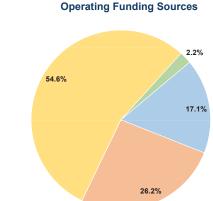

#### **General Information Financial Information** Urbanized Area (UZA) Statistics - 2010 Census Sources of Operating Funds Expended

**Total Operating Funds Expended** 

Dover-Rochester, NH-ME Fare Revenues \$748.353 17.1% 66 Square Miles Local Funds \$1,144,210 26.2% 88,087 Population State Funds 0.0% \$0 331 Pop. Rank out of 498 UZAs Federal Assistance \$2,386,990 54.6% Other UZAs Served 2.2% Other Funds \$94,798