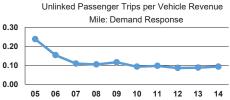

# Service Effectiveness

| Mode            | Operating Expenses<br>per Unlinked<br>Passenger Trip | Unlinked Trips per<br>Vehicle Revenue Mile | Unlinked Trips per<br>Vehicle Revenue<br>Hour |
|-----------------|------------------------------------------------------|--------------------------------------------|-----------------------------------------------|
| Demand Response | \$52.97                                              | 0.1                                        | 1.2                                           |
| Bus             | \$7.60                                               | 0.7                                        | 10.8                                          |
| Total           | \$9.03                                               | 0.6                                        | 8.7                                           |