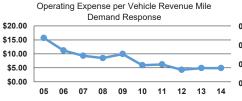

#### Service Efficiency

| Mode            | Operating Expenses per<br>Vehicle Revenue Mile | Operating Expenses per<br>Vehicle Revenue Hour |
|-----------------|------------------------------------------------|------------------------------------------------|
| Demand Response | \$4.93                                         | \$65.55                                        |
| Bus             | \$5.10                                         | \$81.80                                        |
| Total           | \$5.07                                         | \$78.21                                        |