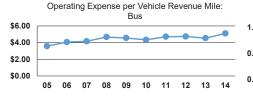

#### Service Efficiency

| Mode            | Operating Expenses per<br>Vehicle Revenue Mile | Operating Expenses per<br>Vehicle Revenue Hour |
|-----------------|------------------------------------------------|------------------------------------------------|
| Demand Response | \$4.93                                         | \$65.55                                        |
| Bus             | \$5.10                                         | \$81.80                                        |
| Total           | \$5.07                                         | \$78.21                                        |