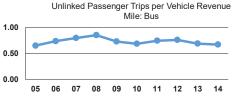

# Service Effectiveness

| Mode            | Operating Expenses<br>per Unlinked<br>Passenger Trip | Unlinked Trips per<br>Vehicle Revenue Mile | Unlinked Trips per<br>Vehicle Revenue<br>Hour |
|-----------------|------------------------------------------------------|--------------------------------------------|-----------------------------------------------|
| Demand Response | \$52.97                                              | 0.1                                        | 1.2                                           |
| Bus             | \$7.60                                               | 0.7                                        | 10.8                                          |
| Total           | \$9.03                                               | 0.6                                        | 8.7                                           |