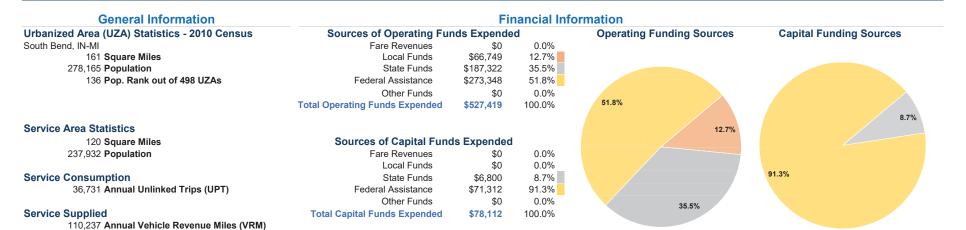

# Vehicles Operated at Maximum Service

|                 |          |                |           |          | Uses of  |                |                |                       |                   |
|-----------------|----------|----------------|-----------|----------|----------|----------------|----------------|-----------------------|-------------------|
|                 | Directly | Purchased      | Operating | Fare     | Capital  | Annual         | Annual Vehicle | <b>Annual Vehicle</b> | Average Fleet Age |
| Mode            | Operated | Transportation | Expenses  | Revenues | Funds    | Unlinked Trips | Revenue Miles  | Revenue Hours         | in Years¹         |
| Demand Response | 3        | -              | \$316,451 | \$0      | \$46,867 | 22,039         | 66,142         | 5,116                 | 5.7               |
| Bus             | 2        | -              | \$210,968 | \$0      | \$31,245 | 14,692         | 44,095         | 3,411                 | 5.7               |
| Total           | 5        | _              | \$527,419 | \$0      | \$78,112 | 36.731         | 110.237        | 8.527                 |                   |