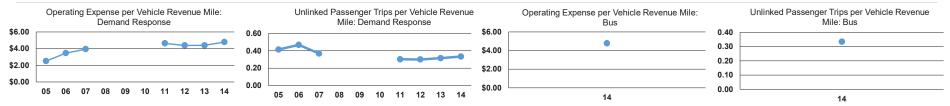

#### Service Efficiency Service Effectiveness Operating Expenses Unlinked Trips per Operating Expenses per Vehicle Revenue Operating Expenses per per Unlinked Unlinked Trips per Mode Vehicle Revenue Mile Vehicle Revenue Hour Mode Passenger Trip Vehicle Revenue Mile Hour \$4.78 \$61.86 Demand Response \$14.36 0.3 4.3 **Demand Response** Bus \$4.78 \$61.85 Bus \$14.36 0.3 4.3 \$4.78 \$61.85 Total \$14.36 0.3 Total 4.3