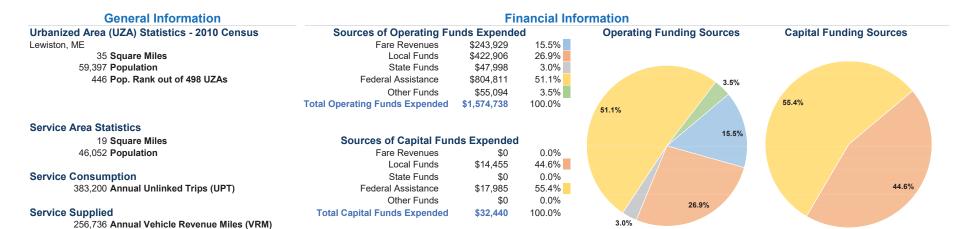

### **Database Information**

NTDID: 10015

Reporter Type: Small Systems Reporter

20,610 Annual Vehicle Revenue Hours (VRH)

# **Vehicles Operated** at Maximum Service

|                 | Uses of  |                |             |           |          |                |                |                       |                   |
|-----------------|----------|----------------|-------------|-----------|----------|----------------|----------------|-----------------------|-------------------|
|                 | Directly | Purchased      | Operating   | Fare      | Capital  | Annual         | Annual Vehicle | <b>Annual Vehicle</b> | Average Fleet Age |
| Mode            | Operated | Transportation | Expenses    | Revenues  | Funds    | Unlinked Trips | Revenue Miles  | Revenue Hours         | in Years¹         |
| Demand Response | -        | 3              | \$155,603   | \$31,008  | \$0      | 10,336         | 27,029         | 2,253                 |                   |
| Bus             | -        | 7              | \$1,419,135 | \$212,921 | \$32,440 | 372,864        | 229,707        | 18,357                | 9.5               |
| Total           | _        | 10             | \$1.574.738 | \$243,929 | \$32,440 | 383,200        | 256.736        | 20.610                |                   |