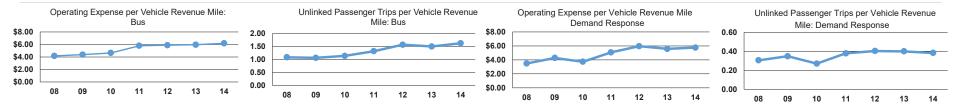

#### **Performance Measures**

#### Service Efficiency Service Effectiveness Operating Expenses Unlinked Trips per Operating Expenses per Operating Expenses per per Unlinked Unlinked Trips per Vehicle Revenue Mode Vehicle Revenue Mile Vehicle Revenue Hour Mode Passenger Trip Vehicle Revenue Mile Hour \$5.76 \$69.06 \$15.05 0.4 4.6 Demand Response **Demand Response** \$6.18 \$77.31 Bus \$3.81 1.6 20.3 Bus \$6.13 \$76.41 \$4.11 Total **Total** 1.5 18.6