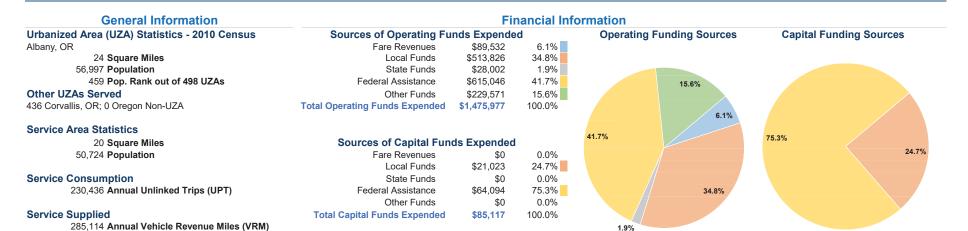

## **Vehicles Operated** at Maximum Service

Service Efficiency

|                 | Uses of Uses of |                |             |          |          |                |                |                       |                   |
|-----------------|-----------------|----------------|-------------|----------|----------|----------------|----------------|-----------------------|-------------------|
|                 | Directly        | Purchased      | Operating   | Fare     | Capital  | Annual         | Annual Vehicle | <b>Annual Vehicle</b> | Average Fleet Age |
| Mode            | Operated        | Transportation | Expenses    | Revenues | Funds    | Unlinked Trips | Revenue Miles  | Revenue Hours         | in Years¹         |
| Demand Response | 8               | -              | \$411,018   | \$26,874 | \$80,118 | 17,010         | 98,213         | 8,066                 | 5.8               |
| Bus             | 4               | -              | \$1,064,959 | \$62,658 | \$5,000  | 213,426        | 186,901        | 10,224                | 10.7              |
| Total           | 12              | -              | \$1,475,977 | \$89.532 | \$85,118 | 230,436        | 285.114        | 18.290                |                   |