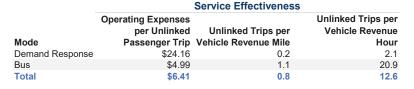

## **Vehicles Operated** at Maximum Service

Service Efficiency

|                 | Uses of Uses of |                |             |          |          |                |                |                       |                   |
|-----------------|-----------------|----------------|-------------|----------|----------|----------------|----------------|-----------------------|-------------------|
|                 | Directly        | Purchased      | Operating   | Fare     | Capital  | Annual         | Annual Vehicle | <b>Annual Vehicle</b> | Average Fleet Age |
| Mode            | Operated        | Transportation | Expenses    | Revenues | Funds    | Unlinked Trips | Revenue Miles  | Revenue Hours         | in Years¹         |
| Demand Response | 8               | -              | \$411,018   | \$26,874 | \$80,118 | 17,010         | 98,213         | 8,066                 | 5.8               |
| Bus             | 4               | -              | \$1,064,959 | \$62,658 | \$5,000  | 213,426        | 186,901        | 10,224                | 10.7              |
| Total           | 12              | -              | \$1,475,977 | \$89.532 | \$85,118 | 230,436        | 285.114        | 18.290                |                   |