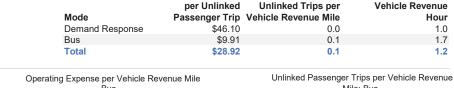

# Service Efficiency

| Mode            | Operating Expenses per<br>Vehicle Revenue Mile | Operating Expenses per<br>Vehicle Revenue Hour |
|-----------------|------------------------------------------------|------------------------------------------------|
| Demand Response | \$1.82                                         | \$44.53                                        |
| Bus             | \$1.49                                         | \$16.41                                        |
| Total           | \$1.75                                         | \$34.82                                        |

Operating Expenses

Unlinked Trips per

Service Effectiveness