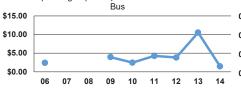

# Service Efficiency

| Mode            | Operating Expenses per<br>Vehicle Revenue Mile | Operating Expenses per<br>Vehicle Revenue Hour |
|-----------------|------------------------------------------------|------------------------------------------------|
| Demand Response | \$1.82                                         | \$44.53                                        |
| Bus             | \$1.49                                         | \$16.41                                        |
| Total           | \$1.75                                         | \$34.82                                        |