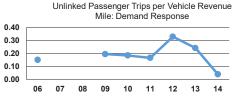

_              | \$1,118,204 | \$48.927 | \$74,630 | 38.660         | 638.131        | 32.114                |                   |

### **Performance Measures**

# Service Efficiency

| Mode            | Operating Expenses per<br>Vehicle Revenue Mile | Operating Expenses per<br>Vehicle Revenue Hour |
|-----------------|------------------------------------------------|------------------------------------------------|
| Demand Response | \$1.82                                         | \$44.53                                        |
| Bus             | \$1.49                                         | \$16.41                                        |
| Total           | \$1.75                                         | \$34.82                                        |



Operating Expenses









Unlinked Trips per

Service Effectiveness

#### Notes:

<sup>1</sup>Demand Response - Taxi (DT) and non-dedicated fleets do not report fleet age data.