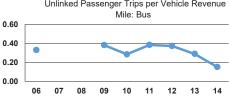

| \$1,118,204 | \$48.927 | \$74,630 | 38.660         | 638.131        | 32.114                |                   |

### **Performance Measures**

# Service Efficiency

| Mode            | Operating Expenses per<br>Vehicle Revenue Mile | Operating Expenses per<br>Vehicle Revenue Hour |
|-----------------|------------------------------------------------|------------------------------------------------|
| Demand Response | \$1.82                                         | \$44.53                                        |
| Bus             | \$1.49                                         | \$16.41                                        |
| Total           | \$1.75                                         | \$34.82                                        |



Operating Expenses









Unlinked Trips per

Service Effectiveness

#### Notes:

<sup>1</sup>Demand Response - Taxi (DT) and non-dedicated fleets do not report fleet age data.