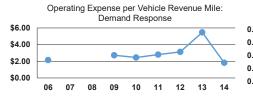

# Service Efficiency

| Mode            | Operating Expenses per<br>Vehicle Revenue Mile | Operating Expenses per<br>Vehicle Revenue Hour |
|-----------------|------------------------------------------------|------------------------------------------------|
| Demand Response | \$1.82                                         | \$44.53                                        |
| Bus             | \$1.49                                         | \$16.41                                        |
| Total           | \$1.75                                         | \$34.82                                        |