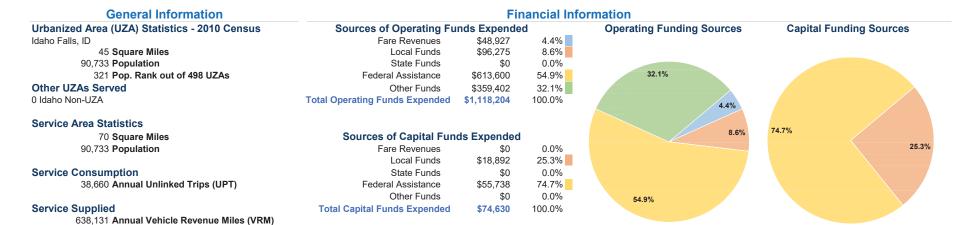

# Vehicles Operated at Maximum Service

|                 | Uses of Uses of |                |             |          |          |                |                |                       |                   |
|-----------------|-----------------|----------------|-------------|----------|----------|----------------|----------------|-----------------------|-------------------|
|                 | Directly        | Purchased      | Operating   | Fare     | Capital  | Annual         | Annual Vehicle | <b>Annual Vehicle</b> | Average Fleet Age |
| Mode            | Operated        | Transportation | Expenses    | Revenues | Funds    | Unlinked Trips | Revenue Miles  | Revenue Hours         | in Years¹         |
| Demand Response | 17              | -              | \$936,295   | \$33,163 | \$55,738 | 20,310         | 515,679        | 21,026                | 5.3               |
| Bus             | 4               | -              | \$181,909   | \$15,764 | \$18,892 | 18,350         | 122,452        | 11,088                | 8.1               |
| Total           | 21              | _              | \$1,118,204 | \$48.927 | \$74,630 | 38.660         | 638.131        | 32.114                |                   |