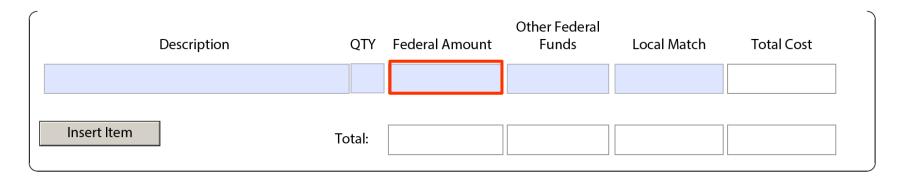

#### **Project Budget**

Only applies to applicants who are using formula funds for the project. Use the Local Financial Commitment section to show detailed breakdown.

|             | Description                                          | QTY        | Federal Amount                      | Other Federal<br>Funds | Local Match       | Total Cost |
|-------------|------------------------------------------------------|------------|-------------------------------------|------------------------|-------------------|------------|
|             |                                                      |            | Low-No Funds                        | 5307 Funds             | Total local match |            |
| Insert Item | ] .                                                  | Гotal:     |                                     |                        |                   |            |
|             | Matching Funds Amount: LOC Source of Matching Funds. |            | Matching Funds<br>tch for Low-No Of |                        |                   |            |
|             | Supporting Documentation of Loc                      | cal Match. |                                     |                        |                   |            |

#### **Federal Amount**

Amounts must match or the application may not be reviewed.