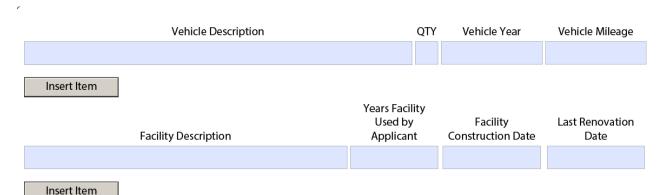

#### **Updates**

- Population Served
- Removed "Add Project" button
- Project Statement of Work
  - Example: ABC Transit is requesting \$X to fund the purchase of X battery electric buses to replace X diesel buses that have exceeded useful life.
- List of Supporting Documentation
- Vehicle and Facility Description
  - For vehicle replacement/facility rehabilitation projects only.