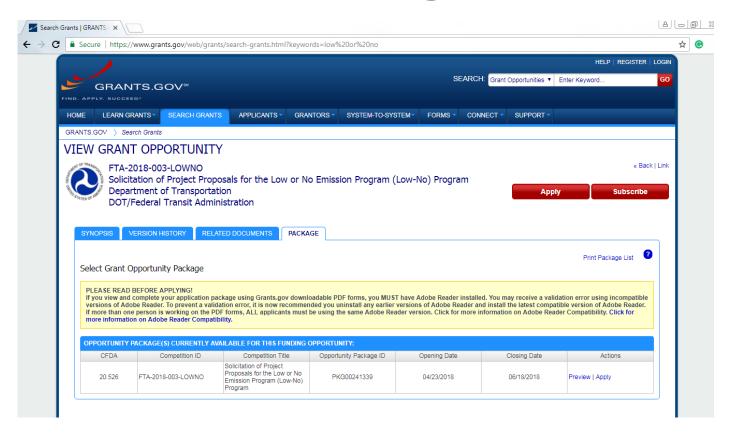

## 2018 Low-No Competition

- Notice of Funding Opportunity: April 23, 2018
- Applications Due: June 18, 2018
  - Application Package can be found at <u>www.grants.gov</u> by searching for keyword "Low or No Emission" or "Low-No."
     Applicants must register on <u>www.grants.gov</u> <u>at least 2-4 weeks</u> <u>prior</u> to applying.
- Project Evaluations: June July 2018
- Award Announcement: Late Summer 2018

#### **Application Information:**

https://www.grants.gov/web/grants/view-opportunity.html?oppId=304100