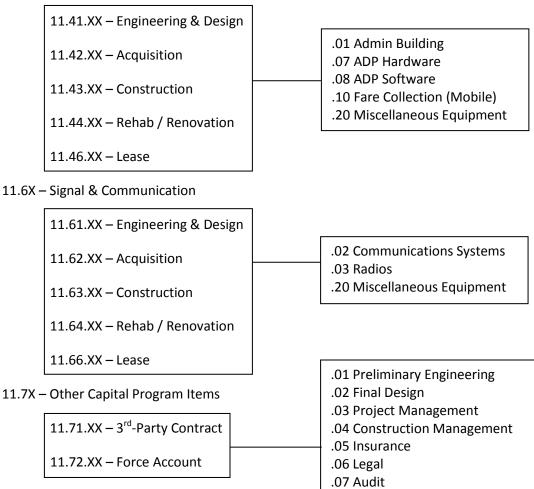

#### **Activity Line Items:**

11.4X – Support Facilities & Equipment

11.73.00 – Contingencies

11.79.00 – Project Admin.

.08 Construction (Force Account) .11 Other

NOTE: <u>11.7L.00 – Mobility Management IS NOT</u> an appropriate ALI under S5309 VTCLI Projects.