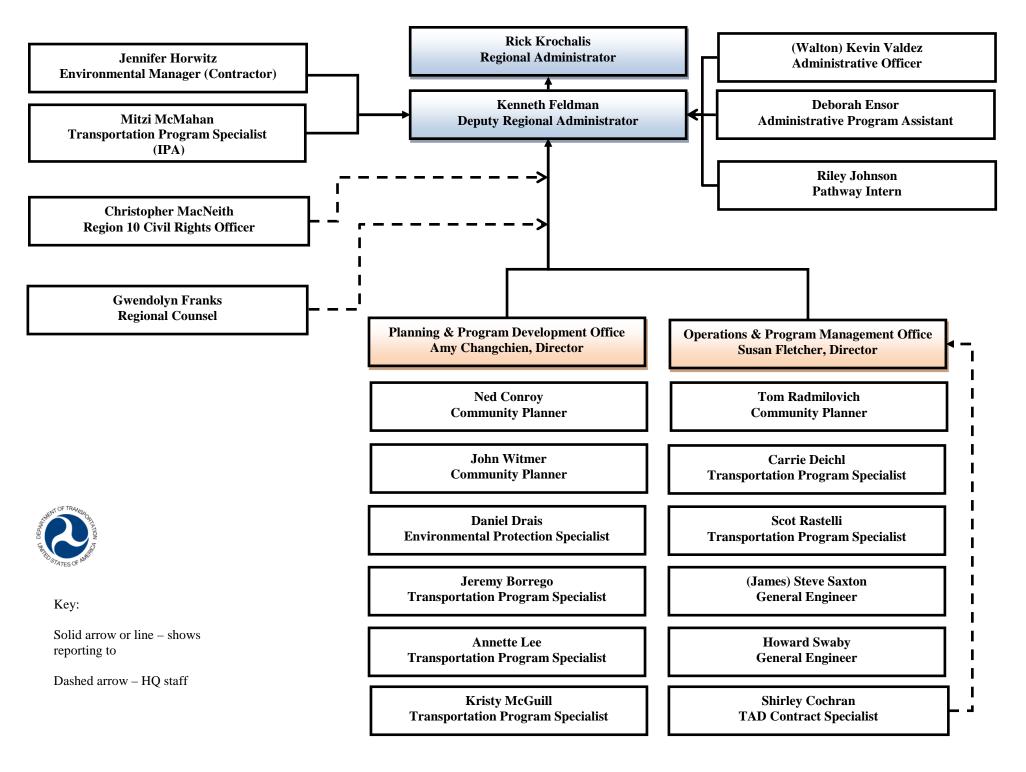

## FEDERAL TRANSIT ADMINISTRATION'S REGION 10 SEATTLE OFFICE Alaska, Idaho, Oregon & Washington

- I. Rick Krochalis, Regional Administrator
- II. Kenneth Feldman, Deputy Regional Administrator
  - A. Jennifer Horwitz, Environmental Manager (Contractor)
  - B. Mitzi McMahan, Transportation Program Specialist (IPA)
- III. Amy Changchien, Director, Office of Planning and Program Development:
  - A. Ned Conroy, Community Planner
  - B. John Witmer, Community Planner
  - C. Daniel Drais, Environmental Protection Specialist
  - D. Jeremy Borrego, Transportation Program Specialist
  - E. Annette Lee, Transportation Program Specialist
  - F. Kristy McGuill, Transportation Program Specialist
- IV. Susan Fletcher, Director, Office of Operations and Program Management
  - A. Thomas Radmilovich, Community Planner
  - B. Carrie Deichl, Transportation Program Specialist
  - C. Scot Rastelli, Transportation Program Specialist
  - D. (James) Steve Saxton, General Engineer
  - E. Howard Swaby, General Engineer
  - F. Shirley Cochran, TAD Contract Specialist
- V. Christopher Macneith, Region 10 Civil Rights Officer
- VI. Gwendolyn Franks, Regional Counsel
- VII. Administrative Support:
  - A. (Walton) Kevin Valdez, Administrative Officer
  - B. Deborah Ensor, Administrative Program Assistant
  - C. Riley Johnson, Pathway Intern