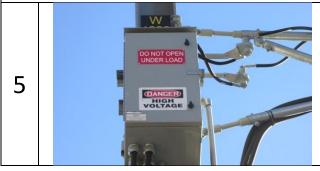

## **Rating Area: Pole disconnect/Bypass switches**

#### New construction, no visible defects.

No deficiencies found. No repair required.

| 4   |                                  | Serviceable, not new.<br>Minimal signs of deterioration. No<br>corrosion.<br>Minor deficiencies found. Minor<br>maintenance repairs may be required.                                                               |  |
|-----|----------------------------------|--------------------------------------------------------------------------------------------------------------------------------------------------------------------------------------------------------------------|--|
| 3   | HOSSASC<br>BHASS INC<br>INCIDENT | Serviceable, may need repair.<br>Some deterioration exists, functioning<br>as designed. Surface corrosion only.<br>Moderate deficiencies found, potential<br>exists for rehabilitation. Lower priority<br>repairs. |  |
| 2   |                                  | Serviceable. Needs replaced or<br>extensive repair.<br>Defects are critical and/or widespread,<br>repairs are necessary in several areas.<br>Numerous deficiencies found. High<br>priority repairs required.       |  |
| 1   |                                  | Not Serviceable. Critical defects<br>affecting function, health, or safety.<br>Severe deficiencies, highest priority<br>repairs.                                                                                   |  |
| Rat | Rating Area: Track switches      |                                                                                                                                                                                                                    |  |