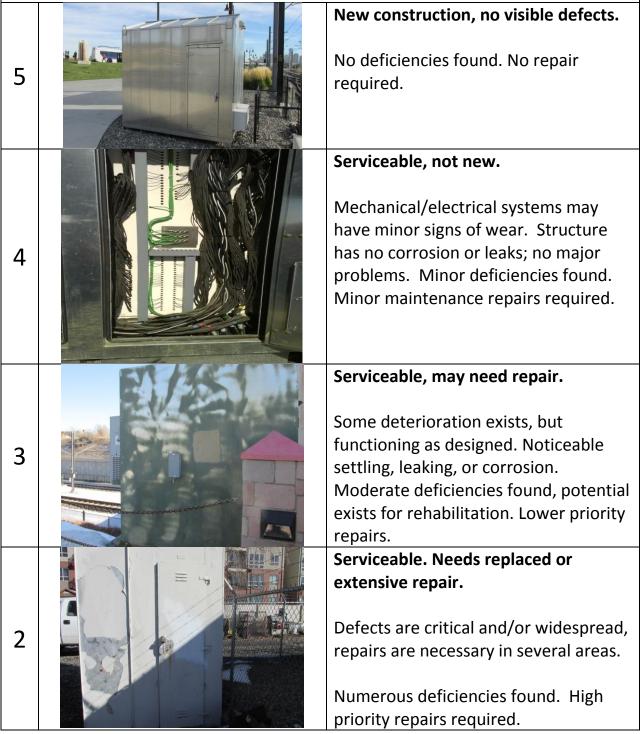

# Rating Area: Substations

|   | New construction, no visible defects.                                                                                                                                                                                                                          |
|---|----------------------------------------------------------------------------------------------------------------------------------------------------------------------------------------------------------------------------------------------------------------|
| 5 | No deficiencies found. No repair<br>required.                                                                                                                                                                                                                  |
| 4 | Serviceable, not new.<br>Mechanical/electrical systems may<br>have minor signs of wear. No<br>corrosion or leaks in structure with<br>minimal signs of wear. Primarily<br>cosmetic issues.<br>Minor deficiencies found. Minor<br>maintenance repairs required. |

| 3 | Serviceable, may need repair.<br>Some deterioration exists, but<br>functioning as designed. Noticeable<br>settling, leaking, or corrosion.<br>Moderate deficiencies found, potential<br>exists for rehabilitation. Lower priority<br>repairs.            |
|---|----------------------------------------------------------------------------------------------------------------------------------------------------------------------------------------------------------------------------------------------------------|
| 2 | Serviceable. Needs replaced or<br>extensive repair.<br>Defects are critical and/or widespread,<br>repairs are necessary in several areas.<br>Rust perforation in walls/floor/ceiling.<br>Numerous deficiencies found. High<br>priority repairs required. |
| 1 | Not Serviceable. Critical defects<br>affecting function, health, or safety.<br>Severe deficiencies, highest priority<br>repairs.                                                                                                                         |