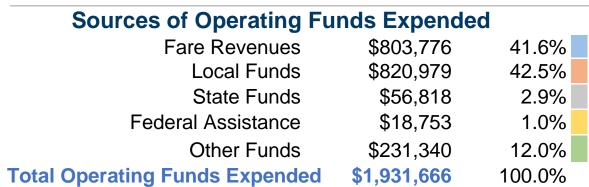

# **Financial Information**

# **Vehicles Operated** at Maximum Service

|                 |          | Uses of               |                 |           |              |                       |                       |                       |                       |
|-----------------|----------|-----------------------|-----------------|-----------|--------------|-----------------------|-----------------------|-----------------------|-----------------------|
|                 | Directly | Purchased             | Operating       | Fare      | Capital      | Annual                | <b>Annual Vehicle</b> | <b>Annual Vehicle</b> | Average Fleet Age     |
| Mode            | Operated | <b>Transportation</b> | <b>Expenses</b> | Revenues  | <b>Funds</b> | <b>Unlinked Trips</b> | <b>Revenue Miles</b>  | <b>Revenue Hours</b>  | in Years <sup>1</sup> |
| Demand Response | 25       | -                     | \$1,931,666     | \$803,776 | \$44,000     | 54,439                | 311,247               | 24,188                | 2.0                   |
| Total           | 25       | -                     | \$1,931,666     | \$803,776 | \$44,000     | 54,439                | 311,247               | 24,188                |                       |