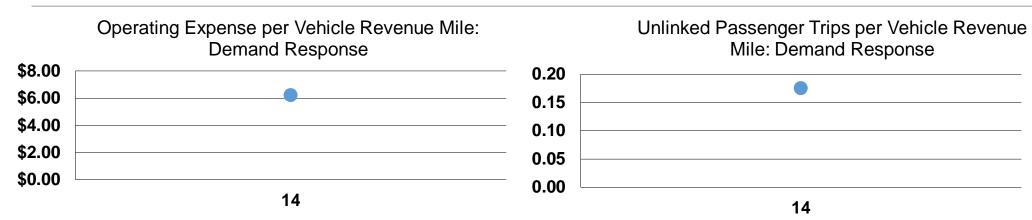

## **Service Efficiency**

|                 | Operating Expenses per | Operating Expenses per |
|-----------------|------------------------|------------------------|
| Mode            | Vehicle Revenue Mile   | Vehicle Revenue Hour   |
| Demand Response | \$6.21                 | \$79.86                |
| Total           | \$6.21                 | \$79.86                |

### **Service Effectiveness**

|                 | <b>Operating Expenses</b> | Unlinked Trips per        |                 |  |
|-----------------|---------------------------|---------------------------|-----------------|--|
|                 | per Unlinked              | <b>Unlinked Trips per</b> | Vehicle Revenue |  |
| Mode            | Passenger Trip            | Vehicle Revenue Mile      | Hour            |  |
| Demand Response | \$35.48                   | 0.2                       | 2.3             |  |
| Total           | \$35.48                   | 0.2                       | 2.3             |  |