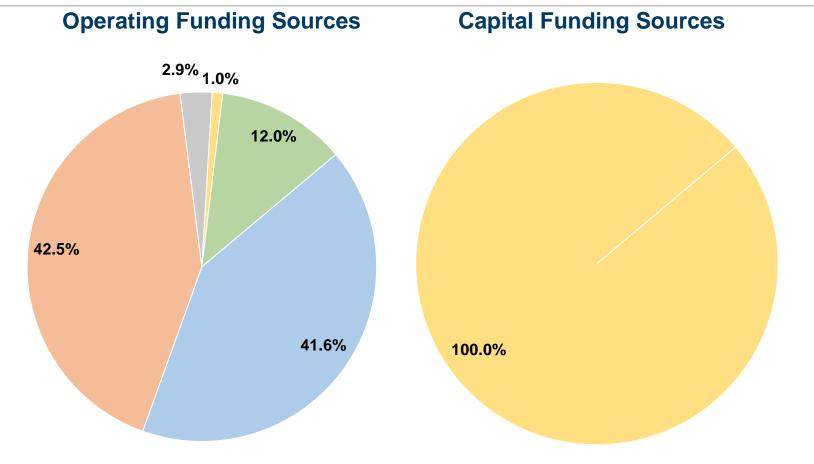

# **Sources of Capital Funds Expended**

0.0% Fare Revenues \$0 Local Funds 0.0% State Funds \$0 0.0% 100.0% Federal Assistance \$44,000 \$0 Other Funds 0.0% **Total Capital Funds Expended** \$44,000 100.0%

# **Vehicles Operated** at Maximum Service

|                 |          | Uses of               |                 |           |              |                       |                       |                       |                       |
|-----------------|----------|-----------------------|-----------------|-----------|--------------|-----------------------|-----------------------|-----------------------|-----------------------|
|                 | Directly | Purchased             | Operating       | Fare      | Capital      | Annual                | <b>Annual Vehicle</b> | <b>Annual Vehicle</b> | Average Fleet Age     |
| Mode            | Operated | <b>Transportation</b> | <b>Expenses</b> | Revenues  | <b>Funds</b> | <b>Unlinked Trips</b> | <b>Revenue Miles</b>  | <b>Revenue Hours</b>  | in Years <sup>1</sup> |
| Demand Response | 25       | -                     | \$1,931,666     | \$803,776 | \$44,000     | 54,439                | 311,247               | 24,188                | 2.0                   |
| Total           | 25       | -                     | \$1,931,666     | \$803,776 | \$44,000     | 54,439                | 311,247               | 24,188                |                       |