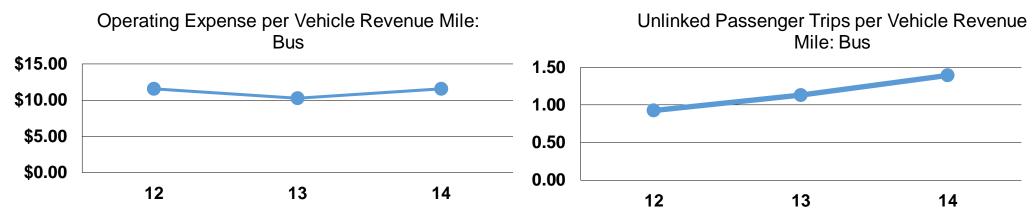

### **Service Efficiency**

| Operating Expenses per<br>Vehicle Revenue Mile | Operating Expenses per<br>Vehicle Revenue Hour |
|------------------------------------------------|------------------------------------------------|
| \$11.55                                        | \$118.50                                       |
| \$11.55                                        | \$118.50                                       |

### **Service Effectiveness**

|                      | Unlinked Trips per          |  |  |
|----------------------|-----------------------------|--|--|
| Unlinked Trips per   | Vehicle Revenue             |  |  |
| Vehicle Revenue Mile | Hour                        |  |  |
| 1.4                  | 14.3                        |  |  |
| 1.4                  | 14.3                        |  |  |
|                      | Vehicle Revenue Mile<br>1.4 |  |  |