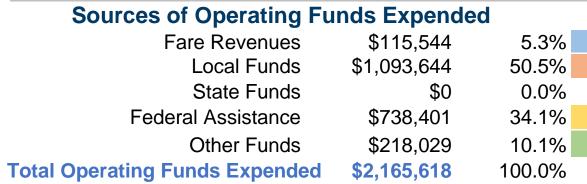

### **Financial Information**

Mode

**Total** 

Bus

Fare Revenues 0.0% Local Funds \$358,451 92.1% State Funds \$0 0.0% Federal Assistance \$0 0.0% 7.9% \$30,606 Other Funds **Total Capital Funds Expended** \$389,057 100.0%