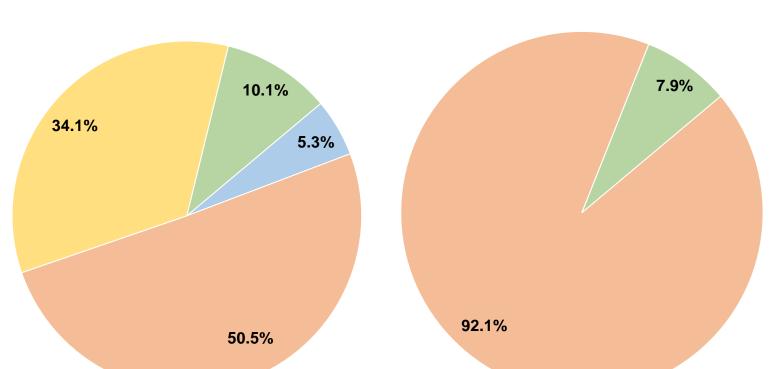

### **Financial Information**

Mode

**Total** 

Bus

Fare Revenues 0.0% Local Funds \$358,451 92.1% State Funds \$0 0.0% Federal Assistance \$0 0.0% 7.9% \$30,606 Other Funds **Total Capital Funds Expended** \$389,057 100.0%