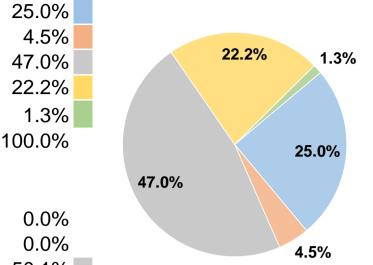

#### Local Funds \$799,665 State Funds \$8,341,167 \$3,936,096 Federal Assistance Other Funds \$232,642

Fare Revenues

**Total Operating Funds Expended** \$17,753,459 100.0%

**Sources of Operating Funds Expended** 