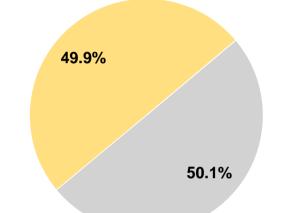

# **Capital Funding Sources**

| Local Funds                         | \$0         | 0.0%   |
|-------------------------------------|-------------|--------|
| State Funds                         | \$2,322,952 | 50.1%  |
| Federal Assistance                  | \$2,314,026 | 49.9%  |
| Other Funds                         | \$0         | 0.0%   |
| <b>Total Capital Funds Expended</b> | \$4,636,978 | 100.0% |
|                                     |             |        |