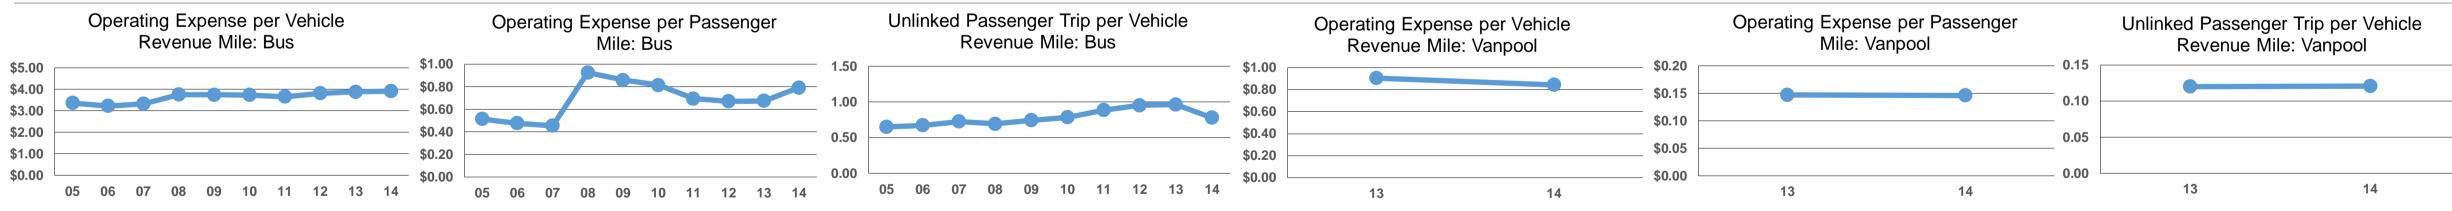

### Porformance Massures

| Performance Measures | Service Efficiency                          |                                                |  |  |
|----------------------|---------------------------------------------|------------------------------------------------|--|--|
| Mode                 | Operating Expenses per Vehicle Revenue Mile | Operating Expenses per<br>Vehicle Revenue Hour |  |  |
| Commuter Bus         | \$2.30                                      | \$85.44                                        |  |  |
| Demand Response      | \$4.61                                      | \$80.10                                        |  |  |
| Bus                  | \$3.91                                      | \$67.81                                        |  |  |
| Vanpool              | \$0.84                                      | \$41.37                                        |  |  |
| Total                | \$2.38                                      | \$63.35                                        |  |  |

**Vehicles Operated** 

in Maximum Service

**Directly** 

Operated

|                        | Service Effectiveness                 |                                                   |                                            |                                            |  |  |  |  |
|------------------------|---------------------------------------|---------------------------------------------------|--------------------------------------------|--------------------------------------------|--|--|--|--|
| Mode                   | Operating Expenses per Passenger Mile | Operating Expenses per<br>Unlinked Passenger Trip | Unlinked Trips per<br>Vehicle Revenue Mile | Unlinked Trips per<br>Vehicle Revenue Hour |  |  |  |  |
| Commuter Bus           | \$0.18                                | \$10.04                                           | 0.2                                        | 8.5                                        |  |  |  |  |
| <b>Demand Response</b> | \$2.68                                | \$27.19                                           | 0.2                                        | 2.9                                        |  |  |  |  |
| Bus                    | \$0.79                                | \$5.03                                            | 0.8                                        | 13.5                                       |  |  |  |  |
| Vanpool                | \$0.15                                | \$6.98                                            | 0.1                                        | 5.9                                        |  |  |  |  |
| Total                  | \$0.45                                | <b>\$6.81</b>                                     | 0.3                                        | 9.3                                        |  |  |  |  |