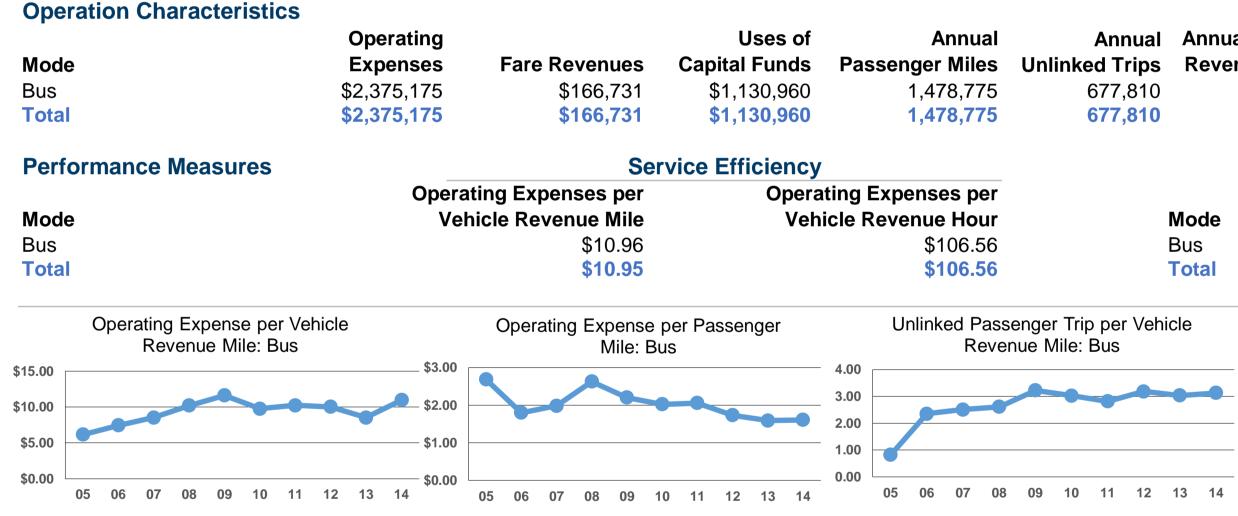

| General Information                                |                                          |                                                                                             |                      |                             |                                        |                                    |             | Financial Information                                        |                                    |                    |                         |  |
|----------------------------------------------------|------------------------------------------|---------------------------------------------------------------------------------------------|----------------------|-----------------------------|----------------------------------------|------------------------------------|-------------|--------------------------------------------------------------|------------------------------------|--------------------|-------------------------|--|
| Urbanized Area Statistics - 2010 Census            |                                          | Service Consumption                                                                         |                      |                             | Database Information                   |                                    |             | Sources of Operating Funds Expende                           |                                    |                    | Oper                    |  |
| Mission Viejo-Lake Forest-San Clemente, CA         |                                          | 1,478,775 Annual Passenger Miles (PMT)                                                      |                      |                             | NTDID: 90119                           |                                    |             |                                                              | Fare Revenues                      | \$166,731          | 7.0%                    |  |
| 151 Square Miles                                   |                                          | 677,810 Annual Unlinked Trips (UPT)                                                         |                      |                             |                                        | Reporter Type: Full Reporter       |             |                                                              | Local Funds                        | \$0                | 0.0%                    |  |
| 583,681 Population<br>69 Pop. Rank out of 498 UZAs |                                          | 1,765 Average Weekday Unlinked Trips<br>2,434 Average Saturday Unlinked Trips               |                      |                             |                                        |                                    |             |                                                              | State Funds                        | \$1,368,250        | 57.6%                   |  |
|                                                    |                                          |                                                                                             |                      |                             |                                        |                                    |             | Federal Assistance<br>Other Funds                            |                                    | \$206,615          | 8.7%                    |  |
|                                                    |                                          | 10,474 Average Sunday Unlinked Trips                                                        |                      |                             |                                        |                                    | \$633,579   |                                                              |                                    | 26.7%              |                         |  |
|                                                    |                                          |                                                                                             |                      |                             |                                        |                                    |             | Total Operating                                              | g Funds Expended                   | \$2,375,175        | 100.0%                  |  |
| Service Area Statistics                            |                                          | Servio                                                                                      | e Supplied           |                             |                                        |                                    |             | S                                                            | ources of Capital                  | Funds Expended     |                         |  |
| 9 Square Miles                                     |                                          | 216,812 Annual Vehicle Revenue Miles (VRM)                                                  |                      |                             |                                        |                                    |             | -                                                            | Fare Revenues                      | \$0                | 0.0%                    |  |
| 22,723 Population                                  |                                          | 22,290 Annual Vehicle Revenue Hours (VRH)<br>22 Vehicles Operated in Maximum Service (VOMS) |                      |                             |                                        |                                    |             | Local Funds                                                  |                                    | \$0 0.0%           |                         |  |
| ,       • •                                        |                                          |                                                                                             |                      |                             |                                        | /OMS)                              |             |                                                              | State Funds                        |                    | 67.7%                   |  |
|                                                    |                                          | 29 Vehicles Available for Maximum Service (VAMS)                                            |                      |                             |                                        |                                    |             | Federal Assistance                                           |                                    | \$765,774<br>\$0   | 0.0%                    |  |
|                                                    |                                          |                                                                                             |                      |                             | <b>、</b>                               |                                    |             |                                                              | Other Funds                        | \$365,186          | 32.3% Car               |  |
|                                                    |                                          |                                                                                             | Modal Char           | acteristics                 |                                        | Tota                               |             |                                                              | I Funds Expended                   | \$1,130,960        | 100.0%                  |  |
| Modal Overview                                     | Vehicles C                               | •                                                                                           |                      |                             | e of Conital Eu                        | ada                                |             | Sur                                                          | amory of Operativ                  |                    |                         |  |
|                                                    | in Maximum Service<br>Directly Purchased |                                                                                             | Revenue              | Systems and                 | •                                      | of Capital Funds<br>Facilities and |             |                                                              | Summary of Operating Expenses (OE) |                    |                         |  |
| Mode                                               | Operated                                 | Transportation                                                                              | Vehicles             | Guideways                   | Stations                               |                                    | Total       | Salary                                                       | Wages, Benefits                    | \$1,461,941        | 61.6%                   |  |
| Bus                                                | 22                                       | -                                                                                           | \$1,130,960          | \$0                         | \$0                                    | \$0                                | \$1,130,960 | •                                                            | ials and Supplies                  | \$777,028          | 32.7%                   |  |
| Total                                              | 22                                       | -                                                                                           | \$1,130,960          | \$0<br>\$0                  | \$0<br>\$0                             | \$0<br>\$0                         | \$1,130,960 |                                                              | ed Transportation                  | \$0                | 0.0%                    |  |
|                                                    |                                          |                                                                                             | <i> </i>             | ÷-                          | Ψ°                                     | ÷÷                                 | <i> </i>    | Other Operating Expenses                                     |                                    | \$136,206          | 5.7%                    |  |
|                                                    |                                          |                                                                                             |                      |                             |                                        |                                    |             | <b>Total Operating Expenses</b>                              |                                    | \$2,375,175        | 100.0%                  |  |
|                                                    |                                          |                                                                                             |                      |                             |                                        |                                    |             | Reconciling OE Cash Expenditures<br>Purchased Transportation |                                    | \$0                |                         |  |
|                                                    |                                          |                                                                                             |                      |                             |                                        |                                    |             |                                                              |                                    |                    |                         |  |
|                                                    |                                          |                                                                                             |                      |                             |                                        |                                    |             | (Reported Separately)                                        |                                    | \$0                |                         |  |
| Operation Characteristics                          |                                          |                                                                                             |                      |                             |                                        |                                    |             | •                                                            |                                    | Vehicles Operated  |                         |  |
|                                                    | Operating                                |                                                                                             | Uses of              | Annual                      | Annual                                 | Annual Vehicle                     |             | Directional                                                  | for Maximum                        | in Maximum         | Pe                      |  |
| Mode                                               | Expenses                                 | Fare Revenues                                                                               | Capital Funds        | Passenger Miles             | Unlinked Trips                         |                                    |             | Route Miles                                                  | Service                            | Service            | Spare Ve                |  |
| Bus                                                | \$2,375,175                              | \$166,731                                                                                   | \$1,130,960          | 1,478,775                   | 677,810                                | 216,812                            |             | 0.0                                                          | 29                                 | 22                 |                         |  |
| Total                                              | \$2,375,175                              | \$166,731                                                                                   | \$1,130,960          | 1,478,775                   | 677,810                                | 216,812                            | 22,290      | 0.0                                                          | 29                                 | 22                 |                         |  |
| Performance Measures                               |                                          | Service Efficiency                                                                          |                      |                             |                                        |                                    |             | Service Effectiveness                                        |                                    |                    |                         |  |
| Mada                                               | •                                        | Operating Expenses per                                                                      |                      | Operating Expenses per      |                                        | Operating Exp                      |             |                                                              |                                    | Unlinked Trips per |                         |  |
| Mode                                               | ver                                      | nicle Revenue Mile                                                                          | Vehicle Revenue Hour |                             | Mode                                   |                                    | Passe       | •                                                            | ed Passenger Trip Vehicle Revenue  |                    |                         |  |
| Bus<br>Total                                       |                                          | \$10.96<br><b>\$10.95</b>                                                                   |                      | \$106.56<br><b>\$106.56</b> | Bus<br>Total                           |                                    |             | \$1.61<br><b>\$1.61</b>                                      |                                    |                    | 3.1<br><mark>3.1</mark> |  |
| Operating Expense per<br>Revenue Mile: B           |                                          | Operating Expense<br>Mile: B                                                                |                      |                             | senger Trip per Vehi<br>enue Mile: Bus | cle                                |             |                                                              |                                    |                    |                         |  |
| \$15.00                                            | \$3.00                                   |                                                                                             |                      | 4.00                        |                                        |                                    |             |                                                              |                                    |                    |                         |  |