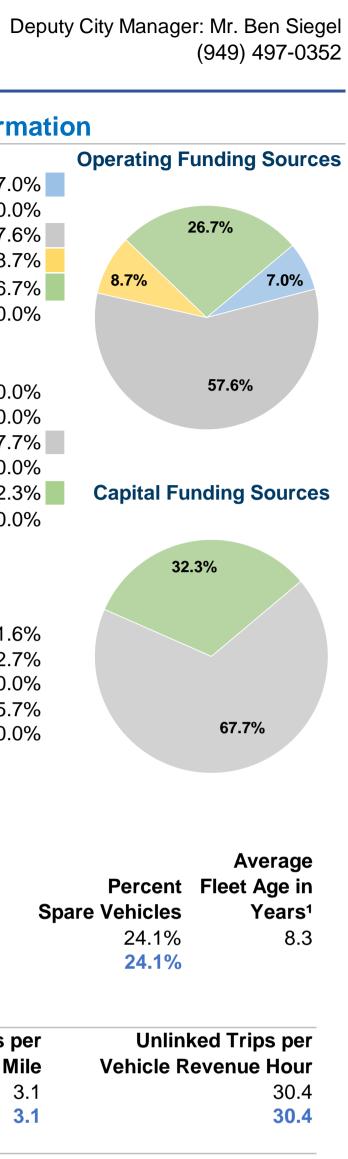

| General Information                                |                                          |                                                                                             |                      |                             |                                        |                                    |             | Financial Information                                        |                                    |                    |                         |  |
|----------------------------------------------------|------------------------------------------|---------------------------------------------------------------------------------------------|----------------------|-----------------------------|----------------------------------------|------------------------------------|-------------|--------------------------------------------------------------|------------------------------------|--------------------|-------------------------|--|
| Urbanized Area Statistics - 2010 Census            |                                          | Service Consumption                                                                         |                      |                             | Database Information                   |                                    |             | Sources of Operating Funds Expende                           |                                    |                    | Oper                    |  |
| Mission Viejo-Lake Forest-San Clemente, CA         |                                          | 1,478,775 Annual Passenger Miles (PMT)                                                      |                      |                             | NTDID: 90119                           |                                    |             |                                                              | Fare Revenues                      | \$166,731          | 7.0%                    |  |
| 151 Square Miles                                   |                                          | 677,810 Annual Unlinked Trips (UPT)                                                         |                      |                             |                                        | Reporter Type: Full Reporter       |             |                                                              | Local Funds                        | \$0                | 0.0%                    |  |
| 583,681 Population<br>69 Pop. Rank out of 498 UZAs |                                          | 1,765 Average Weekday Unlinked Trips<br>2,434 Average Saturday Unlinked Trips               |                      |                             |                                        |                                    |             |                                                              | State Funds                        | \$1,368,250        | 57.6%                   |  |
|                                                    |                                          |                                                                                             |                      |                             |                                        |                                    |             | Federal Assistance<br>Other Funds                            |                                    | \$206,615          | 8.7%                    |  |
|                                                    |                                          | 10,474 Average Sunday Unlinked Trips                                                        |                      |                             |                                        |                                    | \$633,579   |                                                              |                                    | 26.7%              |                         |  |
|                                                    |                                          |                                                                                             |                      |                             |                                        |                                    |             | Total Operating                                              | g Funds Expended                   | \$2,375,175        | 100.0%                  |  |
| Service Area Statistics                            |                                          | Servio                                                                                      | e Supplied           |                             |                                        |                                    |             | S                                                            | ources of Capital                  | Funds Expended     |                         |  |
| 9 Square Miles                                     |                                          | 216,812 Annual Vehicle Revenue Miles (VRM)                                                  |                      |                             |                                        |                                    |             | -                                                            | Fare Revenues                      | \$0                | 0.0%                    |  |
| 22,723 Population                                  |                                          | 22,290 Annual Vehicle Revenue Hours (VRH)<br>22 Vehicles Operated in Maximum Service (VOMS) |                      |                             |                                        |                                    |             | Local Funds                                                  |                                    | \$0 0.0%           |                         |  |
| ,       • •                                        |                                          |                                                                                             |                      |                             |                                        | /OMS)                              |             |                                                              | State Funds                        |                    | 67.7%                   |  |
|                                                    |                                          | 29 Vehicles Available for Maximum Service (VAMS)                                            |                      |                             |                                        |                                    |             | Federal Assistance                                           |                                    | \$765,774<br>\$0   | 0.0%                    |  |
|                                                    |                                          |                                                                                             |                      |                             | <b>、</b>                               |                                    |             |                                                              | Other Funds                        | \$365,186          | 32.3% Car               |  |
|                                                    |                                          |                                                                                             | Modal Char           | acteristics                 |                                        | Tota                               |             |                                                              | I Funds Expended                   | \$1,130,960        | 100.0%                  |  |
| Modal Overview                                     | Vehicles C                               | •                                                                                           |                      |                             | e of Conital Eu                        | ada                                |             | Sur                                                          | amory of Operativ                  |                    |                         |  |
|                                                    | in Maximum Service<br>Directly Purchased |                                                                                             | Revenue              | Systems and                 | •                                      | of Capital Funds<br>Facilities and |             |                                                              | Summary of Operating Expenses (OE) |                    |                         |  |
| Mode                                               | Operated                                 | Transportation                                                                              | Vehicles             | Guideways                   | Stations                               |                                    | Total       | Salary                                                       | Wages, Benefits                    | \$1,461,941        | 61.6%                   |  |
| Bus                                                | 22                                       | -                                                                                           | \$1,130,960          | \$0                         | \$0                                    | \$0                                | \$1,130,960 | •                                                            | ials and Supplies                  | \$777,028          | 32.7%                   |  |
| Total                                              | 22                                       | -                                                                                           | \$1,130,960          | \$0<br>\$0                  | \$0<br>\$0                             | \$0<br>\$0                         | \$1,130,960 |                                                              | ed Transportation                  | \$0                | 0.0%                    |  |
|                                                    |                                          |                                                                                             | <i> </i>             | ÷-                          | Ψ°                                     | ÷÷                                 | <i> </i>    | Other Operating Expenses                                     |                                    | \$136,206          | 5.7%                    |  |
|                                                    |                                          |                                                                                             |                      |                             |                                        |                                    |             | <b>Total Operating Expenses</b>                              |                                    | \$2,375,175        | 100.0%                  |  |
|                                                    |                                          |                                                                                             |                      |                             |                                        |                                    |             | Reconciling OE Cash Expenditures<br>Purchased Transportation |                                    | \$0                |                         |  |
|                                                    |                                          |                                                                                             |                      |                             |                                        |                                    |             |                                                              |                                    |                    |                         |  |
|                                                    |                                          |                                                                                             |                      |                             |                                        |                                    |             | (Reported Separately)                                        |                                    | \$0                |                         |  |
| Operation Characteristics                          |                                          |                                                                                             |                      |                             |                                        |                                    |             | •                                                            |                                    | Vehicles Operated  |                         |  |
|                                                    | Operating                                |                                                                                             | Uses of              | Annual                      | Annual                                 | Annual Vehicle                     |             | Directional                                                  | for Maximum                        | in Maximum         | Pe                      |  |
| Mode                                               | Expenses                                 | Fare Revenues                                                                               | Capital Funds        | Passenger Miles             | Unlinked Trips                         |                                    |             | Route Miles                                                  | Service                            | Service            | Spare Ve                |  |
| Bus                                                | \$2,375,175                              | \$166,731                                                                                   | \$1,130,960          | 1,478,775                   | 677,810                                | 216,812                            |             | 0.0                                                          | 29                                 | 22                 |                         |  |
| Total                                              | \$2,375,175                              | \$166,731                                                                                   | \$1,130,960          | 1,478,775                   | 677,810                                | 216,812                            | 22,290      | 0.0                                                          | 29                                 | 22                 |                         |  |
| Performance Measures                               |                                          | Service Efficiency                                                                          |                      |                             |                                        |                                    |             | Service Effectiveness                                        |                                    |                    |                         |  |
| Mada                                               | •                                        | Operating Expenses per                                                                      |                      | Operating Expenses per      |                                        | Operating Exp                      |             |                                                              |                                    | Unlinked Trips per |                         |  |
| Mode                                               | ver                                      | nicle Revenue Mile                                                                          | Vehicle Revenue Hour |                             | Mode                                   |                                    | Passe       | •                                                            | ed Passenger Trip Vehicle Revenue  |                    |                         |  |
| Bus<br>Total                                       |                                          | \$10.96<br><b>\$10.95</b>                                                                   |                      | \$106.56<br><b>\$106.56</b> | Bus<br>Total                           |                                    |             | \$1.61<br><b>\$1.61</b>                                      |                                    |                    | 3.1<br><mark>3.1</mark> |  |
| Operating Expense per<br>Revenue Mile: B           |                                          | Operating Expense<br>Mile: B                                                                |                      |                             | senger Trip per Vehi<br>enue Mile: Bus | cle                                |             |                                                              |                                    |                    |                         |  |
| \$15.00                                            | \$3.00                                   |                                                                                             |                      | 4.00                        |                                        |                                    |             |                                                              |                                    |                    |                         |  |