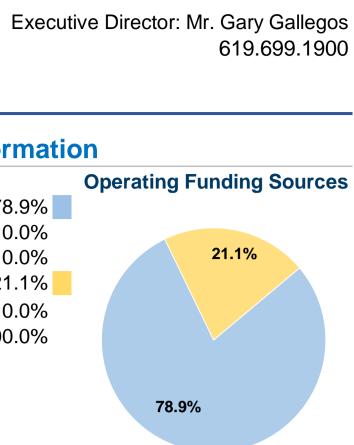

07

08

09

|                                                                                    |                                               |                      |                                   |                     |                | Financial I                        | Informatio           | n                            |                             |                   |        |       |
|------------------------------------------------------------------------------------|-----------------------------------------------|----------------------|-----------------------------------|---------------------|----------------|------------------------------------|----------------------|------------------------------|-----------------------------|-------------------|--------|-------|
| <b>Urbanized Area Statistics -</b>                                                 | Servio                                        | ו                    |                                   | Database            | Information    | Sources of Operating Funds Expende |                      |                              |                             | Oper              |        |       |
| San Diego, CA                                                                      |                                               | 102,390,507 <b>A</b> | Annual Passenge                   | r Miles (PMT)       |                | NTDID: 9                           | 90095                |                              | Fare Revenues               | \$13,633,664      | 78.9%  |       |
| 732 Square Miles                                                                   |                                               |                      | Annual Unlinked 1                 | • • •               |                | Reporter Type:                     | Full Reporter        |                              | Local Funds                 | \$0               | 0.0%   |       |
| 2,956,746 Population                                                               |                                               | 8,582 <b>A</b>       | Verage Weekday                    | Unlinked Trips      |                |                                    |                      |                              | State Funds                 | \$0               | 0.0%   |       |
| 15 <b>Pop. Rank ou</b>                                                             | t of 498 UZAs                                 | <b>A</b> 0           | 0 Average Saturday Unlinked Trips |                     |                |                                    |                      |                              | Federal Assistance          |                   | 21.1%  |       |
| <b>Other UZAs Served</b><br>22 Riverside-San Bernardino, CA; 2 Los Angeles-Long Be |                                               | <b>A</b> 0           | 0 Average Sunday Unlinked Trips   |                     |                |                                    |                      |                              | Other Funds                 | \$0               | 0.0%   |       |
|                                                                                    |                                               | Long Beach-          |                                   |                     |                |                                    |                      | Total Opera                  | al Operating Funds Expended | \$17,271,977      | 100.0% |       |
| Anaheim, CA; 289 El Centro-Cal                                                     | exico, CA; 0 Calife                           | ornia Non-UZA        |                                   |                     |                |                                    |                      |                              |                             |                   |        |       |
| Service Area Statistics                                                            |                                               | Servic               | e Supplied                        |                     |                |                                    |                      |                              | Sources of Capital          | Funds Expended    |        |       |
| 4,037 Square Miles                                                                 |                                               | 18,341,591 <b>A</b>  | Annual Vehicle Re                 | evenue Miles (VRM)  |                |                                    |                      |                              | Fare Revenues               | \$0               |        |       |
| 2,956,746 Population                                                               |                                               | 400,388 <b>A</b>     | Annual Vehicle Re                 | evenue Hours (VRH)  |                |                                    |                      |                              | Local Funds                 | \$0               |        |       |
|                                                                                    |                                               | 740 <b>V</b>         | ehicles Operated                  | d in Maximum Servio | ce (VOMS)      |                                    |                      | State Funds                  |                             | \$0               |        |       |
|                                                                                    |                                               | 750 <b>V</b>         | ehicles Available                 | e for Maximum Serv  | ice (VAMS)     |                                    |                      |                              | Federal Assistance          | \$0               |        |       |
|                                                                                    |                                               |                      |                                   |                     |                |                                    |                      |                              | Other Funds                 | \$0               |        |       |
|                                                                                    |                                               |                      | Modal Characteristics             |                     |                |                                    |                      | Total Capital Funds Expended |                             |                   |        |       |
|                                                                                    | Vehicles C                                    | •                    |                                   |                     |                |                                    |                      |                              |                             |                   |        |       |
| Modal Overview                                                                     | in Maximum Service Uses of Capita             |                      |                                   |                     |                |                                    |                      |                              | g Expenses (OE)             |                   |        |       |
|                                                                                    | Directly                                      | Purchased            | Revenue                           | Systems and         | Facilities and |                                    |                      |                              |                             |                   |        |       |
| Mode                                                                               | Operated                                      | Transportation       | Vehicles                          | Guideways           | Stations       | Other                              | Total                |                              | ary, Wages, Benefits        | \$168,549         | 1.3%   |       |
| Vanpool                                                                            | -                                             | 740                  | \$0                               | \$0                 | \$0            | \$0                                | \$0                  |                              | aterials and Supplies       | \$0               | 0.0%   |       |
| Total                                                                              |                                               | 740                  | \$0                               | \$0                 | \$0            | \$0                                | \$0                  |                              | ased Transportation         | \$13,208,096      |        |       |
|                                                                                    |                                               |                      |                                   |                     |                |                                    |                      |                              | Operating Expenses          | \$0               | 0.0%   |       |
|                                                                                    |                                               |                      |                                   |                     |                |                                    |                      |                              | I Operating Expenses        | \$13,376,645      | 100.0% |       |
|                                                                                    |                                               |                      |                                   |                     |                |                                    |                      | •                            | Cash Expenditures           | \$3,895,332       |        |       |
|                                                                                    |                                               |                      |                                   |                     |                |                                    |                      |                              | ased Transportation         | <b>\$</b> 0       |        |       |
|                                                                                    |                                               |                      |                                   |                     |                |                                    |                      | (٢                           | Reported Separately)        | \$0               |        |       |
| <b>Operation Characteristics</b>                                                   |                                               |                      |                                   |                     |                |                                    |                      | Fixed Guidewa                | ay Vehicles Available       | Vehicles Operated |        |       |
|                                                                                    | Operating                                     |                      | Uses of                           | Annual              | Annual         | Annual Vehicle                     | Annual Vehicle       | Direction                    | al for Maximum              | in Maximum        |        | Pe    |
| Mode                                                                               | Expenses                                      | Fare Revenues        | Capital Funds                     | Passenger Miles     | Unlinked Trips | <b>Revenue Miles</b>               | <b>Revenue Hours</b> | Route Mile                   | es Service                  | Service           | Spar   | re Ve |
| Vanpool                                                                            | \$13,376,645                                  | \$9,720,885          | \$0                               | 102,390,507         | 2,145,413      | 18,341,591                         | 400,388              | 0                            | .0 750                      | 740               |        |       |
| Total                                                                              | \$13,376,645                                  | \$9,720,885          | \$0                               | 102,390,507         | 2,145,413      | 18,341,591                         | 400,388              | 0                            | .0 750                      | 740               |        |       |
| Performance Measures                                                               |                                               | Sei                  | vice Efficiency                   |                     |                |                                    |                      |                              | Service Effe                | ctiveness         |        |       |
|                                                                                    | Operating Expenses per Operating Expenses per |                      |                                   |                     | -              | Operating Expe                     | enses per Op         | erating Expenses per         | Unlinked                    | Trips per         |        |       |
| Mode                                                                               | •                                             | Vehicle Revenue Mile |                                   | icle Revenue Hour   |                | Mode                               | •••                  | • •                          | inked Passenger Trip        | Vehicle Rev       |        | Ve    |
| Vanpool                                                                            |                                               | \$0.73               |                                   | \$33.41             |                | Vanpool                            |                      | \$0.13                       | \$6.24                      |                   | 0.1    |       |
| Total                                                                              |                                               | \$0.73               |                                   | \$33.41             |                | Total                              |                      | \$0.13                       | \$6.23                      |                   | 0.1    |       |

|                                          |                        |                                               | General Info                                                                  | ormation           |                      |                              |                      | Financial Information              |                       |                   |               |
|------------------------------------------|------------------------|-----------------------------------------------|-------------------------------------------------------------------------------|--------------------|----------------------|------------------------------|----------------------|------------------------------------|-----------------------|-------------------|---------------|
| <b>Urbanized Area Statistic</b>          | Servio                 | ce Consumption                                | า                                                                             |                    | Database Information |                              |                      | Sources of Operating Funds Expende |                       |                   |               |
| San Diego, CA                            | 102,390,507            | Annual Passenge                               | r Miles (PMT)                                                                 |                    | NTDID:               | 90095                        |                      | Fare Revenues                      | \$13,633,664          | 78.9%             |               |
| 732 Square Miles                         |                        | 2,145,413                                     | 2,145,413 Annual Unlinked Trips (UPT)<br>8,582 Average Weekday Unlinked Trips |                    |                      | Reporter Type: Full Reporter |                      | Local Funds                        |                       | \$0               | 0.0%          |
| 2,956,746 Population                     | 8,582                  |                                               |                                                                               |                    |                      |                              |                      | State Funds                        | \$0                   | 0.0%              |               |
| 15 <b>Pop. Rank</b>                      | cout of 498 UZAs       | 0 /                                           | Average Saturday                                                              | Unlinked Trips     |                      |                              |                      | Federal Assistance                 | \$3,638,313           | 21.1%             |               |
| Other UZAs Served                        |                        | 0                                             | 0 Average Sunday Unlinked Trips                                               |                    |                      |                              |                      |                                    | Other Funds           | \$0               | 0.0%          |
| 22 Riverside-San Bernardino              | o, CA; 2 Los Angeles-  | Long Beach-                                   |                                                                               |                    |                      |                              |                      | <b>Total Opera</b>                 | ting Funds Expended   | \$17,271,977      | 100.0%        |
| Anaheim, CA; 289 El Centro-              | -Calexico, CA; 0 Calif | ornia Non-UZA                                 |                                                                               |                    |                      |                              |                      |                                    |                       |                   |               |
| Service Area Statistics Service Supplied |                        |                                               |                                                                               |                    |                      |                              |                      |                                    |                       |                   |               |
| 4,037 <b>Square M</b> i                  | iles                   | 18,341,591 /                                  | 18,341,591 Annual Vehicle Revenue Miles (VRM)                                 |                    |                      |                              |                      |                                    | Fare Revenues         | \$0               |               |
| 2,956,746 Population                     | n                      | 400,388                                       | Annual Vehicle Re                                                             | evenue Hours (VRH) |                      |                              |                      |                                    | Local Funds           | \$0               |               |
|                                          |                        | 740 \                                         | /ehicles Operated                                                             | d in Maximum Servi | ce (VOMS)            |                              |                      | State Funds                        |                       | \$0               |               |
|                                          |                        | 750 \                                         | /ehicles Available                                                            | e for Maximum Serv | ice (VAMS)           |                              |                      |                                    | Federal Assistance    | \$0               |               |
|                                          |                        |                                               |                                                                               |                    |                      |                              |                      |                                    | Other Funds           | \$0               |               |
|                                          |                        |                                               | Modal Characteristics                                                         |                    |                      |                              |                      | Total Cap                          | pital Funds Expended  | \$0               |               |
|                                          | Vehicles (             | •                                             |                                                                               |                    |                      | _                            |                      |                                    |                       |                   |               |
| Modal Overview                           |                        | in Maximum Service Uses of Ca                 |                                                                               |                    |                      |                              |                      | S                                  | Summary of Operatir   | ig Expenses (OE)  |               |
|                                          | Directly               | Purchased                                     | Revenue                                                                       | Systems and        | Facilities and       |                              |                      |                                    |                       | • · · · · - · ·   |               |
| Mode                                     | Operated               | Transportation                                | Vehicles                                                                      | Guideways          | Stations             |                              | Total                |                                    | ary, Wages, Benefits  | \$168,549         |               |
| Vanpool                                  | -                      | 740                                           | \$0                                                                           | \$0                | \$0                  | \$0                          | \$0                  |                                    | aterials and Supplies | \$0               | 0.0%          |
| Total                                    |                        | 740                                           | \$0                                                                           | \$0                | \$0                  | \$0                          | \$0                  |                                    | ased Transportation   | \$13,208,096      |               |
|                                          |                        |                                               |                                                                               |                    |                      |                              |                      |                                    | Operating Expenses    | \$0               | 0.0%          |
|                                          |                        |                                               |                                                                               |                    |                      |                              |                      |                                    | I Operating Expenses  | \$13,376,645      |               |
|                                          |                        |                                               |                                                                               |                    |                      |                              |                      | •                                  | E Cash Expenditures   | \$3,895,332       |               |
|                                          |                        |                                               |                                                                               |                    |                      |                              |                      |                                    | ased Transportation   | \$0               |               |
|                                          |                        |                                               |                                                                               |                    |                      |                              |                      | ( [                                | Reported Separately)  | ΦΟ                |               |
| <b>Operation Characteristic</b>          | cs                     |                                               |                                                                               |                    |                      |                              |                      | Fixed Guidewa                      | ay Vehicles Available | Vehicles Operated |               |
|                                          | Operating              |                                               | Uses of                                                                       | Annual             | Annual               | Annual Vehicle               | Annual Vehicle       | Direction                          | al for Maximum        | in Maximum        | F             |
| Mode                                     | Expenses               | Fare Revenues                                 | Capital Funds                                                                 | Passenger Miles    | Unlinked Trips       | <b>Revenue Miles</b>         | <b>Revenue Hours</b> | Route Mile                         | es Service            | Service           | Spare V       |
| Vanpool                                  | \$13,376,645           | \$9,720,885                                   | \$0                                                                           | 102,390,507        | 2,145,413            | 18,341,591                   | 400,388              | 0                                  | .0 750                | 740               |               |
| Total                                    | \$13,376,645           | \$9,720,885                                   | \$0                                                                           | 102,390,507        | 2,145,413            | 18,341,591                   | 400,388              | 0.                                 | .0 750                | 740               |               |
| Performance Measures                     |                        | Se                                            | rvice Efficiency                                                              | ,                  |                      |                              |                      |                                    | Service Effe          | ectiveness        |               |
|                                          | Opera                  | Operating Expenses per Operating Expenses per |                                                                               |                    |                      |                              | Operating Expe       | enses per Op                       | erating Expenses per  | Unlinked          | l Trips per   |
| Mode                                     | Ve                     | hicle Revenue Mile                            | <b>Revenue Mile</b> Vehicle Reven<br>\$0.73                                   |                    | our Mode             |                              | Passe                | enger Mile Unlinked Passenger Trip |                       | Vehicle Revo      | venue Mile Ve |
| Vanpool                                  |                        |                                               |                                                                               |                    |                      | Vanpool                      |                      | \$0.13                             | \$6.24                |                   | 0.1           |
| Total                                    |                        | \$0.73                                        |                                                                               | \$33.41            |                      | Total                        |                      | \$0.13                             | \$6.23                |                   | 0.1           |
| Operating Expense per                    | r Vehicle              | Operating Expense                             | per Passenger                                                                 |                    | enger Trip per Veh   |                              |                      | φ0.13                              | φ0.23                 |                   | _             |

|                                                  |                      |                                          | <b>General Info</b>                   | ormation           |                                          |                              |                                     |                    |                                  | Financial I       | nformation |    |
|--------------------------------------------------|----------------------|------------------------------------------|---------------------------------------|--------------------|------------------------------------------|------------------------------|-------------------------------------|--------------------|----------------------------------|-------------------|------------|----|
| Urbanized Area Statistics - 2010 Census Service  |                      |                                          | ce Consumption                        | ו                  |                                          | Database                     | Information                         | So                 | ources of Operating              | Funds Expended    | Ор         | er |
| San Diego, CA 102,390,507 <b>A</b>               |                      |                                          | Annual Passenge                       | r Miles (PMT)      |                                          | NTDID:                       | 90095                               |                    | Fare Revenues                    | \$13,633,664      | 78.9%      |    |
| 732 <b>Square Miles</b> 2,145                    |                      | 2,145,413 🖌                              | 2,145,413 Annual Unlinked Trips (UPT) |                    |                                          | Reporter Type: Full Reporter |                                     |                    | Local Funds                      | \$0               | 0.0%       |    |
| 2,956,746 <b>Population</b> 8                    |                      | 8,582 /                                  | Average Weekday                       | Unlinked Trips     |                                          |                              |                                     |                    | State Funds                      | \$0               | 0.0%       |    |
| 15 <b>Pop. Rank o</b> u                          | t of 498 UZAs        | 0 4                                      | Average Saturday                      | Unlinked Trips     |                                          |                              |                                     |                    | Federal Assistance               | \$3,638,313       | 21.1%      |    |
| Other UZAs Served                                |                      | 0                                        | Average Sunday l                      | Jnlinked Trips     |                                          |                              |                                     |                    | Other Funds                      | \$0               | 0.0%       |    |
| 22 Riverside-San Bernardino, C                   | A; 2 Los Angeles-l   | ₋ong Beach-                              |                                       |                    |                                          |                              |                                     | <b>Total Opera</b> | ing Funds Expended               | \$17,271,977      | 100.0%     |    |
| Anaheim, CA; 289 El Centro-Ca                    | lexico, CA; 0 Califo | ornia Non-UZA                            |                                       |                    |                                          |                              |                                     |                    |                                  |                   |            |    |
| Service Area Statistics Service Su               |                      |                                          | e Supplied                            |                    |                                          |                              |                                     |                    | <b>Sources of Capital</b>        | Funds Expended    |            |    |
| 4,037 Square Miles                               |                      | 18,341,591 <b>/</b>                      | Annual Vehicle Re                     | evenue Miles (VRM) |                                          |                              |                                     |                    | Fare Revenues                    | \$0               |            |    |
| 2,956,746 Population                             |                      | 400,388 🖌                                | Annual Vehicle Re                     | evenue Hours (VRH  |                                          |                              |                                     |                    | Local Funds                      | \$0               |            |    |
|                                                  |                      | 740 <b>\</b>                             | /ehicles Operated                     | d in Maximum Servi | ce (VOMS)                                |                              |                                     |                    | State Funds                      | \$0               |            |    |
|                                                  |                      | 750 <b>\</b>                             | /ehicles Available                    | e for Maximum Serv | ice (VAMS)                               | ce (VAMS)                    |                                     |                    | Federal Assistance               |                   |            |    |
|                                                  |                      |                                          |                                       |                    |                                          |                              |                                     |                    | Other Funds                      | \$0               |            |    |
|                                                  |                      |                                          | Modal Chara                           | acteristics        |                                          |                              |                                     | Total Cap          | ital Funds Expended              | \$0               |            |    |
|                                                  | Vehicles O           | perated                                  |                                       |                    |                                          |                              |                                     |                    |                                  |                   |            |    |
| Modal Overview                                   | in Maximun           | n Service                                |                                       | Use                | s of Capital Fu                          | of Capital Funds             |                                     |                    | Summary of Operating Expenses (C |                   |            |    |
|                                                  | Directly             | Purchased                                | Revenue                               | Systems and        | Facilities and                           |                              |                                     |                    |                                  |                   |            |    |
| Node                                             | Operated             | Transportation                           | Vehicles                              | Guideways          | Stations                                 | Other                        | Total                               | Sala               | ry, Wages, Benefits              | \$168,549         | 1.3%       |    |
| /anpool                                          | -                    | 740                                      | \$0                                   | \$0                | \$0                                      | \$0                          | <b>\$</b> 0                         | Ma                 | terials and Supplies             | \$0               | 0.0%       |    |
| Fotal                                            | -                    | 740                                      | <b>\$0</b>                            | <b>\$0</b>         | \$0                                      | \$0                          | <b>\$0</b>                          | Purch              | ased Transportation              | \$13,208,096      | 98.7%      |    |
|                                                  |                      |                                          |                                       |                    |                                          |                              |                                     |                    | Operating Expenses               | \$0               | 0.0%       |    |
|                                                  |                      |                                          |                                       |                    |                                          |                              |                                     |                    | <b>Operating Expenses</b>        | \$13,376,645      | 100.0%     |    |
|                                                  |                      |                                          |                                       |                    |                                          |                              |                                     | 0                  | Cash Expenditures                | \$3,895,332       |            |    |
|                                                  |                      |                                          |                                       |                    |                                          |                              |                                     |                    | ased Transportation              |                   |            |    |
|                                                  |                      |                                          |                                       |                    |                                          |                              |                                     | (R                 | eported Separately)              | \$0               |            |    |
| <b>Operation Characteristics</b>                 |                      |                                          |                                       |                    |                                          |                              |                                     | Fixed Guidewa      | y Vehicles Available             | Vehicles Operated |            |    |
| -                                                | Operating            |                                          | Uses of                               | Annual             | Annual                                   | Annual Vehicle               | Annual Vehicle                      | Direction          | •                                | in Maximum        |            | Pe |
| Node                                             | Expenses             | Fare Revenues                            | <b>Capital Funds</b>                  | Passenger Miles    | Unlinked Trips                           | <b>Revenue Miles</b>         | <b>Revenue Hours</b>                | Route Mile         | s Service                        | Service           | Spare      |    |
| /anpool                                          | \$13,376,645         | \$9,720,885                              | \$0                                   | 102,390,507        | 2,145,413                                | 18,341,591                   | 400,388                             | 0                  |                                  | 740               | •          |    |
| Fotal                                            | \$13,376,645         | \$9,720,885                              | \$0                                   | 102,390,507        | 2,145,413                                | 18,341,591                   | 400,388                             | 0.                 |                                  | 740               |            |    |
| Performance Measures                             |                      | Se                                       | rvice Efficiency                      |                    |                                          |                              |                                     |                    | Service Eff                      | ectiveness        |            |    |
|                                                  | Opera                | ting Expenses per                        | Opera                                 | ting Expenses per  |                                          | -                            | Operating Exp                       | enses per Op       | erating Expenses per             | Unlinked          | Trips per  |    |
| Mode Vehi                                        |                      | ehicle Revenue Mile Vehicle Revenue Hour |                                       | Mode Pass          |                                          |                              | senger Mile Unlinked Passenger Trip |                    | Vehicle Revenue Mile             |                   | Ve         |    |
| /anpool                                          |                      | \$0.73                                   |                                       | <b>'</b> 3 \$33.41 |                                          | Vanpool                      |                                     | \$0.13 \$6.24      |                                  |                   | 0.1        |    |
| Total                                            |                      | \$0.73                                   |                                       | \$33.41            |                                          | Total                        |                                     | <b>\$0.13</b>      | \$6.23                           |                   | 0.1        |    |
| Operating Expense per Ve<br>Revenue Mile: Vanpoo |                      | Operating Expense<br>Mile: Van           |                                       |                    | senger Trip per Vehi<br>Je Mile: Vanpool | cle                          |                                     |                    |                                  |                   |            |    |