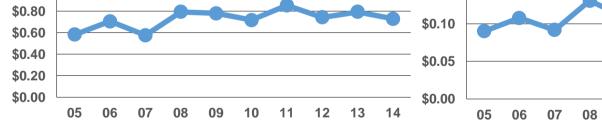

07

08

09

|                                                                                    |                                               |                      |                                   |                     |                | Financial I                        | Informatio           | n                            |                             |                   |        |       |
|------------------------------------------------------------------------------------|-----------------------------------------------|----------------------|-----------------------------------|---------------------|----------------|------------------------------------|----------------------|------------------------------|-----------------------------|-------------------|--------|-------|
| <b>Urbanized Area Statistics -</b>                                                 | Servio                                        | ו                    |                                   | Database            | Information    | Sources of Operating Funds Expende |                      |                              |                             | Oper              |        |       |
| San Diego, CA                                                                      |                                               | 102,390,507 <b>A</b> | Annual Passenge                   | r Miles (PMT)       |                | NTDID: 9                           | 90095                |                              | Fare Revenues               | \$13,633,664      | 78.9%  |       |
| 732 Square Miles                                                                   |                                               |                      | Annual Unlinked 1                 | • • •               |                | Reporter Type:                     | Full Reporter        |                              | Local Funds                 | \$0               | 0.0%   |       |
| 2,956,746 Population                                                               |                                               | 8,582 <b>A</b>       | Verage Weekday                    | Unlinked Trips      |                |                                    |                      |                              | State Funds                 | \$0               | 0.0%   |       |
| 15 <b>Pop. Rank ou</b>                                                             | t of 498 UZAs                                 | <b>A</b> 0           | 0 Average Saturday Unlinked Trips |                     |                |                                    |                      |                              | Federal Assistance          |                   | 21.1%  |       |
| <b>Other UZAs Served</b><br>22 Riverside-San Bernardino, CA; 2 Los Angeles-Long Be |                                               | <b>A</b> 0           | 0 Average Sunday Unlinked Trips   |                     |                |                                    |                      |                              | Other Funds                 | \$0               | 0.0%   |       |
|                                                                                    |                                               | Long Beach-          |                                   |                     |                |                                    |                      | Total Opera                  | al Operating Funds Expended | \$17,271,977      | 100.0% |       |
| Anaheim, CA; 289 El Centro-Cal                                                     | exico, CA; 0 Calife                           | ornia Non-UZA        |                                   |                     |                |                                    |                      |                              |                             |                   |        |       |
| Service Area Statistics                                                            |                                               | Servic               | e Supplied                        |                     |                |                                    |                      |                              | Sources of Capital          | Funds Expended    |        |       |
| 4,037 Square Miles                                                                 |                                               | 18,341,591 <b>A</b>  | Annual Vehicle Re                 | evenue Miles (VRM)  |                |                                    |                      |                              | Fare Revenues               | \$0               |        |       |
| 2,956,746 Population                                                               |                                               | 400,388 <b>A</b>     | Annual Vehicle Re                 | evenue Hours (VRH)  |                |                                    |                      |                              | Local Funds                 | \$0               |        |       |
|                                                                                    |                                               | 740 <b>V</b>         | ehicles Operated                  | d in Maximum Servio | ce (VOMS)      |                                    |                      | State Funds                  |                             | \$0               |        |       |
|                                                                                    |                                               | 750 <b>V</b>         | ehicles Available                 | e for Maximum Serv  | ice (VAMS)     |                                    |                      |                              | Federal Assistance          | \$0               |        |       |
|                                                                                    |                                               |                      |                                   |                     |                |                                    |                      |                              | Other Funds                 | \$0               |        |       |
|                                                                                    |                                               |                      | Modal Characteristics             |                     |                |                                    |                      | Total Capital Funds Expended |                             |                   |        |       |
|                                                                                    | Vehicles C                                    | •                    |                                   |                     |                |                                    |                      |                              |                             |                   |        |       |
| Modal Overview                                                                     | in Maximum Service Uses of Capita             |                      |                                   |                     |                |                                    |                      |                              | g Expenses (OE)             |                   |        |       |
|                                                                                    | Directly                                      | Purchased            | Revenue                           | Systems and         | Facilities and |                                    |                      |                              |                             |                   |        |       |
| Mode                                                                               | Operated                                      | Transportation       | Vehicles                          | Guideways           | Stations       | Other                              | Total                |                              | ary, Wages, Benefits        | \$168,549         | 1.3%   |       |
| Vanpool                                                                            | -                                             | 740                  | \$0                               | \$0                 | \$0            | \$0                                | \$0                  |                              | aterials and Supplies       | \$0               | 0.0%   |       |
| Total                                                                              |                                               | 740                  | \$0                               | \$0                 | \$0            | \$0                                | \$0                  |                              | ased Transportation         | \$13,208,096      |        |       |
|                                                                                    |                                               |                      |                                   |                     |                |                                    |                      |                              | Operating Expenses          | \$0               | 0.0%   |       |
|                                                                                    |                                               |                      |                                   |                     |                |                                    |                      |                              | I Operating Expenses        | \$13,376,645      | 100.0% |       |
|                                                                                    |                                               |                      |                                   |                     |                |                                    |                      | •                            | Cash Expenditures           | \$3,895,332       |        |       |
|                                                                                    |                                               |                      |                                   |                     |                |                                    |                      |                              | ased Transportation         | <b>\$</b> 0       |        |       |
|                                                                                    |                                               |                      |                                   |                     |                |                                    |                      | (٢                           | Reported Separately)        | \$0               |        |       |
| <b>Operation Characteristics</b>                                                   |                                               |                      |                                   |                     |                |                                    |                      | Fixed Guidewa                | ay Vehicles Available       | Vehicles Operated |        |       |
|                                                                                    | Operating                                     |                      | Uses of                           | Annual              | Annual         | Annual Vehicle                     | Annual Vehicle       | Direction                    | al for Maximum              | in Maximum        |        | Pe    |
| Mode                                                                               | Expenses                                      | Fare Revenues        | Capital Funds                     | Passenger Miles     | Unlinked Trips | <b>Revenue Miles</b>               | <b>Revenue Hours</b> | Route Mile                   | es Service                  | Service           | Spar   | re Ve |
| Vanpool                                                                            | \$13,376,645                                  | \$9,720,885          | \$0                               | 102,390,507         | 2,145,413      | 18,341,591                         | 400,388              | 0                            | .0 750                      | 740               |        |       |
| Total                                                                              | \$13,376,645                                  | \$9,720,885          | \$0                               | 102,390,507         | 2,145,413      | 18,341,591                         | 400,388              | 0                            | .0 750                      | 740               |        |       |
| Performance Measures                                                               |                                               | Sei                  | vice Efficiency                   |                     |                |                                    |                      |                              | Service Effe                | ctiveness         |        |       |
|                                                                                    | Operating Expenses per Operating Expenses per |                      |                                   |                     | -              | Operating Expe                     | enses per Op         | erating Expenses per         | Unlinked                    | Trips per         |        |       |
| Mode                                                                               | •                                             | Vehicle Revenue Mile |                                   | icle Revenue Hour   |                | Mode                               | •••                  | • •                          | inked Passenger Trip        | Vehicle Rev       |        | Ve    |
| Vanpool                                                                            |                                               | \$0.73               |                                   | \$33.41             |                | Vanpool                            |                      | \$0.13                       | \$6.24                      |                   | 0.1    |       |
| Total                                                                              |                                               | \$0.73               |                                   | \$33.41             |                | Total                              |                      | \$0.13                       | \$6.23                      |                   | 0.1    |       |

|                                          |                        |                                               | General Info                                                                  | ormation           |                      |                              |                      | Financial Information              |                       |                   |               |
|------------------------------------------|------------------------|-----------------------------------------------|-------------------------------------------------------------------------------|--------------------|----------------------|------------------------------|----------------------|------------------------------------|-----------------------|-------------------|---------------|
| <b>Urbanized Area Statistic</b>          | Servio                 | ce Consumption                                | า                                                                             |                    | Database Information |                              |                      | Sources of Operating Funds Expende |                       |                   |               |
| San Diego, CA                            | 102,390,507            | Annual Passenge                               | r Miles (PMT)                                                                 |                    | NTDID:               | 90095                        |                      | Fare Revenues                      | \$13,633,664          | 78.9%             |               |
| 732 Square Miles                         |                        | 2,145,413                                     | 2,145,413 Annual Unlinked Trips (UPT)<br>8,582 Average Weekday Unlinked Trips |                    |                      | Reporter Type: Full Reporter |                      | Local Funds                        |                       | \$0               | 0.0%          |
| 2,956,746 Population                     | 8,582                  |                                               |                                                                               |                    |                      |                              |                      | State Funds                        | \$0                   | 0.0%              |               |
| 15 <b>Pop. Rank</b>                      | cout of 498 UZAs       | 0 /                                           | Average Saturday                                                              | Unlinked Trips     |                      |                              |                      | Federal Assistance                 | \$3,638,313           | 21.1%             |               |
| Other UZAs Served                        |                        | 0                                             | 0 Average Sunday Unlinked Trips                                               |                    |                      |                              |                      |                                    | Other Funds           | \$0               | 0.0%          |
| 22 Riverside-San Bernardino              | o, CA; 2 Los Angeles-  | Long Beach-                                   |                                                                               |                    |                      |                              |                      | <b>Total Opera</b>                 | ting Funds Expended   | \$17,271,977      | 100.0%        |
| Anaheim, CA; 289 El Centro-              | -Calexico, CA; 0 Calif | ornia Non-UZA                                 |                                                                               |                    |                      |                              |                      |                                    |                       |                   |               |
| Service Area Statistics Service Supplied |                        |                                               |                                                                               |                    |                      |                              |                      |                                    |                       |                   |               |
| 4,037 <b>Square M</b> i                  | iles                   | 18,341,591 /                                  | 18,341,591 Annual Vehicle Revenue Miles (VRM)                                 |                    |                      |                              |                      |                                    | Fare Revenues         | \$0               |               |
| 2,956,746 Population                     | n                      | 400,388                                       | Annual Vehicle Re                                                             | evenue Hours (VRH) |                      |                              |                      |                                    | Local Funds           | \$0               |               |
|                                          |                        | 740 \                                         | /ehicles Operated                                                             | d in Maximum Servi | ce (VOMS)            |                              |                      | State Funds                        |                       | \$0               |               |
|                                          |                        | 750 \                                         | /ehicles Available                                                            | e for Maximum Serv | ice (VAMS)           |                              |                      |                                    | Federal Assistance    | \$0               |               |
|                                          |                        |                                               |                                                                               |                    |                      |                              |                      |                                    | Other Funds           | \$0               |               |
|                                          |                        |                                               | Modal Characteristics                                                         |                    |                      |                              |                      | Total Cap                          | pital Funds Expended  | \$0               |               |
|                                          | Vehicles (             | •                                             |                                                                               |                    |                      | _                            |                      |                                    |                       |                   |               |
| Modal Overview                           |                        | in Maximum Service Uses of Ca                 |                                                                               |                    |                      |                              |                      | S                                  | Summary of Operatir   | ig Expenses (OE)  |               |
|                                          | Directly               | Purchased                                     | Revenue                                                                       | Systems and        | Facilities and       |                              |                      |                                    |                       | • · · · · - · ·   |               |
| Mode                                     | Operated               | Transportation                                | Vehicles                                                                      | Guideways          | Stations             |                              | Total                |                                    | ary, Wages, Benefits  | \$168,549         |               |
| Vanpool                                  | -                      | 740                                           | \$0                                                                           | \$0                | \$0                  | \$0                          | \$0                  |                                    | aterials and Supplies | \$0               | 0.0%          |
| Total                                    |                        | 740                                           | \$0                                                                           | \$0                | \$0                  | \$0                          | \$0                  |                                    | ased Transportation   | \$13,208,096      |               |
|                                          |                        |                                               |                                                                               |                    |                      |                              |                      |                                    | Operating Expenses    | \$0               | 0.0%          |
|                                          |                        |                                               |                                                                               |                    |                      |                              |                      |                                    | I Operating Expenses  | \$13,376,645      |               |
|                                          |                        |                                               |                                                                               |                    |                      |                              |                      | •                                  | E Cash Expenditures   | \$3,895,332       |               |
|                                          |                        |                                               |                                                                               |                    |                      |                              |                      |                                    | ased Transportation   | \$0               |               |
|                                          |                        |                                               |                                                                               |                    |                      |                              |                      | ( [                                | Reported Separately)  | ΦΟ                |               |
| <b>Operation Characteristic</b>          | cs                     |                                               |                                                                               |                    |                      |                              |                      | Fixed Guidewa                      | ay Vehicles Available | Vehicles Operated |               |
|                                          | Operating              |                                               | Uses of                                                                       | Annual             | Annual               | Annual Vehicle               | Annual Vehicle       | Direction                          | al for Maximum        | in Maximum        | F             |
| Mode                                     | Expenses               | Fare Revenues                                 | Capital Funds                                                                 | Passenger Miles    | Unlinked Trips       | <b>Revenue Miles</b>         | <b>Revenue Hours</b> | Route Mile                         | es Service            | Service           | Spare V       |
| Vanpool                                  | \$13,376,645           | \$9,720,885                                   | \$0                                                                           | 102,390,507        | 2,145,413            | 18,341,591                   | 400,388              | 0                                  | .0 750                | 740               |               |
| Total                                    | \$13,376,645           | \$9,720,885                                   | \$0                                                                           | 102,390,507        | 2,145,413            | 18,341,591                   | 400,388              | 0.                                 | .0 750                | 740               |               |
| Performance Measures                     |                        | Se                                            | rvice Efficiency                                                              | ,                  |                      |                              |                      |                                    | Service Effe          | ectiveness        |               |
|                                          | Opera                  | Operating Expenses per Operating Expenses per |                                                                               |                    |                      |                              | Operating Expe       | enses per Op                       | erating Expenses per  | Unlinked          | l Trips per   |
| Mode                                     | Ve                     | hicle Revenue Mile                            | <b>Revenue Mile</b> Vehicle Reven<br>\$0.73                                   |                    | our Mode             |                              | Passe                | enger Mile Unlinked Passenger Trip |                       | Vehicle Revo      | venue Mile Ve |
| Vanpool                                  |                        |                                               |                                                                               |                    |                      | Vanpool                      |                      | \$0.13                             | \$6.24                |                   | 0.1           |
| Total                                    |                        | \$0.73                                        |                                                                               | \$33.41            |                      | Total                        |                      | \$0.13                             | \$6.23                |                   | 0.1           |
| Operating Expense per                    | r Vehicle              | Operating Expense                             | per Passenger                                                                 |                    | enger Trip per Veh   |                              |                      | φ0.13                              | φ0.23                 |                   | _             |

|                                                  |                      |                                          | <b>General Info</b>                   | ormation           |                                          |                              |                                     |                    |                                  | Financial I       | nformation |    |
|--------------------------------------------------|----------------------|------------------------------------------|---------------------------------------|--------------------|------------------------------------------|------------------------------|-------------------------------------|--------------------|----------------------------------|-------------------|------------|----|
| Urbanized Area Statistics - 2010 Census Service  |                      |                                          | ce Consumption                        | ו                  |                                          | Database                     | Information                         | So                 | ources of Operating              | Funds Expended    | Ор         | er |
| San Diego, CA 102,390,507 <b>A</b>               |                      |                                          | Annual Passenge                       | r Miles (PMT)      |                                          | NTDID:                       | 90095                               |                    | Fare Revenues                    | \$13,633,664      | 78.9%      |    |
| 732 <b>Square Miles</b> 2,145                    |                      | 2,145,413 🖌                              | 2,145,413 Annual Unlinked Trips (UPT) |                    |                                          | Reporter Type: Full Reporter |                                     |                    | Local Funds                      | \$0               | 0.0%       |    |
| 2,956,746 <b>Population</b> 8                    |                      | 8,582 /                                  | Average Weekday                       | Unlinked Trips     |                                          |                              |                                     |                    | State Funds                      | \$0               | 0.0%       |    |
| 15 <b>Pop. Rank o</b> u                          | t of 498 UZAs        | 0 4                                      | Average Saturday                      | Unlinked Trips     |                                          |                              |                                     |                    | Federal Assistance               | \$3,638,313       | 21.1%      |    |
| Other UZAs Served                                |                      | 0                                        | Average Sunday l                      | Jnlinked Trips     |                                          |                              |                                     |                    | Other Funds                      | \$0               | 0.0%       |    |
| 22 Riverside-San Bernardino, C                   | A; 2 Los Angeles-l   | ₋ong Beach-                              |                                       |                    |                                          |                              |                                     | <b>Total Opera</b> | ing Funds Expended               | \$17,271,977      | 100.0%     |    |
| Anaheim, CA; 289 El Centro-Ca                    | lexico, CA; 0 Califo | ornia Non-UZA                            |                                       |                    |                                          |                              |                                     |                    |                                  |                   |            |    |
| Service Area Statistics Service Su               |                      |                                          | e Supplied                            |                    |                                          |                              |                                     |                    | <b>Sources of Capital</b>        | Funds Expended    |            |    |
| 4,037 Square Miles                               |                      | 18,341,591 <b>/</b>                      | Annual Vehicle Re                     | evenue Miles (VRM) |                                          |                              |                                     |                    | Fare Revenues                    | \$0               |            |    |
| 2,956,746 Population                             |                      | 400,388 🖌                                | Annual Vehicle Re                     | evenue Hours (VRH  |                                          |                              |                                     |                    | Local Funds                      | \$0               |            |    |
|                                                  |                      | 740 <b>\</b>                             | /ehicles Operated                     | d in Maximum Servi | ce (VOMS)                                |                              |                                     |                    | State Funds                      | \$0               |            |    |
|                                                  |                      | 750 <b>\</b>                             | /ehicles Available                    | e for Maximum Serv | ice (VAMS)                               | ce (VAMS)                    |                                     |                    | Federal Assistance               |                   |            |    |
|                                                  |                      |                                          |                                       |                    |                                          |                              |                                     |                    | Other Funds                      | \$0               |            |    |
|                                                  |                      |                                          | Modal Chara                           | acteristics        |                                          |                              |                                     | Total Cap          | ital Funds Expended              | \$0               |            |    |
|                                                  | Vehicles O           | perated                                  |                                       |                    |                                          |                              |                                     |                    |                                  |                   |            |    |
| Modal Overview                                   | in Maximun           | n Service                                |                                       | Use                | s of Capital Fu                          | of Capital Funds             |                                     |                    | Summary of Operating Expenses (C |                   |            |    |
|                                                  | Directly             | Purchased                                | Revenue                               | Systems and        | Facilities and                           |                              |                                     |                    |                                  |                   |            |    |
| Node                                             | Operated             | Transportation                           | Vehicles                              | Guideways          | Stations                                 | Other                        | Total                               | Sala               | ry, Wages, Benefits              | \$168,549         | 1.3%       |    |
| /anpool                                          | -                    | 740                                      | \$0                                   | \$0                | \$0                                      | \$0                          | <b>\$</b> 0                         | Ma                 | terials and Supplies             | \$0               | 0.0%       |    |
| Fotal                                            | -                    | 740                                      | <b>\$0</b>                            | <b>\$0</b>         | \$0                                      | \$0                          | <b>\$0</b>                          | Purch              | ased Transportation              | \$13,208,096      | 98.7%      |    |
|                                                  |                      |                                          |                                       |                    |                                          |                              |                                     |                    | Operating Expenses               | \$0               | 0.0%       |    |
|                                                  |                      |                                          |                                       |                    |                                          |                              |                                     |                    | <b>Operating Expenses</b>        | \$13,376,645      | 100.0%     |    |
|                                                  |                      |                                          |                                       |                    |                                          |                              |                                     | 0                  | Cash Expenditures                | \$3,895,332       |            |    |
|                                                  |                      |                                          |                                       |                    |                                          |                              |                                     |                    | ased Transportation              |                   |            |    |
|                                                  |                      |                                          |                                       |                    |                                          |                              |                                     | (R                 | eported Separately)              | \$0               |            |    |
| <b>Operation Characteristics</b>                 |                      |                                          |                                       |                    |                                          |                              |                                     | Fixed Guidewa      | y Vehicles Available             | Vehicles Operated |            |    |
| -                                                | Operating            |                                          | Uses of                               | Annual             | Annual                                   | Annual Vehicle               | Annual Vehicle                      | Direction          | •                                | in Maximum        |            | Pe |
| Node                                             | Expenses             | Fare Revenues                            | <b>Capital Funds</b>                  | Passenger Miles    | Unlinked Trips                           | <b>Revenue Miles</b>         | <b>Revenue Hours</b>                | Route Mile         | s Service                        | Service           | Spare      |    |
| /anpool                                          | \$13,376,645         | \$9,720,885                              | \$0                                   | 102,390,507        | 2,145,413                                | 18,341,591                   | 400,388                             | 0                  |                                  | 740               | •          |    |
| Fotal                                            | \$13,376,645         | \$9,720,885                              | \$0                                   | 102,390,507        | 2,145,413                                | 18,341,591                   | 400,388                             | 0.                 |                                  | 740               |            |    |
| Performance Measures                             |                      | Se                                       | rvice Efficiency                      |                    |                                          |                              |                                     |                    | Service Eff                      | ectiveness        |            |    |
|                                                  | Opera                | ting Expenses per                        | Opera                                 | ting Expenses per  |                                          | -                            | Operating Exp                       | enses per Op       | erating Expenses per             | Unlinked          | Trips per  |    |
| Mode Vehi                                        |                      | ehicle Revenue Mile Vehicle Revenue Hour |                                       | Mode Pass          |                                          |                              | senger Mile Unlinked Passenger Trip |                    | Vehicle Revenue Mile             |                   | Ve         |    |
| /anpool                                          |                      | \$0.73                                   |                                       | <b>'</b> 3 \$33.41 |                                          | Vanpool                      |                                     | \$0.13 \$6.24      |                                  |                   | 0.1        |    |
| Total                                            |                      | \$0.73                                   |                                       | \$33.41            |                                          | Total                        |                                     | <b>\$0.13</b>      | \$6.23                           |                   | 0.1        |    |
| Operating Expense per Ve<br>Revenue Mile: Vanpoo |                      | Operating Expense<br>Mile: Van           |                                       |                    | senger Trip per Vehi<br>Je Mile: Vanpool | cle                          |                                     |                    |                                  |                   |            |    |