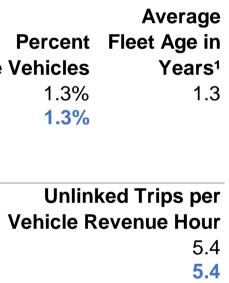

<u>Notes:</u> <sup>1</sup>Demand Response - Taxi (DT) and non-dedicated fleets do not report fleet age data.