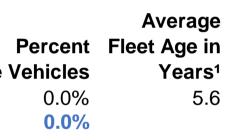

Notes: <sup>1</sup>Demand Response - Taxi (DT) and non-dedicated fleets do not report fleet age data.