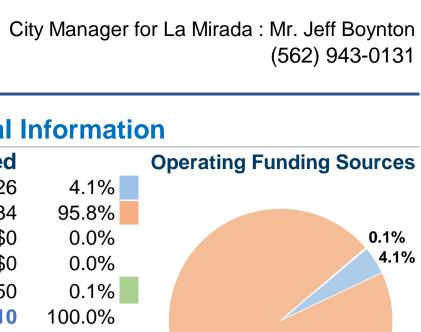

| General Information                |                                                                                       |                                               |                 |                              |                 |                      |                                    | Financial Information                                        |                                     |                   |                              |                |                 |  |
|------------------------------------|---------------------------------------------------------------------------------------|-----------------------------------------------|-----------------|------------------------------|-----------------|----------------------|------------------------------------|--------------------------------------------------------------|-------------------------------------|-------------------|------------------------------|----------------|-----------------|--|
| <b>Urbanized Area Statistics -</b> | 2010 Census                                                                           | Servio                                        | e Consumption   | า                            |                 | Database Information |                                    |                                                              | Sources of Operating Funds Expended |                   |                              |                |                 |  |
| Los Angeles-Long Beach-Anahe       |                                                                                       | nnual Passenge                                |                 |                              | <b>NTDID:</b> 9 | 0024                 |                                    |                                                              | Fare Revenues                       | \$36,926          | 4.1%                         | Oper           |                 |  |
|                                    |                                                                                       | nnual Unlinked 1                              | • •             | Reporter Type: Full Reporter |                 |                      | Local Funds                        |                                                              | Local Funds                         | \$864,434         |                              |                |                 |  |
| 12,150,996 <b>Population</b>       |                                                                                       | 194 <b>/</b>                                  | verage Weekday  | Unlinked Trips               |                 |                      |                                    | State Funds                                                  |                                     |                   | \$0                          | 0.0%           | _               |  |
| 2 Pop. Rank out of 498 UZ          |                                                                                       |                                               | verage Saturday | -                            |                 |                      |                                    |                                                              | Fed                                 | eral Assistance   | \$0                          | 0.0%           |                 |  |
| -                                  |                                                                                       | <b>A</b> 0                                    | verage Sunday l | Jnlinked Trips               |                 |                      |                                    |                                                              |                                     | Other Funds       | \$1,250                      | 0.1%           |                 |  |
|                                    |                                                                                       |                                               | 0               | •                            |                 |                      |                                    | Total Ope                                                    | erating                             | Funds Expended    | \$902,610                    | 100.0%         |                 |  |
| Service Area Statistics            |                                                                                       | Service Supplied                              |                 |                              |                 |                      |                                    |                                                              | Sources of Capital Funds Expended   |                   |                              |                | 9!              |  |
| 8 Square Miles                     | 82,903 Annual Vehicle Revenue Miles (VRM)<br>8,770 Annual Vehicle Revenue Hours (VRH) |                                               |                 |                              |                 |                      | Fare Revenues<br>Local Funds       |                                                              |                                     | \$0               |                              |                |                 |  |
| 48,761 Population                  |                                                                                       |                                               |                 |                              |                 |                      |                                    |                                                              |                                     |                   | \$0                          |                |                 |  |
|                                    |                                                                                       | 7 Vehicles Operated in Maximum Service (VOMS) |                 |                              |                 |                      |                                    | State Funds                                                  |                                     |                   | \$0                          |                |                 |  |
|                                    |                                                                                       |                                               | -               | e for Maximum Serv           | • •             |                      |                                    |                                                              | Fed                                 | eral Assistance   | \$0                          |                |                 |  |
|                                    |                                                                                       |                                               |                 |                              |                 |                      | Other Funds                        |                                                              |                                     | \$0               |                              |                |                 |  |
|                                    | Modal Characteristics                                                                 |                                               |                 |                              |                 |                      |                                    | Total Capital Funds Expended                                 |                                     |                   |                              |                |                 |  |
|                                    | Vehicles O                                                                            | •                                             |                 |                              |                 |                      |                                    |                                                              |                                     |                   |                              |                |                 |  |
| Modal Overview                     | in Maximun                                                                            |                                               |                 | Uses of Capita               |                 |                      | Summary of Operating Expenses (OE) |                                                              |                                     |                   |                              |                |                 |  |
| Mada                               | Directly                                                                              | Purchased                                     | Revenue         | Systems and                  | Facilities and  |                      | Total                              | c                                                            |                                     | Varias Davafita   | <b>©04 070</b>               | 0.40/          |                 |  |
| Mode<br>Demand Deeperson           | Operated                                                                              | Transportation                                | Vehicles        | Guideways                    | Stations        |                      | Total                              |                                                              | •                                   | Vages, Benefits   | \$81,976                     | 9.1%           |                 |  |
| Demand Response                    | -                                                                                     | 7                                             | \$0<br>\$0      | \$0<br><b>\$0</b>            | \$0<br>\$0      | \$0<br><b>\$0</b>    | \$0<br><b>\$0</b>                  |                                                              |                                     | Is and Supplies   | \$36,567<br>\$754,420        | 4.1%           |                 |  |
| Total                              |                                                                                       | · · · ·                                       | \$0             | φυ                           | φυ              | φΟ                   | ΦΟ                                 |                                                              |                                     | Transportation    | \$754,420<br>\$28,072        | 83.6%<br>3.2%  |                 |  |
|                                    |                                                                                       |                                               |                 |                              |                 |                      |                                    |                                                              | •                                   | ating Expenses    | \$28,973<br><b>\$901,936</b> | 3.2%<br>100.0% |                 |  |
|                                    |                                                                                       |                                               |                 |                              |                 |                      |                                    | Total Operating Expenses<br>Reconciling OE Cash Expenditures |                                     | \$0               | 100.070                      |                |                 |  |
|                                    |                                                                                       |                                               |                 |                              |                 |                      |                                    | Purchased Transportation                                     |                                     | ΨΟ                |                              |                |                 |  |
|                                    |                                                                                       |                                               |                 |                              |                 |                      |                                    | (Reported Separately)                                        |                                     | \$0               |                              |                |                 |  |
| <b>Operation Characteristics</b>   |                                                                                       |                                               |                 |                              |                 |                      |                                    | Fixed Guide                                                  | wav V                               | ehicles Available | Vehicles Operated            |                |                 |  |
|                                    | Operating                                                                             |                                               | Uses of         | Annual                       | Annual          | Annual Vehicle       | Annual Vehicle                     | Directi                                                      | -                                   | for Maximum       | in Maximum                   |                | Pe              |  |
| Mode                               | Expenses                                                                              | Fare Revenues                                 | Capital Funds   | Passenger Miles              | Unlinked Trips  |                      | Revenue Hours                      | Route N                                                      |                                     | Service           | Service                      | S              | pare Ve         |  |
| Demand Response                    | \$901,936                                                                             | \$36,926                                      | \$0             | 170,010                      | 52,001          |                      | 8,770                              |                                                              | 0.0                                 | 7                 | 7                            |                | <i>p</i> are re |  |
| Total                              | \$901,936                                                                             | \$36,926                                      | \$0             | 170,010                      | 52,001          | 82,903               | 8,770                              |                                                              | 0.0                                 | 7                 | 7                            |                |                 |  |
| Performance Measures               | Service Efficiency                                                                    |                                               |                 |                              |                 |                      |                                    |                                                              |                                     | Service Effe      | ectiveness                   |                |                 |  |
|                                    | Opera                                                                                 | ting Expenses per                             | Opera           | Operating Expenses per       |                 |                      | Operating Expe                     | enses per                                                    | Operati                             | ng Expenses per   | Unlinked                     | Trips per      |                 |  |
| Mode                               | -                                                                                     | nicle Revenue Mile                            | -               | icle Revenue Hour            |                 | Mode                 |                                    | assenger Mile Unlinked Passenger Trip                        |                                     |                   | Vehicle Reve                 |                | Ve              |  |
| Demand Response                    |                                                                                       | \$10.88                                       | \$102.84        |                              |                 | Demand Response      |                                    | \$5.31                                                       |                                     | \$17.34           |                              | 0.6            |                 |  |
| Total                              |                                                                                       | \$10.88                                       |                 | \$102.84                     |                 | Total                |                                    | \$5.31                                                       |                                     | \$17.34           |                              | 0.6            |                 |  |

| General Information                                                                                                                                         |                               |                                                                                                           |                          |                                                                         |                                                                      |                         |                                 | Financial Information                                                                                                                                                                                      |                                                                                                                 |                                                                     |                                                      |  |  |
|-------------------------------------------------------------------------------------------------------------------------------------------------------------|-------------------------------|-----------------------------------------------------------------------------------------------------------|--------------------------|-------------------------------------------------------------------------|----------------------------------------------------------------------|-------------------------|---------------------------------|------------------------------------------------------------------------------------------------------------------------------------------------------------------------------------------------------------|-----------------------------------------------------------------------------------------------------------------|---------------------------------------------------------------------|------------------------------------------------------|--|--|
| Urbanized Area Statistics - 2010 Census<br>Los Angeles-Long Beach-Anaheim, CA<br>1,736 Square Miles<br>12,150,996 Population<br>2 Pop. Rank out of 498 UZAs |                               |                                                                                                           |                          |                                                                         | Database Information<br>NTDID: 90024<br>Reporter Type: Full Reporter |                         |                                 |                                                                                                                                                                                                            | <b>Sources of Operating</b><br>Fare Revenues<br>Local Funds<br>State Funds<br>Federal Assistance<br>Other Funds | \$36,926<br>\$864,434<br>\$0<br>\$0<br>\$1,250                      | 4.1%<br>95.8%<br>0.0%<br>0.0%<br>0.1%                |  |  |
| Service Area Statistics<br>8 Square Mi<br>48,761 Population                                                                                                 | 8,770 A<br>7 V                | evenue Miles (VRM)<br>evenue Hours (VRH<br>d in Maximum Servi<br>e for Maximum Serv<br><b>acteristics</b> | )<br>ice (VOMS)          |                                                                         |                                                                      |                         | · ·                             | I Funds Expended<br>\$0<br>\$0<br>\$0<br>\$0<br>\$0<br>\$0<br>\$0                                                                                                                                          |                                                                                                                 |                                                                     |                                                      |  |  |
|                                                                                                                                                             | Vehicles C                    | Operated                                                                                                  |                          |                                                                         |                                                                      |                         |                                 | i otal Ca                                                                                                                                                                                                  | pital Funds Expended                                                                                            | <b>\$</b> U                                                         |                                                      |  |  |
| Modal Overview                                                                                                                                              |                               | in Maximum Service                                                                                        |                          |                                                                         | es of Capital Fu                                                     |                         |                                 |                                                                                                                                                                                                            | Summary of Operati                                                                                              | ing Expenses (OE)                                                   |                                                      |  |  |
| Mode<br>Demond Deense                                                                                                                                       | Directly<br>Operated          | Purchased<br>Transportation                                                                               | Revenue<br>Vehicles      | Systems and<br>Guideways                                                | Stations                                                             | Other                   | Total                           |                                                                                                                                                                                                            | ary, Wages, Benefits                                                                                            | \$81,976                                                            |                                                      |  |  |
| Demand Response<br>Total                                                                                                                                    | -                             | 7<br>7                                                                                                    | \$0<br><b>\$0</b>        | \$0<br><b>\$0</b>                                                       | \$0<br><b>\$0</b>                                                    | \$0<br><b>\$0</b>       | \$0<br><b>\$0</b>               | Materials and Supplies<br>Purchased Transportation<br>Other Operating Expenses<br><b>Total Operating Expenses</b><br>Reconciling OE Cash Expenditures<br>Purchased Transportation<br>(Reported Separately) |                                                                                                                 | \$36,567<br>\$754,420<br>\$28,973<br><b>\$901,936</b><br>\$0<br>\$0 | 3.2%                                                 |  |  |
| Operation Characteristic<br>Mode                                                                                                                            | Operating<br>Expenses         | Fare Revenues                                                                                             | Uses of<br>Capital Funds | Annual<br>Passenger Miles                                               | •                                                                    |                         | Annual Vehicle<br>Revenue Hours | Directior<br>Route Mil                                                                                                                                                                                     | es Service                                                                                                      | in Maximum                                                          | Р                                                    |  |  |
| Demand Response<br>Total                                                                                                                                    | \$901,936<br><b>\$901,936</b> | \$36,926<br><b>\$36,926</b>                                                                               | \$0<br><b>\$0</b>        | 170,010<br><mark>170,010</mark>                                         | 52,001<br><b>52,001</b>                                              | 82,903<br><b>82,903</b> | 8,770<br><b>8,770</b>           |                                                                                                                                                                                                            | ).0 7<br>).0 7                                                                                                  | 7                                                                   |                                                      |  |  |
| Performance Measures                                                                                                                                        |                               | Se                                                                                                        | rvice Efficiency         | ,                                                                       |                                                                      |                         |                                 |                                                                                                                                                                                                            | Service Eff                                                                                                     | fectiveness                                                         |                                                      |  |  |
| Mode<br>Demand Response<br>Total                                                                                                                            | -                             | Operating Expenses per<br>Vehicle Revenue Mile<br>\$10.88<br><b>\$10.88</b>                               |                          | ating Expenses per<br>nicle Revenue Hour<br>\$102.84<br><b>\$102.84</b> | Operat<br>Mode<br>Demand Response<br>Total                           |                         |                                 | • •                                                                                                                                                                                                        | Derating Expenses per<br>linked Passenger Trip<br>\$17.34<br><b>\$17.34</b>                                     | Unlinked<br>Vehicle Rev                                             | Trips per<br>enue Mile Ve<br>0.6<br><mark>0.6</mark> |  |  |
| Operating Expense p<br>Revenue Mile: Demand<br>\$15.00<br>\$5.00<br>\$5.00<br>\$0.00<br>05 06 07 08 09 10                                                   |                               |                                                                                                           |                          |                                                                         | senger Trip per Veh<br>le: Demand Respon                             | Se                      |                                 |                                                                                                                                                                                                            |                                                                                                                 |                                                                     |                                                      |  |  |