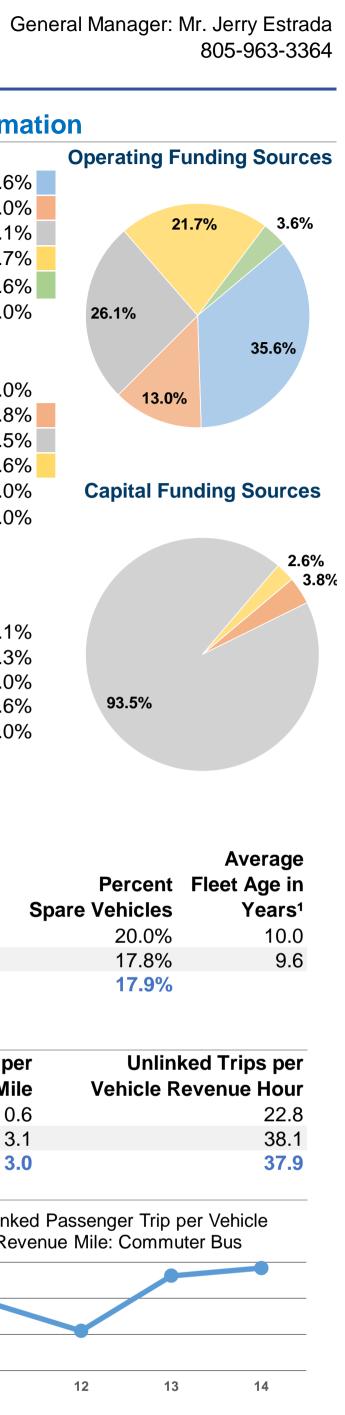

|                                                      |                                       |                                                           | General Info       | ormation           |                     |                |                         |                                                                  |                                          | Financial I                   | nformat     | ion         |
|------------------------------------------------------|---------------------------------------|-----------------------------------------------------------|--------------------|--------------------|---------------------|----------------|-------------------------|------------------------------------------------------------------|------------------------------------------|-------------------------------|-------------|-------------|
| Urbanized Area Statistics - 2010 Census Service Cons |                                       |                                                           | ce Consumptio      | n                  |                     | Database       | Information             | Sou                                                              | rces of Operating                        | Funds Expended                | _           | Opera       |
| Santa Barbara, CA                                    |                                       | Annual Passenge                                           | · ·                |                    | NTDID:              | 90020          |                         | Fare Revenues                                                    | \$8,127,765                              | 35.6%                         |             |             |
| 56 Square M                                          |                                       | Annual Unlinked                                           | • • •              |                    | Reporter Type:      | Full Reporter  |                         | Local Funds                                                      | \$2,970,041                              | 13.0%                         |             |             |
| 195,861 <b>Populati</b>                              | 25,337 Average Weekday Unlinked Trips |                                                           |                    |                    |                     |                |                         | State Funds                                                      | \$5,958,218                              | 26.1%                         |             |             |
| -                                                    | nk out of 498 UZAs                    |                                                           | Average Saturday   | -                  |                     |                |                         |                                                                  | ederal Assistance                        | \$4,943,999                   | 21.7%       |             |
| Other UZAs Served                                    |                                       | 9,835                                                     | Average Sunday     | Unlinked Trips     |                     |                | Other Fund              |                                                                  |                                          | \$825,217                     | 3.6%        |             |
| 0 California Non-UZA; 103                            | Oxnard, CA                            |                                                           |                    |                    |                     |                |                         | Total Operation                                                  | ng Funds Expended                        | \$22,825,240                  | 100.0%      | 26.19       |
| Service Area Statistics<br>84 Square Miles           |                                       | Servio                                                    | e Supplied         |                    |                     |                |                         |                                                                  | Funds Expended                           |                               |             |             |
|                                                      |                                       | 2,556,502                                                 | Annual Vehicle R   | evenue Miles (VRM) | )                   |                |                         | Fare Revenues                                                    |                                          | • \$0                         | 0.0%        |             |
| 306,101 Populatio                                    | on                                    | 201,084                                                   | Annual Vehicle R   | evenue Hours (VRH  | )                   |                |                         | Local Funds                                                      |                                          | \$190,276                     | 3.8%        |             |
| · · · · ·                                            |                                       | 87 \                                                      | Vehicles Operate   | d in Maximum Servi | ce (VOMS)           |                |                         |                                                                  | State Funds                              | \$4,666,768                   | 93.5%       |             |
|                                                      |                                       | 106 \                                                     | Vehicles Available | e for Maximum Serv | vice (VAMS)         |                |                         | F                                                                | ederal Assistance                        | \$131,847                     | 2.6%        |             |
|                                                      |                                       |                                                           |                    |                    |                     |                |                         |                                                                  | Other Funds                              | <b>\$</b> 0                   | 0.0%        | Capi        |
|                                                      |                                       |                                                           | <b>Modal Char</b>  | acteristics        |                     |                |                         | Total Capi                                                       | al Funds Expended                        | \$4,988,891                   | 100.0%      |             |
|                                                      | Vehicles C                            | •                                                         |                    |                    |                     |                |                         |                                                                  |                                          |                               |             |             |
| Modal Overview                                       | in Maximum Service                    |                                                           |                    |                    | s of Capital Funds  |                |                         | St                                                               | Summary of Operating                     |                               |             |             |
|                                                      | Directly                              | Purchased                                                 | Revenue            | Systems and        | Facilities and      |                | Tatal                   |                                                                  |                                          | <b>*</b> ( <b>0 0 0 0 0 0</b> |             |             |
| Mode                                                 | Operated                              | Transportation                                            | Vehicles           | Guideways          |                     |                |                         |                                                                  | v, Wages, Benefits                       | \$18,226,033                  | 82.1%       |             |
| Commuter Bus                                         | 4                                     | -                                                         | \$0                | \$0                | \$0                 | \$0            | \$0                     |                                                                  | erials and Supplies                      | \$3,170,062                   | 14.3%       |             |
| Bus                                                  | 83                                    | -                                                         | \$4,591,308        | \$185,803          | \$109,457           | \$102,323      |                         |                                                                  | sed Transportation                       | \$0<br>\$004.070              | 0.0%        | 03          |
| Total                                                | 87                                    |                                                           | \$4,591,308        | \$185,803          | \$109,457           | \$102,323      | \$4,988,891             |                                                                  | perating Expenses                        | \$804,878                     | 3.6%        | 33          |
|                                                      |                                       |                                                           |                    |                    |                     |                |                         |                                                                  | Derating Expenses                        | \$22,200,973                  | 100.0%      |             |
|                                                      |                                       |                                                           |                    |                    |                     |                |                         | •                                                                | Cash Expenditures                        | \$624,267                     |             |             |
|                                                      |                                       |                                                           |                    |                    |                     |                |                         |                                                                  | sed Transportation<br>ported Separately) | \$0                           |             |             |
| <b>Operation Characterist</b>                        | tics                                  |                                                           |                    |                    |                     |                |                         | Fixed Guideway                                                   | Vehicles Available                       | Vehicles Operated             |             |             |
|                                                      | Operating                             |                                                           | Uses of            | Annual             | Annual              | Annual Vehicle | Annual Vehicle          | Directional                                                      | for Maximum                              | in Maximum                    |             | Pe          |
| Mode                                                 | Expenses                              | Fare Revenues                                             | Capital Funds      | Passenger Miles    |                     |                |                         | Route Miles                                                      |                                          | Service                       | S           | pare Veh    |
| Commuter Bus                                         | \$269,692                             | \$163,799                                                 | \$0                | 1,957,603          | 45,707              | 80,431         | 2,001                   | 0.0                                                              | 5                                        | 4                             | 0           | 2           |
| Bus                                                  | \$21,931,281                          | \$7,963,966                                               | \$4,988,891        | 34,766,668         | 7,578,138           | •              | 199,083                 | 0.0                                                              | 101                                      | 83                            |             | 1           |
| Total                                                | \$22,200,973                          | \$8,127,765                                               | \$4,988,891        | 36,724,271         | 7,623,845           |                | •                       | 0.0                                                              | 106                                      | 87                            |             | 1           |
|                                                      | _                                     | 0                                                         |                    | _                  |                     |                |                         |                                                                  |                                          |                               |             |             |
| Performance Measures                                 |                                       | Service Efficiencyting Expenses perOperating Expenses per |                    |                    |                     |                | Operating Exp           | Service Effectiveness penses per Operating Expenses per Unlinked |                                          |                               | d Trips per |             |
| Mode                                                 | •                                     | hicle Revenue Mile                                        | -                  | nicle Revenue Hour |                     | Mode           |                         | • •                                                              | ked Passenger Trip                       | Vehicle Reve                  |             | Veh         |
| Commuter Bus                                         |                                       | \$3.35                                                    |                    | \$134.78           |                     | Commuter Bus   |                         | \$0.14                                                           | \$5.90                                   |                               | 0.6         |             |
| Bus                                                  |                                       | \$8.86                                                    |                    | \$110.16           |                     | Bus            |                         | \$0.63                                                           | \$2.89                                   |                               | 3.1         |             |
| Total                                                |                                       | \$8.68                                                    |                    | \$110.41           |                     | Total          |                         | \$0.60                                                           | \$2.91                                   |                               | 3.0         |             |
| Operating Expense p                                  | er Vehicle                            | Operating Expense                                         | per Passenger      | Unlinked Pas       | senger Trip per Veh | icle C         | Dperating Expense per \ | /ehicle                                                          | Operating Expense p                      | er Passenger                  | Unlinked    | Passenge    |
| Revenue Mile:                                        | Bus\$0.80                             | Mile: B                                                   | bus                | Reve               | enue Mile: Bus      |                | Revenue Mile: Commute   |                                                                  | Mile: Commut                             |                               | Reven       | nue Mile: C |
| \$10.00 \$8.00                                       |                                       |                                                           |                    | 4.00               |                     | \$4.00         |                         | \$0.40                                                           |                                          | 0.60                          |             |             |
| \$6.00                                               | \$0.60                                |                                                           |                    | 3.00               |                     | \$3.00         |                         | \$0.30                                                           |                                          | 0.40                          |             |             |
| \$4.00                                               | \$0.40                                |                                                           |                    | - 2.00             |                     | \$2.00         |                         | \$0.20                                                           |                                          | 0.20                          |             |             |
| \$2.00                                               | \$0.20                                |                                                           |                    | - 1.00             |                     | \$1.00         |                         | \$0.10                                                           |                                          |                               |             |             |
| \$0.00 05 06 07 08 09 10                             | \$0.00 \$11 12 13 14                  | 05 06 07 08 09                                            | 10 11 12 13 14     | 0.00 05 06 07 08   | 8 09 10 11 12       | 13 14 \$0.00   | 11 12 13                | \$0.00 <sup>[</sup>                                              | 11 12                                    | 13 14 0.00                    | 11          | 12          |
| lotes:                                               |                                       |                                                           |                    |                    | _                   |                | 1. 12 13                |                                                                  |                                          |                               |             |             |
| 0100.                                                |                                       |                                                           |                    |                    |                     |                |                         |                                                                  |                                          |                               |             |             |

|                                                    |                    |                                       | General Info       | ormation                |                                       |                |                                                 |                     |                                     | Financial I           | nformati   | ion                    |
|----------------------------------------------------|--------------------|---------------------------------------|--------------------|-------------------------|---------------------------------------|----------------|-------------------------------------------------|---------------------|-------------------------------------|-----------------------|------------|------------------------|
| <b>Urbanized Area Statisti</b>                     |                    | ce Consumptio                         |                    | Database Information    |                                       |                | Sources of Operating Funds Expen                |                     |                                     | _                     | Opera      |                        |
| Santa Barbara, CA                                  |                    |                                       | Annual Passenge    | · · ·                   |                                       | NTDID:         |                                                 |                     | Fare Revenues                       | \$8,127,765           | 35.6%      |                        |
| 56 Square N                                        |                    |                                       | Annual Unlinked    | • • •                   |                                       | Reporter Type: | Full Reporter                                   |                     | Local Funds                         | \$2,970,041           | 13.0%      |                        |
| 195,861 Populatio                                  |                    | 25,337 Average Weekday Unlinked Trips |                    |                         |                                       |                |                                                 |                     | State Funds                         | \$5,958,218           | 26.1%      |                        |
| •                                                  | nk out of 498 UZAs |                                       | Average Saturday   | •                       |                                       |                |                                                 |                     | Federal Assistance                  | \$4,943,999           | 21.7%      |                        |
| Other UZAs Served                                  |                    | 9,835 /                               | Average Sunday     | Unlinked Trips          |                                       |                |                                                 |                     | Other Funds                         | \$825,217             | 3.6%       |                        |
| 0 California Non-UZA; 103 (                        | Oxnard, CA         |                                       |                    |                         |                                       |                |                                                 | Total Operation     | ing Funds Expended                  | \$22,825,240          | 100.0%     | 26.19                  |
| Service Area Statistics<br>84 Square Miles         |                    | Servio                                | e Supplied         |                         |                                       |                |                                                 |                     | Sources of Capital                  | Funds Expended        |            |                        |
|                                                    |                    | 2,556,502                             | Annual Vehicle R   | evenue Miles (VRM)      |                                       |                |                                                 | Fare Revenues       |                                     | • \$0                 | 0.0%       |                        |
| 306,101 Populatio                                  | on                 | 201,084                               | Annual Vehicle R   | evenue Hours (VRH       | )                                     |                |                                                 | Local Funds         |                                     | \$190,276             |            |                        |
| -                                                  |                    | 87 \                                  | /ehicles Operate   | d in Maximum Servi      | ce (VOMS)                             |                |                                                 |                     | State Funds                         | \$4,666,768           | 93.5%      |                        |
|                                                    |                    | 106 \                                 | /ehicles Available | e for Maximum Serv      | vice (VAMS)                           |                |                                                 |                     | Federal Assistance                  | \$131,847             | 2.6%       |                        |
|                                                    |                    |                                       |                    |                         |                                       |                |                                                 |                     | Other Funds                         | \$0                   | 0.0%       | Capi                   |
|                                                    |                    |                                       | <b>Modal Char</b>  | acteristics             |                                       |                |                                                 | Total Cap           | ital Funds Expended                 | \$4,988,891           | 100.0%     |                        |
|                                                    | Vehicles C         | •                                     |                    |                         |                                       |                |                                                 |                     |                                     |                       |            |                        |
| Modal Overview                                     | in Maximum Service |                                       |                    |                         | s of Capital Fu                       |                |                                                 | Summary of Operatin |                                     | ig Expenses (OE)      |            |                        |
|                                                    | Directly           | Purchased                             | Revenue            | Systems and             | Facilities and                        |                |                                                 |                     |                                     |                       | <b></b>    |                        |
| Mode                                               | Operated           | Transportation                        | Vehicles           |                         | Stations                              |                |                                                 |                     | ry, Wages, Benefits                 | \$18,226,033          | 82.1%      |                        |
| Commuter Bus                                       | 4                  | -                                     | \$0                | \$0                     | \$0                                   | \$0            |                                                 |                     | erials and Supplies                 | \$3,170,062           | 14.3%      |                        |
| Bus                                                | 83                 | -                                     | \$4,591,308        | \$185,803               | \$109,457                             |                |                                                 |                     | sed Transportation                  | \$0<br>\$00.4.070     | 0.0%       | 02                     |
| Total                                              | 87                 |                                       | \$4,591,308        | \$185,803               | \$109,457                             | \$102,323      | \$4,988,891                                     |                     | perating Expenses                   | \$804,878             | 3.6%       | 53                     |
|                                                    |                    |                                       |                    |                         |                                       |                |                                                 |                     | Operating Expenses                  | \$22,200,973          | 100.0%     |                        |
|                                                    |                    |                                       |                    |                         |                                       |                |                                                 | 0                   | Cash Expenditures                   | \$624,267             |            |                        |
|                                                    |                    |                                       |                    |                         |                                       |                |                                                 |                     | sed Transportation                  | \$O                   |            |                        |
| <b>Operation Characterist</b>                      | ics                |                                       |                    |                         |                                       |                |                                                 | Fixed Guideway      | / Vehicles Available                | Vehicles Operated     |            |                        |
| -                                                  | Operating          |                                       | Uses of            | Annual                  | Annual                                | Annual Vehicle | Annual Vehicle                                  | Directiona          |                                     | in Maximum            |            | Pe                     |
| Mode                                               | Expenses           | Fare Revenues                         | Capital Funds      |                         |                                       |                |                                                 | Route Miles         |                                     | Service               | Si         | pare Veh               |
| Commuter Bus                                       | \$269,692          | \$163,799                             | \$0                | 1,957,603               | 45,707                                |                |                                                 | 0.0                 |                                     | 4                     | - F        | 2                      |
| Bus                                                | \$21,931,281       | \$7,963,966                           | \$4,988,891        | 34,766,668              | 7,578,138                             | •              | •                                               | 0.0                 |                                     | 83                    |            | 1                      |
| Total                                              | \$22,200,973       | \$8,127,765                           | \$4,988,891        | 36,724,271              | 7,623,845                             |                |                                                 | 0.0                 |                                     | 87                    |            | 1                      |
| <b>B</b> ( <b>M</b>                                |                    |                                       |                    |                         |                                       |                |                                                 |                     |                                     |                       |            |                        |
| Performance Measures                               |                    | Se<br>ating Expenses per              | rvice Efficiency   | /<br>ating Expenses per |                                       |                | Operating Exp                                   | enses per Ope       | Service Effe<br>rating Expenses per | Ctiveness<br>Unlinked | Trips per  |                        |
| Mode                                               | _                  | hicle Revenue Mile                    | -                  | nicle Revenue Hour      |                                       | Mode           |                                                 | · · ·               | nked Passenger Trip                 | Vehicle Reve          |            | Veh                    |
| Commuter Bus                                       |                    | \$3.35                                |                    | \$134.78                |                                       | Commuter Bus   | 1 400                                           | \$0.14              | \$5.90                              |                       | 0.6        |                        |
| Bus                                                |                    | \$8.86                                |                    | \$110.16                |                                       | Bus            |                                                 | \$0.63              | \$2.89                              |                       | 3.1        |                        |
| Total                                              |                    | \$8.68                                |                    | \$110.41                |                                       | Total          |                                                 | \$0.60              | \$2.91                              |                       | 3.0        |                        |
| Operating Expense per Vehicle<br>Revenue Mile: Bus |                    | Operating Expense<br>Mile: B          |                    |                         | senger Trip per Veh<br>enue Mile: Bus | -              | Dperating Expense per '<br>Revenue Mile: Commut |                     | Operating Expense p<br>Mile: Commut |                       | Unlinked I | Passenge<br>ue Mile: ( |
| \$10.00                                            | \$0.80             |                                       |                    | - 4.00                  |                                       | \$4.00         |                                                 | == Dus<br>\$0.40    |                                     | 0.60 j                |            |                        |
| \$8.00                                             | \$0.60             |                                       |                    | - 3.00                  |                                       | \$3.00         |                                                 | \$0.30              |                                     |                       |            |                        |
| \$6.00                                             | \$0.40             |                                       |                    | - 2.00                  |                                       | \$2.00         | -                                               | \$0.20              |                                     | 0.40                  |            |                        |
| \$4.00                                             | \$0.20             |                                       |                    | - 1.00                  |                                       | \$1.00         |                                                 | \$0.10              |                                     | 0.20                  |            |                        |
| \$2.00                                             | \$0.00             |                                       |                    | _ 0.00                  |                                       | 0.00           |                                                 | \$0.00              |                                     | 0.00                  |            |                        |
| 05 06 07 08 09 10                                  | 11 12 13 14        | 05 06 07 08 09                        | 10 11 12 13 14     | 05 06 07 08             | 3    09    10    11    12             | 30.00          | 11 12 13                                        | 3 14                | 11 12                               | 13 14                 | 11         | 12                     |
| Notes:                                             |                    |                                       |                    |                         |                                       |                |                                                 |                     |                                     |                       |            |                        |