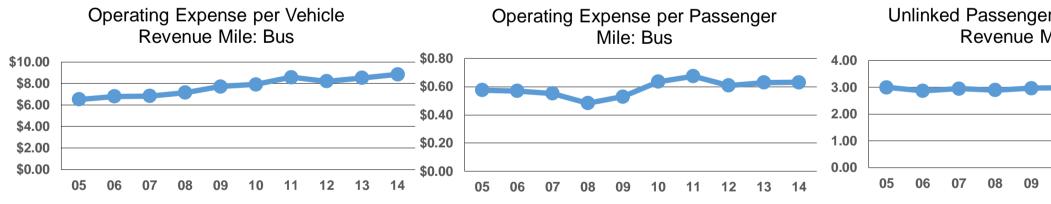

|                                                      |                                       |                                                           | General Info       | ormation           |                     |                |                         |                                                                  |                                          | Financial I                   | nformat     | ion         |
|------------------------------------------------------|---------------------------------------|-----------------------------------------------------------|--------------------|--------------------|---------------------|----------------|-------------------------|------------------------------------------------------------------|------------------------------------------|-------------------------------|-------------|-------------|
| Urbanized Area Statistics - 2010 Census Service Cons |                                       |                                                           | ce Consumptio      | n                  |                     | Database       | Information             | Sou                                                              | rces of Operating                        | Funds Expended                | _           | Opera       |
| Santa Barbara, CA                                    |                                       | Annual Passenge                                           | · ·                |                    | NTDID:              | 90020          |                         | Fare Revenues                                                    | \$8,127,765                              | 35.6%                         |             |             |
| 56 Square M                                          |                                       | Annual Unlinked                                           | • • •              |                    | Reporter Type:      | Full Reporter  |                         | Local Funds                                                      | \$2,970,041                              | 13.0%                         |             |             |
| 195,861 <b>Populati</b>                              | 25,337 Average Weekday Unlinked Trips |                                                           |                    |                    |                     |                |                         | State Funds                                                      | \$5,958,218                              | 26.1%                         |             |             |
| -                                                    | nk out of 498 UZAs                    |                                                           | Average Saturday   | -                  |                     |                |                         |                                                                  | ederal Assistance                        | \$4,943,999                   | 21.7%       |             |
| Other UZAs Served                                    |                                       | 9,835                                                     | Average Sunday     | Unlinked Trips     |                     |                | Other Fund              |                                                                  |                                          | \$825,217                     | 3.6%        |             |
| 0 California Non-UZA; 103                            | Oxnard, CA                            |                                                           |                    |                    |                     |                |                         | Total Operation                                                  | ng Funds Expended                        | \$22,825,240                  | 100.0%      | 26.19       |
| Service Area Statistics<br>84 Square Miles           |                                       | Servio                                                    | e Supplied         |                    |                     |                |                         |                                                                  | Funds Expended                           |                               |             |             |
|                                                      |                                       | 2,556,502                                                 | Annual Vehicle R   | evenue Miles (VRM) | )                   |                |                         | Fare Revenues                                                    |                                          | • \$0                         | 0.0%        |             |
| 306,101 Populatio                                    | on                                    | 201,084                                                   | Annual Vehicle R   | evenue Hours (VRH  | )                   |                |                         | Local Funds                                                      |                                          | \$190,276                     | 3.8%        |             |
| · · · · ·                                            |                                       | 87 \                                                      | Vehicles Operate   | d in Maximum Servi | ce (VOMS)           |                |                         |                                                                  | State Funds                              | \$4,666,768                   | 93.5%       |             |
|                                                      |                                       | 106 \                                                     | Vehicles Available | e for Maximum Serv | vice (VAMS)         |                |                         | F                                                                | ederal Assistance                        | \$131,847                     | 2.6%        |             |
|                                                      |                                       |                                                           |                    |                    |                     |                |                         |                                                                  | Other Funds                              | <b>\$</b> 0                   | 0.0%        | Capi        |
|                                                      |                                       |                                                           | <b>Modal Char</b>  | acteristics        |                     |                |                         | Total Capi                                                       | al Funds Expended                        | \$4,988,891                   | 100.0%      |             |
|                                                      | Vehicles C                            | •                                                         |                    |                    |                     |                |                         |                                                                  |                                          |                               |             |             |
| Modal Overview                                       | in Maximum Service                    |                                                           |                    |                    | s of Capital Funds  |                |                         | St                                                               | Summary of Operating                     |                               |             |             |
|                                                      | Directly                              | Purchased                                                 | Revenue            | Systems and        | Facilities and      |                | Tatal                   |                                                                  |                                          | <b>*</b> ( <b>0 0 0 0 0 0</b> |             |             |
| Mode                                                 | Operated                              | Transportation                                            | Vehicles           | Guideways          |                     |                |                         |                                                                  | v, Wages, Benefits                       | \$18,226,033                  | 82.1%       |             |
| Commuter Bus                                         | 4                                     | -                                                         | \$0                | \$0                | \$0                 | \$0            | \$0                     |                                                                  | erials and Supplies                      | \$3,170,062                   | 14.3%       |             |
| Bus                                                  | 83                                    | -                                                         | \$4,591,308        | \$185,803          | \$109,457           | \$102,323      |                         |                                                                  | sed Transportation                       | \$0<br>\$004.070              | 0.0%        | 03          |
| Total                                                | 87                                    |                                                           | \$4,591,308        | \$185,803          | \$109,457           | \$102,323      | \$4,988,891             |                                                                  | perating Expenses                        | \$804,878                     | 3.6%        | 33          |
|                                                      |                                       |                                                           |                    |                    |                     |                |                         |                                                                  | Derating Expenses                        | \$22,200,973                  | 100.0%      |             |
|                                                      |                                       |                                                           |                    |                    |                     |                |                         | •                                                                | Cash Expenditures                        | \$624,267                     |             |             |
|                                                      |                                       |                                                           |                    |                    |                     |                |                         |                                                                  | sed Transportation<br>ported Separately) | \$0                           |             |             |
| <b>Operation Characterist</b>                        | tics                                  |                                                           |                    |                    |                     |                |                         | Fixed Guideway                                                   | Vehicles Available                       | Vehicles Operated             |             |             |
|                                                      | Operating                             |                                                           | Uses of            | Annual             | Annual              | Annual Vehicle | Annual Vehicle          | Directional                                                      | for Maximum                              | in Maximum                    |             | Pe          |
| Mode                                                 | Expenses                              | Fare Revenues                                             | Capital Funds      | Passenger Miles    |                     |                |                         | Route Miles                                                      |                                          | Service                       | S           | pare Veh    |
| Commuter Bus                                         | \$269,692                             | \$163,799                                                 | \$0                | 1,957,603          | 45,707              | 80,431         | 2,001                   | 0.0                                                              | 5                                        | 4                             | 0           | 2           |
| Bus                                                  | \$21,931,281                          | \$7,963,966                                               | \$4,988,891        | 34,766,668         | 7,578,138           | •              | 199,083                 | 0.0                                                              | 101                                      | 83                            |             | 1           |
| Total                                                | \$22,200,973                          | \$8,127,765                                               | \$4,988,891        | 36,724,271         | 7,623,845           |                | •                       | 0.0                                                              | 106                                      | 87                            |             | 1           |
|                                                      | _                                     | 0                                                         |                    | _                  |                     |                |                         |                                                                  |                                          |                               |             |             |
| Performance Measures                                 |                                       | Service Efficiencyting Expenses perOperating Expenses per |                    |                    |                     |                | Operating Exp           | Service Effectiveness penses per Operating Expenses per Unlinked |                                          |                               | d Trips per |             |
| Mode                                                 | •                                     | hicle Revenue Mile                                        | -                  | nicle Revenue Hour |                     | Mode           |                         | • •                                                              | ked Passenger Trip                       | Vehicle Reve                  |             | Veh         |
| Commuter Bus                                         |                                       | \$3.35                                                    |                    | \$134.78           |                     | Commuter Bus   |                         | \$0.14                                                           | \$5.90                                   |                               | 0.6         |             |
| Bus                                                  |                                       | \$8.86                                                    |                    | \$110.16           |                     | Bus            |                         | \$0.63                                                           | \$2.89                                   |                               | 3.1         |             |
| Total                                                |                                       | \$8.68                                                    |                    | \$110.41           |                     | Total          |                         | \$0.60                                                           | \$2.91                                   |                               | 3.0         |             |
| Operating Expense p                                  | er Vehicle                            | Operating Expense                                         | per Passenger      | Unlinked Pas       | senger Trip per Veh | icle C         | Dperating Expense per \ | /ehicle                                                          | Operating Expense p                      | er Passenger                  | Unlinked    | Passenge    |
| Revenue Mile:                                        | Bus\$0.80                             | Mile: B                                                   | bus                | Reve               | enue Mile: Bus      |                | Revenue Mile: Commute   |                                                                  | Mile: Commut                             |                               | Reven       | nue Mile: C |
| \$10.00 \$8.00                                       |                                       |                                                           |                    | 4.00               |                     | \$4.00         |                         | \$0.40                                                           |                                          | 0.60                          |             |             |
| \$6.00                                               | \$0.60                                |                                                           |                    | 3.00               |                     | \$3.00         |                         | \$0.30                                                           |                                          | 0.40                          |             |             |
| \$4.00                                               | \$0.40                                |                                                           |                    | - 2.00             |                     | \$2.00         |                         | \$0.20                                                           |                                          | 0.20                          |             |             |
| \$2.00                                               | \$0.20                                |                                                           |                    | - 1.00             |                     | \$1.00         |                         | \$0.10                                                           |                                          |                               |             |             |
| \$0.00 05 06 07 08 09 10                             | \$0.00 \$11 12 13 14                  | 05 06 07 08 09                                            | 10 11 12 13 14     | 0.00 05 06 07 08   | 8 09 10 11 12       | 13 14 \$0.00   | 11 12 13                | \$0.00 <sup>[</sup>                                              | 11 12                                    | 13 14 0.00                    | 11          | 12          |
| lotes:                                               |                                       |                                                           |                    |                    | _                   |                | 1. 12 13                |                                                                  |                                          |                               |             |             |
| 0100.                                                |                                       |                                                           |                    |                    |                     |                |                         |                                                                  |                                          |                               |             |             |

|                                                    |                    |                                       | General Info       | ormation                |                                       |                |                                                 |                     |                                     | Financial I           | nformati   | ion                    |
|----------------------------------------------------|--------------------|---------------------------------------|--------------------|-------------------------|---------------------------------------|----------------|-------------------------------------------------|---------------------|-------------------------------------|-----------------------|------------|------------------------|
| <b>Urbanized Area Statisti</b>                     |                    | ce Consumptio                         |                    | Database Information    |                                       |                | Sources of Operating Funds Expen                |                     |                                     | _                     | Opera      |                        |
| Santa Barbara, CA                                  |                    |                                       | Annual Passenge    | · · ·                   |                                       | NTDID:         |                                                 |                     | Fare Revenues                       | \$8,127,765           | 35.6%      |                        |
| 56 Square N                                        |                    |                                       | Annual Unlinked    | • • •                   |                                       | Reporter Type: | Full Reporter                                   |                     | Local Funds                         | \$2,970,041           | 13.0%      |                        |
| 195,861 Populatio                                  |                    | 25,337 Average Weekday Unlinked Trips |                    |                         |                                       |                |                                                 |                     | State Funds                         | \$5,958,218           | 26.1%      |                        |
| •                                                  | nk out of 498 UZAs |                                       | Average Saturday   | •                       |                                       |                |                                                 |                     | Federal Assistance                  | \$4,943,999           | 21.7%      |                        |
| Other UZAs Served                                  |                    | 9,835 /                               | Average Sunday     | Unlinked Trips          |                                       |                |                                                 |                     | Other Funds                         | \$825,217             | 3.6%       |                        |
| 0 California Non-UZA; 103 (                        | Oxnard, CA         |                                       |                    |                         |                                       |                |                                                 | Total Operation     | ing Funds Expended                  | \$22,825,240          | 100.0%     | 26.19                  |
| Service Area Statistics<br>84 Square Miles         |                    | Servio                                | e Supplied         |                         |                                       |                |                                                 |                     | Sources of Capital                  | Funds Expended        |            |                        |
|                                                    |                    | 2,556,502                             | Annual Vehicle R   | evenue Miles (VRM)      |                                       |                |                                                 | Fare Revenues       |                                     | • \$0                 | 0.0%       |                        |
| 306,101 Populatio                                  | on                 | 201,084                               | Annual Vehicle R   | evenue Hours (VRH       | )                                     |                |                                                 | Local Funds         |                                     | \$190,276             |            |                        |
| -                                                  |                    | 87 \                                  | /ehicles Operate   | d in Maximum Servi      | ce (VOMS)                             |                |                                                 |                     | State Funds                         | \$4,666,768           | 93.5%      |                        |
|                                                    |                    | 106 \                                 | /ehicles Available | e for Maximum Serv      | vice (VAMS)                           |                |                                                 |                     | Federal Assistance                  | \$131,847             | 2.6%       |                        |
|                                                    |                    |                                       |                    |                         |                                       |                |                                                 |                     | Other Funds                         | \$0                   | 0.0%       | Capi                   |
|                                                    |                    |                                       | <b>Modal Char</b>  | acteristics             |                                       |                |                                                 | Total Cap           | ital Funds Expended                 | \$4,988,891           | 100.0%     |                        |
|                                                    | Vehicles C         | •                                     |                    |                         |                                       |                |                                                 |                     |                                     |                       |            |                        |
| Modal Overview                                     | in Maximum Service |                                       |                    |                         | s of Capital Fu                       |                |                                                 | Summary of Operatin |                                     | ig Expenses (OE)      |            |                        |
|                                                    | Directly           | Purchased                             | Revenue            | Systems and             | Facilities and                        |                |                                                 |                     |                                     |                       | <b></b>    |                        |
| Mode                                               | Operated           | Transportation                        | Vehicles           |                         | Stations                              |                |                                                 |                     | ry, Wages, Benefits                 | \$18,226,033          | 82.1%      |                        |
| Commuter Bus                                       | 4                  | -                                     | \$0                | \$0                     | \$0                                   | \$0            |                                                 |                     | erials and Supplies                 | \$3,170,062           | 14.3%      |                        |
| Bus                                                | 83                 | -                                     | \$4,591,308        | \$185,803               | \$109,457                             |                |                                                 |                     | sed Transportation                  | \$0<br>\$00.4.070     | 0.0%       | 02                     |
| Total                                              | 87                 |                                       | \$4,591,308        | \$185,803               | \$109,457                             | \$102,323      | \$4,988,891                                     |                     | perating Expenses                   | \$804,878             | 3.6%       | 53                     |
|                                                    |                    |                                       |                    |                         |                                       |                |                                                 |                     | Operating Expenses                  | \$22,200,973          | 100.0%     |                        |
|                                                    |                    |                                       |                    |                         |                                       |                |                                                 | 0                   | Cash Expenditures                   | \$624,267             |            |                        |
|                                                    |                    |                                       |                    |                         |                                       |                |                                                 |                     | sed Transportation                  | \$O                   |            |                        |
| <b>Operation Characterist</b>                      | ics                |                                       |                    |                         |                                       |                |                                                 | Fixed Guideway      | / Vehicles Available                | Vehicles Operated     |            |                        |
| -                                                  | Operating          |                                       | Uses of            | Annual                  | Annual                                | Annual Vehicle | Annual Vehicle                                  | Directiona          |                                     | in Maximum            |            | Pe                     |
| Mode                                               | Expenses           | Fare Revenues                         | Capital Funds      |                         |                                       |                |                                                 | Route Miles         |                                     | Service               | Si         | pare Veh               |
| Commuter Bus                                       | \$269,692          | \$163,799                             | \$0                | 1,957,603               | 45,707                                |                |                                                 | 0.0                 |                                     | 4                     | - F        | 2                      |
| Bus                                                | \$21,931,281       | \$7,963,966                           | \$4,988,891        | 34,766,668              | 7,578,138                             | •              | •                                               | 0.0                 |                                     | 83                    |            | 1                      |
| Total                                              | \$22,200,973       | \$8,127,765                           | \$4,988,891        | 36,724,271              | 7,623,845                             |                |                                                 | 0.0                 |                                     | 87                    |            | 1                      |
| <b>B</b> ( <b>M</b>                                |                    |                                       |                    |                         |                                       |                |                                                 |                     |                                     |                       |            |                        |
| Performance Measures                               |                    | Se<br>ating Expenses per              | rvice Efficiency   | /<br>ating Expenses per |                                       |                | Operating Exp                                   | enses per Ope       | Service Effe<br>rating Expenses per | Ctiveness<br>Unlinked | Trips per  |                        |
| Mode                                               | _                  | hicle Revenue Mile                    | -                  | nicle Revenue Hour      |                                       | Mode           |                                                 | · · ·               | nked Passenger Trip                 | Vehicle Reve          |            | Veh                    |
| Commuter Bus                                       |                    | \$3.35                                |                    | \$134.78                |                                       | Commuter Bus   | 1 400                                           | \$0.14              | \$5.90                              |                       | 0.6        |                        |
| Bus                                                |                    | \$8.86                                |                    | \$110.16                |                                       | Bus            |                                                 | \$0.63              | \$2.89                              |                       | 3.1        |                        |
| Total                                              |                    | \$8.68                                |                    | \$110.41                |                                       | Total          |                                                 | \$0.60              | \$2.91                              |                       | 3.0        |                        |
| Operating Expense per Vehicle<br>Revenue Mile: Bus |                    | Operating Expense<br>Mile: B          |                    |                         | senger Trip per Veh<br>enue Mile: Bus | -              | Dperating Expense per '<br>Revenue Mile: Commut |                     | Operating Expense p<br>Mile: Commut |                       | Unlinked I | Passenge<br>ue Mile: ( |
| \$10.00                                            | \$0.80             |                                       |                    | - 4.00                  |                                       | \$4.00         |                                                 | == Dus<br>\$0.40    |                                     | 0.60 j                |            |                        |
| \$8.00                                             | \$0.60             |                                       |                    | - 3.00                  |                                       | \$3.00         |                                                 | \$0.30              |                                     |                       |            |                        |
| \$6.00                                             | \$0.40             |                                       |                    | - 2.00                  |                                       | \$2.00         | -                                               | \$0.20              |                                     | 0.40                  |            |                        |
| \$4.00                                             | \$0.20             |                                       |                    | - 1.00                  |                                       | \$1.00         |                                                 | \$0.10              |                                     | 0.20                  |            |                        |
| \$2.00                                             | \$0.00             |                                       |                    | _ 0.00                  |                                       | 0.00           |                                                 | \$0.00              |                                     | 0.00                  |            |                        |
| 05 06 07 08 09 10                                  | 11 12 13 14        | 05 06 07 08 09                        | 10 11 12 13 14     | 05 06 07 08             | 3    09    10    11    12             | 30.00          | 11 12 13                                        | 3 14                | 11 12                               | 13 14                 | 11         | 12                     |
| Notes:                                             |                    |                                       |                    |                         |                                       |                |                                                 |                     |                                     |                       |            |                        |