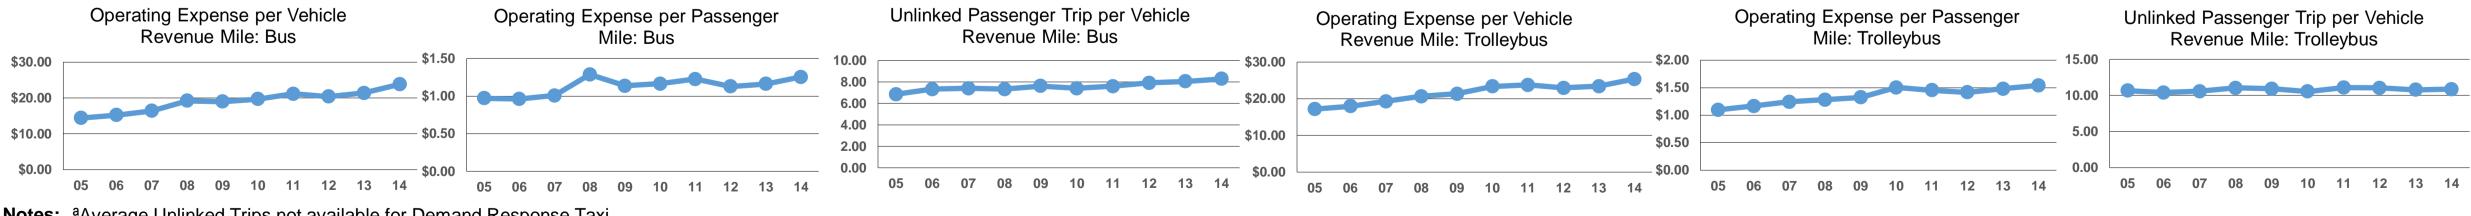

|                                 |                                                            |                                                      | General Info                                           | ormation                       |                      |                              |                                    |                             |                             | <b>Financial</b>  | Informatio                                     | n      |
|---------------------------------|------------------------------------------------------------|------------------------------------------------------|--------------------------------------------------------|--------------------------------|----------------------|------------------------------|------------------------------------|-----------------------------|-----------------------------|-------------------|------------------------------------------------|--------|
| <b>Urbanized Area Statistic</b> | rbanized Area Statistics - 2010 Census Service Consumption |                                                      |                                                        |                                | Database Information |                              | Sources of Operating Funds Expende |                             |                             |                   | Opera                                          |        |
| San Francisco-Oakland, CA       |                                                            |                                                      |                                                        | r Miles (PMT)                  |                      | NTDID:                       | 90015                              |                             | Fare Revenues               | \$212,823,751     | 28.3%                                          | -      |
|                                 |                                                            | 228,748,481 🖌                                        | Annual Unlinked Trips (UPT)                            |                                |                      | Reporter Type: Full Reporter |                                    |                             | Local Funds                 | \$370,987,875     | 49.4%                                          |        |
| 3,281,212 Population            |                                                            | 707,478 🖌                                            | 707,478 Average Weekday Unlinked Trips <sup>a</sup>    |                                |                      |                              |                                    |                             | State Funds                 | \$120,891,263     | 16.1%                                          |        |
| 13 Pop. Rank out of 498 UZAs    |                                                            | 480,375 Average Saturday Unlinked Trips <sup>a</sup> |                                                        |                                |                      |                              |                                    | Federal Assistance          |                             | \$5,450,805       | 0.7%                                           |        |
|                                 |                                                            | 408,673 <b>/</b>                                     | Average Sunday                                         | Unlinked Trips <sup>a</sup>    |                      |                              |                                    |                             | Other Funds                 | \$40,592,940      | 5.4%                                           |        |
|                                 |                                                            |                                                      |                                                        |                                |                      |                              |                                    | <b>Total Operating</b>      | g Funds Expended            | \$750,746,634     | 100.0%                                         |        |
| Service Area Statistics Se      |                                                            |                                                      | ce Supplied                                            |                                |                      |                              |                                    | S                           | ources of Capital           | Funds Expended    |                                                | 49     |
| 49 Square Miles                 |                                                            | 26,091,833 Annual Vehicle Revenue Miles (VRM)        |                                                        |                                |                      |                              |                                    | Fare Revenues               |                             | \$0               | 0.0%                                           |        |
| 836,620 Populatio               |                                                            |                                                      |                                                        | evenue Hours (VRH              |                      |                              |                                    |                             | Local Funds                 | \$29,592,080      | 6.8%                                           |        |
|                                 |                                                            |                                                      |                                                        | d in Maximum Servi             | ,                    |                              |                                    |                             | State Funds                 | \$106,483,969     | 24.5%                                          |        |
|                                 |                                                            | •                                                    | •                                                      | e for Maximum Serv             | <b>``</b>            |                              |                                    | Fe                          | ederal Assistance           | \$298,524,134     | 68.7%                                          |        |
|                                 |                                                            | .,                                                   |                                                        |                                |                      |                              |                                    |                             | Other Funds                 | \$0               | 0.0%                                           | Сар    |
|                                 |                                                            |                                                      | Modal Chara                                            | acteristics                    |                      |                              |                                    | Total Capita                | I Funds Expended            | \$434,600,183     | 100.0%                                         |        |
|                                 | Vehicles C                                                 | •                                                    |                                                        |                                |                      | _                            |                                    |                             |                             |                   |                                                |        |
| Modal Overview                  | in Maximun<br>Directly                                     | n Service<br>Purchased                               | Uses of Capital F<br>Revenue Systems and Facilities an |                                |                      |                              | Summary of Operating Expenses (O   |                             | ig Expenses (OE)            | E)                |                                                |        |
| Mode                            | Operated                                                   | Transportation                                       | Vehicles                                               | Guideways                      |                      |                              | Total                              | Salary,                     | Wages, Benefits             | \$567,985,554     | 79.5%                                          | 68.    |
| Cable Car                       | . 27                                                       |                                                      | \$2,259,921                                            | \$434,600                      | \$0                  | \$43,460                     | \$2,737,981                        | •                           | ials and Supplies           | \$81,774,898      | 11.4%                                          |        |
| Demand Response                 | -                                                          | 115                                                  | \$564,980                                              | \$173,840                      |                      | . ,                          | \$738,820                          |                             | ed Transportation           | \$19,040,363      |                                                |        |
| Demand Response - Taxi          | -                                                          | 597                                                  | \$0                                                    | \$0                            | \$0                  | \$0                          | \$0                                |                             | erating Expenses            | \$46,035,193      | 6.4%                                           |        |
| Light Rail                      | 131                                                        | -                                                    | \$782,280                                              | \$268,322,153                  | \$4,867,523          | \$434,600                    | \$274,406,556                      | Total O                     | perating Expenses           | \$714,836,008     | 100.0%                                         |        |
| Bus                             | 409                                                        | -                                                    | \$108,128,526                                          | \$22,599,209                   | \$9,343,904          | \$695,360                    | \$140,766,999                      | Reconciling OE Ca           | ash Expenditures            | \$35,910,626      |                                                |        |
| Street Car Rail                 | 24                                                         | -                                                    | \$3,520,261                                            | \$564,980                      | \$0                  | \$43,461                     | \$4,128,702                        |                             |                             |                   |                                                |        |
| Trolleybus                      | 207                                                        | -                                                    | \$1,912,241                                            | \$8,040,104                    | \$1,564,560          | \$304,220                    | \$11,821,125                       | (Reported Separately)       |                             | \$0               |                                                |        |
| Total                           | 798                                                        | 712                                                  | \$117,168,209                                          | \$300,134,886                  | \$15,775,987         | \$1,521,101                  | \$434,600,183                      |                             |                             |                   |                                                |        |
| <b>Operation Characteristi</b>  | CS                                                         |                                                      |                                                        |                                |                      |                              |                                    | Fixed Guideway              | Vehicles Available          | Vehicles Operated |                                                |        |
|                                 | Operating                                                  |                                                      | Uses of                                                | Annual                         | Annual               | Annual Vehicle               | Annual Vehicle                     | Directional                 | for Maximum                 | in Maximum        |                                                | Pe     |
| Mode                            | Expenses                                                   | Fare Revenues                                        | <b>Capital Funds</b>                                   | Passenger Miles                | Unlinked Trips       | <b>Revenue Miles</b>         | <b>Revenue Hours</b>               | <b>Route Miles</b>          | Service                     | Service           | Spar                                           | re Veł |
| Cable Car                       | \$52,143,335                                               | \$28,097,115                                         | \$2,737,981                                            | 9,247,927                      | 7,331,777            | 291,853                      | 143,383                            | 8.8                         | 40                          | 27                | _                                              | 3      |
| Demand Response                 | \$14,164,223                                               | \$823,643                                            | \$738,820                                              | 3,522,064                      | 509,968              | 1,969,621                    | 254,895                            | 0.0                         | 161                         | 115               |                                                | 2      |
| Demand Response - Taxi          | \$5,431,806                                                | \$315,857                                            | \$0                                                    | 665,405                        | 261,146              | •                            | 36,277                             | 0.0                         | 597                         | 597               |                                                |        |
| Light Rail                      | \$190,653,554                                              | \$39,560,296                                         | \$274,406,556                                          | 138,802,393                    | 48,779,247           |                              | 436,607                            | 64.4                        | 151                         | 131               |                                                | 1      |
| Bus                             | \$282,652,719                                              | \$81,928,792                                         | \$140,766,999                                          | 225,050,363                    | 98,365,557           |                              | 1,464,828                          | 0.1                         | 491                         | 409               |                                                |        |
| Street Car Rail                 | \$17,228,643                                               | \$7,222,752                                          | \$4,128,702                                            | 12,078,787                     | 8,172,355            | •                            | 96,294                             | 18.7                        | 50                          | 24                |                                                | Ę      |
| Trolleybus                      | \$152,561,728                                              | \$54,875,296                                         | \$11,821,125                                           | 99,004,803                     | 65,328,431           |                              | 950,442                            | 0.0                         | 289                         | 207               |                                                | 2      |
| Total                           | \$714,836,008                                              | \$212,823,751                                        | \$434,600,183                                          | 488,371,742                    | 228,748,481          | 26,091,833                   | 3,382,726                          | 92.0                        | 1,779                       | 1,510             |                                                | 1      |
| Performance Measures            |                                                            | Service Efficiency                                   |                                                        |                                |                      |                              |                                    | Service Effectiveness       |                             |                   |                                                |        |
| Mada                            | Operating Expenses per                                     |                                                      | Operating Expenses per                                 |                                |                      | Mada                         | Operating Exp                      |                             |                             |                   | Unlinked Trips per<br>Vehicle Revenue Mile Vel |        |
| Mode<br>Cable Car               | ver                                                        | nicle Revenue Mile<br>\$178.66                       | ven                                                    | hicle Revenue Hour<br>\$363.66 |                      | Mode<br>Cable Car            | Passo                              | enger Mile Unlink<br>\$5.64 | ed Passenger Trip<br>\$7 11 | venicle Rev       | 25 1                                           | Veł    |
|                                 |                                                            |                                                      |                                                        |                                |                      |                              |                                    | .n:C 104                    | וו / ת                      |                   | 70 1                                           |        |

|                                      |               |                                                      | General Info                                               | ormation                    |              |                                      |                  |                                                              |                    | Financial                       | Informatio               | 'n                    |
|--------------------------------------|---------------|------------------------------------------------------|------------------------------------------------------------|-----------------------------|--------------|--------------------------------------|------------------|--------------------------------------------------------------|--------------------|---------------------------------|--------------------------|-----------------------|
| San Francisco-Oakland, CA 488,371,74 |               | 488,371,742 <b>/</b>                                 | Service Consumption<br>71,742 Annual Passenger Miles (PMT) |                             |              | Database Information<br>NTDID: 90015 |                  | Sources of Operating<br>Fare Revenues                        |                    | \$212,823,751                   | 28.3%                    | <b>Opera</b><br>28.3% |
| •                                    |               |                                                      | Annual Unlinked                                            | • • •                       |              | Reporter Type: Full Reporter         |                  |                                                              | Local Funds        | \$370,987,875                   |                          |                       |
| 3,281,212 <b>Populatio</b>           |               |                                                      | Average Weekday                                            | •                           |              |                                      |                  | _                                                            | State Funds        | \$120,891,263                   | 16.1%                    |                       |
| 13 Pop. Rank out of 498 UZAs         |               | 480,375 Average Saturday Unlinked Trips <sup>a</sup> |                                                            |                             |              |                                      |                  | Federal Assistance                                           |                    | \$5,450,805                     |                          |                       |
|                                      |               | 408,673 <b>/</b>                                     | Average Sunday                                             | Unlinked Trips <sup>a</sup> |              |                                      |                  |                                                              | Other Funds        | \$40,592,940                    |                          |                       |
|                                      |               |                                                      |                                                            |                             |              |                                      |                  | Total Operating                                              | g Funds Expended   | \$750,746,634                   | 100.0%                   |                       |
| Service Area Statistics Service      |               |                                                      | ce Supplied                                                |                             |              |                                      |                  | S                                                            | ources of Capital  | Funds Expended                  |                          | 49                    |
|                                      |               |                                                      | 26,091,833 Annual Vehicle Revenue Miles (VRM)              |                             |              |                                      |                  | Fare Revenues                                                |                    | \$0                             | 0.0%                     |                       |
| 836,620 Population                   |               |                                                      |                                                            | evenue Hours (VRH           |              |                                      |                  |                                                              | Local Funds        | \$29,592,080                    |                          |                       |
|                                      |               |                                                      |                                                            | d in Maximum Servi          |              |                                      |                  |                                                              | State Funds        | \$106,483,969                   |                          |                       |
|                                      |               |                                                      | -                                                          | e for Maximum Serv          |              |                                      |                  | Fe                                                           | ederal Assistance  | \$298,524,134                   | 68.7%                    |                       |
|                                      |               | , -                                                  |                                                            |                             |              |                                      |                  |                                                              | Other Funds        | \$0                             | 0.0%                     | Cap                   |
|                                      |               |                                                      | Modal Char                                                 | acteristics                 |              |                                      |                  | Total Capita                                                 | I Funds Expended   | \$434,600,183                   | 400.00/                  |                       |
|                                      | Vehicles C    | perated                                              |                                                            |                             |              |                                      |                  |                                                              |                    |                                 |                          |                       |
| Modal Overview                       | in Maximun    |                                                      |                                                            |                             |              | of Capital Funds                     |                  | Summary of Operating Expense                                 |                    | ng Expenses (OE)                | es (OE)                  |                       |
| Mada                                 | Directly      | Purchased                                            | Revenue                                                    | Systems and                 |              |                                      | Total            | Solon                                                        | Magaa Banafita     | ¢667.096.664                    | 70 59/                   | 68                    |
| Mode                                 | Operated      | Transportation                                       |                                                            | Guideways                   |              |                                      |                  |                                                              | Wages, Benefits    | \$567,985,554                   | 79.5%                    | 00.                   |
| Cable Car                            | 27            | - 115                                                | \$2,259,921                                                | \$434,600                   | \$0<br>\$0   | \$43,460                             |                  |                                                              | ials and Supplies  | \$81,774,898                    |                          |                       |
| Demand Response                      | -             | 115<br>597                                           | \$564,980<br>\$0                                           | \$173,840<br>\$0            | \$0<br>\$0   | •                                    | \$738,820<br>\$0 |                                                              | ed Transportation  | \$19,040,363<br>\$46,035,193    |                          |                       |
| Demand Response - Taxi<br>Light Rail | - 131         | - 597                                                | \$782,280                                                  | \$268,322,153               | \$4,867,523  | •                                    |                  | •                                                            | erating Expenses   | <b>\$714,836,008</b>            |                          |                       |
| Bus                                  | 409           | -                                                    | \$108,128,526                                              | \$22,599,209                | \$9,343,904  |                                      |                  |                                                              |                    | \$35,910,626                    |                          |                       |
| Street Car Rail                      | 24            | -                                                    | <b>#0 500 004</b>                                          | \$564,980                   | \$0          |                                      | \$4,128,702      | Reconciling OE Cash Expenditures<br>Purchased Transportation |                    | φ33,310,020                     |                          |                       |
| Trolleybus                           | 207           | -                                                    | \$1,912,241                                                | \$8,040,104                 | \$1,564,560  |                                      |                  | •                                                            |                    | \$0                             |                          |                       |
| Total                                | 798           | 712                                                  | \$117,168,209                                              | \$300,134,886               | \$15,775,987 |                                      | \$434,600,183    |                                                              |                    | ψŬ                              |                          |                       |
| Operation Characteristic             |               |                                                      |                                                            |                             |              |                                      |                  |                                                              | Vahialaa Awailahla | Vahialaa Onaratad               |                          |                       |
| <b>Operation Characteristic</b>      | Operating     |                                                      | Uses of                                                    | Annual                      | Annual       | Annual Vehicle                       | Annual Vehicle   | Directional                                                  | for Maximum        | Vehicles Operated<br>in Maximum |                          | Pe                    |
| Mode                                 | Expenses      | Fare Revenues                                        | Capital Funds                                              | Passenger Miles             |              |                                      |                  | Route Miles                                                  | Service            | Service                         |                          | re Veł                |
| Cable Car                            | \$52,143,335  | \$28,097,115                                         | \$2,737,981                                                | 9,247,927                   | 7,331,777    |                                      |                  | 8.8                                                          | 40                 | 27                              | Opa                      |                       |
| Demand Response                      | \$14,164,223  | \$823,643                                            | \$738,820                                                  | 3,522,064                   | 509,968      |                                      | 254,895          | 0.0                                                          | 161                | 115                             |                          | •                     |
| Demand Response - Taxi               | \$5,431,806   | \$315,857                                            | \$0                                                        | 665,405                     | 261,146      |                                      | •                | 0.0                                                          | 597                | 597                             |                          | 2                     |
| Light Rail                           | \$190,653,554 | \$39,560,296                                         | \$274,406,556                                              | 138,802,393                 | 48,779,247   | •                                    | •                | 64.4                                                         | 151                | 131                             |                          | •                     |
| Bus                                  | \$282,652,719 | \$81,928,792                                         | \$140,766,999                                              | 225,050,363                 | 98,365,557   | 11,870,110                           | •                | 0.1                                                          | 491                | 409                             |                          |                       |
| Street Car Rail                      | \$17,228,643  | \$7,222,752                                          | \$4,128,702                                                | 12,078,787                  | 8,172,355    |                                      |                  | 18.7                                                         | 50                 | 24                              |                          | Ę                     |
| Trolleybus                           | \$152,561,728 | \$54,875,296                                         | \$11,821,125                                               | 99,004,803                  | 65,328,431   | •                                    | 950,442          | 0.0                                                          | 289                | 207                             |                          |                       |
| Total                                | \$714,836,008 | \$212,823,751                                        | \$434,600,183                                              | 488,371,742                 | 228,748,481  |                                      | 3,382,726        | 92.0                                                         | 1,779              | 1,510                           |                          | 1                     |
| Performance Measures                 |               | Service Efficiency                                   |                                                            |                             |              |                                      |                  | Service Effectiveness                                        |                    |                                 |                          |                       |
|                                      | Opera         | Operating Expenses per Operating Expenses per        |                                                            |                             |              |                                      | Operating Exp    |                                                              |                    |                                 | ced Trips per            |                       |
| Mode                                 | Ver           | nicle Revenue Mile                                   | Veh                                                        | icle Revenue Hour           |              | Mode                                 | Pass             | •                                                            | ed Passenger Trip  | Vehicle Rev                     | Vehicle Revenue Mile Vel |                       |
| Cable Car                            |               | \$178.66                                             |                                                            | \$363 66                    |              | Cable Car                            |                  | \$5.64                                                       | \$7 11             |                                 | 25.1                     |                       |

| renormance measures    | Service Enclency              |                               |  |  |  |  |  |
|------------------------|-------------------------------|-------------------------------|--|--|--|--|--|
|                        | <b>Operating Expenses per</b> | <b>Operating Expenses per</b> |  |  |  |  |  |
| Mode                   | Vehicle Revenue Mile          | Vehicle Revenue Hour          |  |  |  |  |  |
| Cable Car              | \$178.66                      | \$363.66                      |  |  |  |  |  |
| Demand Response        | \$7.19                        | \$55.57                       |  |  |  |  |  |
| Demand Response - Taxi | \$7.97                        | \$149.73                      |  |  |  |  |  |
| Light Rail             | \$40.47                       | \$436.67                      |  |  |  |  |  |
| Bus                    | \$23.81                       | \$192.96                      |  |  |  |  |  |
| Street Car Rail        | \$31.11                       | \$178.92                      |  |  |  |  |  |
| Trolleybus             | \$25.37                       | \$160.52                      |  |  |  |  |  |
| Total                  | \$27.40                       | \$211.32                      |  |  |  |  |  |
|                        |                               |                               |  |  |  |  |  |