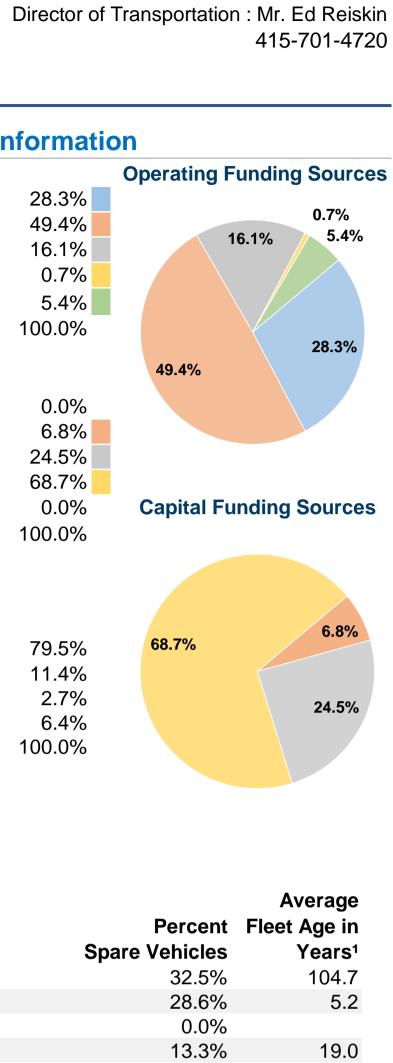

|                                 |                                                            |                                                      | General Info                                           | ormation                       |                      |                              |                                    |                             |                             | <b>Financial</b>  | Informatio                                     | n      |
|---------------------------------|------------------------------------------------------------|------------------------------------------------------|--------------------------------------------------------|--------------------------------|----------------------|------------------------------|------------------------------------|-----------------------------|-----------------------------|-------------------|------------------------------------------------|--------|
| <b>Urbanized Area Statistic</b> | rbanized Area Statistics - 2010 Census Service Consumption |                                                      |                                                        |                                | Database Information |                              | Sources of Operating Funds Expende |                             |                             |                   | Opera                                          |        |
| San Francisco-Oakland, CA       |                                                            |                                                      |                                                        | r Miles (PMT)                  |                      | NTDID:                       | 90015                              |                             | Fare Revenues               | \$212,823,751     | 28.3%                                          | -      |
|                                 |                                                            | 228,748,481 🖌                                        | Annual Unlinked Trips (UPT)                            |                                |                      | Reporter Type: Full Reporter |                                    |                             | Local Funds                 | \$370,987,875     | 49.4%                                          |        |
| 3,281,212 Population            |                                                            | 707,478 🖌                                            | 707,478 Average Weekday Unlinked Trips <sup>a</sup>    |                                |                      |                              |                                    |                             | State Funds                 | \$120,891,263     | 16.1%                                          |        |
| 13 Pop. Rank out of 498 UZAs    |                                                            | 480,375 Average Saturday Unlinked Trips <sup>a</sup> |                                                        |                                |                      |                              |                                    | Federal Assistance          |                             | \$5,450,805       | 0.7%                                           |        |
|                                 |                                                            | 408,673 <b>/</b>                                     | Average Sunday                                         | Unlinked Trips <sup>a</sup>    |                      |                              |                                    |                             | Other Funds                 | \$40,592,940      | 5.4%                                           |        |
|                                 |                                                            |                                                      |                                                        |                                |                      |                              |                                    | <b>Total Operating</b>      | g Funds Expended            | \$750,746,634     | 100.0%                                         |        |
| Service Area Statistics Se      |                                                            |                                                      | ce Supplied                                            |                                |                      |                              |                                    | S                           | ources of Capital           | Funds Expended    |                                                | 49     |
| 49 Square Miles                 |                                                            | 26,091,833 Annual Vehicle Revenue Miles (VRM)        |                                                        |                                |                      |                              |                                    | Fare Revenues               |                             | \$0               | 0.0%                                           |        |
| 836,620 Populatio               |                                                            |                                                      |                                                        | evenue Hours (VRH              |                      |                              |                                    |                             | Local Funds                 | \$29,592,080      | 6.8%                                           |        |
|                                 |                                                            |                                                      |                                                        | d in Maximum Servi             | ,                    |                              |                                    |                             | State Funds                 | \$106,483,969     | 24.5%                                          |        |
|                                 |                                                            | •                                                    | •                                                      | e for Maximum Serv             | <b>``</b>            |                              |                                    | Fe                          | ederal Assistance           | \$298,524,134     | 68.7%                                          |        |
|                                 |                                                            | .,                                                   |                                                        |                                |                      |                              |                                    |                             | Other Funds                 | \$0               | 0.0%                                           | Сар    |
|                                 |                                                            |                                                      | Modal Chara                                            | acteristics                    |                      |                              |                                    | Total Capita                | I Funds Expended            | \$434,600,183     | 100.0%                                         |        |
|                                 | Vehicles C                                                 | •                                                    |                                                        |                                |                      | _                            |                                    |                             |                             |                   |                                                |        |
| Modal Overview                  | in Maximun<br>Directly                                     | n Service<br>Purchased                               | Uses of Capital F<br>Revenue Systems and Facilities an |                                |                      |                              | Summary of Operating Expenses (O   |                             | ig Expenses (OE)            | E)                |                                                |        |
| Mode                            | Operated                                                   | Transportation                                       | Vehicles                                               | Guideways                      |                      |                              | Total                              | Salary,                     | Wages, Benefits             | \$567,985,554     | 79.5%                                          | 68.    |
| Cable Car                       | . 27                                                       |                                                      | \$2,259,921                                            | \$434,600                      | \$0                  | \$43,460                     | \$2,737,981                        | •                           | ials and Supplies           | \$81,774,898      | 11.4%                                          |        |
| Demand Response                 | -                                                          | 115                                                  | \$564,980                                              | \$173,840                      |                      | . ,                          | \$738,820                          |                             | ed Transportation           | \$19,040,363      |                                                |        |
| Demand Response - Taxi          | -                                                          | 597                                                  | \$0                                                    | \$0                            | \$0                  | \$0                          | \$0                                |                             | erating Expenses            | \$46,035,193      | 6.4%                                           |        |
| Light Rail                      | 131                                                        | -                                                    | \$782,280                                              | \$268,322,153                  | \$4,867,523          | \$434,600                    | \$274,406,556                      | Total O                     | perating Expenses           | \$714,836,008     | 100.0%                                         |        |
| Bus                             | 409                                                        | -                                                    | \$108,128,526                                          | \$22,599,209                   | \$9,343,904          | \$695,360                    | \$140,766,999                      | Reconciling OE Ca           | ash Expenditures            | \$35,910,626      |                                                |        |
| Street Car Rail                 | 24                                                         | -                                                    | \$3,520,261                                            | \$564,980                      | \$0                  | \$43,461                     | \$4,128,702                        |                             |                             |                   |                                                |        |
| Trolleybus                      | 207                                                        | -                                                    | \$1,912,241                                            | \$8,040,104                    | \$1,564,560          | \$304,220                    | \$11,821,125                       | (Reported Separately)       |                             | \$0               |                                                |        |
| Total                           | 798                                                        | 712                                                  | \$117,168,209                                          | \$300,134,886                  | \$15,775,987         | \$1,521,101                  | \$434,600,183                      |                             |                             |                   |                                                |        |
| <b>Operation Characteristi</b>  | CS                                                         |                                                      |                                                        |                                |                      |                              |                                    | Fixed Guideway              | Vehicles Available          | Vehicles Operated |                                                |        |
|                                 | Operating                                                  |                                                      | Uses of                                                | Annual                         | Annual               | Annual Vehicle               | Annual Vehicle                     | Directional                 | for Maximum                 | in Maximum        |                                                | Pe     |
| Mode                            | Expenses                                                   | Fare Revenues                                        | <b>Capital Funds</b>                                   | Passenger Miles                | Unlinked Trips       | <b>Revenue Miles</b>         | <b>Revenue Hours</b>               | <b>Route Miles</b>          | Service                     | Service           | Spar                                           | re Veł |
| Cable Car                       | \$52,143,335                                               | \$28,097,115                                         | \$2,737,981                                            | 9,247,927                      | 7,331,777            | 291,853                      | 143,383                            | 8.8                         | 40                          | 27                | _                                              | 3      |
| Demand Response                 | \$14,164,223                                               | \$823,643                                            | \$738,820                                              | 3,522,064                      | 509,968              | 1,969,621                    | 254,895                            | 0.0                         | 161                         | 115               |                                                | 2      |
| Demand Response - Taxi          | \$5,431,806                                                | \$315,857                                            | \$0                                                    | 665,405                        | 261,146              | •                            | 36,277                             | 0.0                         | 597                         | 597               |                                                |        |
| Light Rail                      | \$190,653,554                                              | \$39,560,296                                         | \$274,406,556                                          | 138,802,393                    | 48,779,247           |                              | 436,607                            | 64.4                        | 151                         | 131               |                                                | 1      |
| Bus                             | \$282,652,719                                              | \$81,928,792                                         | \$140,766,999                                          | 225,050,363                    | 98,365,557           |                              | 1,464,828                          | 0.1                         | 491                         | 409               |                                                |        |
| Street Car Rail                 | \$17,228,643                                               | \$7,222,752                                          | \$4,128,702                                            | 12,078,787                     | 8,172,355            | •                            | 96,294                             | 18.7                        | 50                          | 24                |                                                | Ę      |
| Trolleybus                      | \$152,561,728                                              | \$54,875,296                                         | \$11,821,125                                           | 99,004,803                     | 65,328,431           |                              | 950,442                            | 0.0                         | 289                         | 207               |                                                | 2      |
| Total                           | \$714,836,008                                              | \$212,823,751                                        | \$434,600,183                                          | 488,371,742                    | 228,748,481          | 26,091,833                   | 3,382,726                          | 92.0                        | 1,779                       | 1,510             |                                                | 1      |
| Performance Measures            |                                                            | Service Efficiency                                   |                                                        |                                |                      |                              |                                    | Service Effectiveness       |                             |                   |                                                |        |
| Mada                            | Operating Expenses per                                     |                                                      | Operating Expenses per                                 |                                |                      | Mada                         | Operating Exp                      |                             |                             |                   | Unlinked Trips per<br>Vehicle Revenue Mile Vel |        |
| Mode<br>Cable Car               | ver                                                        | nicle Revenue Mile<br>\$178.66                       | ven                                                    | hicle Revenue Hour<br>\$363.66 |                      | Mode<br>Cable Car            | Passo                              | enger Mile Unlink<br>\$5.64 | ed Passenger Trip<br>\$7 11 | venicle Rev       | 25 1                                           | Veł    |
|                                 |                                                            |                                                      |                                                        |                                |                      |                              |                                    | .n:C 104                    | וו / ת                      |                   | 70 1                                           |        |

|                                      |               |                                                      | General Info                                               | ormation                    |              |                                      |                  |                                                              |                    | Financial                       | Informatio               | 'n                    |
|--------------------------------------|---------------|------------------------------------------------------|------------------------------------------------------------|-----------------------------|--------------|--------------------------------------|------------------|--------------------------------------------------------------|--------------------|---------------------------------|--------------------------|-----------------------|
| San Francisco-Oakland, CA 488,371,74 |               | 488,371,742 <b>/</b>                                 | Service Consumption<br>71,742 Annual Passenger Miles (PMT) |                             |              | Database Information<br>NTDID: 90015 |                  | Sources of Operating<br>Fare Revenues                        |                    | \$212,823,751                   | 28.3%                    | <b>Opera</b><br>28.3% |
| •                                    |               |                                                      | Annual Unlinked                                            | • • •                       |              | Reporter Type: Full Reporter         |                  |                                                              | Local Funds        | \$370,987,875                   |                          |                       |
| 3,281,212 <b>Populatio</b>           |               |                                                      | Average Weekday                                            | •                           |              |                                      |                  | _                                                            | State Funds        | \$120,891,263                   | 16.1%                    |                       |
| 13 Pop. Rank out of 498 UZAs         |               | 480,375 Average Saturday Unlinked Trips <sup>a</sup> |                                                            |                             |              |                                      |                  | Federal Assistance                                           |                    | \$5,450,805                     |                          |                       |
|                                      |               | 408,673 <b>/</b>                                     | Average Sunday                                             | Unlinked Trips <sup>a</sup> |              |                                      |                  |                                                              | Other Funds        | \$40,592,940                    |                          |                       |
|                                      |               |                                                      |                                                            |                             |              |                                      |                  | Total Operating                                              | g Funds Expended   | \$750,746,634                   | 100.0%                   |                       |
| Service Area Statistics Service      |               |                                                      | ce Supplied                                                |                             |              |                                      |                  | S                                                            | ources of Capital  | Funds Expended                  |                          | 49                    |
|                                      |               |                                                      | 26,091,833 Annual Vehicle Revenue Miles (VRM)              |                             |              |                                      |                  | Fare Revenues                                                |                    | \$0                             | 0.0%                     |                       |
| 836,620 Population                   |               |                                                      |                                                            | evenue Hours (VRH           |              |                                      |                  |                                                              | Local Funds        | \$29,592,080                    |                          |                       |
|                                      |               |                                                      |                                                            | d in Maximum Servi          |              |                                      |                  |                                                              | State Funds        | \$106,483,969                   |                          |                       |
|                                      |               |                                                      | -                                                          | e for Maximum Serv          |              |                                      |                  | Fe                                                           | ederal Assistance  | \$298,524,134                   | 68.7%                    |                       |
|                                      |               | , -                                                  |                                                            |                             |              |                                      |                  |                                                              | Other Funds        | \$0                             | 0.0%                     | Cap                   |
|                                      |               |                                                      | Modal Char                                                 | acteristics                 |              |                                      |                  | Total Capita                                                 | I Funds Expended   | \$434,600,183                   | 400.00/                  |                       |
|                                      | Vehicles C    | perated                                              |                                                            |                             |              |                                      |                  |                                                              |                    |                                 |                          |                       |
| Modal Overview                       | in Maximun    |                                                      |                                                            |                             |              | of Capital Funds                     |                  | Summary of Operating Expense                                 |                    | ng Expenses (OE)                | es (OE)                  |                       |
| Mada                                 | Directly      | Purchased                                            | Revenue                                                    | Systems and                 |              |                                      | Total            | Solon                                                        | Magaa Banafita     | ¢667.096.664                    | 70 59/                   | 68                    |
| Mode                                 | Operated      | Transportation                                       |                                                            | Guideways                   |              |                                      |                  |                                                              | Wages, Benefits    | \$567,985,554                   | 79.5%                    | 00.                   |
| Cable Car                            | 27            | - 115                                                | \$2,259,921                                                | \$434,600                   | \$0<br>\$0   | \$43,460                             |                  |                                                              | ials and Supplies  | \$81,774,898                    |                          |                       |
| Demand Response                      | -             | 115<br>597                                           | \$564,980<br>\$0                                           | \$173,840<br>\$0            | \$0<br>\$0   | •                                    | \$738,820<br>\$0 |                                                              | ed Transportation  | \$19,040,363<br>\$46,035,193    |                          |                       |
| Demand Response - Taxi<br>Light Rail | - 131         | - 597                                                | \$782,280                                                  | \$268,322,153               | \$4,867,523  | •                                    |                  | •                                                            | erating Expenses   | <b>\$714,836,008</b>            |                          |                       |
| Bus                                  | 409           | -                                                    | \$108,128,526                                              | \$22,599,209                | \$9,343,904  |                                      |                  |                                                              |                    | \$35,910,626                    |                          |                       |
| Street Car Rail                      | 24            | -                                                    | <b>#0 500 004</b>                                          | \$564,980                   | \$0          |                                      | \$4,128,702      | Reconciling OE Cash Expenditures<br>Purchased Transportation |                    | φ33,310,020                     |                          |                       |
| Trolleybus                           | 207           | -                                                    | \$1,912,241                                                | \$8,040,104                 | \$1,564,560  |                                      |                  | •                                                            |                    | \$0                             |                          |                       |
| Total                                | 798           | 712                                                  | \$117,168,209                                              | \$300,134,886               | \$15,775,987 |                                      | \$434,600,183    |                                                              |                    | ψŬ                              |                          |                       |
| Operation Characteristic             |               |                                                      |                                                            |                             |              |                                      |                  |                                                              | Vahialaa Awailahla | Vahialaa Onaratad               |                          |                       |
| <b>Operation Characteristic</b>      | Operating     |                                                      | Uses of                                                    | Annual                      | Annual       | Annual Vehicle                       | Annual Vehicle   | Directional                                                  | for Maximum        | Vehicles Operated<br>in Maximum |                          | Pe                    |
| Mode                                 | Expenses      | Fare Revenues                                        | Capital Funds                                              | Passenger Miles             |              |                                      |                  | Route Miles                                                  | Service            | Service                         |                          | re Veł                |
| Cable Car                            | \$52,143,335  | \$28,097,115                                         | \$2,737,981                                                | 9,247,927                   | 7,331,777    |                                      |                  | 8.8                                                          | 40                 | 27                              | Opa                      |                       |
| Demand Response                      | \$14,164,223  | \$823,643                                            | \$738,820                                                  | 3,522,064                   | 509,968      |                                      | 254,895          | 0.0                                                          | 161                | 115                             |                          | •                     |
| Demand Response - Taxi               | \$5,431,806   | \$315,857                                            | \$0                                                        | 665,405                     | 261,146      |                                      | •                | 0.0                                                          | 597                | 597                             |                          | 2                     |
| Light Rail                           | \$190,653,554 | \$39,560,296                                         | \$274,406,556                                              | 138,802,393                 | 48,779,247   | •                                    | •                | 64.4                                                         | 151                | 131                             |                          | •                     |
| Bus                                  | \$282,652,719 | \$81,928,792                                         | \$140,766,999                                              | 225,050,363                 | 98,365,557   | 11,870,110                           | •                | 0.1                                                          | 491                | 409                             |                          |                       |
| Street Car Rail                      | \$17,228,643  | \$7,222,752                                          | \$4,128,702                                                | 12,078,787                  | 8,172,355    |                                      |                  | 18.7                                                         | 50                 | 24                              |                          | Ę                     |
| Trolleybus                           | \$152,561,728 | \$54,875,296                                         | \$11,821,125                                               | 99,004,803                  | 65,328,431   | •                                    | 950,442          | 0.0                                                          | 289                | 207                             |                          |                       |
| Total                                | \$714,836,008 | \$212,823,751                                        | \$434,600,183                                              | 488,371,742                 | 228,748,481  |                                      | 3,382,726        | 92.0                                                         | 1,779              | 1,510                           |                          | 1                     |
| Performance Measures                 |               | Service Efficiency                                   |                                                            |                             |              |                                      |                  | Service Effectiveness                                        |                    |                                 |                          |                       |
|                                      | Opera         | Operating Expenses per Operating Expenses per        |                                                            |                             |              |                                      | Operating Exp    |                                                              |                    |                                 | ced Trips per            |                       |
| Mode                                 | Ver           | nicle Revenue Mile                                   | Veh                                                        | icle Revenue Hour           |              | Mode                                 | Pass             | •                                                            | ed Passenger Trip  | Vehicle Rev                     | Vehicle Revenue Mile Vel |                       |
| Cable Car                            |               | \$178.66                                             |                                                            | \$363 66                    |              | Cable Car                            |                  | \$5.64                                                       | \$7 11             |                                 | 25.1                     |                       |