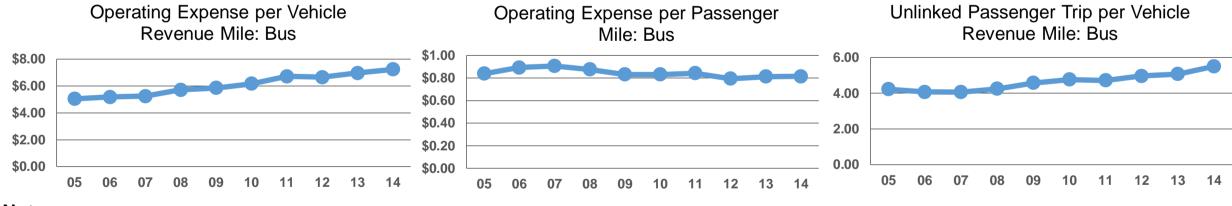

|                                  |                                      |                                                                                              | General Info                                                                                                              | ormation           |                                   |                        |                                                   |                                                                          |                              |                               | Financial                       | Informati | on             |
|----------------------------------|--------------------------------------|----------------------------------------------------------------------------------------------|---------------------------------------------------------------------------------------------------------------------------|--------------------|-----------------------------------|------------------------|---------------------------------------------------|--------------------------------------------------------------------------|------------------------------|-------------------------------|---------------------------------|-----------|----------------|
|                                  |                                      |                                                                                              | Service Consumption                                                                                                       |                    |                                   | Database I<br>NTDID: 7 | Sources of Operating Funds Ex<br>Fare Revenues \$ |                                                                          |                              | Funds Expended<br>\$3,687,416 |                                 |           |                |
| 23 <b>Square Miles</b> 6,619,78  |                                      |                                                                                              | 10,697,390 Annual Passenger Miles (PMT)<br>6,619,781 Annual Unlinked Trips (UPT)<br>24,622 Average Weekday Unlinked Trips |                    |                                   |                        |                                                   |                                                                          |                              |                               |                                 |           |                |
|                                  |                                      |                                                                                              |                                                                                                                           |                    |                                   | Reporter Type: F       | Local Funds<br>State Funds                        |                                                                          |                              | \$1,298,659<br>\$1,221,718    |                                 |           |                |
| · · · · •                        |                                      | 24,632 Average Weekday Unlinked Trips<br>4,745 Average Saturday Unlinked Trips               |                                                                                                                           |                    |                                   |                        |                                                   | Fod                                                                      | eral Assistance              | \$2,103,580                   | 23.7%                           |           |                |
| -                                |                                      |                                                                                              | Average Sunday                                                                                                            | -                  |                                   |                        |                                                   |                                                                          | Other Funds                  |                               |                                 |           |                |
|                                  |                                      | 2,7007                                                                                       | Average Sunday (                                                                                                          | Jiiiikea mps       |                                   |                        |                                                   | Total O                                                                  | perating                     | Funds Expended                | \$551,026<br><b>\$8,862,399</b> | 100.0%    | 13.8           |
| Service Area Statistics          |                                      | Servic                                                                                       | e Supplied                                                                                                                |                    |                                   |                        |                                                   |                                                                          | So                           | urces of Canital              | Funds Expended                  |           |                |
|                                  |                                      |                                                                                              |                                                                                                                           |                    |                                   | Fare Revenues          |                                                   |                                                                          | \$707,814                    | 18.2%                         | 1                               |           |                |
| 58,100 <b>Population</b>         |                                      | 1,234,878 Annual Vehicle Revenue Miles (VRM)<br>119,538 Annual Vehicle Revenue Hours (VRH)   |                                                                                                                           |                    |                                   |                        |                                                   |                                                                          | Local Funds                  | \$273,214                     | 7.0%                            |           |                |
|                                  |                                      |                                                                                              |                                                                                                                           |                    |                                   |                        | State Funds                                       |                                                                          | \$1,095,565                  |                               |                                 |           |                |
|                                  |                                      | Vehicles Operated in Maximum Service (VOMS)<br>Vehicles Available for Maximum Service (VAMS) |                                                                                                                           |                    |                                   |                        | Federal Assistance                                |                                                                          |                              | \$1,818,403                   | 46.7%                           | Capi      |                |
|                                  |                                      |                                                                                              |                                                                                                                           |                    |                                   |                        |                                                   |                                                                          | Other Funds                  |                               | \$0                             |           |                |
|                                  |                                      | Modal Characteristics                                                                        |                                                                                                                           |                    |                                   |                        |                                                   |                                                                          | Total Capital Funds Expended |                               | 100.0%                          | Cap       |                |
|                                  | Vehicles C                           | •                                                                                            |                                                                                                                           |                    |                                   |                        |                                                   |                                                                          |                              |                               |                                 |           |                |
| Modal Overview                   | in Maximun<br>Directly               | n Service<br>Purchased                                                                       | Revenue                                                                                                                   | Use<br>Systems and | s of Capital Fu<br>Facilities and |                        |                                                   | Summary of Operatin<br>Salary, Wages, Benefits<br>Materials and Supplies |                              |                               | ng Expenses (OE)                | )         |                |
| Mode                             | Operated                             | Transportation                                                                               | Vehicles                                                                                                                  | Guideways          | Stations                          | Other                  | Total                                             |                                                                          |                              |                               | \$6,883,692                     | 77.7%     | 77.7%<br>17.4% |
| Demand Response                  | 3                                    | -                                                                                            | \$0                                                                                                                       | \$0                | \$0                               | \$0                    | \$0                                               |                                                                          |                              |                               | \$1,544,460                     | 17.4%     |                |
| Bus                              | 69                                   | 5                                                                                            | \$86,253                                                                                                                  | \$13,172           | \$3,726,563                       | \$69,008               | \$3,894,996                                       | F                                                                        | Purchased                    | Transportation                | \$16,473                        | 0.2%      |                |
| Total                            | 72                                   | 5                                                                                            | \$86,253                                                                                                                  | \$13,172           | \$3,726,563                       | \$69,008               | \$3,894,996                                       | 0                                                                        | ther Oper                    | ating Expenses                | \$417,774                       | 4.7%      |                |
|                                  |                                      |                                                                                              |                                                                                                                           |                    |                                   |                        |                                                   |                                                                          | Total Ope                    | erating Expenses              | \$8,862,399                     | 100.0%    |                |
|                                  |                                      |                                                                                              |                                                                                                                           |                    |                                   |                        |                                                   | Reconcilin                                                               | g OE Cas                     | h Expenditures                | \$0                             |           |                |
|                                  |                                      |                                                                                              |                                                                                                                           |                    |                                   |                        |                                                   | F                                                                        |                              | Transportation                | \$0                             |           |                |
| <b>Operation Characteristics</b> |                                      |                                                                                              |                                                                                                                           |                    |                                   |                        |                                                   | Fixed Cui                                                                |                              |                               |                                 |           |                |
| Operation Characteristics        | Operating                            |                                                                                              | Uses of                                                                                                                   | Annual             | Annual                            | Annual Vehicle         | Annual Vehicle                                    |                                                                          |                              |                               | Vehicles Operated<br>in Maximum |           | Ре             |
| Mode                             |                                      | Fare Revenues                                                                                | Capital Funds                                                                                                             | Passenger Miles    |                                   |                        | Revenue Hours                                     |                                                                          |                              |                               | Service                         | Sr        | are Vel        |
| Demand Response                  | <b>Expenses</b><br>\$183,149         | \$11,100                                                                                     | so                                                                                                                        | 40,899             | 10,552                            |                        | 3,461                                             | Roule                                                                    | 0.0                          | 12                            | Service                         | Sh        |                |
| Bus                              | \$8,679,250                          | \$4,384,130                                                                                  | \$3,894,996                                                                                                               | 10,656,491         | 6,609,229                         |                        | 116,077                                           |                                                                          | 0.0                          | 105                           | 74                              |           |                |
| Total                            | \$8,862,399                          | \$4,395,230                                                                                  | \$3,894,996                                                                                                               | 10,697,390         | 6,619,781                         |                        | 119,538                                           |                                                                          | 0.0<br>0.0                   | 117                           | 74                              |           | 2              |
|                                  | <i><b>Q</b></i> <b>QQQQQQQQQQQQQ</b> |                                                                                              |                                                                                                                           |                    | 0,010,701                         | 1,204,010              | 110,000                                           |                                                                          | 0.0                          |                               |                                 |           |                |
| Performance Measures             | Opera                                | ting Expenses per                                                                            | rvice Efficiency<br>Opera                                                                                                 | ating Expenses per |                                   | _                      | Operating Expe                                    | Service Effectiveness   Expenses per Operating Expenses per Unlinked Tr  |                              |                               | Trips per                       |           |                |
| Mode                             | -                                    | nicle Revenue Mile                                                                           | Vehicle Revenue Hour                                                                                                      |                    |                                   | Mode                   |                                                   | nger Mile                                                                | -                            | d Passenger Trip              | Vehicle Rev                     | · ·       | Veł            |
| Demand Response                  |                                      | \$5.27                                                                                       |                                                                                                                           | \$52.92            |                                   | Demand Response        |                                                   | \$4.48                                                                   |                              | \$17.36                       |                                 | 0.3       |                |
| Bus                              |                                      | \$7.23                                                                                       |                                                                                                                           | \$74.77            |                                   | Bus                    | ,<br>                                             | \$0.81                                                                   |                              | \$1.31                        |                                 | 5.5       |                |
| Total                            |                                      | \$7.18                                                                                       |                                                                                                                           | \$74.14            |                                   | Total                  |                                                   | \$0.83                                                                   |                              | \$1.34                        |                                 | 5.4       |                |
| Revenue Mile: Bus                |                                      |                                                                                              | rating Expense per Passenger Unlinked Passenger Trip per                                                                  |                    |                                   |                        | er Vehicle Operating Expense p                    |                                                                          |                              |                               |                                 |           |                |
|                                  |                                      | Mile: B                                                                                      | us                                                                                                                        | 6.00 Reve          | nue Mile: Bus                     |                        | Revenue Mile: Demand I                            |                                                                          | Response Mile: Demand        |                               | 0.40                            |           | Mile: De       |
| \$8.00                           | \$0.80                               |                                                                                              |                                                                                                                           |                    |                                   | \$6.00                 |                                                   |                                                                          | ψ0.00                        |                               | 0.30                            |           |                |
| \$4.00                           | \$0.60                               |                                                                                              | -                                                                                                                         | 4.00               |                                   | \$4.00                 |                                                   |                                                                          | \$4.00                       |                               | 0.20                            |           |                |
| φ <b>4.</b> 00                   | \$0.40                               |                                                                                              |                                                                                                                           | 3.00               |                                   |                        |                                                   |                                                                          | ¢0.00                        |                               | 0.20                            |           |                |

| Urbanized Area Statistics - 2010<br>Ames, IA<br>23 Square Miles<br>60,438 Population<br>445 Pop. Rank out of 49 |                                                               | 10,697,390 <b>/</b><br>6,619,781 <b>/</b>                                                  | ce Consumption<br>Annual Passenge                                              |                                |                                      | Database              | Information                                  | Sou                                                | rces of Operating                     | Funds Expended             | Or                             |         |  |
|-----------------------------------------------------------------------------------------------------------------|---------------------------------------------------------------|--------------------------------------------------------------------------------------------|--------------------------------------------------------------------------------|--------------------------------|--------------------------------------|-----------------------|----------------------------------------------|----------------------------------------------------|---------------------------------------|----------------------------|--------------------------------|---------|--|
| 23 Square Miles<br>60,438 Population                                                                            | 98 UZAs                                                       | 6,619,781 <b>/</b>                                                                         | Annual Passenge                                                                |                                |                                      | Databaoo              | mormation                                    | oou                                                |                                       | ed Opera                   |                                |         |  |
| 60,438 Population                                                                                               | 98 UZAs                                                       |                                                                                            |                                                                                | O Annual Passenger Miles (PMT) |                                      |                       | 70041                                        | Fare Revenues                                      |                                       | \$3,687,416                | 41.6%                          |         |  |
| · •                                                                                                             | 98 UZAs                                                       | <u> </u>                                                                                   | 6,619,781 Annual Unlinked Trips (UPT)<br>24,632 Average Weekday Unlinked Trips |                                |                                      | <b>Reporter Type:</b> | Full Reporter                                |                                                    | Local Funds                           | \$1,298,659                | 14.7%                          |         |  |
| 445 Pop. Rank out of 49                                                                                         | 98 UZAs                                                       | 24,632 <b>A</b>                                                                            |                                                                                |                                |                                      |                       |                                              |                                                    | State Funds                           |                            | 13.8%                          |         |  |
|                                                                                                                 | 445 Pop. Rank out of 498 UZAs                                 |                                                                                            | Average Saturday                                                               | Unlinked Trips                 |                                      |                       |                                              | Federal Assistance                                 |                                       | \$2,103,580                | 23.7%                          |         |  |
|                                                                                                                 |                                                               | 2,700 <b>/</b>                                                                             | Average Sunday I                                                               | Jnlinked Trips                 |                                      |                       |                                              |                                                    | Other Funds                           | \$551,026                  | 6.2%                           |         |  |
|                                                                                                                 |                                                               |                                                                                            |                                                                                |                                |                                      |                       |                                              | <b>Total Operating</b>                             | g Funds Expended                      | \$8,862,399                | 100.0%                         | 13.8    |  |
| Service Area Statistics                                                                                         | Service Supplied                                              |                                                                                            |                                                                                |                                |                                      |                       | S                                            | ources of Capital                                  | Funds Expended                        |                            | 1                              |         |  |
| 15 Square Miles                                                                                                 |                                                               | 1,234,878 Annual Vehicle Revenue Miles (VRM)<br>119,538 Annual Vehicle Revenue Hours (VRH) |                                                                                |                                |                                      |                       |                                              |                                                    | Fare Revenues                         | \$707,814                  | 18.2%                          |         |  |
| 58,100 Population                                                                                               |                                                               |                                                                                            |                                                                                |                                |                                      |                       |                                              |                                                    | Local Funds                           | \$273,214                  | 7.0%                           |         |  |
|                                                                                                                 | 77 <b>\</b>                                                   | 77 Vehicles Operated in Maximum Service (VOMS)                                             |                                                                                |                                |                                      |                       |                                              | State Funds                                        | \$1,095,565 28                        | 28.1%                      |                                |         |  |
|                                                                                                                 |                                                               | 117 <b>\</b>                                                                               | /ehicles Available                                                             | e for Maximum Serv             | ice (VAMS)                           |                       |                                              | Fe                                                 | ederal Assistance                     | \$1,818,403                | 46.7%                          |         |  |
|                                                                                                                 |                                                               |                                                                                            |                                                                                |                                |                                      |                       |                                              | Other Funds                                        | \$0                                   | 0.0%                       | Сар                            |         |  |
|                                                                                                                 | Modal Characteristics                                         |                                                                                            |                                                                                |                                |                                      |                       | <b>Total Capital Funds Expended</b>          |                                                    | \$3,894,996                           | <mark>6</mark> 100.0%      |                                |         |  |
|                                                                                                                 | Vehicles Operated<br>in Maximum Service Uses of Capital Funds |                                                                                            |                                                                                |                                |                                      |                       |                                              | Summary of Operating Expenses (OE)                 |                                       |                            |                                |         |  |
|                                                                                                                 |                                                               | Purchased                                                                                  |                                                                                |                                |                                      | nas                   |                                              | Sur                                                | nmary of Operatin                     | g Expenses (OE)            |                                |         |  |
|                                                                                                                 | Directly                                                      |                                                                                            | Vehicles                                                                       | •                              | Facilities and<br>Stations           | Other                 | Total                                        | Solony                                             | Wagaa Banafita                        | ¢6 002 602                 | 77.7%                          |         |  |
|                                                                                                                 | )perated                                                      | Transportation                                                                             |                                                                                | Guideways                      |                                      |                       |                                              | •                                                  | Wages, Benefits                       | \$6,883,692<br>\$1,544,460 |                                |         |  |
| Demand Response<br>Bus                                                                                          | 3<br>69                                                       | -                                                                                          | \$0<br>\$86,253                                                                | \$0<br>\$13,172                | \$0<br>\$3,726,563                   | \$0<br>\$69,008       | \$0<br>\$3,894,996                           | Materials and Supplies<br>Purchased Transportation |                                       | \$1,544,460<br>\$16,473    | 17.4%<br>0.2%                  |         |  |
| Total                                                                                                           | 72                                                            | 5                                                                                          | \$86,253                                                                       | \$13,172                       | \$3,726,563                          | \$69,008              | \$3,894,996                                  |                                                    | erating Expenses                      | \$417,774                  | 4.7%                           |         |  |
| lotal                                                                                                           | 12                                                            |                                                                                            | ψ00,200                                                                        | ψ <b>1</b> 3,172               | ψ3,720,303                           | ψ03,000               | ψ0,004,000                                   | •                                                  | perating Expenses                     | \$8,862,399                | 100.0%                         |         |  |
|                                                                                                                 |                                                               |                                                                                            |                                                                                |                                |                                      |                       |                                              | Reconciling OE C                                   |                                       | \$0                        | 100.070                        |         |  |
|                                                                                                                 |                                                               |                                                                                            |                                                                                |                                |                                      |                       |                                              | •                                                  | ed Transportation                     | ΨΟ                         |                                |         |  |
|                                                                                                                 |                                                               |                                                                                            |                                                                                |                                |                                      |                       |                                              |                                                    | orted Separately)                     | \$0                        |                                |         |  |
| <b>Operation Characteristics</b>                                                                                |                                                               |                                                                                            |                                                                                |                                |                                      |                       |                                              | Fixed Guideway Vehicles Available                  |                                       | Vehicles Operated          |                                |         |  |
| Or                                                                                                              | perating                                                      |                                                                                            | Uses of                                                                        | Annual                         | Annual                               | Annual Vehicle        | Annual Vehicle                               | Directional                                        |                                       | in Maximun                 |                                | Ρε      |  |
|                                                                                                                 | xpenses                                                       | Fare Revenues                                                                              | <b>Capital Funds</b>                                                           | Passenger Miles                | Unlinked Trips                       | <b>Revenue Miles</b>  | <b>Revenue Hours</b>                         | Route Miles                                        | Service                               | Service                    | Spare                          |         |  |
|                                                                                                                 | 5183,149                                                      | \$11,100                                                                                   | \$0                                                                            | 40,899                         | 10,552                               | 34,737                | 3,461                                        | 0.0                                                | 12                                    | 3                          | •                              | -       |  |
| •                                                                                                               | ,679,250                                                      | \$4,384,130                                                                                | \$3,894,996                                                                    | 10,656,491                     | 6,609,229                            | 1,200,141             | 116,077                                      | 0.0                                                | 105                                   | 74                         |                                |         |  |
| Total \$8,8                                                                                                     | ,862,399                                                      | \$4,395,230                                                                                | \$3,894,996                                                                    | 10,697,390                     | 6,619,781                            | 1,234,878             | 119,538                                      | 0.0                                                | 117                                   | 77                         |                                |         |  |
| Performance Measures                                                                                            |                                                               | Service Efficiency                                                                         |                                                                                |                                |                                      |                       |                                              |                                                    | Service Effe                          | ctiveness                  |                                |         |  |
|                                                                                                                 | Operating Expenses per Operating                              |                                                                                            |                                                                                | ting Expenses per              |                                      | Operating Exp         |                                              | penses per Operating Expenses per                  |                                       | Unlinked                   | Trips per                      | ips per |  |
| Mode                                                                                                            | Vehicle Revenue Mile                                          |                                                                                            | Revenue Mile Vehic                                                             |                                |                                      | Mode                  | Passe                                        | enger Mile Unlink                                  | ed Passenger Trip                     | Vehicle Revo               | enue Mile                      | Vel     |  |
| Demand Response                                                                                                 |                                                               | \$5.27                                                                                     |                                                                                | \$52.92                        |                                      | Demand Response       | е                                            | \$4.48                                             | \$17.36                               |                            | 0.3                            |         |  |
| Bus                                                                                                             |                                                               | \$7.23                                                                                     |                                                                                | \$74.77                        |                                      | Bus                   |                                              | \$0.81                                             | \$1.31                                |                            | 5.5                            |         |  |
| Total                                                                                                           |                                                               | \$7.18                                                                                     |                                                                                | \$74.14                        |                                      | Total                 |                                              | \$0.83                                             | \$1.34                                |                            | 5.4                            |         |  |
| Operating Expense per Vehicle<br>Revenue Mile: Bus                                                              |                                                               | Operating Expense<br>Mile: B                                                               |                                                                                |                                | enger Trip per Vehi<br>nue Mile: Bus |                       | Operating Expense per<br>evenue Mile: Demand |                                                    | Operating Expense p<br>Mile: Demand R | -                          | Unlinked Passe<br>Revenue Mile | -       |  |