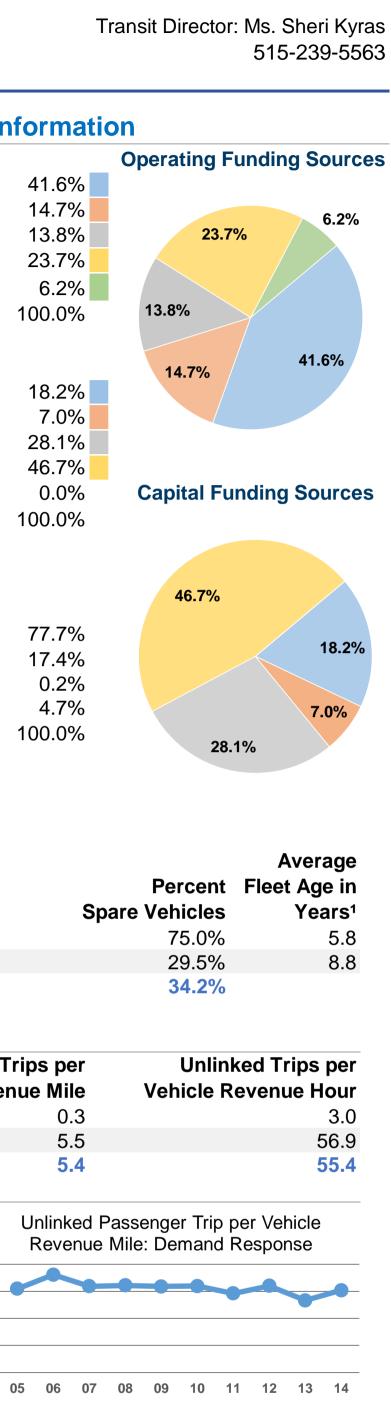

|                                  |                                      |                                                                                              | General Info                                                                                                              | ormation           |                                   |                        |                                                   |                                                                          |                              |                               | Financial                       | Informati | on             |
|----------------------------------|--------------------------------------|----------------------------------------------------------------------------------------------|---------------------------------------------------------------------------------------------------------------------------|--------------------|-----------------------------------|------------------------|---------------------------------------------------|--------------------------------------------------------------------------|------------------------------|-------------------------------|---------------------------------|-----------|----------------|
|                                  |                                      |                                                                                              | Service Consumption                                                                                                       |                    |                                   | Database I<br>NTDID: 7 | Sources of Operating Funds Ex<br>Fare Revenues \$ |                                                                          |                              | Funds Expended<br>\$3,687,416 |                                 |           |                |
| 23 <b>Square Miles</b> 6,619,78  |                                      |                                                                                              | 10,697,390 Annual Passenger Miles (PMT)<br>6,619,781 Annual Unlinked Trips (UPT)<br>24,622 Average Weekday Unlinked Trips |                    |                                   |                        |                                                   |                                                                          |                              |                               |                                 |           |                |
|                                  |                                      |                                                                                              |                                                                                                                           |                    |                                   | Reporter Type: F       | Local Funds<br>State Funds                        |                                                                          |                              | \$1,298,659<br>\$1,221,718    |                                 |           |                |
| · · · · •                        |                                      | 24,632 Average Weekday Unlinked Trips<br>4,745 Average Saturday Unlinked Trips               |                                                                                                                           |                    |                                   |                        |                                                   | Fod                                                                      | eral Assistance              | \$2,103,580                   | 23.7%                           |           |                |
| -                                |                                      |                                                                                              | Average Sunday                                                                                                            | -                  |                                   |                        |                                                   |                                                                          | Other Funds                  |                               |                                 |           |                |
|                                  |                                      | 2,7007                                                                                       | Average Sunday (                                                                                                          | Jiiiikea mps       |                                   |                        |                                                   | Total O                                                                  | perating                     | Funds Expended                | \$551,026<br><b>\$8,862,399</b> | 100.0%    | 13.8           |
| Service Area Statistics          |                                      | Servic                                                                                       | e Supplied                                                                                                                |                    |                                   |                        |                                                   |                                                                          | So                           | urces of Canital              | Funds Expended                  |           |                |
|                                  |                                      |                                                                                              |                                                                                                                           |                    |                                   | Fare Revenues          |                                                   |                                                                          | \$707,814                    | 18.2%                         | 1                               |           |                |
| 58,100 <b>Population</b>         |                                      | 1,234,878 Annual Vehicle Revenue Miles (VRM)<br>119,538 Annual Vehicle Revenue Hours (VRH)   |                                                                                                                           |                    |                                   |                        |                                                   |                                                                          | Local Funds                  | \$273,214                     | 7.0%                            |           |                |
|                                  |                                      |                                                                                              |                                                                                                                           |                    |                                   |                        | State Funds                                       |                                                                          | \$1,095,565                  |                               |                                 |           |                |
|                                  |                                      | Vehicles Operated in Maximum Service (VOMS)<br>Vehicles Available for Maximum Service (VAMS) |                                                                                                                           |                    |                                   |                        | Federal Assistance                                |                                                                          |                              | \$1,818,403                   | 46.7%                           | Capi      |                |
|                                  |                                      |                                                                                              |                                                                                                                           |                    |                                   |                        |                                                   |                                                                          | Other Funds                  |                               | \$0                             |           |                |
|                                  |                                      | Modal Characteristics                                                                        |                                                                                                                           |                    |                                   |                        |                                                   |                                                                          | Total Capital Funds Expended |                               | 100.0%                          | Cap       |                |
|                                  | Vehicles C                           | •                                                                                            |                                                                                                                           |                    |                                   |                        |                                                   |                                                                          |                              |                               |                                 |           |                |
| Modal Overview                   | in Maximun<br>Directly               | n Service<br>Purchased                                                                       | Revenue                                                                                                                   | Use<br>Systems and | s of Capital Fu<br>Facilities and |                        |                                                   | Summary of Operatin<br>Salary, Wages, Benefits<br>Materials and Supplies |                              |                               | ng Expenses (OE)                | )         |                |
| Mode                             | Operated                             | Transportation                                                                               | Vehicles                                                                                                                  | Guideways          | Stations                          | Other                  | Total                                             |                                                                          |                              |                               | \$6,883,692                     | 77.7%     | 77.7%<br>17.4% |
| Demand Response                  | 3                                    | -                                                                                            | \$0                                                                                                                       | \$0                | \$0                               | \$0                    | \$0                                               |                                                                          |                              |                               | \$1,544,460                     | 17.4%     |                |
| Bus                              | 69                                   | 5                                                                                            | \$86,253                                                                                                                  | \$13,172           | \$3,726,563                       | \$69,008               | \$3,894,996                                       | F                                                                        | Purchased                    | Transportation                | \$16,473                        | 0.2%      |                |
| Total                            | 72                                   | 5                                                                                            | \$86,253                                                                                                                  | \$13,172           | \$3,726,563                       | \$69,008               | \$3,894,996                                       | 0                                                                        | ther Oper                    | ating Expenses                | \$417,774                       | 4.7%      |                |
|                                  |                                      |                                                                                              |                                                                                                                           |                    |                                   |                        |                                                   |                                                                          | Total Ope                    | erating Expenses              | \$8,862,399                     | 100.0%    |                |
|                                  |                                      |                                                                                              |                                                                                                                           |                    |                                   |                        |                                                   | Reconcilin                                                               | g OE Cas                     | h Expenditures                | \$0                             |           |                |
|                                  |                                      |                                                                                              |                                                                                                                           |                    |                                   |                        |                                                   | F                                                                        |                              | Transportation                | \$0                             |           |                |
| <b>Operation Characteristics</b> |                                      |                                                                                              |                                                                                                                           |                    |                                   |                        |                                                   | Fixed Cui                                                                |                              |                               |                                 |           |                |
| Operation Characteristics        | Operating                            |                                                                                              | Uses of                                                                                                                   | Annual             | Annual                            | Annual Vehicle         | Annual Vehicle                                    |                                                                          |                              |                               | Vehicles Operated<br>in Maximum |           | Ре             |
| Mode                             |                                      | Fare Revenues                                                                                | Capital Funds                                                                                                             | Passenger Miles    |                                   |                        | Revenue Hours                                     |                                                                          |                              |                               | Service                         | Sr        | are Vel        |
| Demand Response                  | <b>Expenses</b><br>\$183,149         | \$11,100                                                                                     | so                                                                                                                        | 40,899             | 10,552                            |                        | 3,461                                             | Roule                                                                    | 0.0                          | 12                            | Service                         | Sh        |                |
| Bus                              | \$8,679,250                          | \$4,384,130                                                                                  | \$3,894,996                                                                                                               | 10,656,491         | 6,609,229                         |                        | 116,077                                           |                                                                          | 0.0                          | 105                           | 74                              |           |                |
| Total                            | \$8,862,399                          | \$4,395,230                                                                                  | \$3,894,996                                                                                                               | 10,697,390         | 6,619,781                         |                        | 119,538                                           |                                                                          | 0.0<br>0.0                   | 117                           | 74                              |           | 2              |
|                                  | <i><b>Q</b></i> <b>QQQQQQQQQQQQQ</b> |                                                                                              |                                                                                                                           |                    | 0,010,701                         | 1,204,010              | 110,000                                           |                                                                          | 0.0                          |                               |                                 |           |                |
| Performance Measures             | Opera                                | ting Expenses per                                                                            | rvice Efficiency<br>Opera                                                                                                 | ating Expenses per |                                   | _                      | Operating Expe                                    | Service Effectiveness   Expenses per Operating Expenses per Unlinked Tr  |                              |                               | Trips per                       |           |                |
| Mode                             | -                                    | nicle Revenue Mile                                                                           | Vehicle Revenue Hour                                                                                                      |                    |                                   | Mode                   |                                                   | nger Mile                                                                | -                            | d Passenger Trip              | Vehicle Rev                     | · ·       | Veł            |
| Demand Response                  |                                      | \$5.27                                                                                       |                                                                                                                           | \$52.92            |                                   | Demand Response        |                                                   | \$4.48                                                                   |                              | \$17.36                       |                                 | 0.3       |                |
| Bus                              |                                      | \$7.23                                                                                       |                                                                                                                           | \$74.77            |                                   | Bus                    | ,<br>                                             | \$0.81                                                                   |                              | \$1.31                        |                                 | 5.5       |                |
| Total                            |                                      | \$7.18                                                                                       |                                                                                                                           | \$74.14            |                                   | Total                  |                                                   | \$0.83                                                                   |                              | \$1.34                        |                                 | 5.4       |                |
| Revenue Mile: Bus                |                                      |                                                                                              | rating Expense per Passenger Unlinked Passenger Trip per                                                                  |                    |                                   |                        | er Vehicle Operating Expense p                    |                                                                          |                              |                               |                                 |           |                |
|                                  |                                      | Mile: B                                                                                      | us                                                                                                                        | 6.00 Reve          | nue Mile: Bus                     |                        | Revenue Mile: Demand I                            |                                                                          | Response Mile: Demand        |                               | 0.40                            |           | Mile: De       |
| \$8.00                           | \$0.80                               |                                                                                              |                                                                                                                           |                    |                                   | \$6.00                 |                                                   |                                                                          | ψ0.00                        |                               | 0.30                            |           |                |
| \$4.00                           | \$0.60                               |                                                                                              | -                                                                                                                         | 4.00               |                                   | \$4.00                 |                                                   |                                                                          | \$4.00                       |                               | 0.20                            |           |                |
| φ <b>4.</b> 00                   | \$0.40                               |                                                                                              |                                                                                                                           | 3.00               |                                   |                        |                                                   |                                                                          | ¢0.00                        |                               | 0.20                            |           |                |

| Informatio                                            | lion           |  |  |  |
|-------------------------------------------------------|----------------|--|--|--|
| led Opera                                             |                |  |  |  |
| 6 41.6%                                               |                |  |  |  |
| 9 14.7%                                               | 14.7%          |  |  |  |
| 3 13.8%                                               |                |  |  |  |
| ) 23.7%                                               |                |  |  |  |
| 6.2%                                                  |                |  |  |  |
| 100.0%                                                | 13             |  |  |  |
| I                                                     |                |  |  |  |
| 18.2%                                                 |                |  |  |  |
| 7.0%                                                  |                |  |  |  |
| 5 28.1%                                               |                |  |  |  |
| 3 46.7%                                               |                |  |  |  |
|                                                       | Са             |  |  |  |
|                                                       |                |  |  |  |
| Summary of Operating Expenses (OE)                    |                |  |  |  |
| es (OE)                                               |                |  |  |  |
|                                                       |                |  |  |  |
| 2 77.7%                                               |                |  |  |  |
| ) 17.4%                                               |                |  |  |  |
| B 0.2%                                                |                |  |  |  |
| 4.7%                                                  |                |  |  |  |
| 100.0%                                                |                |  |  |  |
| )                                                     |                |  |  |  |
| )                                                     |                |  |  |  |
| 1                                                     |                |  |  |  |
|                                                       | _              |  |  |  |
| 1<br>Q                                                | Pe<br>Nore Veb |  |  |  |
| e Spa                                                 | spare Ve       |  |  |  |
| ,                                                     |                |  |  |  |
| l .                                                   |                |  |  |  |
| 7                                                     |                |  |  |  |
|                                                       |                |  |  |  |
| d Trips per                                           | <b>-</b> -     |  |  |  |
| venue Mile                                            | Ve             |  |  |  |
| 0.3                                                   |                |  |  |  |
| 5.5                                                   |                |  |  |  |
| 5.4                                                   |                |  |  |  |
| Passenger Unlinked Passeng<br>sponse Revenue Mile: De |                |  |  |  |
| -<br>)<br>)                                           |                |  |  |  |

| Urbanized Area Statistics - 2010<br>Ames, IA<br>23 Square Miles<br>60,438 Population<br>445 Pop. Rank out of 49 |                                                               | 10,697,390 <b>/</b><br>6,619,781 <b>/</b>                                                  | ce Consumption<br>Annual Passenge                                              |                                |                                      | Database              | Information                                  | Sou                                                | rces of Operating                     | Funds Expended             | Or                             |         |  |
|-----------------------------------------------------------------------------------------------------------------|---------------------------------------------------------------|--------------------------------------------------------------------------------------------|--------------------------------------------------------------------------------|--------------------------------|--------------------------------------|-----------------------|----------------------------------------------|----------------------------------------------------|---------------------------------------|----------------------------|--------------------------------|---------|--|
| 23 Square Miles<br>60,438 Population                                                                            | 98 UZAs                                                       | 6,619,781 <b>/</b>                                                                         | Annual Passenge                                                                |                                |                                      | Databaoo              | mormation                                    | oou                                                |                                       | ed Opera                   |                                |         |  |
| 60,438 Population                                                                                               | 98 UZAs                                                       |                                                                                            |                                                                                | O Annual Passenger Miles (PMT) |                                      |                       | 70041                                        | Fare Revenues                                      |                                       | \$3,687,416                | 41.6%                          |         |  |
| · •                                                                                                             | 98 UZAs                                                       | <u> </u>                                                                                   | 6,619,781 Annual Unlinked Trips (UPT)<br>24,632 Average Weekday Unlinked Trips |                                |                                      | <b>Reporter Type:</b> | Full Reporter                                |                                                    | Local Funds                           | \$1,298,659                | 14.7%                          |         |  |
| 445 Pop. Rank out of 49                                                                                         | 98 UZAs                                                       | 24,632 <b>A</b>                                                                            |                                                                                |                                |                                      |                       |                                              |                                                    | State Funds                           |                            | 13.8%                          |         |  |
|                                                                                                                 | 445 Pop. Rank out of 498 UZAs                                 |                                                                                            | Average Saturday                                                               | Unlinked Trips                 |                                      |                       |                                              | Federal Assistance                                 |                                       | \$2,103,580                | 23.7%                          |         |  |
|                                                                                                                 |                                                               | 2,700 <b>/</b>                                                                             | Average Sunday I                                                               | Jnlinked Trips                 |                                      |                       |                                              |                                                    | Other Funds                           | \$551,026                  | 6.2%                           |         |  |
|                                                                                                                 |                                                               |                                                                                            |                                                                                |                                |                                      |                       |                                              | <b>Total Operating</b>                             | g Funds Expended                      | \$8,862,399                | 100.0%                         | 13.8    |  |
| Service Area Statistics                                                                                         | Service Supplied                                              |                                                                                            |                                                                                |                                |                                      |                       | S                                            | ources of Capital                                  | Funds Expended                        |                            | 1                              |         |  |
| 15 Square Miles                                                                                                 |                                                               | 1,234,878 Annual Vehicle Revenue Miles (VRM)<br>119,538 Annual Vehicle Revenue Hours (VRH) |                                                                                |                                |                                      |                       |                                              |                                                    | Fare Revenues                         | \$707,814                  | 18.2%                          |         |  |
| 58,100 Population                                                                                               |                                                               |                                                                                            |                                                                                |                                |                                      |                       |                                              |                                                    | Local Funds                           | \$273,214                  | 7.0%                           |         |  |
|                                                                                                                 | 77 <b>\</b>                                                   | 77 Vehicles Operated in Maximum Service (VOMS)                                             |                                                                                |                                |                                      |                       |                                              | State Funds                                        | \$1,095,565 28                        | 28.1%                      |                                |         |  |
|                                                                                                                 |                                                               | 117 <b>\</b>                                                                               | /ehicles Available                                                             | e for Maximum Serv             | ice (VAMS)                           |                       |                                              | Fe                                                 | ederal Assistance                     | \$1,818,403                | 46.7%                          |         |  |
|                                                                                                                 |                                                               |                                                                                            |                                                                                |                                |                                      |                       |                                              | Other Funds                                        | \$0                                   | 0.0%                       | Сар                            |         |  |
|                                                                                                                 | Modal Characteristics                                         |                                                                                            |                                                                                |                                |                                      |                       | <b>Total Capital Funds Expended</b>          |                                                    | \$3,894,996                           | <mark>6</mark> 100.0%      |                                |         |  |
|                                                                                                                 | Vehicles Operated<br>in Maximum Service Uses of Capital Funds |                                                                                            |                                                                                |                                |                                      |                       |                                              | Summary of Operating Expenses (OE)                 |                                       |                            |                                |         |  |
|                                                                                                                 |                                                               | Purchased                                                                                  |                                                                                |                                |                                      | nas                   |                                              | Sur                                                | nmary of Operatin                     | g Expenses (OE)            |                                |         |  |
|                                                                                                                 | Directly                                                      |                                                                                            | Vehicles                                                                       | •                              | Facilities and<br>Stations           | Other                 | Total                                        | Solony                                             | Wagaa Banafita                        | ¢6 002 602                 | 77.7%                          |         |  |
|                                                                                                                 | )perated                                                      | Transportation                                                                             |                                                                                | Guideways                      |                                      |                       |                                              | •                                                  | Wages, Benefits                       | \$6,883,692<br>\$1,544,460 |                                |         |  |
| Demand Response<br>Bus                                                                                          | 3<br>69                                                       | -                                                                                          | \$0<br>\$86,253                                                                | \$0<br>\$13,172                | \$0<br>\$3,726,563                   | \$0<br>\$69,008       | \$0<br>\$3,894,996                           | Materials and Supplies<br>Purchased Transportation |                                       | \$1,544,460<br>\$16,473    | 17.4%<br>0.2%                  |         |  |
| Total                                                                                                           | 72                                                            | 5                                                                                          | \$86,253                                                                       | \$13,172                       | \$3,726,563                          | \$69,008              | \$3,894,996                                  |                                                    | erating Expenses                      | \$417,774                  | 4.7%                           |         |  |
| lotal                                                                                                           | 12                                                            |                                                                                            | ψ00,200                                                                        | ψ <b>1</b> 3,172               | ψ3,720,303                           | ψ03,000               | ψ0,004,000                                   | •                                                  | perating Expenses                     | \$8,862,399                | 100.0%                         |         |  |
|                                                                                                                 |                                                               |                                                                                            |                                                                                |                                |                                      |                       |                                              | Reconciling OE C                                   |                                       | \$0                        | 100.070                        |         |  |
|                                                                                                                 |                                                               |                                                                                            |                                                                                |                                |                                      |                       |                                              | •                                                  | ed Transportation                     | ΨΟ                         |                                |         |  |
|                                                                                                                 |                                                               |                                                                                            |                                                                                |                                |                                      |                       |                                              |                                                    | orted Separately)                     | \$0                        |                                |         |  |
| <b>Operation Characteristics</b>                                                                                |                                                               |                                                                                            |                                                                                |                                |                                      |                       |                                              | Fixed Guideway Vehicles Available                  |                                       | Vehicles Operated          |                                |         |  |
| Or                                                                                                              | perating                                                      |                                                                                            | Uses of                                                                        | Annual                         | Annual                               | Annual Vehicle        | Annual Vehicle                               | Directional                                        |                                       | in Maximun                 |                                | Ρε      |  |
|                                                                                                                 | xpenses                                                       | Fare Revenues                                                                              | <b>Capital Funds</b>                                                           | Passenger Miles                | Unlinked Trips                       | <b>Revenue Miles</b>  | <b>Revenue Hours</b>                         | Route Miles                                        | Service                               | Service                    | Spare                          |         |  |
|                                                                                                                 | 5183,149                                                      | \$11,100                                                                                   | \$0                                                                            | 40,899                         | 10,552                               | 34,737                | 3,461                                        | 0.0                                                | 12                                    | 3                          | •                              | -       |  |
| •                                                                                                               | ,679,250                                                      | \$4,384,130                                                                                | \$3,894,996                                                                    | 10,656,491                     | 6,609,229                            | 1,200,141             | 116,077                                      | 0.0                                                | 105                                   | 74                         |                                |         |  |
| Total \$8,8                                                                                                     | ,862,399                                                      | \$4,395,230                                                                                | \$3,894,996                                                                    | 10,697,390                     | 6,619,781                            | 1,234,878             | 119,538                                      | 0.0                                                | 117                                   | 77                         |                                |         |  |
| Performance Measures                                                                                            |                                                               | Service Efficiency                                                                         |                                                                                |                                |                                      |                       |                                              |                                                    | Service Effe                          | ctiveness                  |                                |         |  |
|                                                                                                                 | Operating Expenses per Operating                              |                                                                                            |                                                                                | ting Expenses per              |                                      | Operating Exp         |                                              | penses per Operating Expenses per                  |                                       | Unlinked                   | Trips per                      | ips per |  |
| Mode                                                                                                            | Vehicle Revenue Mile                                          |                                                                                            | Revenue Mile Vehic                                                             |                                |                                      | Mode                  | Passe                                        | enger Mile Unlink                                  | ed Passenger Trip                     | Vehicle Revo               | enue Mile                      | Vel     |  |
| Demand Response                                                                                                 |                                                               | \$5.27                                                                                     |                                                                                | \$52.92                        |                                      | Demand Response       | е                                            | \$4.48                                             | \$17.36                               |                            | 0.3                            |         |  |
| Bus                                                                                                             |                                                               | \$7.23                                                                                     |                                                                                | \$74.77                        |                                      | Bus                   |                                              | \$0.81                                             | \$1.31                                |                            | 5.5                            |         |  |
| Total                                                                                                           |                                                               | \$7.18                                                                                     |                                                                                | \$74.14                        |                                      | Total                 |                                              | \$0.83                                             | \$1.34                                |                            | 5.4                            |         |  |
| Operating Expense per Vehicle<br>Revenue Mile: Bus                                                              |                                                               | Operating Expense<br>Mile: B                                                               |                                                                                |                                | enger Trip per Vehi<br>nue Mile: Bus |                       | Operating Expense per<br>evenue Mile: Demand |                                                    | Operating Expense p<br>Mile: Demand R | -                          | Unlinked Passe<br>Revenue Mile | -       |  |