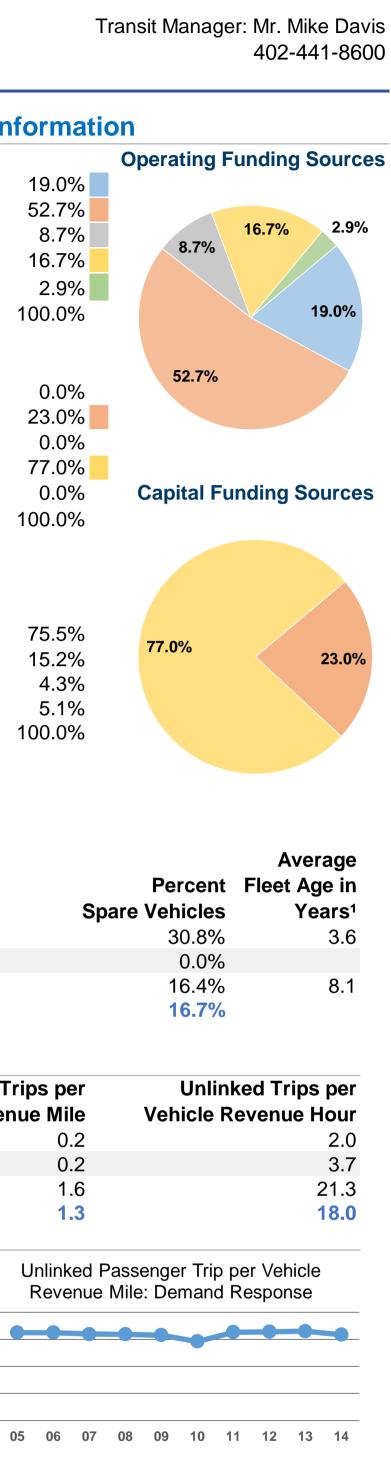

|                                                                                   |                                                                                 |                                                   | General Info               | ormation                             |                               |                      |                                   |                                           |                                       | Financial I            | nformatio    | on      |  |
|-----------------------------------------------------------------------------------|---------------------------------------------------------------------------------|---------------------------------------------------|----------------------------|--------------------------------------|-------------------------------|----------------------|-----------------------------------|-------------------------------------------|---------------------------------------|------------------------|--------------|---------|--|
| General Information   Urbanized Area Statistics - 2010 Census Service Consumption |                                                                                 |                                                   |                            |                                      |                               | Databaso I           | nformation                        | Sources of Operating Funds Expended Opera |                                       |                        |              |         |  |
| Lincoln, NE                                                                       | · · · · · · · · · · · · · · · · · · ·                                           |                                                   |                            | Database Information<br>NTDID: 70001 |                               | 500                  | Fare Revenues                     | \$2,163,360                               | 19.0%                                 | Opera                  |              |         |  |
| 88 Square Mile                                                                    | 7,098,379 Annual Passenger Miles (PMT)<br>2,495,735 Annual Unlinked Trips (UPT) |                                                   |                            | Reporter Type: Full Reporter         |                               |                      |                                   | Local Funds                               | \$5,995,019                           | 52.7%                  |              |         |  |
| 258,719 Population                                                                |                                                                                 | 9,134 Average Weekday Unlinked Trips <sup>a</sup> |                            |                                      | Reporter Type. I dil Reporter |                      |                                   |                                           | State Funds                           | \$995,520              | 8.7%         |         |  |
| •                                                                                 | out of 498 UZAs                                                                 |                                                   | Average Saturday           | -                                    |                               |                      |                                   | F                                         | ederal Assistance                     | \$1,903,601            | 16.7%        |         |  |
|                                                                                   |                                                                                 |                                                   | Average Sunday I           | -                                    |                               |                      |                                   | •                                         | Other Funds                           | \$326,299              | 2.9%         |         |  |
|                                                                                   |                                                                                 | 07                                                | Average Ounday (           |                                      |                               |                      |                                   | <b>Total Operatin</b>                     | g Funds Expended                      | \$11,383,799           | 100.0%       |         |  |
| Service Area Statistics                                                           | Servio                                                                          | e Supplied                                        |                            |                                      |                               |                      | S                                 | ources of Capital                         | Funds Expended                        |                        |              |         |  |
| 88 Square Mil                                                                     | es                                                                              |                                                   |                            | evenue Miles (VRM)                   |                               |                      |                                   | Fare Revenues \$0 (                       |                                       |                        |              |         |  |
| 258,719 Population                                                                |                                                                                 |                                                   |                            | evenue Hours (VRH                    |                               |                      |                                   |                                           | Local Funds                           | \$671,129              | 23.0%        |         |  |
| •                                                                                 |                                                                                 |                                                   |                            | d in Maximum Šervi                   |                               |                      |                                   |                                           | State Funds                           | \$0                    | 0.0%         | I       |  |
|                                                                                   |                                                                                 |                                                   | •                          | e for Maximum Serv                   | · · ·                         |                      |                                   | F                                         | ederal Assistance                     | \$2,247,081            | 77.0%        |         |  |
|                                                                                   |                                                                                 |                                                   |                            |                                      |                               |                      |                                   |                                           | Other Funds                           | \$0                    | 0.0%         | Сар     |  |
|                                                                                   |                                                                                 |                                                   | Modal Chara                | acteristics                          |                               |                      |                                   | Total Capita                              | al Funds Expended                     | \$2,918,210            | 100.0%       |         |  |
| Medel Overview                                                                    | Vehicles C                                                                      | -                                                 |                            | llee                                 | o of Conital Eu               | nde                  |                                   | <b>C</b>                                  |                                       |                        |              |         |  |
| Modal Overview                                                                    | in Maximun                                                                      |                                                   | Bayanua                    | Uses of Capital F                    |                               |                      |                                   |                                           | Summary of Operating Expenses (O      |                        |              | )       |  |
| Mada                                                                              | Directly                                                                        | Purchased                                         | Revenue                    | Systems and                          | Facilities and                |                      | Total                             | Colorr                                    | Waraa Danafita                        |                        |              |         |  |
| Mode                                                                              | Operated                                                                        | Transportation                                    | Vehicles                   | Guideways                            | Stations                      |                      | Total                             | •                                         | , Wages, Benefits                     | \$8,591,149            | 75.5%        | 77.0    |  |
| Demand Response                                                                   | 9                                                                               | -                                                 | \$54,391                   | \$0<br>\$0                           | \$0<br>\$0                    | \$0<br>\$0           | \$54,391                          |                                           | rials and Supplies                    | \$1,725,967            | 15.2%        |         |  |
| Demand Response - Taxi<br>Bus                                                     | -<br>51                                                                         | 10                                                | \$0<br>\$2,428,506         | \$0<br>\$24.171                      | \$0<br>\$411,142              | \$0<br>\$0           | \$0<br>\$2,863,819                |                                           | ed Transportation                     | \$490,483<br>\$576,200 | 4.3%<br>5.1% |         |  |
| Total                                                                             | <b>60</b>                                                                       | -<br>10                                           | \$2,420,500<br>\$2,482,897 | \$24,171<br><b>\$24,171</b>          | \$411,142<br>\$411,142        |                      | \$2,803,819<br><b>\$2,918,210</b> | •                                         | erating Expenses<br>perating Expenses | \$11,383,799           | 100.0%       |         |  |
| Total                                                                             | 00                                                                              | 10                                                | φ2,402,037                 | φ24,171                              | <b>φ+11</b> ,1 <b>+2</b>      | ψυ                   | φ2,310,210                        |                                           | ash Expenditures                      | \$11,505,799<br>\$0    | 100.078      |         |  |
|                                                                                   |                                                                                 |                                                   |                            |                                      |                               |                      |                                   | •                                         | ed Transportation                     | ΨΟ                     |              |         |  |
|                                                                                   |                                                                                 |                                                   |                            |                                      |                               |                      |                                   |                                           | orted Separately)                     | \$O                    |              |         |  |
| <b>Operation Characteristic</b>                                                   | S                                                                               |                                                   |                            |                                      |                               |                      |                                   | Fixed Guideway                            | Vehicles Available                    | Vehicles Operated      |              |         |  |
| -                                                                                 | Operating                                                                       |                                                   | Uses of                    | Annual                               | Annual                        | Annual Vehicle       | Annual Vehicle                    | Directional                               | for Maximum                           | in Maximum             |              | Ре      |  |
| Mode                                                                              | Expenses                                                                        | Fare Revenues                                     | <b>Capital Funds</b>       | Passenger Miles                      | <b>Unlinked Trips</b>         | <b>Revenue Miles</b> | <b>Revenue Hours</b>              | Route Miles                               | Service                               | Service                | Spa          | are Veł |  |
| Demand Response                                                                   | \$1,356,549                                                                     | \$53,503                                          | -<br>\$54,391              | 163,775                              | 36,477                        | 229,935              | 17,901                            | 0.0                                       | 13                                    | 9                      | •            | 3       |  |
| Demand Response - Taxi                                                            | \$620,287                                                                       | \$78,187                                          | \$0                        | 128,822                              | 22,749                        |                      | 6,186                             | 0.0                                       | 10                                    | 10                     |              |         |  |
| Bus                                                                               | \$9,406,963                                                                     | \$2,031,670                                       | \$2,863,819                | 6,805,782                            | 2,436,509                     | 1,505,086            | 114,295                           | 0.0                                       | 61                                    | 51                     |              | 1       |  |
| Total                                                                             | \$11,383,799                                                                    | \$2,163,360                                       | \$2,918,210                | 7,098,379                            | 2,495,735                     | 1,861,927            | 138,382                           | 0.0                                       | 84                                    | 70                     |              | 1       |  |
| Performance Measures                                                              |                                                                                 |                                                   | rvice Efficiency           | ,                                    |                               | _                    |                                   | Service Effectiveness                     |                                       |                        |              |         |  |
|                                                                                   | Opera                                                                           | ting Expenses per                                 |                            |                                      |                               | Operating Exp        |                                   |                                           |                                       | Unlinked Trips per     |              |         |  |
| Mode                                                                              | Ver                                                                             |                                                   |                            | icle Revenue Hour                    |                               |                      |                                   |                                           | Vehicle Rev                           | icle Revenue Mile Veh  |              |         |  |
| Demand Response                                                                   |                                                                                 | \$5.90                                            |                            | \$75.78                              |                               | Demand Response      |                                   | \$8.28                                    | \$37.19                               |                        | 0.2          |         |  |
| Demand Response - Taxi                                                            |                                                                                 | \$4.89                                            |                            | \$100.27                             |                               | Demand Response      | e - Taxi                          | \$4.82                                    | \$27.27                               |                        | 0.2          |         |  |
| Bus                                                                               |                                                                                 | \$6.25                                            |                            | \$82.30                              |                               | Bus                  |                                   | \$1.38                                    | \$3.86                                |                        | 1.6          |         |  |
| Total                                                                             |                                                                                 | \$6.11                                            |                            | \$82.26                              |                               | Total                |                                   | \$1.60                                    | \$4.56                                |                        | 1.3          |         |  |

|                                  |                                                    |                                | General Info                          | ormation           |                      |                              |                                   | Financial Information               |                    |                         |        |        |  |
|----------------------------------|----------------------------------------------------|--------------------------------|---------------------------------------|--------------------|----------------------|------------------------------|-----------------------------------|-------------------------------------|--------------------|-------------------------|--------|--------|--|
| Urbanized Area Statistics        | - 2010 Census                                      | Servi                          | ce Consumptio                         | n                  | Database Information |                              |                                   | Sources of Operating Funds Expended |                    |                         |        | Opera  |  |
| Lincoln, NE 7,098,379            |                                                    |                                | Annual Passenger Miles (PMT)          |                    |                      | <b>NTDID:</b> 70001          |                                   |                                     | Fare Revenues      | \$2,163,360             | 19.0%  |        |  |
| 88 Square Mile                   | 88 Square Miles                                    |                                | 2,495,735 Annual Unlinked Trips (UPT) |                    |                      | Reporter Type: Full Reporter |                                   |                                     | Local Funds        | \$5,995,019             | 52.7%  |        |  |
| 258,719 Population               | 9,134 Average Weekday Unlinked Trips <sup>a</sup>  |                                |                                       |                    |                      |                              |                                   | State Funds                         | \$995,520          | 8.7%                    |        |        |  |
| 145 <b>Pop. Rank c</b>           | 2,938 Average Saturday Unlinked Trips <sup>a</sup> |                                |                                       |                    |                      |                              | Fe                                | ederal Assistance                   | \$1,903,601        | 16.7%                   |        |        |  |
|                                  | 0 /                                                | Average Sunday                 | Unlinked Trips <sup>a</sup>           |                    |                      |                              | Other Funds                       | \$326,299                           | 2.9%               |                         |        |        |  |
|                                  |                                                    |                                |                                       |                    |                      |                              |                                   | Total Operating                     | g Funds Expended   | \$11,383,799            | 100.0% |        |  |
| Service Area Statistics          | Servio                                             | Service Supplied               |                                       |                    |                      |                              |                                   | Sources of Capital Funds Expended   |                    |                         |        |        |  |
| 88 Square Mile                   | 2S                                                 | 1,861,927                      | Annual Vehicle Re                     | evenue Miles (VRM) |                      |                              |                                   | Fare Revenues                       |                    | • \$0                   | 0.0%   |        |  |
| 258,719 Population               |                                                    |                                |                                       | evenue Hours (VRH  |                      |                              |                                   |                                     | Local Funds        | \$671,129               | 23.0%  |        |  |
| •                                |                                                    | 70 \                           | Vehicles Operate                      | d in Maximum Šervi | ce (VOMS)            |                              |                                   |                                     | State Funds        | \$0                     | 0.0%   |        |  |
|                                  |                                                    |                                | •                                     | e for Maximum Serv | · ·                  |                              | Federal /                         |                                     |                    | \$2,247,081             | 77.0%  |        |  |
|                                  |                                                    |                                |                                       |                    | · · ·                |                              |                                   |                                     | Other Funds        | \$0                     | 0.0%   | Сар    |  |
|                                  |                                                    |                                | Modal Char                            | acteristics        |                      |                              |                                   | Total Capita                        | al Funds Expended  | \$2,918,210             | 100.0% |        |  |
|                                  | Vehicles C                                         | -                              |                                       |                    |                      | _                            |                                   |                                     |                    | _ ()                    |        |        |  |
| Modal Overview                   | in Maximur                                         |                                |                                       |                    | s of Capital Funds   |                              |                                   | Summary of Operating Expenses (OE)  |                    |                         |        |        |  |
|                                  | Directly                                           | Purchased                      | Revenue                               | Systems and        |                      |                              |                                   |                                     |                    |                         | /      |        |  |
| Mode                             | Operated                                           | Transportation                 | Vehicles                              | Guideways          | Stations             |                              | Total                             | •                                   | Wages, Benefits    | \$8,591,149             | 75.5%  | 77.0   |  |
| Demand Response                  | 9                                                  | -                              | \$54,391                              | \$0                | \$0                  | \$0                          | \$54,391                          |                                     | ials and Supplies  | \$1,725,967             | 15.2%  |        |  |
| Demand Response - Taxi           | -                                                  | 10                             | \$0                                   | \$0                | \$0                  | •                            | \$0                               |                                     | ed Transportation  | \$490,483               | 4.3%   |        |  |
| Bus                              | 51                                                 | -                              | \$2,428,506                           | \$24,171           | \$411,142            |                              | \$2,863,819                       | •                                   | erating Expenses   | \$576,200               | 5.1%   |        |  |
| Total                            | 60                                                 | 10                             | \$2,482,897                           | \$24,171           | \$411,142            | \$0                          | \$2,918,210                       |                                     | perating Expenses  | \$11,383,799            | 100.0% |        |  |
|                                  |                                                    |                                |                                       |                    |                      |                              |                                   | Reconciling OE C                    | •                  | \$0                     |        |        |  |
|                                  |                                                    |                                |                                       |                    |                      |                              |                                   |                                     | ed Transportation  | \$0                     |        |        |  |
|                                  |                                                    |                                |                                       |                    |                      |                              |                                   | (Кер                                | orted Separately)  | <b>Φ</b> Ο              |        |        |  |
| <b>Operation Characteristics</b> | 6                                                  |                                |                                       |                    |                      |                              |                                   | Fixed Guideway                      | Vehicles Available | Vehicles Operated       |        |        |  |
|                                  | Operating                                          |                                | Uses of                               | Annual             | Annual               | Annual Vehicle               | Annual Vehicle                    | Directional                         | for Maximum        | in Maximum              |        | Ре     |  |
| Mode                             | Expenses                                           | Fare Revenues                  | Capital Funds                         | Passenger Miles    | Unlinked Trips       | <b>Revenue Miles</b>         | <b>Revenue Hours</b>              | Route Miles                         | Service            | Service                 | Spa    | re Ver |  |
| Demand Response                  | \$1,356,549                                        | \$53,503                       | \$54,391                              | 163,775            | 36,477               | 229,935                      | 17,901                            | 0.0                                 | 13                 | 9                       |        | 3      |  |
| Demand Response - Taxi           | \$620,287                                          | \$78,187                       | \$0                                   | 128,822            | 22,749               | 126,906                      | 6,186                             | 0.0                                 | 10                 | 10                      |        |        |  |
| Bus                              | \$9,406,963                                        | \$2,031,670                    | \$2,863,819                           | 6,805,782          | 2,436,509            | 1,505,086                    | 114,295                           | 0.0                                 | 61                 | 51                      |        | 1      |  |
| Total                            | \$11,383,799                                       | \$2,163,360                    | \$2,918,210                           | 7,098,379          | 2,495,735            | 1,861,927                    | 138,382                           | 0.0                                 | 84                 | 70                      |        | 1      |  |
| Performance Measures             |                                                    | Se                             | rvice Efficiency                      | 1                  |                      |                              |                                   |                                     | Service Effe       | ectiveness              |        |        |  |
|                                  | Opera                                              | ting Expenses per              | per Operating Expenses per            |                    | Operating Exp        |                              | penses per Operating Expenses per |                                     | Unlinked Trips per |                         |        |        |  |
| Mode                             | Vel                                                | Vehicle Revenue Mile Vehicle R |                                       | nicle Revenue Hour | r Mode               |                              | Passe                             | enger Mile Unlinked Passenger Trip  |                    | Vehicle Revenue Mile Ve |        | Veł    |  |
| Demand Response                  |                                                    | \$5.90                         |                                       | \$75.78            |                      | Demand Response              | е                                 | \$8.28                              | \$37.19            |                         | 0.2    |        |  |
| Demand Response - Taxi           |                                                    | \$4.89                         |                                       | \$100.27           |                      | Demand Response              | e - Taxi                          | \$4.82                              | \$27.27            |                         | 0.2    |        |  |
| Bus                              |                                                    | \$6.25                         |                                       | \$82.30            |                      | Bus                          |                                   | \$1.38                              | \$3.86             |                         | 1.6    |        |  |
| Total                            |                                                    | \$6.11                         |                                       | \$82.26            |                      | Total                        |                                   | \$1.60                              | \$4.56             |                         | 1.3    |        |  |