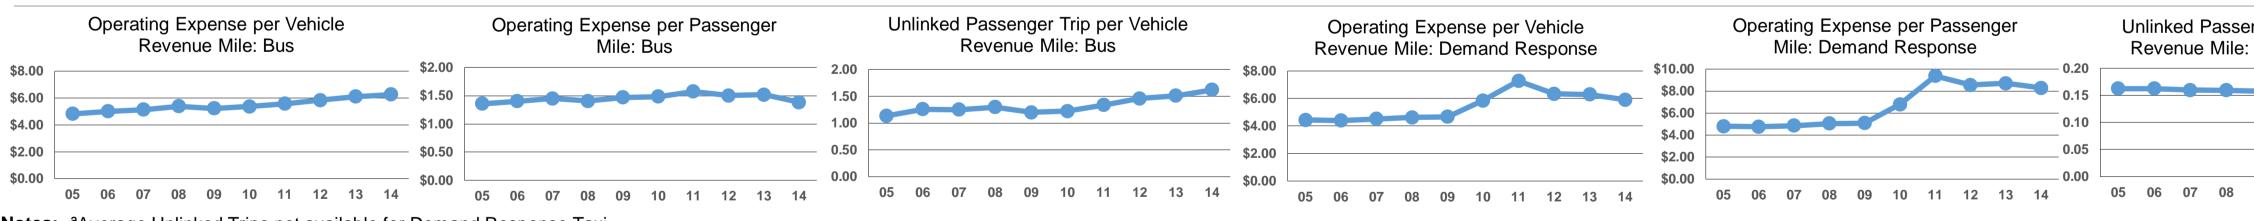

**Notes:** <sup>a</sup>Average Unlinked Trips not available for Demand Response Taxi.

<sup>1</sup>Demand Response - Taxi (DT) and non-dedicated fleets do not report fleet age data.