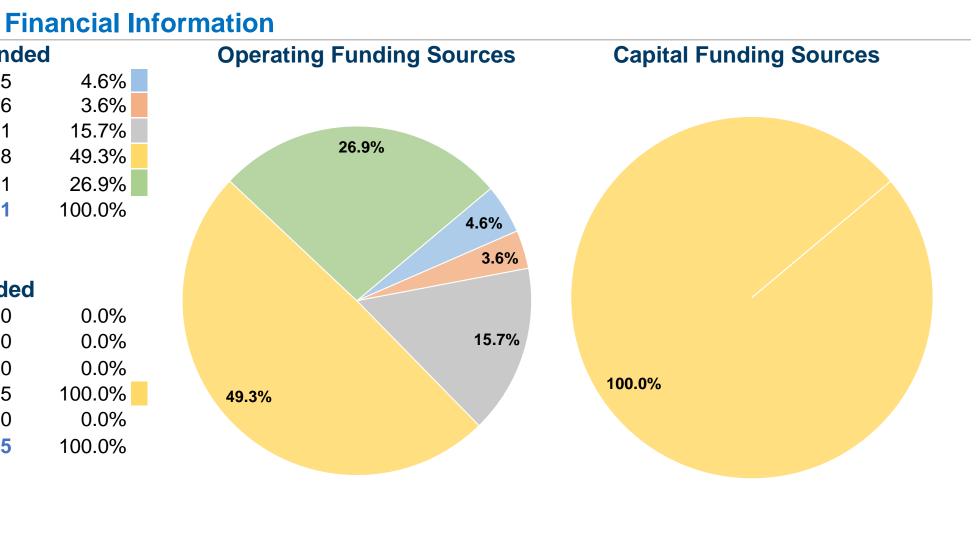

#### Notes:

<sup>1</sup>Demand Response - Taxi (DT) and non-dedicated fleets do not report fleet age data.

|                             | E I                 |
|-----------------------------|---------------------|
| <b>Sources of Operating</b> | <b>Funds Expend</b> |
| Fare Revenues               | \$81,275            |
| Local Funds                 | \$63 156            |

| Fare Revenues                  | \$81,275    |
|--------------------------------|-------------|
| Local Funds                    | \$63,156    |
| State Funds                    | \$278,511   |
| Federal Assistance             | \$877,428   |
| Other Funds                    | \$477,711   |
| Total Operating Funds Expended | \$1,778,081 |

| Sources of Capital Funds | Expended  |
|--------------------------|-----------|
| Fare Revenues            | \$0       |
| Local Funds              | \$0       |
| State Funds              | \$0       |
| Federal Assistance       | \$368,875 |
| Other Funds              | \$0       |

**Total Capital Funds Expended** 