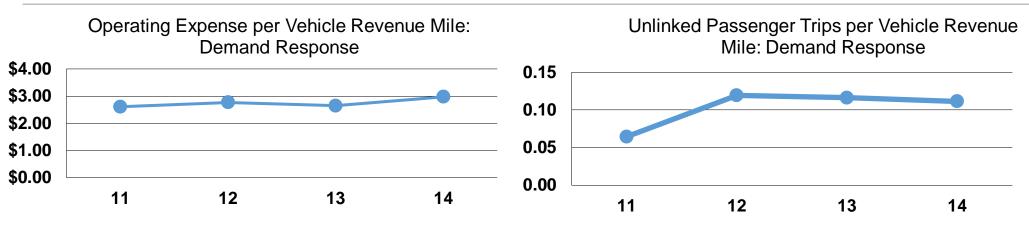

## enomiance measures

| Mode            | Operating Expenses per<br>Vehicle Revenue Mile | Operating Expenses per<br>Vehicle Revenue Hour |
|-----------------|------------------------------------------------|------------------------------------------------|
| Demand Response | \$2.97                                         | \$56.65                                        |
| Total           | <b>\$2.97</b>                                  | <b>\$56.65</b>                                 |

# **Modal Characteristics**

|                 | Service Effectiveness                                |                                            |                                               |  |
|-----------------|------------------------------------------------------|--------------------------------------------|-----------------------------------------------|--|
| Mode            | Operating Expenses<br>per Unlinked<br>Passenger Trip | Unlinked Trips per<br>Vehicle Revenue Mile | Unlinked Trips per<br>Vehicle Revenue<br>Hour |  |
| Demand Response | \$26.71                                              | 0.1                                        | 2.1                                           |  |
| Total           | \$26.71                                              | 0.1                                        | 2.1                                           |  |