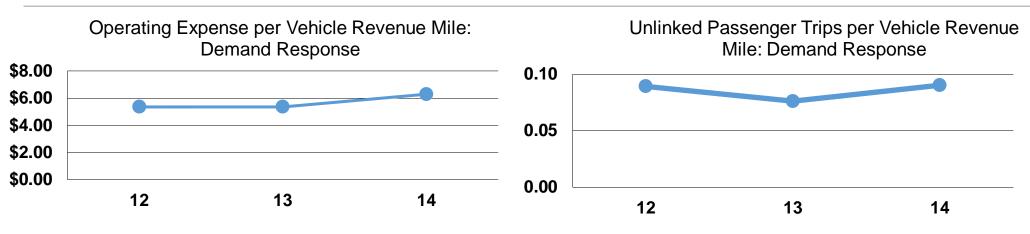

### **Performance Measures**

| Mode            | Operating Expenses per<br>Vehicle Revenue Mile | Operating Expenses per<br>Vehicle Revenue Hour |
|-----------------|------------------------------------------------|------------------------------------------------|
| Demand Response | \$6.29                                         | \$101.02                                       |
| Total           | <b>\$6.29</b>                                  | <b>\$101.02</b>                                |

|                 | Service Effectiveness                                |                                            |                                               |  |
|-----------------|------------------------------------------------------|--------------------------------------------|-----------------------------------------------|--|
| Mode            | Operating Expenses<br>per Unlinked<br>Passenger Trip | Unlinked Trips per<br>Vehicle Revenue Mile | Unlinked Trips per<br>Vehicle Revenue<br>Hour |  |
| Demand Response | \$69.68                                              | 0.1                                        | 1.4                                           |  |
| Total           | \$69.68                                              | 0.1                                        | 1.4                                           |  |