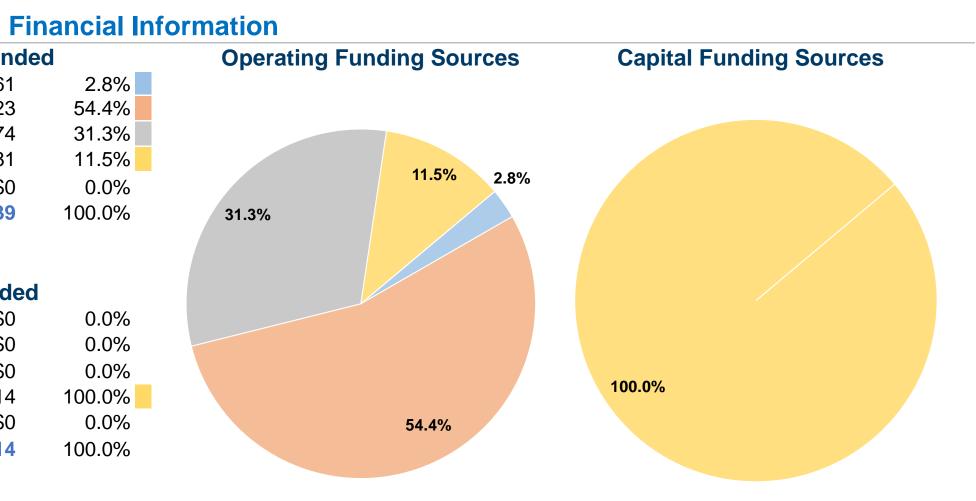

### Notes:

<sup>1</sup>Demand Response - Taxi (DT) and non-dedicated fleets do not report fleet age data.

| Sources of Operating | Funds Expended |
|----------------------|----------------|
| Fare Revenues        | \$33,761       |
| Local Funds          | \$657,223      |
| State Funds          | \$377,474      |
| Federal Assistance   | \$139,381      |
| Other Funds          | <b>\$</b> 0    |

Other Funds **\$**U Total Operating Funds Expended \$1,207,839

| Sources of Capital Funds Expended |       |  |  |
|-----------------------------------|-------|--|--|
| Fare Revenues                     | \$0   |  |  |
| Local Funds                       | \$0   |  |  |
| State Funds                       | \$0   |  |  |
| Federal Assistance                | \$114 |  |  |
| Other Funds                       | \$0   |  |  |
| Total Capital Funds Expended      | \$114 |  |  |