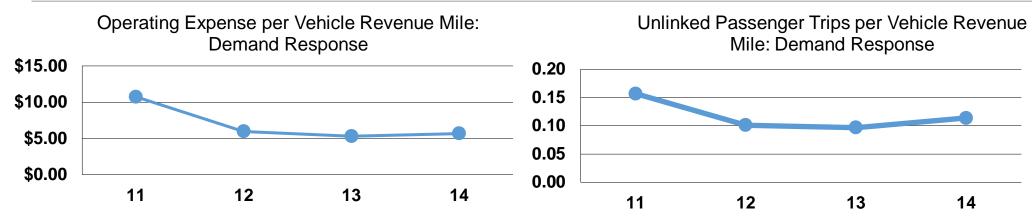

#### **Performance Measures**

#### **Service Efficiency**

|                 | Operating Expenses per | Operating Expenses per |  |
|-----------------|------------------------|------------------------|--|
| Mode            | Vehicle Revenue Mile   | Vehicle Revenue Hour   |  |
| Demand Response | \$5.68                 | \$98.34                |  |
| Total           | <b>\$5.68</b>          | \$98.34                |  |

#### **Service Effectiveness**

|                 | <b>Operating Expenses</b> |                      | <b>Unlinked Trips per</b> |
|-----------------|---------------------------|----------------------|---------------------------|
|                 | per Unlinked              | Unlinked Trips per   | Vehicle Revenue           |
| Mode            | Passenger Trip            | Vehicle Revenue Mile | Hour                      |
| Demand Response | \$49.95                   | 0.1                  | 2.0                       |
| Total           | \$49.95                   | 0.1                  | 2.0                       |