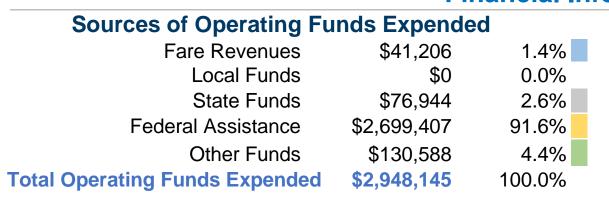

# **Financial Information**

### **Sources of Capital Funds Expended**

| Fare Revenues                       | \$0       | 0.0%   |
|-------------------------------------|-----------|--------|
| Local Funds                         | \$0       | 0.0%   |
| State Funds                         | \$0       | 0.0%   |
| Federal Assistance                  | \$460,486 | 100.0% |
| Other Funds                         | \$0       | 0.0%   |
| <b>Total Capital Funds Expended</b> | \$460,486 | 100.0% |