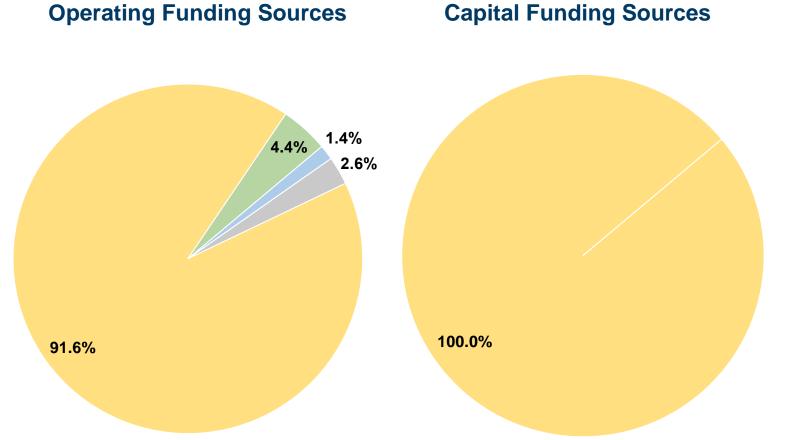

# **Financial Information**

### **Sources of Capital Funds Expended**

| Fare Revenues                       | \$0       | 0.0%   |
|-------------------------------------|-----------|--------|
| Local Funds                         | \$0       | 0.0%   |
| State Funds                         | \$0       | 0.0%   |
| Federal Assistance                  | \$460,486 | 100.0% |
| Other Funds                         | \$0       | 0.0%   |
| <b>Total Capital Funds Expended</b> | \$460,486 | 100.0% |