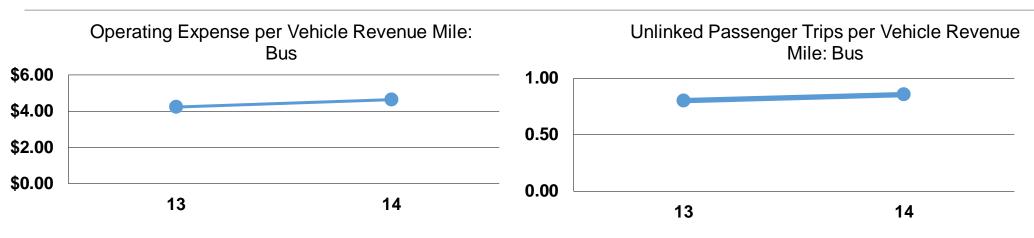

| Mode  | Operating Expenses per<br>Vehicle Revenue Mile | Operating Expenses per<br>Vehicle Revenue Hour |
|-------|------------------------------------------------|------------------------------------------------|
| Bus   | \$4.64                                         | \$72.20                                        |
| Total | \$4.64                                         | \$72.20                                        |

## **Modal Characteristics**

| Mode  | Operating Expenses<br>per Unlinked<br>Passenger Trip | Unlinked Trips per<br>Vehicle Revenue Mile | Unlinked Trips per<br>Vehicle Revenue<br>Hour |
|-------|------------------------------------------------------|--------------------------------------------|-----------------------------------------------|
| Bus   | \$5.42                                               | 0.9                                        | 13.3                                          |
| Total | \$5.42                                               | 0.9                                        | 13.3                                          |