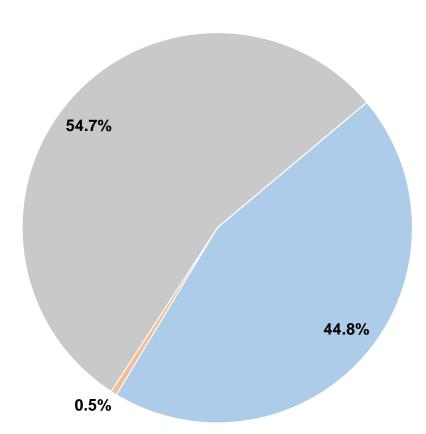

### **Financial Information**

100.0%

Fare Revenues \$107,382 44.8% Local Funds \$1,212 0.5% State Funds \$131,301 54.7% Federal Assistance \$0 0.0% Other Funds \$0 0.0%

**Total Operating Funds Expended** 

# Operating Funding Sources