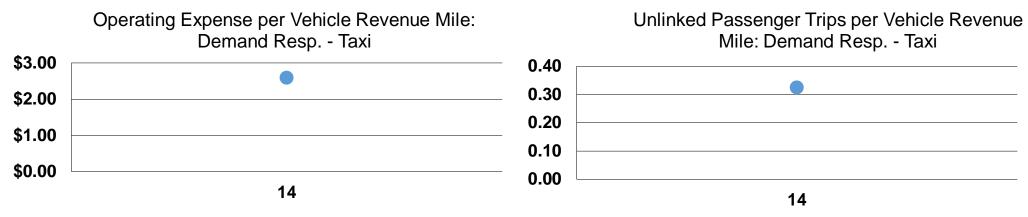

### **Service Efficiency**

| Mode                   | Operating Expenses per<br>Vehicle Revenue Mile | Operating Expenses per<br>Vehicle Revenue Hour |  |
|------------------------|------------------------------------------------|------------------------------------------------|--|
| Demand Response - Taxi | \$2.58                                         | \$21.93                                        |  |
| Total                  | \$2.58                                         | \$21.93                                        |  |

#### **Service Effectiveness**

| O <sub>l</sub>       | perating Expenses per Unlinked |                      | Unlinked Trips per<br>Vehicle Revenue |  |
|----------------------|--------------------------------|----------------------|---------------------------------------|--|
| Mode                 | Passenger Trip                 | Vehicle Revenue Mile | Hour                                  |  |
| Demand Response - Ta | axi \$7.97                     | 0.3                  | 2.8                                   |  |
| Total                | \$7.97                         | 0.3                  | 2.8                                   |  |