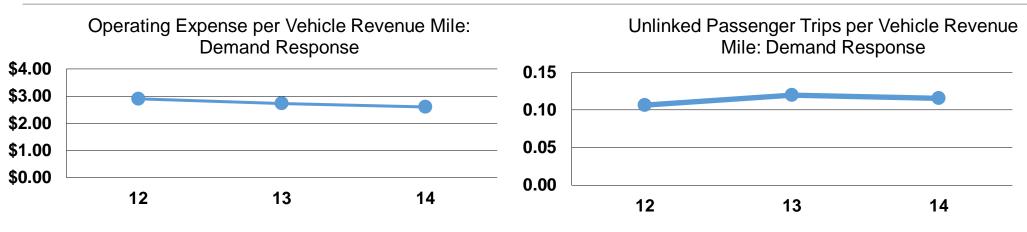

| Mode            | Operating Expenses per<br>Vehicle Revenue Mile | Operating Expenses per<br>Vehicle Revenue Hour |  |
|-----------------|------------------------------------------------|------------------------------------------------|--|
| Demand Response | \$2.60                                         | \$40.61                                        |  |
| Total           | <b>\$2.60</b>                                  | <b>\$40.61</b>                                 |  |

## **Modal Characteristics**

|                 | Operating Expenses<br>per Unlinked | Unlinked Trips per   | Unlinked Trips per<br>Vehicle Revenue |  |  |
|-----------------|------------------------------------|----------------------|---------------------------------------|--|--|
| Mode            |                                    | Vehicle Revenue Mile | Hour                                  |  |  |
|                 | • •                                |                      |                                       |  |  |
| Demand Response | \$22.51                            | 0.1                  | 1.8                                   |  |  |
| Total           | \$22.51                            | 0.1                  | 1.8                                   |  |  |
|                 |                                    |                      |                                       |  |  |