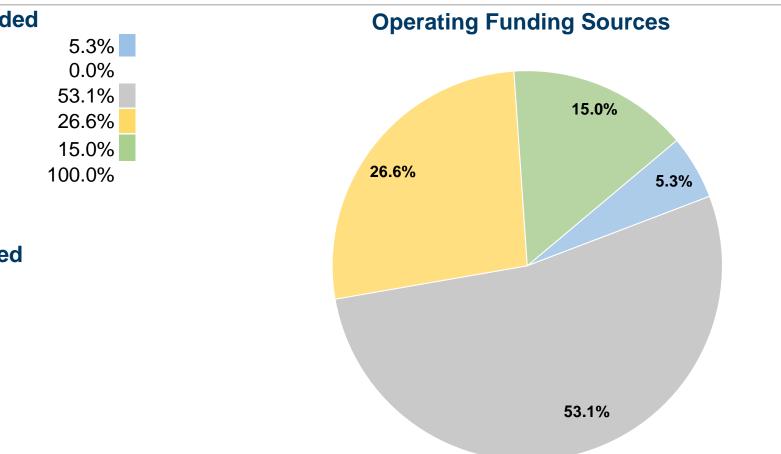

#### Notes:

<sup>1</sup>Demand Response - Taxi (DT) and non-dedicated fleets do not report fleet age data.

| Sources of Operating Fu | nds Expende |
|-------------------------|-------------|
| Fare Revenues           | \$42,656    |
| Local Funds             | \$0         |
| State Funds             | \$425,700   |
| Federal Assistance      | \$213,784   |

| Other Funds                    | \$120,230 |
|--------------------------------|-----------|
| Total Operating Funds Expended | \$802,370 |

| Sources of Capital Funds     | Expended   |
|------------------------------|------------|
| Fare Revenues                | \$0        |
| Local Funds                  | \$0        |
| State Funds                  | \$0        |
| Federal Assistance           | \$0        |
| Other Funds                  | \$0        |
| Total Capital Funds Expended | <b>\$0</b> |