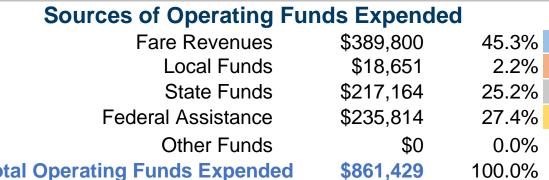

#### **Total Operating Funds Expended** \$861,429

Fare Revenues

Federal Assistance

**Total Capital Funds Expended** 

Local Funds

State Funds

Other Funds