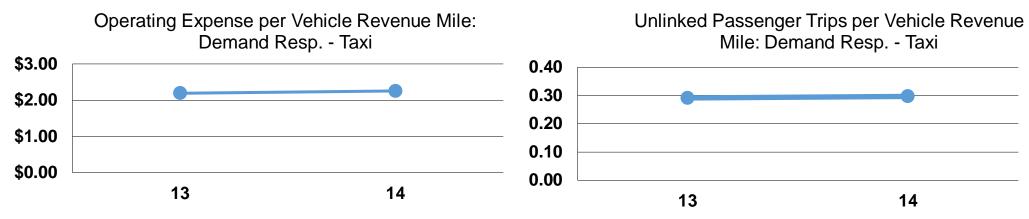

### **Service Efficiency**

| Mode                   | Operating Expenses per<br>Vehicle Revenue Mile | Operating Expenses per<br>Vehicle Revenue Hour |  |
|------------------------|------------------------------------------------|------------------------------------------------|--|
| Demand Response - Taxi | \$2.25                                         | \$23.54                                        |  |
| Total                  | \$2.25                                         | \$23.54                                        |  |

### **Service Effectiveness**

| Оре                    | rating Expenses per Unlinked | Unlinked Trips per   | Unlinked Trips per<br>Vehicle Revenue |  |
|------------------------|------------------------------|----------------------|---------------------------------------|--|
| Mode                   | Passenger Trip               | Vehicle Revenue Mile | Hour                                  |  |
| Demand Response - Taxi | \$7.60                       | 0.3                  | 3.1                                   |  |
| Total                  | \$7.60                       | 0.3                  | 3.1                                   |  |