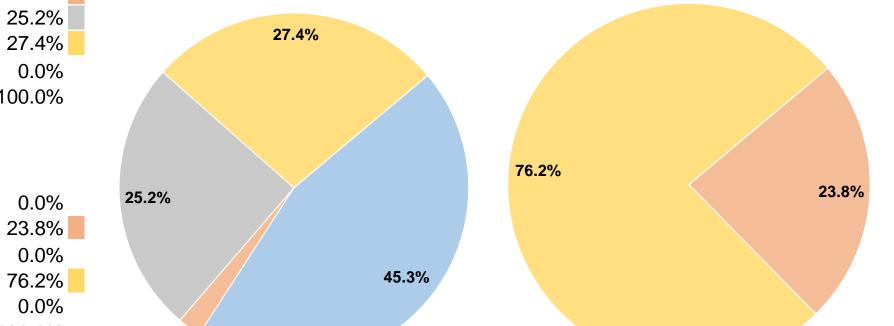

### **Financial Information**

0.0%

0.0%

76.2%

0.0%

2.2%

100.0%

**Sources of Capital Funds Expended** 

#### **Total Operating Funds Expended** \$861,429

Fare Revenues

Federal Assistance

**Total Capital Funds Expended** 

Local Funds

State Funds

Other Funds