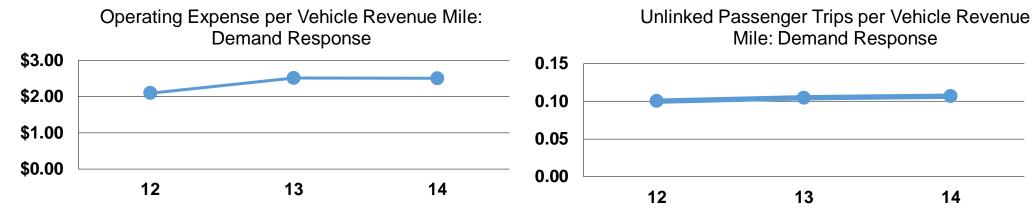

## **Service Efficiency**

Operating Expenses per
Vehicle Revenue Mile
\$2.50
\$33.98
\$2.50
\$33.97

# **Service Effectiveness**

| Operating Expenses | Unlinked Trips            |                                                                                 |  |
|--------------------|---------------------------|---------------------------------------------------------------------------------|--|
| per Unlinked       | <b>Unlinked Trips per</b> | Vehicle Revenue                                                                 |  |
| Passenger Trip     | Vehicle Revenue Mile      | Hour                                                                            |  |
| \$23.43            | 0.1                       | 1.5                                                                             |  |
| \$23.43            | 0.1                       | 1.5                                                                             |  |
|                    | Passenger Trip<br>\$23.43 | per Unlinked Unlinked Trips per Passenger Trip Vehicle Revenue Mile \$23.43 0.1 |  |