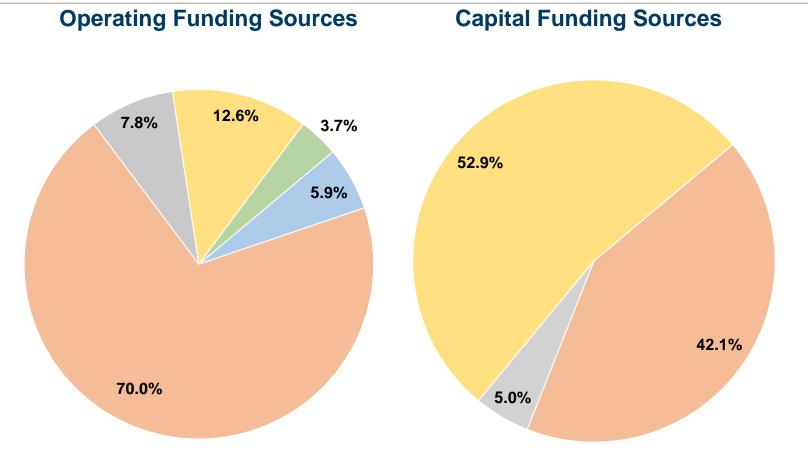

#### **Sources of Capital Funds Expended**

| orango or capital rango Exponded |                                                |  |  |  |  |  |  |
|----------------------------------|------------------------------------------------|--|--|--|--|--|--|
| \$0                              | 0.0%                                           |  |  |  |  |  |  |
| \$80,575                         | 42.1%                                          |  |  |  |  |  |  |
| \$9,550                          | 5.0%                                           |  |  |  |  |  |  |
| \$101,178                        | 52.9%                                          |  |  |  |  |  |  |
| \$0                              | 0.0%                                           |  |  |  |  |  |  |
| \$191,303                        | 100.0%                                         |  |  |  |  |  |  |
|                                  | \$0<br>\$80,575<br>\$9,550<br>\$101,178<br>\$0 |  |  |  |  |  |  |