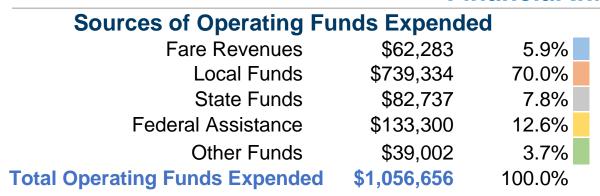

# **Financial Information**

#### **Sources of Capital Funds Expended**

| orango or capital rango Exponded |                                                |  |  |  |  |  |  |
|----------------------------------|------------------------------------------------|--|--|--|--|--|--|
| \$0                              | 0.0%                                           |  |  |  |  |  |  |
| \$80,575                         | 42.1%                                          |  |  |  |  |  |  |
| \$9,550                          | 5.0%                                           |  |  |  |  |  |  |
| \$101,178                        | 52.9%                                          |  |  |  |  |  |  |
| \$0                              | 0.0%                                           |  |  |  |  |  |  |
| \$191,303                        | 100.0%                                         |  |  |  |  |  |  |
|                                  | \$0<br>\$80,575<br>\$9,550<br>\$101,178<br>\$0 |  |  |  |  |  |  |