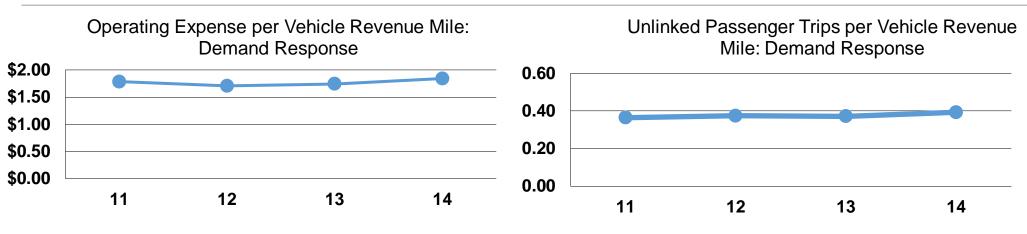

### **Performance Measures**

| Mode            | Operating Expenses per<br>Vehicle Revenue Mile | Operating Expenses per<br>Vehicle Revenue Hour |
|-----------------|------------------------------------------------|------------------------------------------------|
| Demand Response | \$1.84                                         | \$17.46                                        |
| Total           | \$1.84                                         | \$17.46                                        |

## **Modal Characteristics**

|                 | Service Effectiveness                                |                                            |                                               |
|-----------------|------------------------------------------------------|--------------------------------------------|-----------------------------------------------|
| Mode            | Operating Expenses<br>per Unlinked<br>Passenger Trip | Unlinked Trips per<br>Vehicle Revenue Mile | Unlinked Trips per<br>Vehicle Revenue<br>Hour |
| Demand Response | \$4.69                                               | 0.4                                        | 3.7                                           |
| Total           | \$4.69                                               | 0.4                                        | 3.7                                           |