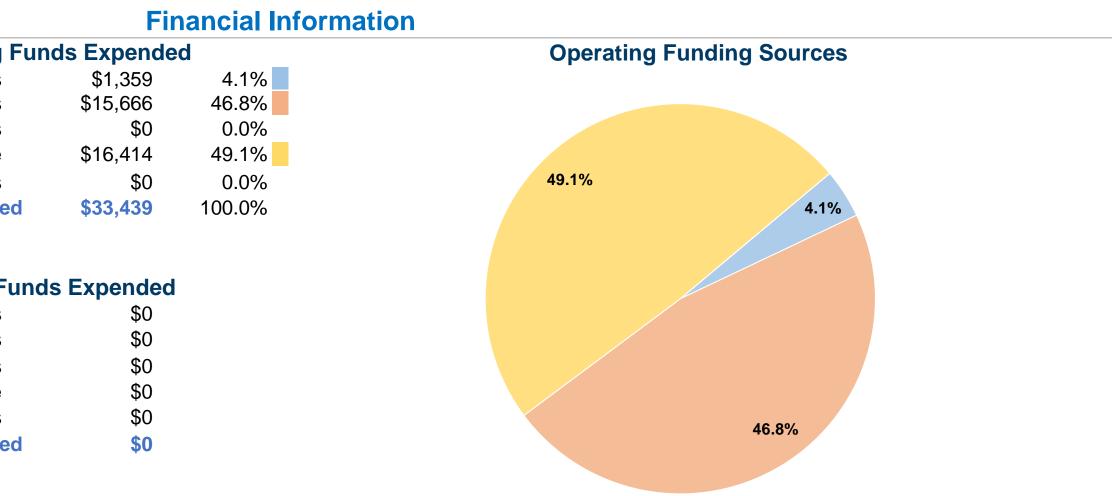

| <b>General Information</b>                    |                      |
|-----------------------------------------------|----------------------|
| Urbanized Area (UZA) Statistics - 2010 Census | Sources of Operating |
| Mansfield, OH                                 | Fare Revenues        |
| 50 Square Miles                               | Local Funds          |
| 75,250 Population                             | State Funds          |
| 372 Pop. Rank out of 498 UZAs                 | Federal Assistance   |
|                                               | Other Funds          |
|                                               |                      |

## \$0 \$16,414 \$0 **Total Operating Funds Expended** \$33,439

| Sources of Capital Funds Expended |            |  |  |
|-----------------------------------|------------|--|--|
| Fare Revenues                     | \$0        |  |  |
| Local Funds                       | \$0        |  |  |
| State Funds                       | \$0        |  |  |
| Federal Assistance                | \$0        |  |  |
| Other Funds                       | \$0        |  |  |
| Total Capital Funds Expended      | <b>\$0</b> |  |  |