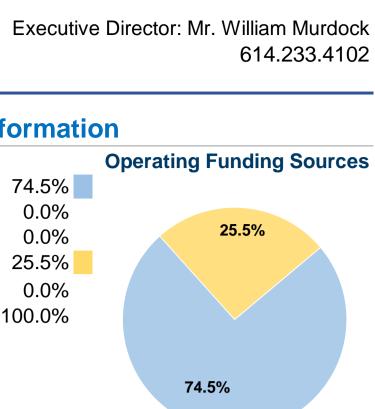

| General Information                                                                           |                                           |                                                                                                                                                  |                                        |                        |                              |                      | Financial Information             |                                       |                                       |                              |                 |
|-----------------------------------------------------------------------------------------------|-------------------------------------------|--------------------------------------------------------------------------------------------------------------------------------------------------|----------------------------------------|------------------------|------------------------------|----------------------|-----------------------------------|---------------------------------------|---------------------------------------|------------------------------|-----------------|
| Urbanized Area Statistics - 2010 Census                                                       |                                           | Servio                                                                                                                                           | Service Consumption                    |                        |                              | Database Information |                                   |                                       | Sources of Operating Funds Expende    |                              | Oper            |
| Columbus, OH 4,1                                                                              |                                           | 4,146,900 🖌                                                                                                                                      | 4,146,900 Annual Passenger Miles (PMT) |                        |                              | <b>NTDID:</b> 50191  |                                   |                                       | Fare Revenues                         | \$515,491                    | 74.5%           |
| 510 Square Miles<br>1,368,035 Population<br>36 Pop. Rank out of 498 UZAs<br>Other UZAs Served |                                           | 87,748 Annual Unlinked Trips (UPT)<br>344 Average Weekday Unlinked Trips<br>0 Average Saturday Unlinked Trips<br>0 Average Sunday Unlinked Trips |                                        |                        | Reporter Type: Full Reporter |                      | Local Funds                       |                                       | \$0                                   | 0.0%                         |                 |
|                                                                                               |                                           |                                                                                                                                                  |                                        |                        |                              |                      |                                   | State Funds                           | \$0                                   | 0.0%                         |                 |
|                                                                                               |                                           |                                                                                                                                                  |                                        |                        |                              |                      |                                   | Federal Assistance                    | \$176,726                             | 25.5%                        |                 |
|                                                                                               |                                           |                                                                                                                                                  |                                        |                        |                              |                      |                                   |                                       | Other Funds                           | \$0                          | 0.0%            |
| 369 Newark, OH; 337 Springfield, OH                                                           | OH; 0 Ohio Non                            | -UZA; 59 Dayton,                                                                                                                                 |                                        |                        |                              |                      |                                   | Total Operatin                        | g Funds Expended                      | \$692,217                    | 100.0%          |
| Service Area Statistics                                                                       |                                           | Servio                                                                                                                                           | e Supplied                             |                        |                              |                      |                                   | S                                     | ources of Capital                     | Funds Expended               |                 |
| 518 Square Miles                                                                              |                                           | 677,821 🖌                                                                                                                                        | Annual Vehicle Re                      | evenue Miles (VRM)     |                              |                      |                                   | Fare Revenues                         |                                       | \$0                          |                 |
| 1,368,035 Population                                                                          | 14,503 Annual Vehicle Revenue Hours (VRH) |                                                                                                                                                  |                                        |                        |                              |                      |                                   | Local Funds                           | \$0                                   |                              |                 |
|                                                                                               | 32 N                                      | ehicles Operate                                                                                                                                  | d in Maximum Servi                     |                        |                              |                      | State Funds                       |                                       | \$0<br>\$0                            |                              |                 |
|                                                                                               | 34 <b>\</b>                               | e for Maximum Serv                                                                                                                               | ice (VAMS)                             | e (VAMS)               |                              |                      | Federal Assistance<br>Other Funds |                                       |                                       |                              |                 |
|                                                                                               |                                           |                                                                                                                                                  |                                        |                        |                              |                      |                                   |                                       |                                       |                              |                 |
|                                                                                               |                                           |                                                                                                                                                  | Modal Chara                            | acteristics            |                              |                      |                                   | Total Capita                          | al Funds Expended                     | \$0                          |                 |
|                                                                                               | Vehicles O                                | perated                                                                                                                                          |                                        |                        |                              |                      |                                   |                                       |                                       |                              |                 |
| Modal Overview                                                                                | in Maximum Service                        |                                                                                                                                                  |                                        |                        | s of Capital Fur             | nds                  |                                   | Summary of Operating Expenses (OE)    |                                       |                              |                 |
|                                                                                               | Directly                                  | Purchased                                                                                                                                        | Revenue                                | Systems and            | Facilities and               |                      |                                   |                                       |                                       | •                            |                 |
| Mode                                                                                          | Operated                                  | Transportation                                                                                                                                   | Vehicles                               | Guideways              | Stations                     | Other                | Total                             | •                                     | , Wages, Benefits                     | \$74,049                     | 14.8%           |
| Vanpool                                                                                       | -                                         | 32                                                                                                                                               | \$0<br>•                               | \$0                    | \$0<br>•                     | \$0                  | \$0<br>•                          |                                       | rials and Supplies                    | \$483                        | 0.1%            |
| Total                                                                                         | -                                         | 32                                                                                                                                               | \$0                                    | <b>\$</b> 0            | \$0                          | <b>\$</b> 0          | \$U                               |                                       | ed Transportation                     | \$354,509                    | 71.0%           |
|                                                                                               |                                           |                                                                                                                                                  |                                        |                        |                              |                      |                                   |                                       | erating Expenses<br>perating Expenses | \$70,554<br><b>\$499,595</b> | 14.1%<br>100.0% |
|                                                                                               |                                           |                                                                                                                                                  |                                        |                        |                              |                      |                                   | Reconciling OE C                      |                                       | \$192,622                    | 100.078         |
|                                                                                               |                                           |                                                                                                                                                  |                                        |                        |                              |                      |                                   | Ŭ                                     | ed Transportation                     | <b>Ψ</b> 152,022             |                 |
|                                                                                               |                                           |                                                                                                                                                  |                                        |                        |                              |                      |                                   |                                       | orted Separately)                     | \$0                          |                 |
| <b>Operation Characteristics</b>                                                              |                                           |                                                                                                                                                  |                                        |                        |                              |                      |                                   | Fixed Guideway                        | Vehicles Available                    | Vehicles Operated            |                 |
|                                                                                               | Operating                                 |                                                                                                                                                  | Uses of                                | Annual                 | Annual                       | Annual Vehicle       | Annual Vehicle                    | Directional                           | for Maximum                           | in Maximum                   | P               |
| Mode                                                                                          | Expenses                                  | Fare Revenues                                                                                                                                    | Capital Funds                          | Passenger Miles        | -                            |                      |                                   | <b>Route Miles</b>                    |                                       | Service                      | Spare Ve        |
| Vanpool                                                                                       | \$499,595                                 | \$515,491                                                                                                                                        | \$0                                    | 4,146,900              | 87,748                       | 677,821              | 14,503                            | 0.0                                   | 34                                    | 32                           |                 |
| Total                                                                                         | \$499,595                                 | \$515,491                                                                                                                                        | \$0                                    | 4,146,900              | 87,748                       | 677,821              | 14,503                            | 0.0                                   | 34                                    | 32                           |                 |
| Performance Measures                                                                          |                                           |                                                                                                                                                  | Service Efficiency                     |                        |                              | -                    |                                   | Service Effectivene                   |                                       |                              | Taine nea       |
| Mode                                                                                          | •                                         | Operating Expenses per<br>Vehicle Revenue Mile                                                                                                   |                                        | Operating Expenses per |                              | Mode                 |                                   |                                       | ating Expenses per                    | Unlinked<br>Vehicle Rev      | • •             |
| Vanpool                                                                                       | Ven                                       | \$0.74                                                                                                                                           | Vehicle Revenue Hour<br>\$34.45        |                        |                              |                      | rasst                             | •                                     | <b>ked Passenger Trip</b>             | venicie kev                  | 0.1             |
| Total                                                                                         |                                           | \$0.74<br>\$0.74                                                                                                                                 |                                        | \$34.45<br>\$34.45     |                              | Total                |                                   | \$0.12 \$5.69<br><b>\$0.12 \$5.69</b> |                                       |                              | <b>0.1</b>      |
| Operating Expense per Vehi                                                                    | cle                                       | Operating Expense                                                                                                                                | per Passenger                          | Unlinked Pass          | senger Trip per Vehi         | cle                  |                                   |                                       |                                       |                              |                 |
| Revenue Mile: Vanpool                                                                         |                                           | Mile: Van                                                                                                                                        |                                        | Revenu                 | ie Mile: Vanpool             |                      |                                   |                                       |                                       |                              |                 |
| \$0.80                                                                                        | \$0.15 _                                  |                                                                                                                                                  |                                        | 0.15                   |                              |                      |                                   |                                       |                                       |                              |                 |