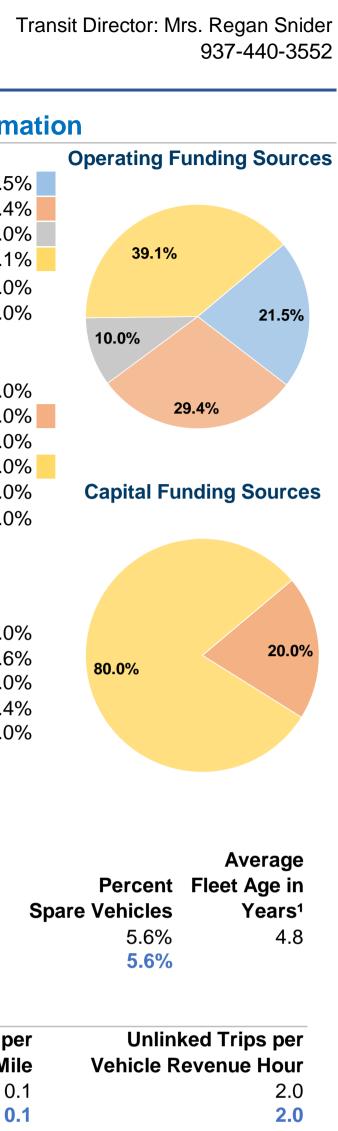

|                                                                                                 |                               |                                                                                                                                                   | <b>General Info</b>    | ormation                                 |                              |                  |                      |                                      |                              | Financial I                                  | nformatio            | วท     |
|-------------------------------------------------------------------------------------------------|-------------------------------|---------------------------------------------------------------------------------------------------------------------------------------------------|------------------------|------------------------------------------|------------------------------|------------------|----------------------|--------------------------------------|------------------------------|----------------------------------------------|----------------------|--------|
| Urbanized Area Statistics - 2010 Census<br>Dayton, OH<br>351 Square Miles<br>724,091 Population |                               | Service Consumption                                                                                                                               |                        |                                          | Database Information         |                  |                      | Sources of Operating Funds Expended  |                              |                                              |                      | Opera  |
|                                                                                                 |                               | 323,598                                                                                                                                           | Annual Passenge        | r Miles (PMT)                            | NTDID: 50169                 |                  |                      | Fare Revenues                        |                              | \$231,188                                    | 21.5%                |        |
|                                                                                                 |                               | 41,100 Annual Unlinked Trips (UPT)<br>158 Average Weekday Unlinked Trips<br>21 Average Saturday Unlinked Trips<br>0 Average Sunday Unlinked Trips |                        |                                          | Reporter Type: Full Reporter |                  | Local Funds          |                                      | \$316,029                    | 29.4%                                        |                      |        |
|                                                                                                 |                               |                                                                                                                                                   |                        |                                          |                              |                  |                      | State Funds<br>Federal Assistance    |                              | \$106,928                                    | 10.0%                |        |
| 59 <b>Pop. Rank o</b> u                                                                         |                               |                                                                                                                                                   |                        |                                          |                              |                  | \$419,529            |                                      |                              | 39.1%                                        |                      |        |
| Other UZAs Served<br>0 Ohio Non-UZA                                                             |                               |                                                                                                                                                   |                        |                                          |                              |                  |                      | Other Funds                          | \$0                          | 0.0%                                         |                      |        |
|                                                                                                 |                               |                                                                                                                                                   |                        |                                          |                              |                  |                      | <b>Total Operat</b>                  | ing Funds Expended           | \$1,073,674                                  | 100.0%               |        |
| Sarvias Area Statistics                                                                         |                               | Sorvia                                                                                                                                            | o Supplied             |                                          |                              |                  |                      |                                      | Sources of Capital           | Fundo Exponded                               |                      | 10.    |
| Service Area Statistics<br>410 Square Miles                                                     |                               |                                                                                                                                                   | e Supplied             | wanua Milaa (V/RM)                       |                              |                  |                      |                                      | Sources of Capital           | · · · · · · · · · · · · · · · · · · ·        | 0.09/                |        |
| 101,256 <b>Population</b>                                                                       |                               | •                                                                                                                                                 |                        | evenue Miles (VRM)<br>evenue Hours (VRH) |                              |                  |                      |                                      | Fare Revenues<br>Local Funds | \$0<br>\$9,860                               | 0.0%<br>20.0%        |        |
| 101,250 <b>Population</b>                                                                       |                               |                                                                                                                                                   | a in Maximum Servi     |                                          |                              |                  | State Funds          |                                      | \$9,800                      | 0.0%                                         |                      |        |
|                                                                                                 |                               |                                                                                                                                                   | -                      | e for Maximum Servi                      | • •                          |                  |                      |                                      | Federal Assistance           | \$39,438                                     | 80.0%                |        |
|                                                                                                 |                               |                                                                                                                                                   |                        |                                          |                              |                  |                      |                                      | Other Funds                  | \$09,458<br>\$0                              | 0.0%                 | Сар    |
|                                                                                                 | Modal Characteristics         |                                                                                                                                                   |                        |                                          |                              |                  | Total Cap            | ital Funds Expended                  | \$49,298                     | 100.0%                                       | Oup                  |        |
|                                                                                                 | Vehicles O                    | perated                                                                                                                                           |                        |                                          |                              |                  |                      |                                      |                              | <i>•••••••••••••••••••••••••••••••••••••</i> |                      |        |
| Modal Overview                                                                                  | in Maximum                    | n Service                                                                                                                                         |                        | Use                                      | s of Capital Fu              | of Capital Funds |                      | S                                    | ng Expenses (OE)             |                                              |                      |        |
|                                                                                                 | Directly                      | Purchased                                                                                                                                         | Revenue                | Systems and                              | Facilities and               |                  |                      |                                      |                              |                                              |                      |        |
| Mode                                                                                            | Operated                      | Transportation                                                                                                                                    | Vehicles               | Guideways                                | Stations                     | Other            | Total                | Sala                                 | ry, Wages, Benefits          | \$118,466                                    | 11.0%                |        |
| Demand Response                                                                                 | -                             | 17                                                                                                                                                | \$49,298               | \$0                                      | \$0                          | <b>\$</b> 0      | \$49,298             | Mat                                  | erials and Supplies          | \$156,683                                    | 14.6%                | 80.    |
| Total                                                                                           | -                             | 17                                                                                                                                                | \$49,298               | \$0                                      | \$0                          | <b>\$0</b>       | \$49,298             |                                      | sed Transportation           | \$794,627                                    | 74.0%                |        |
|                                                                                                 |                               |                                                                                                                                                   |                        |                                          |                              |                  |                      |                                      | perating Expenses            | \$3,898                                      | 0.4%                 |        |
|                                                                                                 |                               |                                                                                                                                                   |                        |                                          |                              |                  |                      | Total Operating Expenses \$1,073,674 |                              | 100.0%                                       |                      |        |
|                                                                                                 |                               |                                                                                                                                                   |                        |                                          |                              |                  |                      | •                                    | Cash Expenditures            | \$0                                          |                      |        |
|                                                                                                 |                               |                                                                                                                                                   |                        |                                          |                              |                  |                      | Purchased Transportation             |                              |                                              |                      |        |
|                                                                                                 |                               |                                                                                                                                                   |                        |                                          |                              |                  |                      | (Reported Separately) \$0            |                              |                                              |                      |        |
| <b>Operation Characteristics</b>                                                                |                               |                                                                                                                                                   |                        |                                          |                              |                  |                      | Fixed Guidewa                        | / Vehicles Available         | Vehicles Operated                            |                      |        |
|                                                                                                 | Operating                     |                                                                                                                                                   | Uses of                | Annual                                   | Annual                       | Annual Vehicle   | Annual Vehicle       | Directiona                           |                              | in Maximum                                   |                      | Pe     |
| Mode                                                                                            | Expenses                      | Fare Revenues                                                                                                                                     | <b>Capital Funds</b>   | Passenger Miles                          | Unlinked Trips               |                  | <b>Revenue Hours</b> | Route Miles                          |                              | Service                                      | Spa                  | are Ve |
| Demand Response                                                                                 | \$1,073,674                   | \$231,188                                                                                                                                         | -<br>\$49,298          | 323,598                                  | 41,100                       | 390,938          | 20,191               | 0.0                                  | ) 18                         | 17                                           | •                    |        |
| Total                                                                                           | \$1,073,674                   | \$231,188                                                                                                                                         | \$49,298               | 323,598                                  | 41,100                       | 390,938          | 20,191               | 0.0                                  | ) 18                         | 17                                           |                      |        |
| Performance Measures                                                                            | Service Efficiency            |                                                                                                                                                   |                        |                                          |                              |                  |                      | Service Effectiveness                |                              |                                              |                      |        |
|                                                                                                 | <b>Operating Expenses per</b> |                                                                                                                                                   | Operating Expenses per |                                          |                              |                  | Operating Expe       | enses per Ope                        | rating Expenses per          | Unlinked                                     | Trips per            |        |
| Mode                                                                                            | Veh                           | icle Revenue Mile                                                                                                                                 | Vehicle Revenue Hour   |                                          | Mode                         |                  | Passe                | nger Mile Unli                       | Mile Unlinked Passenger Trip |                                              | Vehicle Revenue Mile |        |
| Demand Response                                                                                 |                               | \$2.75                                                                                                                                            |                        | \$53.18                                  |                              | Demand Response  |                      | \$3.32                               | \$26.12                      | 0.1                                          |                      |        |
| Total                                                                                           |                               | \$2.75                                                                                                                                            |                        | \$53.18                                  |                              | Total            |                      | \$3.32                               | \$26.12                      |                                              | 0.1                  |        |

Notes:

<sup>1</sup>Demand Response - Taxi (DT) and non-dedicated fleets do not report fleet age data.