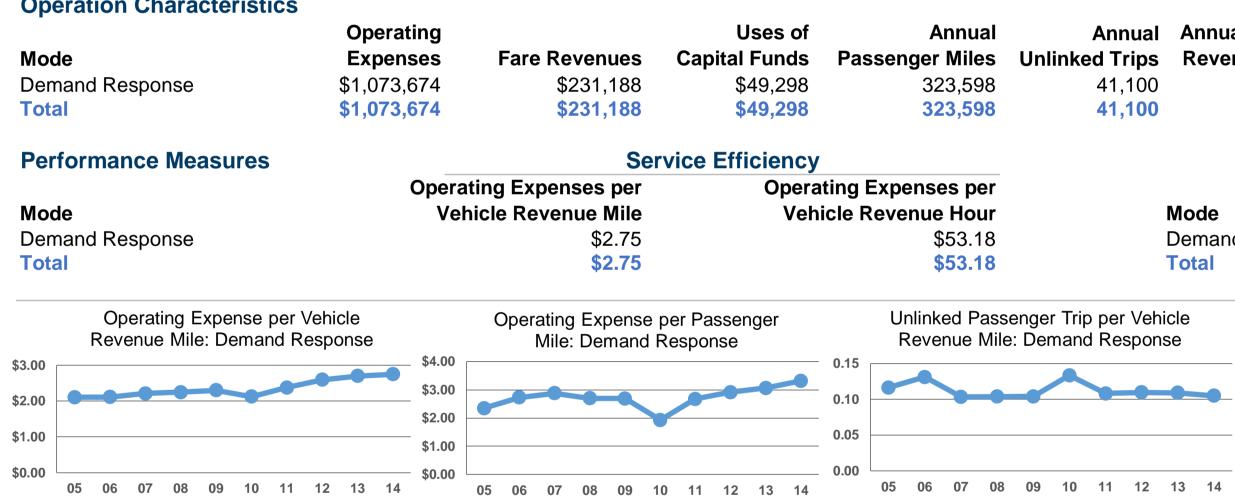

|                                                                                                 |                               |                                                                                                                                                   | <b>General Info</b>    | ormation                                 |                              |                  |                      |                                      |                              | Financial I                                  | nformatio            | วท     |
|-------------------------------------------------------------------------------------------------|-------------------------------|---------------------------------------------------------------------------------------------------------------------------------------------------|------------------------|------------------------------------------|------------------------------|------------------|----------------------|--------------------------------------|------------------------------|----------------------------------------------|----------------------|--------|
| Urbanized Area Statistics - 2010 Census<br>Dayton, OH<br>351 Square Miles<br>724,091 Population |                               | Service Consumption                                                                                                                               |                        |                                          | Database Information         |                  |                      | Sources of Operating Funds Expended  |                              |                                              |                      | Opera  |
|                                                                                                 |                               | 323,598                                                                                                                                           | Annual Passenge        | r Miles (PMT)                            | NTDID: 50169                 |                  |                      | Fare Revenues                        |                              | \$231,188                                    | 21.5%                |        |
|                                                                                                 |                               | 41,100 Annual Unlinked Trips (UPT)<br>158 Average Weekday Unlinked Trips<br>21 Average Saturday Unlinked Trips<br>0 Average Sunday Unlinked Trips |                        |                                          | Reporter Type: Full Reporter |                  | Local Funds          |                                      | \$316,029                    | 29.4%                                        |                      |        |
|                                                                                                 |                               |                                                                                                                                                   |                        |                                          |                              |                  |                      | State Funds<br>Federal Assistance    |                              | \$106,928                                    | 10.0%                |        |
| 59 <b>Pop. Rank o</b> u                                                                         |                               |                                                                                                                                                   |                        |                                          |                              |                  | \$419,529            |                                      |                              | 39.1%                                        |                      |        |
| Other UZAs Served<br>0 Ohio Non-UZA                                                             |                               |                                                                                                                                                   |                        |                                          |                              |                  |                      | Other Funds                          | \$0                          | 0.0%                                         |                      |        |
|                                                                                                 |                               |                                                                                                                                                   |                        |                                          |                              |                  |                      | <b>Total Operat</b>                  | ing Funds Expended           | \$1,073,674                                  | 100.0%               |        |
| Sarvias Area Statistics                                                                         |                               | Sorvia                                                                                                                                            | o Supplied             |                                          |                              |                  |                      |                                      | Sources of Capital           | Fundo Exponded                               |                      | 10.    |
| Service Area Statistics<br>410 Square Miles                                                     |                               |                                                                                                                                                   | e Supplied             | wanua Milaa (V/RM)                       |                              |                  |                      |                                      | Sources of Capital           | · · · · · · · · · · · · · · · · · · ·        | 0.09/                |        |
| 101,256 <b>Population</b>                                                                       |                               | •                                                                                                                                                 |                        | evenue Miles (VRM)<br>evenue Hours (VRH) |                              |                  |                      |                                      | Fare Revenues<br>Local Funds | \$0<br>\$9,860                               | 0.0%<br>20.0%        |        |
| 101,250 <b>Population</b>                                                                       |                               |                                                                                                                                                   | a in Maximum Servi     |                                          |                              |                  | State Funds          |                                      | \$9,800                      | 0.0%                                         |                      |        |
|                                                                                                 |                               |                                                                                                                                                   | -                      | e for Maximum Servi                      | • •                          |                  |                      |                                      | Federal Assistance           | \$39,438                                     | 80.0%                |        |
|                                                                                                 |                               |                                                                                                                                                   |                        |                                          |                              |                  |                      |                                      | Other Funds                  | \$09,458<br>\$0                              | 0.0%                 | Сар    |
|                                                                                                 | Modal Characteristics         |                                                                                                                                                   |                        |                                          |                              |                  | Total Cap            | ital Funds Expended                  | \$49,298                     | 100.0%                                       | Oup                  |        |
|                                                                                                 | Vehicles O                    | perated                                                                                                                                           |                        |                                          |                              |                  |                      |                                      |                              | <i>•••••••••••••••••••••••••••••••••••••</i> |                      |        |
| Modal Overview                                                                                  | in Maximum                    | n Service                                                                                                                                         |                        | Use                                      | s of Capital Fu              | of Capital Funds |                      | S                                    | ng Expenses (OE)             |                                              |                      |        |
|                                                                                                 | Directly                      | Purchased                                                                                                                                         | Revenue                | Systems and                              | Facilities and               |                  |                      |                                      |                              |                                              |                      |        |
| Mode                                                                                            | Operated                      | Transportation                                                                                                                                    | Vehicles               | Guideways                                | Stations                     | Other            | Total                | Sala                                 | ry, Wages, Benefits          | \$118,466                                    | 11.0%                |        |
| Demand Response                                                                                 | -                             | 17                                                                                                                                                | \$49,298               | \$0                                      | \$0                          | <b>\$</b> 0      | \$49,298             | Mat                                  | erials and Supplies          | \$156,683                                    | 14.6%                | 80.    |
| Total                                                                                           | -                             | 17                                                                                                                                                | \$49,298               | \$0                                      | \$0                          | <b>\$0</b>       | \$49,298             |                                      | sed Transportation           | \$794,627                                    | 74.0%                |        |
|                                                                                                 |                               |                                                                                                                                                   |                        |                                          |                              |                  |                      |                                      | perating Expenses            | \$3,898                                      | 0.4%                 |        |
|                                                                                                 |                               |                                                                                                                                                   |                        |                                          |                              |                  |                      | Total Operating Expenses \$1,073,674 |                              | 100.0%                                       |                      |        |
|                                                                                                 |                               |                                                                                                                                                   |                        |                                          |                              |                  |                      | •                                    | Cash Expenditures            | \$0                                          |                      |        |
|                                                                                                 |                               |                                                                                                                                                   |                        |                                          |                              |                  |                      | Purchased Transportation             |                              |                                              |                      |        |
|                                                                                                 |                               |                                                                                                                                                   |                        |                                          |                              |                  |                      | (Reported Separately) \$0            |                              |                                              |                      |        |
| <b>Operation Characteristics</b>                                                                |                               |                                                                                                                                                   |                        |                                          |                              |                  |                      | Fixed Guidewa                        | / Vehicles Available         | Vehicles Operated                            |                      |        |
|                                                                                                 | Operating                     |                                                                                                                                                   | Uses of                | Annual                                   | Annual                       | Annual Vehicle   | Annual Vehicle       | Directiona                           |                              | in Maximum                                   |                      | Pe     |
| Mode                                                                                            | Expenses                      | Fare Revenues                                                                                                                                     | <b>Capital Funds</b>   | Passenger Miles                          | Unlinked Trips               |                  | <b>Revenue Hours</b> | Route Miles                          |                              | Service                                      | Spa                  | are Ve |
| Demand Response                                                                                 | \$1,073,674                   | \$231,188                                                                                                                                         | -<br>\$49,298          | 323,598                                  | 41,100                       | 390,938          | 20,191               | 0.0                                  | ) 18                         | 17                                           | •                    |        |
| Total                                                                                           | \$1,073,674                   | \$231,188                                                                                                                                         | \$49,298               | 323,598                                  | 41,100                       | 390,938          | 20,191               | 0.0                                  | ) 18                         | 17                                           |                      |        |
| Performance Measures                                                                            | Service Efficiency            |                                                                                                                                                   |                        |                                          |                              |                  |                      | Service Effectiveness                |                              |                                              |                      |        |
|                                                                                                 | <b>Operating Expenses per</b> |                                                                                                                                                   | Operating Expenses per |                                          |                              |                  | Operating Expe       | enses per Ope                        | rating Expenses per          | Unlinked                                     | Trips per            |        |
| Mode                                                                                            | Veh                           | icle Revenue Mile                                                                                                                                 | Vehicle Revenue Hour   |                                          | Mode                         |                  | Passe                | nger Mile Unli                       | Mile Unlinked Passenger Trip |                                              | Vehicle Revenue Mile |        |
| Demand Response                                                                                 |                               | \$2.75                                                                                                                                            |                        | \$53.18                                  |                              | Demand Response  |                      | \$3.32                               | \$26.12                      | 0.1                                          |                      |        |
| Total                                                                                           |                               | \$2.75                                                                                                                                            |                        | \$53.18                                  |                              | Total            |                      | \$3.32                               | \$26.12                      |                                              | 0.1                  |        |