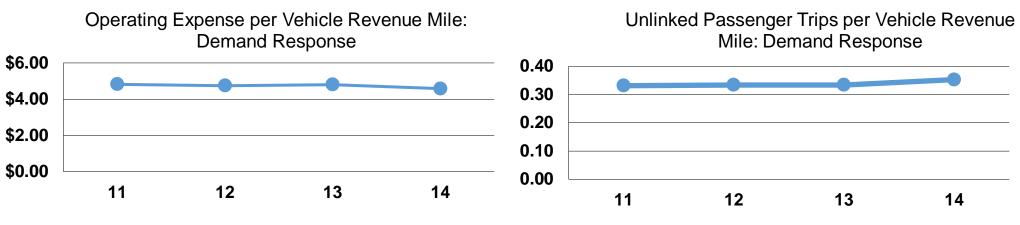

# **Performance Measures**

| Mode            | Operating Expenses per<br>Vehicle Revenue Mile | Operating Expenses per<br>Vehicle Revenue Hour |
|-----------------|------------------------------------------------|------------------------------------------------|
| Demand Response | \$4.58                                         | \$47.16                                        |
| Total           | <b>\$4.58</b>                                  | <b>\$47.16</b>                                 |

# **Modal Characteristics**

|                 | Service Effectiveness                                |                                            |                                               |  |
|-----------------|------------------------------------------------------|--------------------------------------------|-----------------------------------------------|--|
| Mode            | Operating Expenses<br>per Unlinked<br>Passenger Trip | Unlinked Trips per<br>Vehicle Revenue Mile | Unlinked Trips per<br>Vehicle Revenue<br>Hour |  |
| Demand Response | \$12.99                                              | 0.4                                        | 3.6                                           |  |
| Total           | \$12.99                                              | 0.4                                        | 3.6                                           |  |