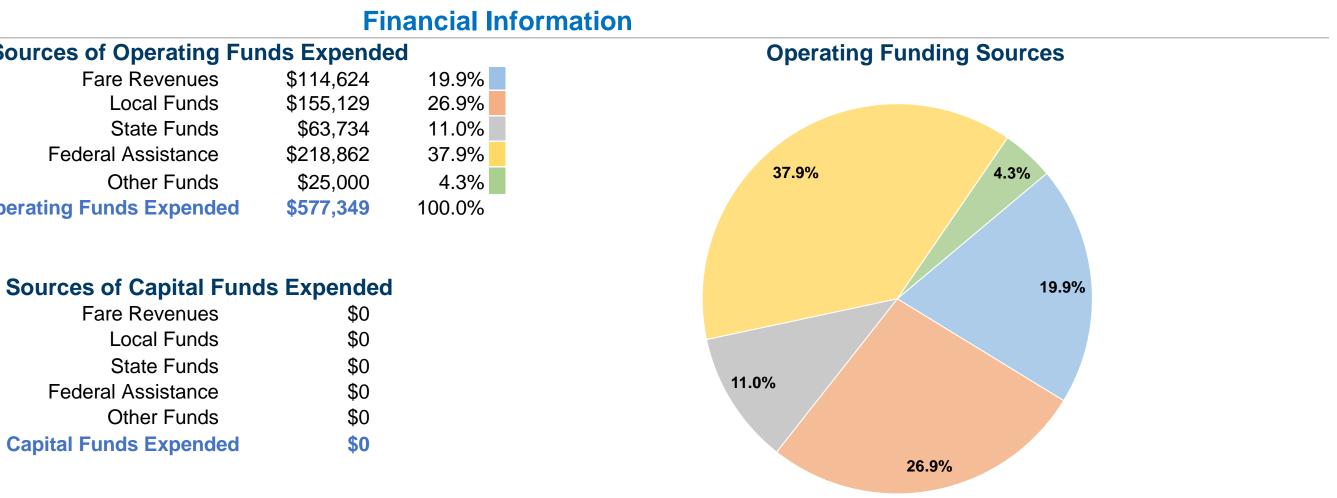

# **Urbanized Area (UZA) Statistics - 2010 Census**

Michigan City-La Porte, IN-MI 39 Square Miles 66,025 Population 418 Pop. Rank out of 498 UZAs

| Sources of Operating Fu        | nds Expend |
|--------------------------------|------------|
| Fare Revenues                  | \$114,624  |
| Local Funds                    | \$155,129  |
| State Funds                    | \$63,734   |
| Federal Assistance             | \$218,862  |
| Other Funds                    | \$25,000   |
| Total Operating Funds Expended | \$577,349  |

#### \$0 Local Funds State Funds \$0

| Olaic Funds                  | $\psi 0$   |
|------------------------------|------------|
| Federal Assistance           | \$0        |
| Other Funds                  | \$0        |
| Total Capital Funds Expended | <b>\$0</b> |

Fare Revenues