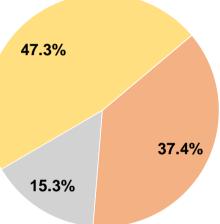

|                                         |                        |                               | General Info                     | rmation                  |                    |                              |                      |                                                              |               |                                      | Financial I          | nformatio            | on           |                    |
|-----------------------------------------|------------------------|-------------------------------|----------------------------------|--------------------------|--------------------|------------------------------|----------------------|--------------------------------------------------------------|---------------|--------------------------------------|----------------------|----------------------|--------------|--------------------|
| Urbanized Area Statistics -             |                        | Database Information          |                                  |                          | Sour               | ces of Operating             | Funds Expended       |                                                              |               |                                      |                      |                      |              |                    |
| Minneapolis-St. Paul, MN-WI 100,157,249 |                        |                               | Annual Passenger                 | <sup>·</sup> Miles (PMT) |                    | NTDID:                       |                      |                                                              | Fare Revenues | \$12,298,986                         | 17.5%                |                      | •            |                    |
| 1,022 Square Miles 11,161,810           |                        |                               | ,810 Annual Unlinked Trips (UPT) |                          |                    | Reporter Type: Full Reporter |                      |                                                              |               | Local Funds                          | \$5,237,719          | 7.4%                 |              | 001                |
| •                                       |                        | 42,042                        | Average Weekday                  | Unlinked Trips           |                    |                              |                      |                                                              |               | State Funds                          | \$41,137,176         | 58.4%                |              | 6.9%<br>9.8%       |
| •                                       |                        |                               | Average Saturday                 | -                        |                    |                              |                      | Federal Assistance                                           |               |                                      | \$4,834,765          | 6.9%                 |              | 5.078              |
| Other UZAs Served                       |                        |                               | 5 Average Sunday Unlinked Trips  |                          |                    |                              |                      |                                                              | Other Funds   |                                      | \$6,930,954          | 9.8%                 |              |                    |
| 0 Minnesota Non-UZA                     |                        | 0,000 /                       |                                  |                          |                    |                              |                      | Total                                                        | Operating     | Funds Expended                       | \$70,439,600         | 100.0%               |              | 17.5%              |
|                                         |                        |                               |                                  |                          |                    |                              |                      |                                                              | opera         |                                      | <i></i> ,,,,,,,,,,,, |                      |              |                    |
| Service Area Statistics                 |                        | Servic                        | e Supplied                       |                          |                    |                              |                      |                                                              | Sc            | ources of Canital                    | Funds Expended       |                      | 58.4%        | 7.4%               |
| 2,975 Square Miles                      |                        |                               |                                  | evenue Miles (VRM)       |                    |                              |                      |                                                              |               | Fare Revenues                        |                      | 0.0%                 |              | 1.478              |
| 2,849,712 <b>Population</b>             |                        |                               |                                  | evenue Hours (VRH)       |                    |                              |                      |                                                              |               | Local Funds                          | \$6,317,840          | 37.4%                |              |                    |
| 2,040,712100000                         |                        |                               |                                  | I in Maximum Servi       |                    | (VOMS)                       |                      |                                                              | State Funds   |                                      | \$2,585,518          | 15.3%                |              |                    |
|                                         |                        |                               | -                                | for Maximum Serv         | · · ·              |                              |                      |                                                              | Fo            | deral Assistance                     | \$7,987,406          | 47.3%                |              |                    |
|                                         |                        | 507                           |                                  |                          |                    |                              |                      |                                                              | 16            | Other Funds                          | Φ0+, 106, 1φ<br>ΦΦ   | 0.0%                 | Capital Eu   | nding Sources      |
|                                         |                        |                               |                                  | a factor for the second  |                    |                              |                      | _                                                            |               |                                      | φυ                   |                      | Capital Ful  | lung Sources       |
|                                         |                        |                               | Modal Chara                      | acteristics              |                    |                              |                      | To                                                           | tal Capital   | Funds Expended                       | \$16,890,764         | 100.0%               |              |                    |
|                                         | Vehicles O             | •                             |                                  |                          |                    |                              |                      |                                                              |               |                                      |                      |                      |              |                    |
| Modal Overview                          | in Maximun             |                               |                                  |                          | s of Capital Funds |                              |                      | Summary of Operatin                                          |               | g Expenses (OE)                      |                      | 47.3%                |              |                    |
| <b>N4</b> 1-                            | Directly               | Purchased                     | Revenue                          | Systems and              | Facilities and     |                              | Tatal                |                                                              | Oslama        | Maria Davafita                       | ¢4,000,000           | 4 40/                |              |                    |
| Mode                                    | Operated               | Transportation                | Vehicles                         | Guideways                | Stations           | Other                        | Total                |                                                              | •             | Nages, Benefits                      | \$1,000,688          | 1.4%                 |              |                    |
| Commuter Bus                            | -                      | 21                            | \$0                              | \$0                      | \$0                | \$0                          | \$0                  |                                                              |               | als and Supplies                     | \$38,350             | 0.1%                 |              |                    |
| Demand Response                         | -                      | 126                           | \$390,559                        | \$1,676,340              | \$0                | \$0                          | \$2,066,899          | Purchased Transportation                                     |               | \$67,812,146                         | 96.8%                |                      | 37.4%        |                    |
| Bus                                     | -                      | 286                           | \$10,292,266                     | \$473,407                | \$4,058,192        | \$0                          | \$14,823,865         | Other Operating Expenses                                     |               | \$1,223,386                          | 1.7%                 | 45 00/               |              |                    |
| Vanpool                                 | -                      | 80                            | \$0                              | \$0                      | \$0                | \$0                          | \$0<br>\$10 200 701  | Total Operating Expenses<br>Reconciling OE Cash Expenditures |               | \$70,074,570<br>\$205,000            | 100.0%               | 15.3%                |              |                    |
| Total                                   | -                      | 513                           | \$10,682,825                     | \$2,149,747              | \$4,058,192        | \$0                          | \$16,890,764         | Reconcil                                                     | 0             | •                                    | \$365,000            |                      |              |                    |
|                                         |                        |                               |                                  |                          |                    |                              |                      |                                                              |               | d Transportation<br>rted Separately) | \$0                  |                      |              |                    |
|                                         |                        |                               |                                  |                          |                    |                              |                      |                                                              | (Nepc         | ned deparately)                      | ψΟ                   |                      |              |                    |
| <b>Operation Characteristics</b>        |                        |                               |                                  |                          |                    |                              |                      | Fixed Gu                                                     | uideway N     | ehicles Available/                   | Vehicles Operated    |                      |              | Average            |
|                                         | Operating              |                               | Uses of                          | Annual                   | Annual             | Annual Vehicle               | Annual Vehicle       | Dire                                                         | ectional      | for Maximum                          | in Maximum           |                      | Percent      | Fleet Age in       |
| Mode                                    | Expenses               | Fare Revenues                 | Capital Funds                    | Passenger Miles          | Unlinked Trips     | <b>Revenue Miles</b>         | <b>Revenue Hours</b> | Rou                                                          | te Miles      | Service                              | Service              | Spa                  | are Vehicles | Years <sup>1</sup> |
| Commuter Bus                            | \$2,825,782            | \$470,792                     | \$0                              | 7,743,484                | 330,147            | 341,923                      | 13,043               |                                                              | 0.0           | 22                                   | 21                   |                      | 4.6%         | 5.5                |
| Demand Response                         | \$10,944,243           | \$1,144,024                   | \$2,066,899                      | 4,811,496                | 486,935            | 3,327,832                    | 178,068              |                                                              | 0.0           | 141                                  | 126                  |                      | 10.6%        | 2.8                |
| Bus                                     | \$55,253,157           | \$9,942,714                   | \$14,823,865                     | 81,752,336               | 10,168,201         | 8,447,667                    | 482,780              |                                                              | 9.0           | 323                                  | 286                  |                      | 11.5%        | 5.8                |
| Vanpool                                 | \$1,051,388            | \$741,456                     | \$0                              | 5,849,933                | 176,527            | 1,551,191                    | 38,062               |                                                              | 0.0           | 81                                   | 80                   |                      | 1.2%         | 1.4                |
| Total                                   | \$70,074,570           | \$12,298,986                  | \$16,890,764                     | 100,157,249              | 11,161,810         | 13,668,613                   | 711,953              |                                                              | 9.0           | 567                                  | 513                  |                      | 9.5%         |                    |
| Performance Measures                    | Service Efficiency     |                               |                                  |                          |                    | _                            |                      |                                                              |               | Service Effe                         | ctiveness            |                      |              |                    |
|                                         | Operating Expenses per |                               |                                  |                          |                    | Operating Exp                |                      | enses per Operating Expenses per                             |               | Unlinked Trips per                   |                      | Unlinked Trips per   |              |                    |
| Mode                                    | Veh                    | ehicle Revenue Mile Vehicle I |                                  | icle Revenue Hour        |                    | Mode                         | Pass                 | enger Mile Unlinked Passenger Trip                           |               | Vehicle Reve                         | nue Mile             | Vehicle Revenue Hour |              |                    |
| Commuter Bus                            |                        | \$8.26                        |                                  | \$216.65                 |                    | Commuter Bus                 |                      | \$0.36                                                       |               | \$8.56                               |                      | 1.0                  |              | 25.3               |
| Demand Response                         |                        | \$3.29                        |                                  | \$61.46                  |                    | Demand Response              | e                    | \$2.27                                                       |               | \$22.48                              |                      | 0.1                  |              | 2.7                |
| Bus                                     |                        | \$6.54                        |                                  | \$114.45                 |                    | Bus                          |                      | \$0.68                                                       |               | \$5.43                               |                      | 1.2                  |              | 21.1               |
| Vanpool                                 |                        | \$0.68                        |                                  | \$27.62                  |                    | Vanpool                      |                      | \$0.18                                                       |               | \$5.96                               |                      | 0.1                  |              | 4.6                |
| Total                                   |                        | \$5.13                        |                                  | \$98.43                  |                    | Total                        |                      | \$0.70                                                       |               | \$6.28                               |                      | 0.8                  |              | 15.7               |

|                                             |              |                                               | General Info         | ormation            |                     |                 |                      |                                                      |            |                    | Financial I                | nformatio | on                  |                           |
|---------------------------------------------|--------------|-----------------------------------------------|----------------------|---------------------|---------------------|-----------------|----------------------|------------------------------------------------------|------------|--------------------|----------------------------|-----------|---------------------|---------------------------|
| Urbanized Area Statistics - 2010 Census Ser |              |                                               | ce Consumption       | า                   |                     | Database        | nformation           |                                                      | Sou        | rces of Operating  | Funds Expended             |           | <b>Operating Fu</b> | unding Source             |
| Minneapolis-St. Paul, MN-WI 10              |              |                                               | r Miles (PMT)        |                     |                     |                 | Fare Revenues        | \$12,298,986                                         | 17.5%      |                    | •                          |           |                     |                           |
| 1,022 Square Miles                          | S            | 11,161,810                                    | Annual Unlinked      | Trips (UPT)         |                     | Reporter Type:  | Full Reporter        |                                                      |            | Local Funds        | \$5,237,719                | 7.4%      |                     | 0.00/                     |
| 2,650,890 Population                        |              | 42,042                                        | Average Weekday      | Unlinked Trips      |                     |                 |                      |                                                      |            | State Funds        | \$41,137,176               | 58.4%     |                     | <mark>6.9%</mark><br>9.8% |
| 16 Pop. Rank out of 498 UZAs                |              | 5,509                                         | Average Saturday     | Unlinked Trips      |                     |                 |                      |                                                      | Fe         | ederal Assistance  | \$4,834,765                | 6.9%      |                     | 5.078                     |
| Other UZAs Served                           |              |                                               | Average Sunday I     | -                   |                     |                 |                      |                                                      |            | Other Funds        | \$6,930,954                | 9.8%      |                     |                           |
| 0 Minnesota Non-UZA                         |              |                                               |                      |                     |                     |                 |                      | Total                                                | Operatin   | g Funds Expended   | \$70,439,600               | 100.0%    |                     | 17.5%                     |
|                                             |              |                                               |                      |                     |                     |                 |                      |                                                      | oporating  |                    | <i>••••</i> ,•••,•••       |           |                     |                           |
| Service Area Statistics                     |              | Servic                                        | e Supplied           |                     |                     |                 |                      |                                                      | S          | ources of Canital  | Funds Expended             |           | 58.4%               | 7.4%                      |
| 2,975 Square Miles                          |              |                                               |                      | evenue Miles (VRM)  |                     |                 |                      | Fare Revenues                                        |            |                    | \$0                        | 0.0%      |                     | 1.470                     |
| 2,849,712 <b>Population</b>                 |              |                                               |                      | evenue Hours (VRH   |                     |                 |                      |                                                      |            | Local Funds        | \$6,317,840                | 37.4%     |                     |                           |
| 2,049,712 1 0001000                         |              |                                               |                      | d in Maximum Servi  |                     |                 |                      |                                                      |            | State Funds        | \$2,585,518                | 15.3%     |                     |                           |
|                                             |              |                                               | -                    | e for Maximum Servi | • •                 |                 |                      |                                                      | E          | ederal Assistance  | \$2,585,518<br>\$7,987,406 | 47.3%     |                     |                           |
|                                             |              | 507                                           |                      |                     |                     |                 |                      |                                                      | Г          |                    |                            |           | Conital Eu          | nding Sourcos             |
|                                             |              |                                               |                      |                     |                     |                 |                      |                                                      |            | Other Funds        | \$0                        | 0.0%      | Capital Ful         | nding Sources             |
|                                             |              |                                               | Modal Chara          | acteristics         |                     |                 |                      | To                                                   | tal Capita | I Funds Expended   | \$16,890,764               | 100.0%    |                     |                           |
| Medel Overview                              | Vehicles C   | •                                             |                      | llos                | a of Conital Eu     | ndo             |                      |                                                      | <u>Cur</u> | amony of Operativ  |                            |           |                     |                           |
| Modal Overview                              | in Maximur   |                                               | Bayanua              |                     | es of Capital Funds |                 |                      | Summary of Operation                                 |            |                    | ig Expenses (OE)           |           | 47.3%               |                           |
|                                             | Directly     | Purchased                                     | Revenue              | Systems and         | Facilities and      |                 | Total                |                                                      | Oslam      | Maria Davidita     | ¢4,000,000                 | 4 40/     |                     |                           |
| Mode                                        | Operated     | Transportation                                | Vehicles             | Guideways           | Stations            |                 | Total                |                                                      | •          | Wages, Benefits    | \$1,000,688                | 1.4%      |                     |                           |
| Commuter Bus                                | -            | 21                                            | \$0                  | \$0                 | \$0                 |                 | \$0                  |                                                      |            | ials and Supplies  | \$38,350                   | 0.1%      |                     | 1                         |
| Demand Response                             | -            | 126                                           | \$390,559            | \$1,676,340         | \$0                 |                 | \$2,066,899          | Purchased Transportation<br>Other Operating Expenses |            | \$67,812,146       | 96.8%                      |           | 37.4%               |                           |
| Bus                                         | -            | 286                                           | \$10,292,266         | \$473,407           | \$4,058,192         |                 | \$14,823,865         |                                                      |            | \$1,223,386        | 1.7%                       |           |                     |                           |
| Vanpool                                     | -            | 80                                            | \$0                  | \$0                 | \$0                 |                 | \$0                  | D                                                    |            | perating Expenses  | \$70,074,570               | 100.0%    | 15.3%               |                           |
| Total                                       | -            | 513                                           | \$10,682,825         | \$2,149,747         | \$4,058,192         | \$0             | \$16,890,764         | Reconcil                                             | •          | ash Expenditures   | \$365,000                  |           |                     |                           |
|                                             |              |                                               |                      |                     |                     |                 |                      |                                                      |            | ed Transportation  | <b>\$</b> 0                |           |                     |                           |
|                                             |              |                                               |                      |                     |                     |                 |                      |                                                      | (Кер       | orted Separately)  | \$0                        |           |                     |                           |
| <b>Operation Characteristics</b>            |              |                                               |                      |                     |                     |                 |                      | Fixed Gu                                             | uidewav    | Vehicles Available | Vehicles Operated          |           |                     | Average                   |
|                                             | Operating    |                                               | Uses of              | Annual              | Annual              | Annual Vehicle  | Annual Vehicle       |                                                      | ectional   | for Maximum        | in Maximum                 |           | Percent             | Fleet Age in              |
| Mode                                        | Expenses     | Fare Revenues                                 | <b>Capital Funds</b> |                     |                     |                 | <b>Revenue Hours</b> |                                                      | te Miles   | Service            | Service                    | Spa       | are Vehicles        | Years <sup>1</sup>        |
| Commuter Bus                                | \$2,825,782  | \$470,792                                     | \$0                  | 7,743,484           | 330,147             | 341,923         | 13,043               |                                                      | 0.0        | 22                 | 21                         |           | 4.6%                | 5.5                       |
| Demand Response                             | \$10,944,243 | \$1,144,024                                   | \$2,066,899          | 4,811,496           | 486,935             |                 | 178,068              |                                                      | 0.0        | 141                | 126                        |           | 10.6%               | 2.8                       |
| Bus                                         | \$55,253,157 | \$9,942,714                                   | \$14,823,865         | 81,752,336          | 10,168,201          | 8,447,667       | 482,780              |                                                      | 9.0        | 323                | 286                        |           | 11.5%               | 5.8                       |
| Vanpool                                     | \$1,051,388  | \$741,456                                     | \$0                  | 5,849,933           | 176,527             | 1,551,191       | 38,062               |                                                      | 0.0        | 81                 | 80                         |           | 1.2%                | 1.4                       |
| Total                                       | \$70,074,570 | \$12,298,986                                  | \$16,890,764         | 100,157,249         | 11,161,810          |                 | 711,953              |                                                      | 9.0        | 567                | 513                        |           | 9.5%                |                           |
| Performance Measures                        |              | Se                                            | Service Efficiency   |                     |                     |                 |                      |                                                      |            | Service Effe       | fectiveness                |           |                     |                           |
|                                             | Opera        | Operating Expenses per Operating Expenses per |                      | ating Expenses per  |                     | _               | Operating Exp        |                                                      |            | ting Expenses per  | Unlinked Trips per         |           | Unlinked Trips per  |                           |
| Mode                                        | Vel          |                                               |                      | icle Revenue Hour   |                     | Mode            | Passe                | enger Mile                                           | Unlink     | ed Passenger Trip  | Vehicle Reve               | enue Mile | Vehicle Re          | evenue Hour               |
| Commuter Bus                                |              | \$8.26                                        |                      | \$216.65            |                     | Commuter Bus    |                      | \$0.36                                               |            | \$8.56             |                            | 1.0       |                     | 25.3                      |
| Demand Response                             |              | \$3.29                                        |                      | \$61.46             |                     | Demand Response | 9                    | \$2.27                                               |            | \$22.48            |                            | 0.1       |                     | 2.7                       |
| Bus                                         |              | \$6.54                                        |                      | \$114.45            |                     | Bus             |                      | \$0.68                                               |            | \$5.43             |                            | 1.2       |                     | 21.1                      |
| Vanpool                                     |              | \$0.68                                        |                      | \$27.62             |                     | Vanpool         |                      | \$0.18                                               |            | \$5.96             |                            | 0.1       |                     | 4.6                       |
| Total                                       |              | \$5.13                                        |                      | \$98.43             |                     | Total           |                      | \$0.70                                               |            | \$6.28             |                            | 0.8       |                     | 15.7                      |
|                                             |              |                                               |                      |                     |                     |                 |                      |                                                      |            |                    |                            |           |                     |                           |