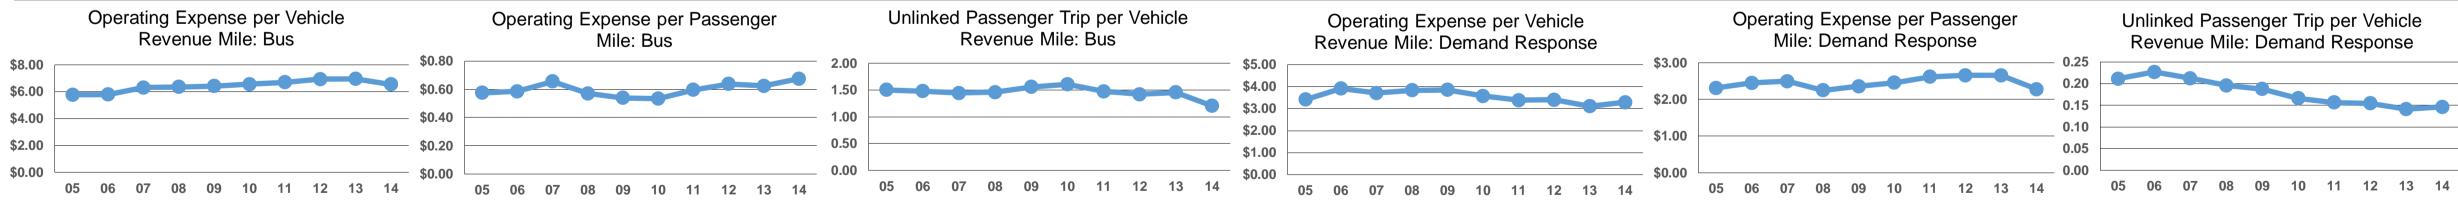

|                                         |                        |                               | General Info                     | rmation                  |                    |                              |                      |                                                              |               |                                      | Financial I          | nformatio            | on           |                    |
|-----------------------------------------|------------------------|-------------------------------|----------------------------------|--------------------------|--------------------|------------------------------|----------------------|--------------------------------------------------------------|---------------|--------------------------------------|----------------------|----------------------|--------------|--------------------|
| Urbanized Area Statistics -             |                        | Database Information          |                                  |                          | Sour               | ces of Operating             | Funds Expended       |                                                              |               |                                      |                      |                      |              |                    |
| Minneapolis-St. Paul, MN-WI 100,157,249 |                        |                               | Annual Passenger                 | <sup>·</sup> Miles (PMT) |                    | NTDID:                       |                      |                                                              | Fare Revenues | \$12,298,986                         | 17.5%                |                      | •            |                    |
| 1,022 Square Miles 11,161,810           |                        |                               | ,810 Annual Unlinked Trips (UPT) |                          |                    | Reporter Type: Full Reporter |                      |                                                              |               | Local Funds                          | \$5,237,719          | 7.4%                 |              | 001                |
| •                                       |                        | 42,042                        | Average Weekday                  | Unlinked Trips           |                    |                              |                      |                                                              |               | State Funds                          | \$41,137,176         | 58.4%                |              | 6.9%<br>9.8%       |
| •                                       |                        |                               | Average Saturday                 | -                        |                    |                              |                      | Federal Assistance                                           |               |                                      | \$4,834,765          | 6.9%                 |              | 5.078              |
| Other UZAs Served                       |                        |                               | 5 Average Sunday Unlinked Trips  |                          |                    |                              |                      |                                                              | Other Funds   |                                      | \$6,930,954          | 9.8%                 |              |                    |
| 0 Minnesota Non-UZA                     |                        | 0,000 /                       |                                  |                          |                    |                              |                      | Total                                                        | Operating     | Funds Expended                       | \$70,439,600         | 100.0%               |              | 17.5%              |
|                                         |                        |                               |                                  |                          |                    |                              |                      |                                                              | opera         |                                      | <i></i> ,,,,,,,,,,,, |                      |              |                    |
| Service Area Statistics                 |                        | Servic                        | e Supplied                       |                          |                    |                              |                      |                                                              | Sc            | ources of Canital                    | Funds Expended       |                      | 58.4%        | 7.4%               |
| 2,975 Square Miles                      |                        |                               |                                  | evenue Miles (VRM)       |                    |                              |                      |                                                              |               | Fare Revenues                        |                      | 0.0%                 |              | 1.478              |
| 2,849,712 <b>Population</b>             |                        |                               |                                  | evenue Hours (VRH)       |                    |                              |                      |                                                              |               | Local Funds                          | \$6,317,840          | 37.4%                |              |                    |
| 2,040,712100000                         |                        |                               |                                  | I in Maximum Servi       |                    | (VOMS)                       |                      |                                                              | State Funds   |                                      | \$2,585,518          | 15.3%                |              |                    |
|                                         |                        |                               | -                                | for Maximum Serv         | · · ·              |                              |                      |                                                              | Fo            | deral Assistance                     | \$7,987,406          | 47.3%                |              |                    |
|                                         |                        | 507                           |                                  |                          |                    |                              |                      |                                                              | 16            | Other Funds                          | Φ0+, 106, 1φ<br>ΦΦ   | 0.0%                 | Capital Eu   | nding Sources      |
|                                         |                        |                               |                                  | a factor for the second  |                    |                              |                      | _                                                            |               |                                      | φυ                   |                      | Capital Ful  | lung Sources       |
|                                         |                        |                               | Modal Chara                      | acteristics              |                    |                              |                      | To                                                           | tal Capital   | Funds Expended                       | \$16,890,764         | 100.0%               |              |                    |
|                                         | Vehicles O             | •                             |                                  |                          |                    |                              |                      |                                                              |               |                                      |                      |                      |              |                    |
| Modal Overview                          | in Maximun             |                               |                                  |                          | s of Capital Funds |                              |                      | Summary of Operatin                                          |               | g Expenses (OE)                      |                      | 47.3%                |              |                    |
| <b>N4</b> 1-                            | Directly               | Purchased                     | Revenue                          | Systems and              | Facilities and     |                              | Tatal                |                                                              | Oslama        | Maria Davafita                       | ¢4,000,000           | 4 40/                |              |                    |
| Mode                                    | Operated               | Transportation                | Vehicles                         | Guideways                | Stations           | Other                        | Total                |                                                              | •             | Nages, Benefits                      | \$1,000,688          | 1.4%                 |              |                    |
| Commuter Bus                            | -                      | 21                            | \$0                              | \$0                      | \$0                | \$0                          | \$0                  |                                                              |               | als and Supplies                     | \$38,350             | 0.1%                 |              |                    |
| Demand Response                         | -                      | 126                           | \$390,559                        | \$1,676,340              | \$0                | \$0                          | \$2,066,899          | Purchased Transportation                                     |               | \$67,812,146                         | 96.8%                |                      | 37.4%        |                    |
| Bus                                     | -                      | 286                           | \$10,292,266                     | \$473,407                | \$4,058,192        | \$0                          | \$14,823,865         | Other Operating Expenses                                     |               | \$1,223,386                          | 1.7%                 | 45 00/               |              |                    |
| Vanpool                                 | -                      | 80                            | \$0                              | \$0                      | \$0                | \$0                          | \$0<br>\$10 200 701  | Total Operating Expenses<br>Reconciling OE Cash Expenditures |               | \$70,074,570<br>\$205,000            | 100.0%               | 15.3%                |              |                    |
| Total                                   | -                      | 513                           | \$10,682,825                     | \$2,149,747              | \$4,058,192        | \$0                          | \$16,890,764         | Reconcil                                                     | 0             | •                                    | \$365,000            |                      |              |                    |
|                                         |                        |                               |                                  |                          |                    |                              |                      |                                                              |               | d Transportation<br>rted Separately) | \$0                  |                      |              |                    |
|                                         |                        |                               |                                  |                          |                    |                              |                      |                                                              | (Nepc         | ned deparately)                      | ψΟ                   |                      |              |                    |
| <b>Operation Characteristics</b>        |                        |                               |                                  |                          |                    |                              |                      | Fixed Gu                                                     | uideway N     | ehicles Available/                   | Vehicles Operated    |                      |              | Average            |
|                                         | Operating              |                               | Uses of                          | Annual                   | Annual             | Annual Vehicle               | Annual Vehicle       | Dire                                                         | ectional      | for Maximum                          | in Maximum           |                      | Percent      | Fleet Age in       |
| Mode                                    | Expenses               | Fare Revenues                 | Capital Funds                    | Passenger Miles          | Unlinked Trips     | <b>Revenue Miles</b>         | <b>Revenue Hours</b> | Rou                                                          | te Miles      | Service                              | Service              | Spa                  | are Vehicles | Years <sup>1</sup> |
| Commuter Bus                            | \$2,825,782            | \$470,792                     | \$0                              | 7,743,484                | 330,147            | 341,923                      | 13,043               |                                                              | 0.0           | 22                                   | 21                   |                      | 4.6%         | 5.5                |
| Demand Response                         | \$10,944,243           | \$1,144,024                   | \$2,066,899                      | 4,811,496                | 486,935            | 3,327,832                    | 178,068              |                                                              | 0.0           | 141                                  | 126                  |                      | 10.6%        | 2.8                |
| Bus                                     | \$55,253,157           | \$9,942,714                   | \$14,823,865                     | 81,752,336               | 10,168,201         | 8,447,667                    | 482,780              |                                                              | 9.0           | 323                                  | 286                  |                      | 11.5%        | 5.8                |
| Vanpool                                 | \$1,051,388            | \$741,456                     | \$0                              | 5,849,933                | 176,527            | 1,551,191                    | 38,062               |                                                              | 0.0           | 81                                   | 80                   |                      | 1.2%         | 1.4                |
| Total                                   | \$70,074,570           | \$12,298,986                  | \$16,890,764                     | 100,157,249              | 11,161,810         | 13,668,613                   | 711,953              |                                                              | 9.0           | 567                                  | 513                  |                      | 9.5%         |                    |
| Performance Measures                    | Service Efficiency     |                               |                                  |                          |                    | _                            |                      |                                                              |               | Service Effe                         | ctiveness            |                      |              |                    |
|                                         | Operating Expenses per |                               |                                  |                          |                    | Operating Exp                |                      | enses per Operating Expenses per                             |               | Unlinked Trips per                   |                      | Unlinked Trips per   |              |                    |
| Mode                                    | Veh                    | ehicle Revenue Mile Vehicle I |                                  | icle Revenue Hour        |                    | Mode                         | Pass                 | enger Mile Unlinked Passenger Trip                           |               | Vehicle Reve                         | nue Mile             | Vehicle Revenue Hour |              |                    |
| Commuter Bus                            |                        | \$8.26                        |                                  | \$216.65                 |                    | Commuter Bus                 |                      | \$0.36                                                       |               | \$8.56                               |                      | 1.0                  |              | 25.3               |
| Demand Response                         |                        | \$3.29                        |                                  | \$61.46                  |                    | Demand Response              | e                    | \$2.27                                                       |               | \$22.48                              |                      | 0.1                  |              | 2.7                |
| Bus                                     |                        | \$6.54                        |                                  | \$114.45                 |                    | Bus                          |                      | \$0.68                                                       |               | \$5.43                               |                      | 1.2                  |              | 21.1               |
| Vanpool                                 |                        | \$0.68                        |                                  | \$27.62                  |                    | Vanpool                      |                      | \$0.18                                                       |               | \$5.96                               |                      | 0.1                  |              | 4.6                |
| Total                                   |                        | \$5.13                        |                                  | \$98.43                  |                    | Total                        |                      | \$0.70                                                       |               | \$6.28                               |                      | 0.8                  |              | 15.7               |

|                                             |              |                                               | General Info         | ormation            |                     |                 |                      |                                                      |            |                    | Financial I                | nformatio | on                  |                           |
|---------------------------------------------|--------------|-----------------------------------------------|----------------------|---------------------|---------------------|-----------------|----------------------|------------------------------------------------------|------------|--------------------|----------------------------|-----------|---------------------|---------------------------|
| Urbanized Area Statistics - 2010 Census Ser |              |                                               | ce Consumption       | า                   |                     | Database        | nformation           |                                                      | Sou        | rces of Operating  | Funds Expended             |           | <b>Operating Fu</b> | unding Source             |
| Minneapolis-St. Paul, MN-WI 10              |              |                                               | r Miles (PMT)        |                     |                     |                 | Fare Revenues        | \$12,298,986                                         | 17.5%      |                    | •                          |           |                     |                           |
| 1,022 Square Miles                          | S            | 11,161,810                                    | Annual Unlinked      | Trips (UPT)         |                     | Reporter Type:  | Full Reporter        |                                                      |            | Local Funds        | \$5,237,719                | 7.4%      |                     | 0.00/                     |
| 2,650,890 Population                        |              | 42,042                                        | Average Weekday      | Unlinked Trips      |                     |                 |                      |                                                      |            | State Funds        | \$41,137,176               | 58.4%     |                     | <mark>6.9%</mark><br>9.8% |
| 16 Pop. Rank out of 498 UZAs                |              | 5,509                                         | Average Saturday     | Unlinked Trips      |                     |                 |                      |                                                      | Fe         | ederal Assistance  | \$4,834,765                | 6.9%      |                     | 5.078                     |
| Other UZAs Served                           |              |                                               | Average Sunday I     | -                   |                     |                 |                      |                                                      |            | Other Funds        | \$6,930,954                | 9.8%      |                     |                           |
| 0 Minnesota Non-UZA                         |              |                                               |                      |                     |                     |                 |                      | Total                                                | Operatin   | g Funds Expended   | \$70,439,600               | 100.0%    |                     | 17.5%                     |
|                                             |              |                                               |                      |                     |                     |                 |                      |                                                      | oporating  |                    | <i>••••</i> ,•••,•••       |           |                     |                           |
| Service Area Statistics                     |              | Servic                                        | e Supplied           |                     |                     |                 |                      |                                                      | S          | ources of Canital  | Funds Expended             |           | 58.4%               | 7.4%                      |
| 2,975 Square Miles                          |              |                                               |                      | evenue Miles (VRM)  |                     |                 |                      | Fare Revenues                                        |            |                    | \$0                        | 0.0%      |                     | 1.470                     |
| 2,849,712 <b>Population</b>                 |              |                                               |                      | evenue Hours (VRH   |                     |                 |                      |                                                      |            | Local Funds        | \$6,317,840                | 37.4%     |                     |                           |
| 2,049,712 1 0001000                         |              |                                               |                      | d in Maximum Servi  |                     |                 |                      |                                                      |            | State Funds        | \$2,585,518                | 15.3%     |                     |                           |
|                                             |              |                                               | -                    | e for Maximum Servi | • •                 |                 |                      |                                                      | E          | ederal Assistance  | \$2,585,518<br>\$7,987,406 | 47.3%     |                     |                           |
|                                             |              | 507                                           |                      |                     |                     |                 |                      |                                                      | Г          |                    |                            |           | Conital Eu          | nding Sourcos             |
|                                             |              |                                               |                      |                     |                     |                 |                      |                                                      |            | Other Funds        | \$0                        | 0.0%      | Capital Ful         | nding Sources             |
|                                             |              |                                               | Modal Chara          | acteristics         |                     |                 |                      | To                                                   | tal Capita | I Funds Expended   | \$16,890,764               | 100.0%    |                     |                           |
| Medel Overview                              | Vehicles C   | •                                             |                      | llos                | a of Conital Eu     | ndo             |                      |                                                      | <u>Cur</u> | amony of Operativ  |                            |           |                     |                           |
| Modal Overview                              | in Maximur   |                                               | Bayanua              |                     | es of Capital Funds |                 |                      | Summary of Operation                                 |            |                    | ig Expenses (OE)           |           | 47.3%               |                           |
|                                             | Directly     | Purchased                                     | Revenue              | Systems and         | Facilities and      |                 | Total                |                                                      | Oslam      | Maria Davidita     | ¢4,000,000                 | 4 40/     |                     |                           |
| Mode                                        | Operated     | Transportation                                | Vehicles             | Guideways           | Stations            |                 | Total                |                                                      | •          | Wages, Benefits    | \$1,000,688                | 1.4%      |                     |                           |
| Commuter Bus                                | -            | 21                                            | \$0                  | \$0                 | \$0                 |                 | \$0                  |                                                      |            | ials and Supplies  | \$38,350                   | 0.1%      |                     | 1                         |
| Demand Response                             | -            | 126                                           | \$390,559            | \$1,676,340         | \$0                 |                 | \$2,066,899          | Purchased Transportation<br>Other Operating Expenses |            | \$67,812,146       | 96.8%                      |           | 37.4%               |                           |
| Bus                                         | -            | 286                                           | \$10,292,266         | \$473,407           | \$4,058,192         |                 | \$14,823,865         |                                                      |            | \$1,223,386        | 1.7%                       |           |                     |                           |
| Vanpool                                     | -            | 80                                            | \$0                  | \$0                 | \$0                 |                 | \$0                  | D                                                    |            | perating Expenses  | \$70,074,570               | 100.0%    | 15.3%               |                           |
| Total                                       | -            | 513                                           | \$10,682,825         | \$2,149,747         | \$4,058,192         | \$0             | \$16,890,764         | Reconcil                                             | •          | ash Expenditures   | \$365,000                  |           |                     |                           |
|                                             |              |                                               |                      |                     |                     |                 |                      |                                                      |            | ed Transportation  | <b>\$</b> 0                |           |                     |                           |
|                                             |              |                                               |                      |                     |                     |                 |                      |                                                      | (Кер       | orted Separately)  | \$0                        |           |                     |                           |
| <b>Operation Characteristics</b>            |              |                                               |                      |                     |                     |                 |                      | Fixed Gu                                             | uidewav    | Vehicles Available | Vehicles Operated          |           |                     | Average                   |
|                                             | Operating    |                                               | Uses of              | Annual              | Annual              | Annual Vehicle  | Annual Vehicle       |                                                      | ectional   | for Maximum        | in Maximum                 |           | Percent             | Fleet Age in              |
| Mode                                        | Expenses     | Fare Revenues                                 | <b>Capital Funds</b> |                     |                     |                 | <b>Revenue Hours</b> |                                                      | te Miles   | Service            | Service                    | Spa       | are Vehicles        | Years <sup>1</sup>        |
| Commuter Bus                                | \$2,825,782  | \$470,792                                     | \$0                  | 7,743,484           | 330,147             | 341,923         | 13,043               |                                                      | 0.0        | 22                 | 21                         |           | 4.6%                | 5.5                       |
| Demand Response                             | \$10,944,243 | \$1,144,024                                   | \$2,066,899          | 4,811,496           | 486,935             |                 | 178,068              |                                                      | 0.0        | 141                | 126                        |           | 10.6%               | 2.8                       |
| Bus                                         | \$55,253,157 | \$9,942,714                                   | \$14,823,865         | 81,752,336          | 10,168,201          | 8,447,667       | 482,780              |                                                      | 9.0        | 323                | 286                        |           | 11.5%               | 5.8                       |
| Vanpool                                     | \$1,051,388  | \$741,456                                     | \$0                  | 5,849,933           | 176,527             | 1,551,191       | 38,062               |                                                      | 0.0        | 81                 | 80                         |           | 1.2%                | 1.4                       |
| Total                                       | \$70,074,570 | \$12,298,986                                  | \$16,890,764         | 100,157,249         | 11,161,810          |                 | 711,953              |                                                      | 9.0        | 567                | 513                        |           | 9.5%                |                           |
| Performance Measures                        |              | Se                                            | Service Efficiency   |                     |                     |                 |                      |                                                      |            | Service Effe       | fectiveness                |           |                     |                           |
|                                             | Opera        | Operating Expenses per Operating Expenses per |                      | ating Expenses per  |                     | _               | Operating Exp        |                                                      |            | ting Expenses per  | Unlinked Trips per         |           | Unlinked Trips per  |                           |
| Mode                                        | Vel          |                                               |                      | icle Revenue Hour   |                     | Mode            | Passe                | enger Mile                                           | Unlink     | ed Passenger Trip  | Vehicle Reve               | enue Mile | Vehicle Re          | evenue Hour               |
| Commuter Bus                                |              | \$8.26                                        |                      | \$216.65            |                     | Commuter Bus    |                      | \$0.36                                               |            | \$8.56             |                            | 1.0       |                     | 25.3                      |
| Demand Response                             |              | \$3.29                                        |                      | \$61.46             |                     | Demand Response | 9                    | \$2.27                                               |            | \$22.48            |                            | 0.1       |                     | 2.7                       |
| Bus                                         |              | \$6.54                                        |                      | \$114.45            |                     | Bus             |                      | \$0.68                                               |            | \$5.43             |                            | 1.2       |                     | 21.1                      |
| Vanpool                                     |              | \$0.68                                        |                      | \$27.62             |                     | Vanpool         |                      | \$0.18                                               |            | \$5.96             |                            | 0.1       |                     | 4.6                       |
| Total                                       |              | \$5.13                                        |                      | \$98.43             |                     | Total           |                      | \$0.70                                               |            | \$6.28             |                            | 0.8       |                     | 15.7                      |
|                                             |              |                                               |                      |                     |                     |                 |                      |                                                      |            |                    |                            |           |                     |                           |