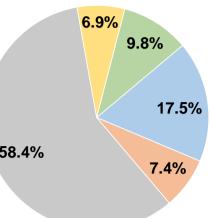

|                                         |                        |                               | General Info                     | rmation                  |                    |                              |                      |                                                              |               |                                      | Financial I          | nformatio            | on           |                    |
|-----------------------------------------|------------------------|-------------------------------|----------------------------------|--------------------------|--------------------|------------------------------|----------------------|--------------------------------------------------------------|---------------|--------------------------------------|----------------------|----------------------|--------------|--------------------|
| Urbanized Area Statistics -             |                        | Database Information          |                                  |                          | Sour               | ces of Operating             | Funds Expended       |                                                              |               |                                      |                      |                      |              |                    |
| Minneapolis-St. Paul, MN-WI 100,157,249 |                        |                               | Annual Passenger                 | <sup>·</sup> Miles (PMT) |                    | NTDID:                       |                      |                                                              | Fare Revenues | \$12,298,986                         | 17.5%                |                      | •            |                    |
| 1,022 Square Miles 11,161,810           |                        |                               | ,810 Annual Unlinked Trips (UPT) |                          |                    | Reporter Type: Full Reporter |                      |                                                              |               | Local Funds                          | \$5,237,719          | 7.4%                 |              | 001                |
| •                                       |                        | 42,042                        | Average Weekday                  | Unlinked Trips           |                    |                              |                      |                                                              |               | State Funds                          | \$41,137,176         | 58.4%                |              | 6.9%<br>9.8%       |
| •                                       |                        |                               | Average Saturday                 | -                        |                    |                              |                      | Federal Assistance                                           |               |                                      | \$4,834,765          | 6.9%                 |              | 5.078              |
| Other UZAs Served                       |                        |                               | 5 Average Sunday Unlinked Trips  |                          |                    |                              |                      |                                                              | Other Funds   |                                      | \$6,930,954          | 9.8%                 |              |                    |
| 0 Minnesota Non-UZA                     |                        | 0,000 /                       |                                  |                          |                    |                              |                      | Total                                                        | Operating     | Funds Expended                       | \$70,439,600         | 100.0%               |              | 17.5%              |
|                                         |                        |                               |                                  |                          |                    |                              |                      |                                                              | opera         |                                      | <i></i> ,,,,,,,,,,,, |                      |              |                    |
| Service Area Statistics                 |                        | Servic                        | e Supplied                       |                          |                    |                              |                      |                                                              | Sc            | ources of Canital                    | Funds Expended       |                      | 58.4%        | 7.4%               |
| 2,975 Square Miles                      |                        |                               |                                  | evenue Miles (VRM)       |                    |                              |                      |                                                              |               | Fare Revenues                        |                      | 0.0%                 |              | 1.478              |
| 2,849,712 <b>Population</b>             |                        |                               |                                  | evenue Hours (VRH)       |                    |                              |                      |                                                              |               | Local Funds                          | \$6,317,840          | 37.4%                |              |                    |
| 2,040,712100000                         |                        |                               |                                  | I in Maximum Servi       |                    | (VOMS)                       |                      |                                                              | State Funds   |                                      | \$2,585,518          | 15.3%                |              |                    |
|                                         |                        |                               | -                                | for Maximum Serv         | · · ·              |                              |                      |                                                              | Fo            | deral Assistance                     | \$7,987,406          | 47.3%                |              |                    |
|                                         |                        | 507                           |                                  |                          |                    |                              |                      |                                                              | 16            | Other Funds                          | Φ0+, 106, 1φ<br>ΦΦ   | 0.0%                 | Capital Eu   | nding Sources      |
|                                         |                        |                               |                                  | a factor for the second  |                    |                              |                      | _                                                            |               |                                      | φυ                   |                      | Capital Ful  | lung Sources       |
|                                         |                        |                               | Modal Chara                      | acteristics              |                    |                              |                      | To                                                           | tal Capital   | Funds Expended                       | \$16,890,764         | 100.0%               |              |                    |
|                                         | Vehicles O             | •                             |                                  |                          |                    |                              |                      |                                                              |               |                                      |                      |                      |              |                    |
| Modal Overview                          | in Maximun             |                               |                                  |                          | s of Capital Funds |                              |                      | Summary of Operatin                                          |               | g Expenses (OE)                      |                      | 47.3%                |              |                    |
| <b>N4</b> 1-                            | Directly               | Purchased                     | Revenue                          | Systems and              | Facilities and     |                              | Tatal                |                                                              | Oslama        | Maria Davafita                       | ¢4,000,000           | 4 40/                |              |                    |
| Mode                                    | Operated               | Transportation                | Vehicles                         | Guideways                | Stations           | Other                        | Total                |                                                              | •             | Nages, Benefits                      | \$1,000,688          | 1.4%                 |              |                    |
| Commuter Bus                            | -                      | 21                            | \$0                              | \$0                      | \$0                | \$0                          | \$0                  |                                                              |               | als and Supplies                     | \$38,350             | 0.1%                 |              |                    |
| Demand Response                         | -                      | 126                           | \$390,559                        | \$1,676,340              | \$0                | \$0                          | \$2,066,899          | Purchased Transportation                                     |               | \$67,812,146                         | 96.8%                |                      | 37.4%        |                    |
| Bus                                     | -                      | 286                           | \$10,292,266                     | \$473,407                | \$4,058,192        | \$0                          | \$14,823,865         | Other Operating Expenses                                     |               | \$1,223,386                          | 1.7%                 | 45 00/               |              |                    |
| Vanpool                                 | -                      | 80                            | \$0                              | \$0                      | \$0                | \$0                          | \$0<br>\$10 200 701  | Total Operating Expenses<br>Reconciling OE Cash Expenditures |               | \$70,074,570<br>\$205,000            | 100.0%               | 15.3%                |              |                    |
| Total                                   | -                      | 513                           | \$10,682,825                     | \$2,149,747              | \$4,058,192        | \$0                          | \$16,890,764         | Reconcil                                                     | 0             | •                                    | \$365,000            |                      |              |                    |
|                                         |                        |                               |                                  |                          |                    |                              |                      |                                                              |               | d Transportation<br>rted Separately) | \$0                  |                      |              |                    |
|                                         |                        |                               |                                  |                          |                    |                              |                      |                                                              | (Nepc         | ned deparately)                      | ψΟ                   |                      |              |                    |
| <b>Operation Characteristics</b>        |                        |                               |                                  |                          |                    |                              |                      | Fixed Gu                                                     | uideway N     | ehicles Available/                   | Vehicles Operated    |                      |              | Average            |
|                                         | Operating              |                               | Uses of                          | Annual                   | Annual             | Annual Vehicle               | Annual Vehicle       | Dire                                                         | ectional      | for Maximum                          | in Maximum           |                      | Percent      | Fleet Age in       |
| Mode                                    | Expenses               | Fare Revenues                 | Capital Funds                    | Passenger Miles          | Unlinked Trips     | <b>Revenue Miles</b>         | <b>Revenue Hours</b> | Rou                                                          | te Miles      | Service                              | Service              | Spa                  | are Vehicles | Years <sup>1</sup> |
| Commuter Bus                            | \$2,825,782            | \$470,792                     | \$0                              | 7,743,484                | 330,147            | 341,923                      | 13,043               |                                                              | 0.0           | 22                                   | 21                   |                      | 4.6%         | 5.5                |
| Demand Response                         | \$10,944,243           | \$1,144,024                   | \$2,066,899                      | 4,811,496                | 486,935            | 3,327,832                    | 178,068              |                                                              | 0.0           | 141                                  | 126                  |                      | 10.6%        | 2.8                |
| Bus                                     | \$55,253,157           | \$9,942,714                   | \$14,823,865                     | 81,752,336               | 10,168,201         | 8,447,667                    | 482,780              |                                                              | 9.0           | 323                                  | 286                  |                      | 11.5%        | 5.8                |
| Vanpool                                 | \$1,051,388            | \$741,456                     | \$0                              | 5,849,933                | 176,527            | 1,551,191                    | 38,062               |                                                              | 0.0           | 81                                   | 80                   |                      | 1.2%         | 1.4                |
| Total                                   | \$70,074,570           | \$12,298,986                  | \$16,890,764                     | 100,157,249              | 11,161,810         | 13,668,613                   | 711,953              |                                                              | 9.0           | 567                                  | 513                  |                      | 9.5%         |                    |
| Performance Measures                    | Service Efficiency     |                               |                                  |                          |                    | _                            |                      |                                                              |               | Service Effe                         | ctiveness            |                      |              |                    |
|                                         | Operating Expenses per |                               |                                  |                          |                    | Operating Exp                |                      | enses per Operating Expenses per                             |               | Unlinked Trips per                   |                      | Unlinked Trips per   |              |                    |
| Mode                                    | Veh                    | ehicle Revenue Mile Vehicle I |                                  | icle Revenue Hour        |                    | Mode                         | Pass                 | enger Mile Unlinked Passenger Trip                           |               | Vehicle Reve                         | nue Mile             | Vehicle Revenue Hour |              |                    |
| Commuter Bus                            |                        | \$8.26                        |                                  | \$216.65                 |                    | Commuter Bus                 |                      | \$0.36                                                       |               | \$8.56                               |                      | 1.0                  |              | 25.3               |
| Demand Response                         |                        | \$3.29                        |                                  | \$61.46                  |                    | Demand Response              | e                    | \$2.27                                                       |               | \$22.48                              |                      | 0.1                  |              | 2.7                |
| Bus                                     |                        | \$6.54                        |                                  | \$114.45                 |                    | Bus                          |                      | \$0.68                                                       |               | \$5.43                               |                      | 1.2                  |              | 21.1               |
| Vanpool                                 |                        | \$0.68                        |                                  | \$27.62                  |                    | Vanpool                      |                      | \$0.18                                                       |               | \$5.96                               |                      | 0.1                  |              | 4.6                |
| Total                                   |                        | \$5.13                        |                                  | \$98.43                  |                    | Total                        |                      | \$0.70                                                       |               | \$6.28                               |                      | 0.8                  |              | 15.7               |

|                                             |              |                                               | General Info         | ormation            |                     |                 |                      |                                                      |            |                    | Financial I                | nformatio | on                  |                           |
|---------------------------------------------|--------------|-----------------------------------------------|----------------------|---------------------|---------------------|-----------------|----------------------|------------------------------------------------------|------------|--------------------|----------------------------|-----------|---------------------|---------------------------|
| Urbanized Area Statistics - 2010 Census Ser |              |                                               | ce Consumption       | า                   |                     | Database        | nformation           |                                                      | Sou        | rces of Operating  | Funds Expended             |           | <b>Operating Fu</b> | unding Source             |
| Minneapolis-St. Paul, MN-WI 10              |              |                                               | r Miles (PMT)        |                     |                     |                 | Fare Revenues        | \$12,298,986                                         | 17.5%      |                    | •                          |           |                     |                           |
| 1,022 Square Miles                          | S            | 11,161,810                                    | Annual Unlinked      | Trips (UPT)         |                     | Reporter Type:  | Full Reporter        |                                                      |            | Local Funds        | \$5,237,719                | 7.4%      |                     | 0.00/                     |
| 2,650,890 Population                        |              | 42,042                                        | Average Weekday      | Unlinked Trips      |                     |                 |                      |                                                      |            | State Funds        | \$41,137,176               | 58.4%     |                     | <mark>6.9%</mark><br>9.8% |
| 16 Pop. Rank out of 498 UZAs                |              | 5,509                                         | Average Saturday     | Unlinked Trips      |                     |                 |                      |                                                      | Fe         | ederal Assistance  | \$4,834,765                | 6.9%      |                     | 5.078                     |
| Other UZAs Served                           |              |                                               | Average Sunday I     | -                   |                     |                 |                      |                                                      |            | Other Funds        | \$6,930,954                | 9.8%      |                     |                           |
| 0 Minnesota Non-UZA                         |              |                                               |                      |                     |                     |                 |                      | Total                                                | Operatin   | g Funds Expended   | \$70,439,600               | 100.0%    |                     | 17.5%                     |
|                                             |              |                                               |                      |                     |                     |                 |                      |                                                      | oporating  |                    | <i>••••</i> ,•••,•••       |           |                     |                           |
| Service Area Statistics                     |              | Servic                                        | e Supplied           |                     |                     |                 |                      |                                                      | S          | ources of Canital  | Funds Expended             |           | 58.4%               | 7.4%                      |
| 2,975 Square Miles                          |              |                                               |                      | evenue Miles (VRM)  |                     |                 |                      | Fare Revenues                                        |            |                    | \$0                        | 0.0%      |                     | 1.470                     |
| 2,849,712 <b>Population</b>                 |              |                                               |                      | evenue Hours (VRH   |                     |                 |                      |                                                      |            | Local Funds        | \$6,317,840                | 37.4%     |                     |                           |
| 2,049,712 1 0001000                         |              |                                               |                      | d in Maximum Servi  |                     |                 |                      |                                                      |            | State Funds        | \$2,585,518                | 15.3%     |                     |                           |
|                                             |              |                                               | -                    | e for Maximum Servi | • •                 |                 |                      |                                                      | E          | ederal Assistance  | \$2,585,518<br>\$7,987,406 | 47.3%     |                     |                           |
|                                             |              | 507                                           |                      |                     |                     |                 |                      |                                                      | Г          |                    |                            |           | Conital Eu          | nding Sourcos             |
|                                             |              |                                               |                      |                     |                     |                 |                      |                                                      |            | Other Funds        | \$0                        | 0.0%      | Capital Ful         | nding Sources             |
|                                             |              |                                               | Modal Chara          | acteristics         |                     |                 |                      | To                                                   | tal Capita | I Funds Expended   | \$16,890,764               | 100.0%    |                     |                           |
| Medel Overview                              | Vehicles C   | •                                             |                      | llos                | a of Conital Eu     | ndo             |                      |                                                      | <u>Cur</u> | amony of Operativ  |                            |           |                     |                           |
| Modal Overview                              | in Maximur   |                                               | Bayanua              |                     | es of Capital Funds |                 |                      | Summary of Operation                                 |            |                    | ig Expenses (OE)           |           | 47.3%               |                           |
|                                             | Directly     | Purchased                                     | Revenue              | Systems and         | Facilities and      |                 | Total                |                                                      | Oslam      | Maria Davidita     | ¢4,000,000                 | 4 40/     |                     |                           |
| Mode                                        | Operated     | Transportation                                | Vehicles             | Guideways           | Stations            |                 | Total                |                                                      | •          | Wages, Benefits    | \$1,000,688                | 1.4%      |                     |                           |
| Commuter Bus                                | -            | 21                                            | \$0                  | \$0                 | \$0                 |                 | \$0                  |                                                      |            | ials and Supplies  | \$38,350                   | 0.1%      |                     | 1                         |
| Demand Response                             | -            | 126                                           | \$390,559            | \$1,676,340         | \$0                 |                 | \$2,066,899          | Purchased Transportation<br>Other Operating Expenses |            | \$67,812,146       | 96.8%                      |           | 37.4%               |                           |
| Bus                                         | -            | 286                                           | \$10,292,266         | \$473,407           | \$4,058,192         |                 | \$14,823,865         |                                                      |            | \$1,223,386        | 1.7%                       |           |                     |                           |
| Vanpool                                     | -            | 80                                            | \$0                  | \$0                 | \$0                 |                 | \$0                  | D                                                    |            | perating Expenses  | \$70,074,570               | 100.0%    | 15.3%               |                           |
| Total                                       | -            | 513                                           | \$10,682,825         | \$2,149,747         | \$4,058,192         | \$0             | \$16,890,764         | Reconcil                                             | •          | ash Expenditures   | \$365,000                  |           |                     |                           |
|                                             |              |                                               |                      |                     |                     |                 |                      |                                                      |            | ed Transportation  | <b>\$</b> 0                |           |                     |                           |
|                                             |              |                                               |                      |                     |                     |                 |                      |                                                      | (Кер       | orted Separately)  | \$0                        |           |                     |                           |
| <b>Operation Characteristics</b>            |              |                                               |                      |                     |                     |                 |                      | Fixed Gu                                             | uidewav    | Vehicles Available | Vehicles Operated          |           |                     | Average                   |
|                                             | Operating    |                                               | Uses of              | Annual              | Annual              | Annual Vehicle  | Annual Vehicle       |                                                      | ectional   | for Maximum        | in Maximum                 |           | Percent             | Fleet Age in              |
| Mode                                        | Expenses     | Fare Revenues                                 | <b>Capital Funds</b> |                     |                     |                 | <b>Revenue Hours</b> |                                                      | te Miles   | Service            | Service                    | Spa       | are Vehicles        | Years <sup>1</sup>        |
| Commuter Bus                                | \$2,825,782  | \$470,792                                     | \$0                  | 7,743,484           | 330,147             | 341,923         | 13,043               |                                                      | 0.0        | 22                 | 21                         |           | 4.6%                | 5.5                       |
| Demand Response                             | \$10,944,243 | \$1,144,024                                   | \$2,066,899          | 4,811,496           | 486,935             |                 | 178,068              |                                                      | 0.0        | 141                | 126                        |           | 10.6%               | 2.8                       |
| Bus                                         | \$55,253,157 | \$9,942,714                                   | \$14,823,865         | 81,752,336          | 10,168,201          | 8,447,667       | 482,780              |                                                      | 9.0        | 323                | 286                        |           | 11.5%               | 5.8                       |
| Vanpool                                     | \$1,051,388  | \$741,456                                     | \$0                  | 5,849,933           | 176,527             | 1,551,191       | 38,062               |                                                      | 0.0        | 81                 | 80                         |           | 1.2%                | 1.4                       |
| Total                                       | \$70,074,570 | \$12,298,986                                  | \$16,890,764         | 100,157,249         | 11,161,810          |                 | 711,953              |                                                      | 9.0        | 567                | 513                        |           | 9.5%                |                           |
| Performance Measures                        |              | Se                                            | Service Efficiency   |                     |                     |                 |                      |                                                      |            | Service Effe       | fectiveness                |           |                     |                           |
|                                             | Opera        | Operating Expenses per Operating Expenses per |                      | ating Expenses per  |                     | _               | Operating Exp        |                                                      |            | ting Expenses per  | Unlinked Trips per         |           | Unlinked Trips per  |                           |
| Mode                                        | Vel          |                                               |                      | icle Revenue Hour   |                     | Mode            | Passe                | enger Mile                                           | Unlink     | ed Passenger Trip  | Vehicle Reve               | enue Mile | Vehicle Re          | evenue Hour               |
| Commuter Bus                                |              | \$8.26                                        |                      | \$216.65            |                     | Commuter Bus    |                      | \$0.36                                               |            | \$8.56             |                            | 1.0       |                     | 25.3                      |
| Demand Response                             |              | \$3.29                                        |                      | \$61.46             |                     | Demand Response | 9                    | \$2.27                                               |            | \$22.48            |                            | 0.1       |                     | 2.7                       |
| Bus                                         |              | \$6.54                                        |                      | \$114.45            |                     | Bus             |                      | \$0.68                                               |            | \$5.43             |                            | 1.2       |                     | 21.1                      |
| Vanpool                                     |              | \$0.68                                        |                      | \$27.62             |                     | Vanpool         |                      | \$0.18                                               |            | \$5.96             |                            | 0.1       |                     | 4.6                       |
| Total                                       |              | \$5.13                                        |                      | \$98.43             |                     | Total           |                      | \$0.70                                               |            | \$6.28             |                            | 0.8       |                     | 15.7                      |
|                                             |              |                                               |                      |                     |                     |                 |                      |                                                      |            |                    |                            |           |                     |                           |