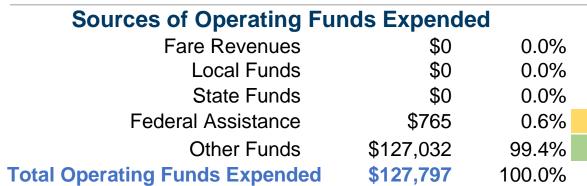

# Vehicles Operated at Maximum Service

|       |          |                |                 |            | Uses of      |                       |                      |                       |                       |
|-------|----------|----------------|-----------------|------------|--------------|-----------------------|----------------------|-----------------------|-----------------------|
|       | Directly | Purchased      | Operating       | Fare       | Capital      | Annual                | Annual Vehicle       | <b>Annual Vehicle</b> | Average Fleet Age     |
| Mode  | Operated | Transportation | <b>Expenses</b> | Revenues   | <b>Funds</b> | <b>Unlinked Trips</b> | <b>Revenue Miles</b> | <b>Revenue Hours</b>  | in Years <sup>1</sup> |
| Bus   | -        | 3              | \$127,797       | \$0        | \$0          | 14,759                | 26,731               | 2,222                 |                       |
| Total | -        | 3              | \$127,797       | <b>\$0</b> | <b>\$0</b>   | 14,759                | 26,731               | 2,222                 |                       |