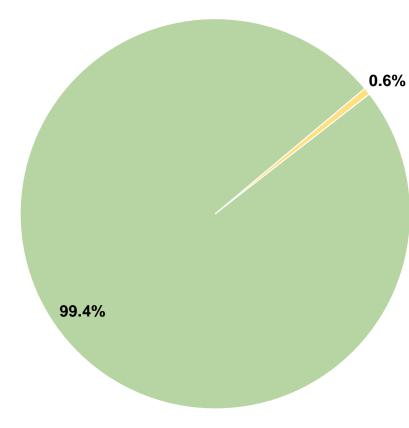

# Vehicles Operated at Maximum Service

|       |          |                |                 |            | Uses of      |                       |                      |                       |                       |
|-------|----------|----------------|-----------------|------------|--------------|-----------------------|----------------------|-----------------------|-----------------------|
|       | Directly | Purchased      | Operating       | Fare       | Capital      | Annual                | Annual Vehicle       | <b>Annual Vehicle</b> | Average Fleet Age     |
| Mode  | Operated | Transportation | <b>Expenses</b> | Revenues   | <b>Funds</b> | <b>Unlinked Trips</b> | <b>Revenue Miles</b> | <b>Revenue Hours</b>  | in Years <sup>1</sup> |
| Bus   | -        | 3              | \$127,797       | \$0        | \$0          | 14,759                | 26,731               | 2,222                 |                       |
| Total | -        | 3              | \$127,797       | <b>\$0</b> | <b>\$0</b>   | 14,759                | 26,731               | 2,222                 |                       |