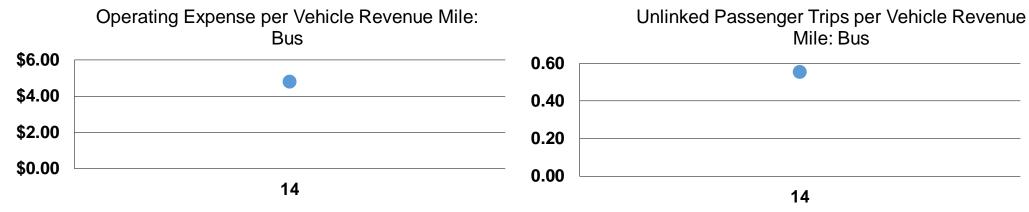

## Service Efficiency

|       |                        |                        |       | Unlinked Trips per |                      |                 |
|-------|------------------------|------------------------|-------|--------------------|----------------------|-----------------|
|       | Operating Expenses per | Operating Expenses per |       | per Unlinked       | Unlinked Trips per   | Vehicle Revenue |
| Mode  | Vehicle Revenue Mile   | Vehicle Revenue Hour   | Mode  | Passenger Trip     | Vehicle Revenue Mile | Hour            |
| Bus   | \$4.78                 | \$57.51                | Bus   | \$8.66             | 0.6                  | 6.6             |
| Total | \$4.78                 | \$57.51                | Total | \$8.66             | 0.6                  | 6.6             |