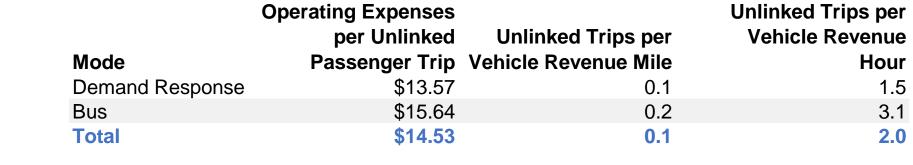

| \$1,149,126     | \$41,721 | \$0          | 79,102                | 670,107               | 40.323                |                   |

#### **Performance Measures**

## **Service Efficiency**

| Mode            | Operating Expenses per<br>Vehicle Revenue Mile | Operating Expenses per<br>Vehicle Revenue Hour |
|-----------------|------------------------------------------------|------------------------------------------------|
| Demand Response | \$1.14                                         | \$20.39                                        |
| Bus             | \$3.52                                         | \$47.73                                        |
| Total           | \$1.71                                         | \$28.50                                        |



**Service Effectiveness** 



#### Notes:

<sup>1</sup>Demand Response - Taxi (DT) and non-dedicated fleets do not report fleet age data.