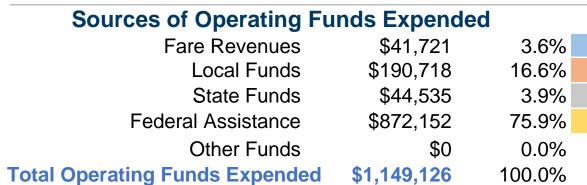

## **Financial Information**

386,787 Population 98 Pop. Rank out of 498 UZAs

# **Sources of Capital Funds Expended**

Fare Revenues \$0
Local Funds \$0
State Funds \$0
Federal Assistance \$0
Other Funds \$0

Total Capital Funds Expended \$0

**Operating Funding Sources** 