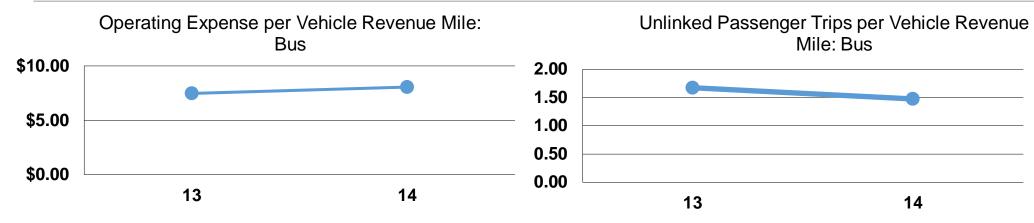

### **Service Efficiency**

| Operating Expenses per | Operating Expenses per |  |
|------------------------|------------------------|--|
| Vehicle Revenue Mile   | Vehicle Revenue Hour   |  |
| \$8.06                 | \$91.79                |  |
| \$8.06                 | \$91.79                |  |

#### **Service Effectiveness**

38.3%

|                      | Unlinked Trips per       |
|----------------------|--------------------------|
| Unlinked Trips per   | Vehicle Revenue          |
| Vehicle Revenue Mile | Hour                     |
| 1.5                  | 16.8                     |
| 1.5                  | 16.8                     |
|                      | Vehicle Revenue Mile 1.5 |