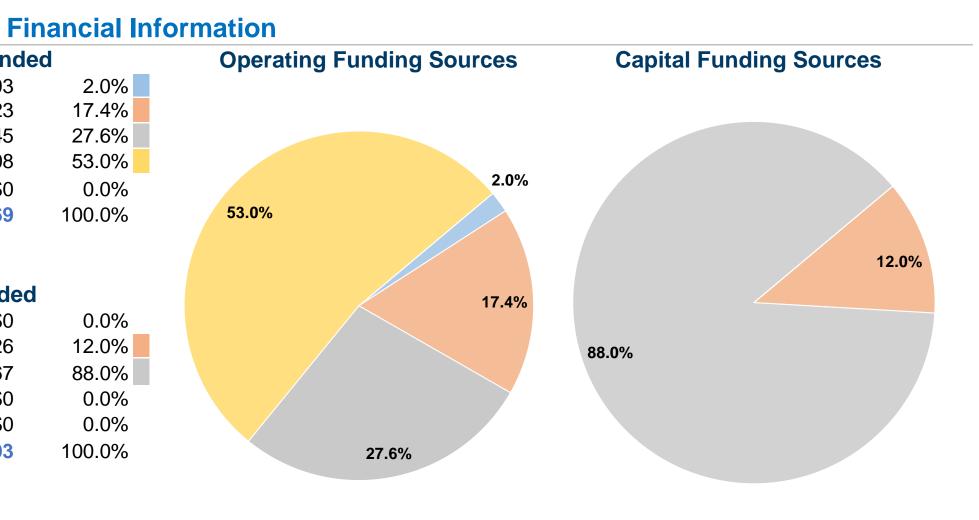

#### Notes:

<sup>1</sup>Demand Response - Taxi (DT) and non-dedicated fleets do not report fleet age data.

| Sources of Operating | <b>Funds Expende</b> |
|----------------------|----------------------|
| Fare Revenues        | \$132,093            |
| Local Funds          | \$1,170,123          |
| State Funds          | \$1,852,545          |
| Federal Assistance   | \$3,558,308          |
| Other Funds          | \$0                  |

Total Operating Funds Expended\$6,713,069

| Sources of Capital Funds | Expended   |
|--------------------------|------------|
| Fare Revenues            | \$0        |
| Local Funds              | \$7,326    |
| State Funds              | \$53,567   |
|                          | <b>A A</b> |

| Federal Assistance           | \$0      |
|------------------------------|----------|
| Other Funds                  | \$0      |
| Total Capital Funds Expended | \$60,893 |

**Modal Characteristics** 