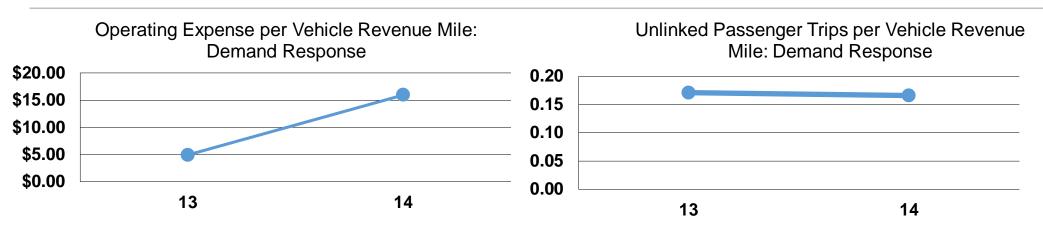

### **Performance Measures**

| Mode            | Operating Expenses per<br>Vehicle Revenue Mile | Operating Expenses per<br>Vehicle Revenue Hour |
|-----------------|------------------------------------------------|------------------------------------------------|
| Demand Response | \$15.94                                        | \$256.59                                       |
| Total           | <b>\$15.94</b>                                 | <b>\$256.59</b>                                |

|                 | Service Effectiveness                                |                                            |                                               |  |
|-----------------|------------------------------------------------------|--------------------------------------------|-----------------------------------------------|--|
| Mode            | Operating Expenses<br>per Unlinked<br>Passenger Trip | Unlinked Trips per<br>Vehicle Revenue Mile | Unlinked Trips per<br>Vehicle Revenue<br>Hour |  |
| Demand Response | \$96.03                                              | 0.2                                        | 2.7                                           |  |
| Total           | \$96.03                                              | 0.2                                        | 2.7                                           |  |