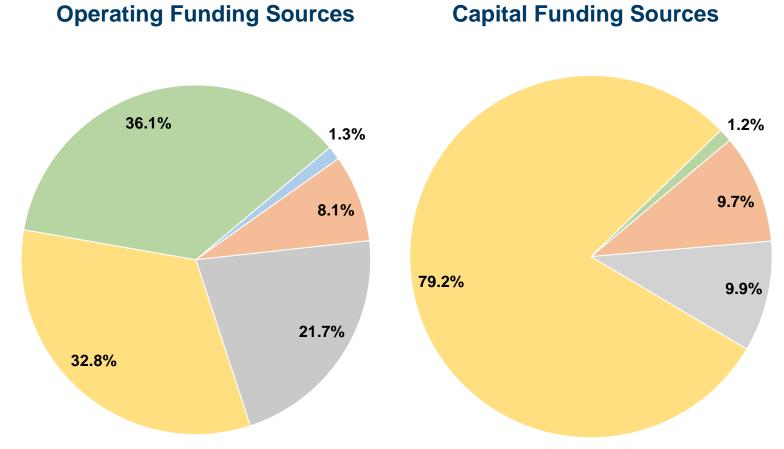

### **Financial Information**

### Sources of Capital Funds Expended

| 13 Experiued |                                                     |
|--------------|-----------------------------------------------------|
| \$0          | 0.0%                                                |
| \$23,386     | 9.7%                                                |
| \$23,754     | 9.9%                                                |
| \$190,068    | 79.2%                                               |
| \$2,803      | 1.2%                                                |
| \$240,011    | 100.0%                                              |
|              | \$0<br>\$23,386<br>\$23,754<br>\$190,068<br>\$2,803 |