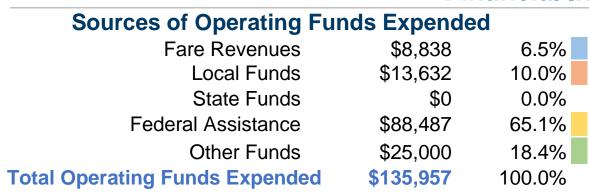

## **Financial Information**

Mode

Bus

**Total** 

# Vehicles Operated at Maximum Service

|       | Uses of  |                       |                  |          |              |                       |                       |                       |                   |
|-------|----------|-----------------------|------------------|----------|--------------|-----------------------|-----------------------|-----------------------|-------------------|
|       | Directly | Purchased             | <b>Operating</b> | Fare     | Capital      | Annual                | <b>Annual Vehicle</b> | <b>Annual Vehicle</b> | Average Fleet Age |
| Mode  | Operated | <b>Transportation</b> | <b>Expenses</b>  | Revenues | <b>Funds</b> | <b>Unlinked Trips</b> | <b>Revenue Miles</b>  | <b>Revenue Hours</b>  | in Years¹         |
| Bus   | 2        | -                     | \$135,957        | \$8,838  | \$0          | 24,048                | 36,576                | 3,048                 | 3.5               |
| Total | 2        | _                     | \$135.957        | \$8.838  | \$0          | 24.048                | 36.576                | 3.048                 |                   |