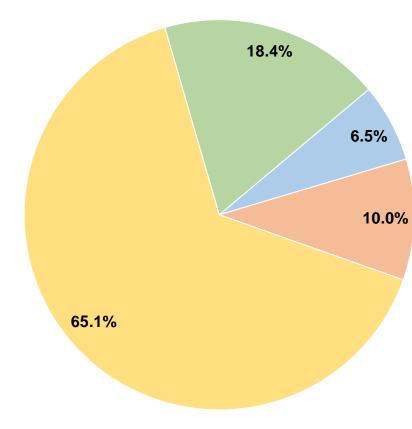

## **Financial Information**

Mode

Bus

**Total** 

# Vehicles Operated at Maximum Service

|       | Uses of  |                       |                  |          |              |                       |                       |                       |                   |
|-------|----------|-----------------------|------------------|----------|--------------|-----------------------|-----------------------|-----------------------|-------------------|
|       | Directly | Purchased             | <b>Operating</b> | Fare     | Capital      | Annual                | <b>Annual Vehicle</b> | <b>Annual Vehicle</b> | Average Fleet Age |
| Mode  | Operated | <b>Transportation</b> | <b>Expenses</b>  | Revenues | <b>Funds</b> | <b>Unlinked Trips</b> | <b>Revenue Miles</b>  | <b>Revenue Hours</b>  | in Years¹         |
| Bus   | 2        | -                     | \$135,957        | \$8,838  | \$0          | 24,048                | 36,576                | 3,048                 | 3.5               |
| Total | 2        | _                     | \$135.957        | \$8.838  | \$0          | 24.048                | 36.576                | 3.048                 |                   |