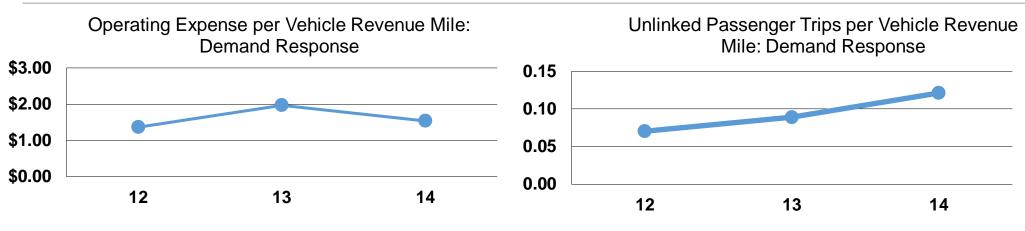

## **Performance Measures**

| Mode            | Operating Expenses per<br>Vehicle Revenue Mile | Operating Expenses per<br>Vehicle Revenue Hour |
|-----------------|------------------------------------------------|------------------------------------------------|
| Demand Response | \$1.54                                         | \$26.09                                        |
| Total           | <b>\$1.54</b>                                  | <b>\$26.09</b>                                 |

# **Modal Characteristics**

|                 | Service Effectiveness              |                      |                                       |  |  |
|-----------------|------------------------------------|----------------------|---------------------------------------|--|--|
| -               | Operating Expenses<br>per Unlinked |                      | Unlinked Trips per<br>Vehicle Revenue |  |  |
| Mode            | Passenger Trip                     | Vehicle Revenue Mile | Hour                                  |  |  |
| Demand Response | \$12.69                            | 0.1                  | 2.1                                   |  |  |
| Total           | \$12.69                            | 0.1                  | 2.1                                   |  |  |