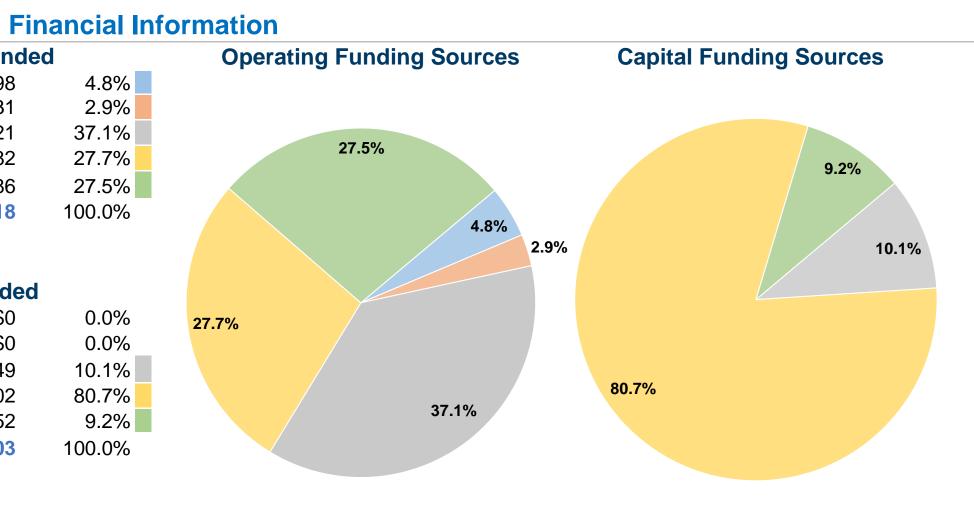

#### Notes:

<sup>1</sup>Demand Response - Taxi (DT) and non-dedicated fleets do not report fleet age data.

| <b>Sources of Operating</b> | <b>Funds Expende</b> |
|-----------------------------|----------------------|
| Fare Revenues               | \$57,898             |
| Local Funds                 | \$35,831             |
| State Funds                 | \$451,621            |
| Federal Assistance          | \$336,582            |
| Other Funds                 | \$334,886            |
| <br>                        |                      |

Total Operating Funds Expended\$1,216,818

| Sources of Capital Funds | Expended  |
|--------------------------|-----------|
| Fare Revenues            | \$0       |
| Local Funds              | \$0       |
| State Funds              | \$14,349  |
| Federal Assistance       | \$114,802 |
| Other Funds              | \$13 152  |

| Other Funds                  | \$13,152  |
|------------------------------|-----------|
| Total Capital Funds Expended | \$142,303 |