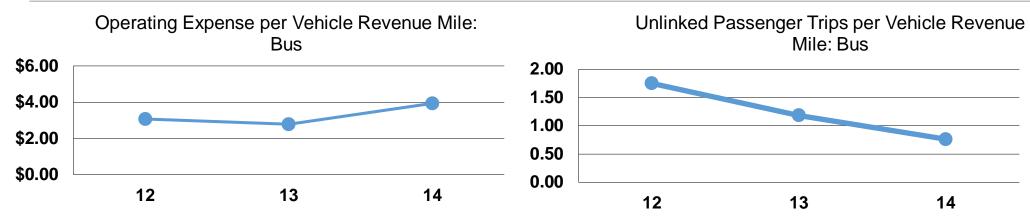

## **Service Efficiency**

| Operating Expenses per Vehicle Revenue Mile | Operating Expenses per Vehicle Revenue Hour |  |  |
|---------------------------------------------|---------------------------------------------|--|--|
| \$3.93                                      | \$25.66                                     |  |  |
| \$3.93                                      | \$25.66                                     |  |  |

### **Service Effectiveness**

|                             | Unlinked Trips per       |
|-----------------------------|--------------------------|
| Unlinked Trips per          | Vehicle Revenue          |
| <b>Vehicle Revenue Mile</b> | Hour                     |
| 0.8                         | 5.0                      |
| 0.8                         | 5.0                      |
|                             | Vehicle Revenue Mile 0.8 |