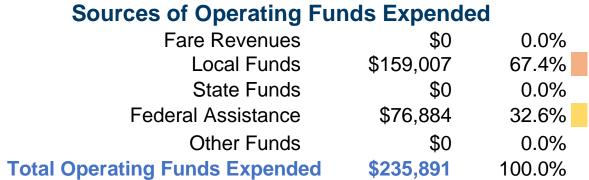

**2014 Annual Agency Profile** Mayor: Mr. Roberto Pagin Lares, PR 00669 787-897-2300



## **Urbanized Area (UZA) Statistics - 2010 Census**

Aguadilla-Isabela-San Sebastian, PR 239 **Square Miles** 306,196 Population

124 Pop. Rank out of 498 UZAs

# **Financial Information**

Mode

**Total** 

Bus



## **Service Area Statistics**

62 **Square Miles** 30,753 Population

## **Service Consumption**

45,707 Annual Unlinked Trips (UPT)

# **Service Supplied**

59,956 Annual Vehicle Revenue Miles (VRM) 9,193 Annual Vehicle Revenue Hours (VRH)

## **Database Information**

| Sources of Capital Funds Expended   |           |        |  |  |  |  |
|-------------------------------------|-----------|--------|--|--|--|--|
| Fare Revenues                       | \$0       | 0.0%   |  |  |  |  |
| Local Funds                         | \$0       | 0.0%   |  |  |  |  |
| State Funds                         | \$0       | 0.0%   |  |  |  |  |
| Federal Assistance                  | \$252,958 | 100.0% |  |  |  |  |
| Other Funds                         | \$0       | 0.0%   |  |  |  |  |
| <b>Total Capi