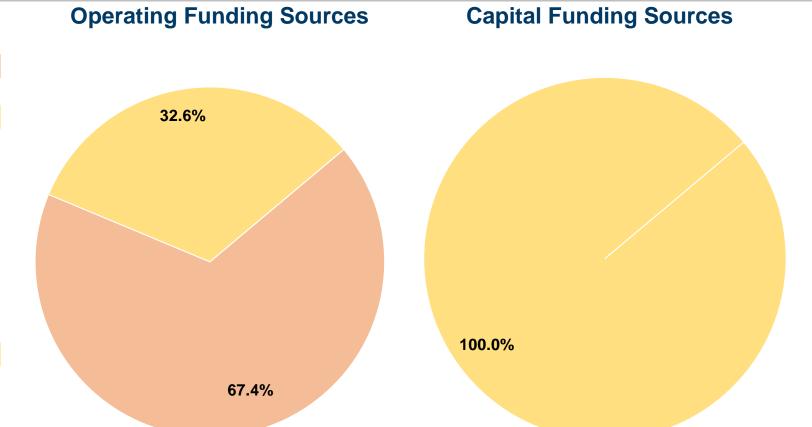

## **Database Information**

| Sources of Capital Funds Expended   |           |        |  |  |  |  |
|-------------------------------------|-----------|--------|--|--|--|--|
| Fare Revenues                       | \$0       | 0.0%   |  |  |  |  |
| Local Funds                         | \$0       | 0.0%   |  |  |  |  |
| State Funds                         | \$0       | 0.0%   |  |  |  |  |
| Federal Assistance                  | \$252,958 | 100.0% |  |  |  |  |
| Other Funds                         | \$0       | 0.0%   |  |  |  |  |
| <b>Total Capital Funds Expended</b> | \$252,958 | 100.0% |  |  |  |  |

# **Capital Funding Sources**