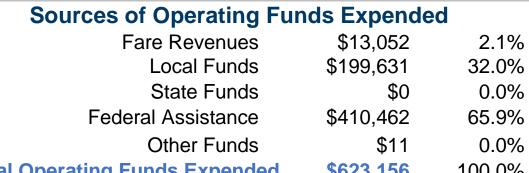

### Fare Revenues \$0

**Sources of Capital Funds Expended** 

Local Funds \$0 \$0 State Funds Federal Assistance \$0 \$0 Other Funds **Total Capital Funds Expended \$0** 

**Operation Characteristics** 

## **Vehicles Operated** at Maximum Service

Uses of **Operating Average Fleet Age Directly** Capital **Purchased Fare Annual Vehicle Annual Vehicle Annual** in Years<sup>1</sup> **Operated Transportation Expenses Unlinked Trips** Mode **Funds Revenue Miles Revenue Hours** Revenues \$13,052 \$0 Bus \$623,156 3.9 16,255 104,932 8,253 3 3 \$623,156 \$13,052 16,255 104,932 8,253 **Total \$0** 