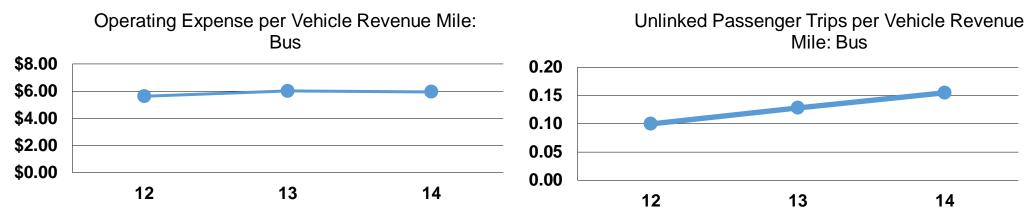

### **Service Efficiency**

| Operating Expenses per | Operating Expenses per |  |
|------------------------|------------------------|--|
| Vehicle Revenue Mile   | Vehicle Revenue Hou    |  |
| \$5.94                 | \$75.5                 |  |
| \$5.94                 | \$75.51                |  |
|                        |                        |  |

### **Service Effectiveness**

|                             | Unlinked Trips per       |
|-----------------------------|--------------------------|
| Unlinked Trips per          | Vehicle Revenue          |
| <b>Vehicle Revenue Mile</b> | Hour                     |
| 0.2                         | 2.0                      |
| 0.2                         | 2.0                      |
|                             | Vehicle Revenue Mile 0.2 |