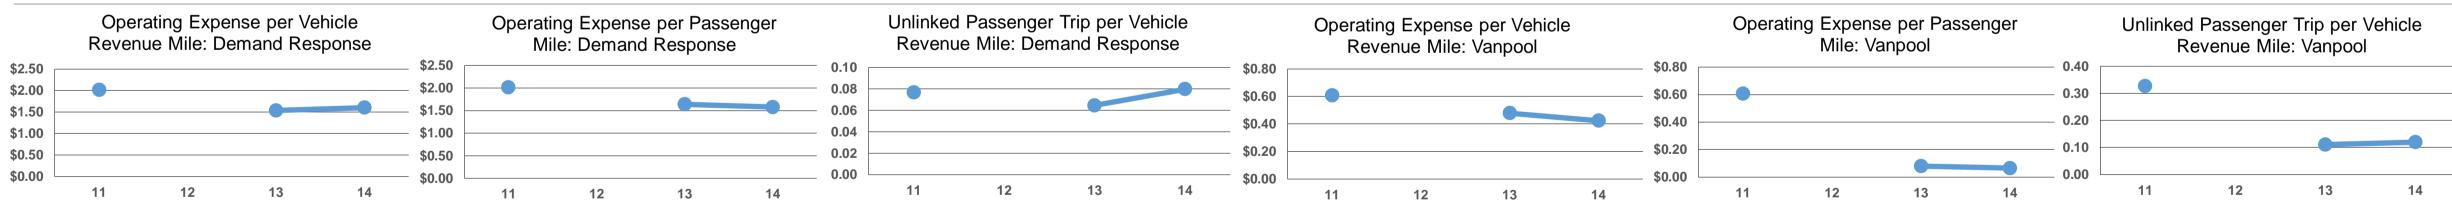

#### **Operation Characteristics**

| Operation Characteristics |                 |                      |                      |                 |                       |                       |                       | Fixed Guideway     | Vehicles Available | <b>Vehicles Operated</b> |                | <b>Average</b>     |
|---------------------------|-----------------|----------------------|----------------------|-----------------|-----------------------|-----------------------|-----------------------|--------------------|--------------------|--------------------------|----------------|--------------------|
|                           | Operating       |                      | Uses of              | Annual          | Annual                | <b>Annual Vehicle</b> | <b>Annual Vehicle</b> | Directional        | for Maximum        | in Maximum               | Percent        | Fleet Age in       |
| Mode                      | <b>Expenses</b> | <b>Fare Revenues</b> | <b>Capital Funds</b> | Passenger Miles | <b>Unlinked Trips</b> | <b>Revenue Miles</b>  | <b>Revenue Hours</b>  | <b>Route Miles</b> | Service            | Service                  | Spare Vehicles | Years <sup>1</sup> |
| Demand Response           | \$1,802,481     | \$49,081             | \$195,819            | 1,140,979       | 89,652                | 1,124,833             | 72,264                | 0.0                | 39                 | 39                       | 0.0%           | 4.9                |
| Bus                       | \$482,347       | \$0                  | \$0                  | 520,005         | 34,717                | 41,432                | 5,028                 | 0.0                | 7                  | 7                        | 0.0%           | 3.9                |
| Vanpool                   | \$151,995       | \$0                  | \$0                  | 2,310,147       | 43,004                | 358,861               | 7,021                 | 0.0                | 16                 | 16                       | 0.0%           | 3.9                |
| Total                     | \$2,436,823     | \$49,081             | \$195,819            | 3,971,131       | 167,373               | 1,525,126             | 84,313                | 0.0                | 62                 | 62                       | 0.0%           |                    |

| Service Efficiency     |                                                                   |  |  |
|------------------------|-------------------------------------------------------------------|--|--|
| Operating Expenses per | Operating Expenses per                                            |  |  |
| Vehicle Revenue Mile   | Vehicle Revenue Hour                                              |  |  |
| \$1.60                 | \$24.94                                                           |  |  |
| \$11.64                | \$95.93                                                           |  |  |
| \$0.42                 | \$21.65                                                           |  |  |
| \$1.60                 | \$28.90                                                           |  |  |
|                        | Operating Expenses per Vehicle Revenue Mile \$1.60 \$11.64 \$0.42 |  |  |

|                        | Service Effective      | eness |
|------------------------|------------------------|-------|
| Operating Expenses per | Operating Expenses per | l     |

|                 | Service Lifective liess |                         |                      |                      |  |  |  |
|-----------------|-------------------------|-------------------------|----------------------|----------------------|--|--|--|
|                 | Operating Expenses per  | Operating Expenses per  | Unlinked Trips per   | Unlinked Trips per   |  |  |  |
| Mode            | Passenger Mile          | Unlinked Passenger Trip | Vehicle Revenue Mile | Vehicle Revenue Hour |  |  |  |
| Demand Response | \$1.58                  | \$20.11                 | 0.1                  | 1.2                  |  |  |  |
| Bus             | \$0.93                  | \$13.89                 | 0.8                  | 6.9                  |  |  |  |
| Vanpool         | \$0.07                  | \$3.53                  | 0.1                  | 6.1                  |  |  |  |
| Total           | \$0.61                  | \$14.56                 | 0.1                  | 2.0                  |  |  |  |