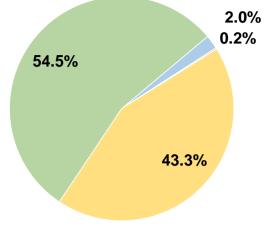

### **Financial Information**

| Sources of Operating Funds Expended   |             |        |  |  |  |  |  |
|---------------------------------------|-------------|--------|--|--|--|--|--|
| Fare Revenues                         | \$49,081    | 2.0%   |  |  |  |  |  |
| Local Funds                           | \$5,000     | 0.2%   |  |  |  |  |  |
| State Funds                           | \$0         | 0.0%   |  |  |  |  |  |
| Federal Assistance                    | \$1,054,413 | 43.3%  |  |  |  |  |  |
| Other Funds                           | \$1,328,329 | 54.5%  |  |  |  |  |  |
| <b>Total Operating Funds Expended</b> | \$2,436,823 | 100.0% |  |  |  |  |  |
|                                       |             |        |  |  |  |  |  |