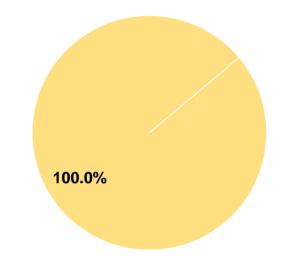

## **Sources of Capital Funds Expended**

| Fare Revenues                       | \$0       | 0.0%   |
|-------------------------------------|-----------|--------|
| Local Funds                         | \$0       | 0.0%   |
| State Funds                         | \$0       | 0.0%   |
| Federal Assistance                  | \$195,819 | 100.0% |
| Other Funds                         | \$0       | 0.0%   |
| <b>Total Capital Funds Expended</b> | \$195,819 | 100.0% |
|                                     |           |        |