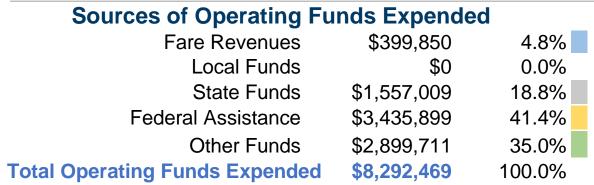

# **Financial Information**

# **Vehicles Operated** at Maximum Service

|                 | Uses of  |                       |                 |           |              |                       |                       |                       |                       |
|-----------------|----------|-----------------------|-----------------|-----------|--------------|-----------------------|-----------------------|-----------------------|-----------------------|
|                 | Directly | Purchased             | Operating       | Fare      | Capital      | Annual                | <b>Annual Vehicle</b> | <b>Annual Vehicle</b> | Average Fleet Age     |
| Mode            | Operated | <b>Transportation</b> | <b>Expenses</b> | Revenues  | <b>Funds</b> | <b>Unlinked Trips</b> | <b>Revenue Miles</b>  | <b>Revenue Hours</b>  | in Years <sup>1</sup> |
| Demand Response | 134      | -                     | \$8,292,469     | \$399,850 | \$18,302     | 276,937               | 4,679,569             | 205,985               | 3.3                   |
| Total           | 134      | -                     | \$8,292,469     | \$399,850 | \$18,302     | 276,937               | 4,679,569             | 205,985               |                       |