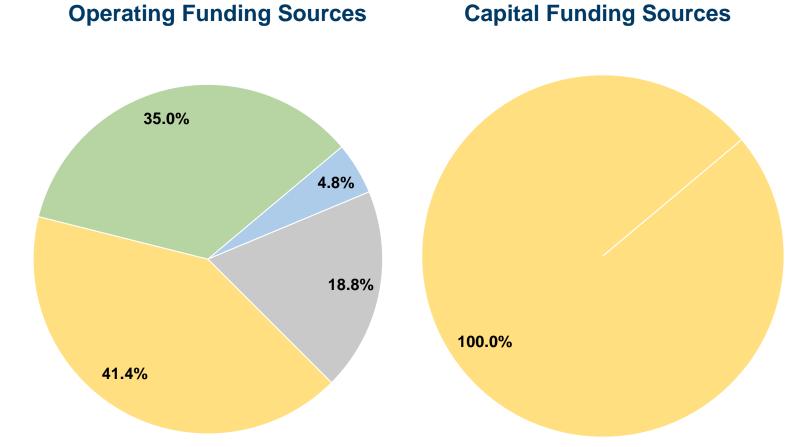

# **Financial Information**

### **Sources of Capital Funds Expended**

| Cources of Capital I alias Experieda |                                      |  |  |  |  |  |
|--------------------------------------|--------------------------------------|--|--|--|--|--|
| \$0                                  | 0.0%                                 |  |  |  |  |  |
| \$0                                  | 0.0%                                 |  |  |  |  |  |
| \$0                                  | 0.0%                                 |  |  |  |  |  |
| \$18,302                             | 100.0%                               |  |  |  |  |  |
| \$0                                  | 0.0%                                 |  |  |  |  |  |
| \$18,302                             | 100.0%                               |  |  |  |  |  |
|                                      | \$0<br>\$0<br>\$0<br>\$18,302<br>\$0 |  |  |  |  |  |

# **Vehicles Operated** at Maximum Service

|                 | Uses of  |                       |                 |           |              |                       |                       |                       |                       |
|-----------------|----------|-----------------------|-----------------|-----------|--------------|-----------------------|-----------------------|-----------------------|-----------------------|
|                 | Directly | Purchased             | Operating       | Fare      | Capital      | Annual                | <b>Annual Vehicle</b> | <b>Annual Vehicle</b> | Average Fleet Age     |
| Mode            | Operated | <b>Transportation</b> | <b>Expenses</b> | Revenues  | <b>Funds</b> | <b>Unlinked Trips</b> | <b>Revenue Miles</b>  | <b>Revenue Hours</b>  | in Years <sup>1</sup> |
| Demand Response | 134      | -                     | \$8,292,469     | \$399,850 | \$18,302     | 276,937               | 4,679,569             | 205,985               | 3.3                   |
| Total           | 134      | -                     | \$8,292,469     | \$399,850 | \$18,302     | 276,937               | 4,679,569             | 205,985               |                       |