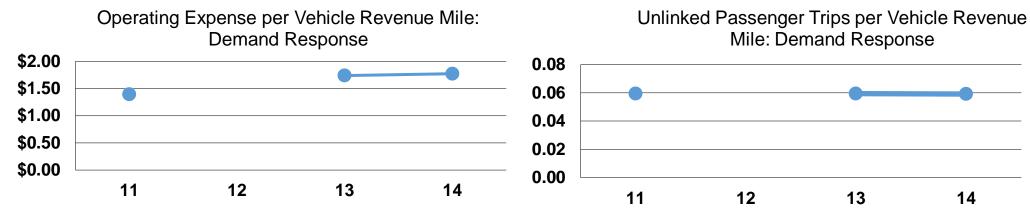

#### **Performance Measures**

## **Service Efficiency**

**Operating Expenses per Operating Expenses per Vehicle Revenue Mile Vehicle Revenue Hour** \$40.26 **Demand Response** \$1.77 \$1.77 \$40.26

## **Service Effectiveness**

|                 | Operating Expenses |                      | Unlinked Trips per |  |
|-----------------|--------------------|----------------------|--------------------|--|
|                 | per Unlinked       | Unlinked Trips per   | Vehicle Revenue    |  |
| Mode            | Passenger Trip     | Vehicle Revenue Mile | Hour               |  |
| Demand Response | \$29.94            | 0.1                  | 1.3                |  |
| Total           | \$29.94            | 0.1                  | 1.3                |  |
|                 |                    |                      |                    |  |