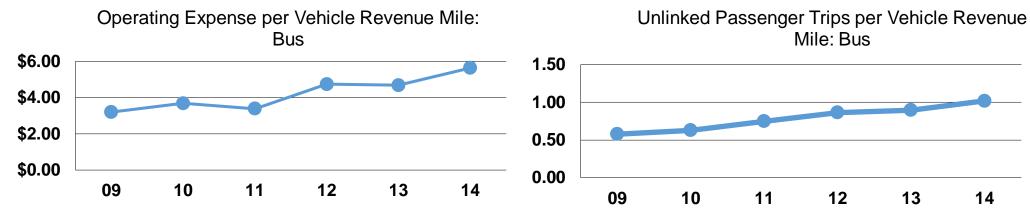

#### **Service Efficiency**

**Operating Expenses per Operating Expenses per Vehicle Revenue Mile** Vehicle Revenue Hour \$81.77 \$5.63 \$5.63 \$81.77

# **Service Effectiveness**

|       | Operating Expenses |                           | Unlinked Trips per |
|-------|--------------------|---------------------------|--------------------|
|       | per Unlinked       | <b>Unlinked Trips per</b> | Vehicle Revenue    |
| Mode  | Passenger Trip     | Vehicle Revenue Mile      | Hour               |
| Bus   | \$5.52             | 1.0                       | 14.8               |
| Total | \$5.52             | 1.0                       | 14.8               |