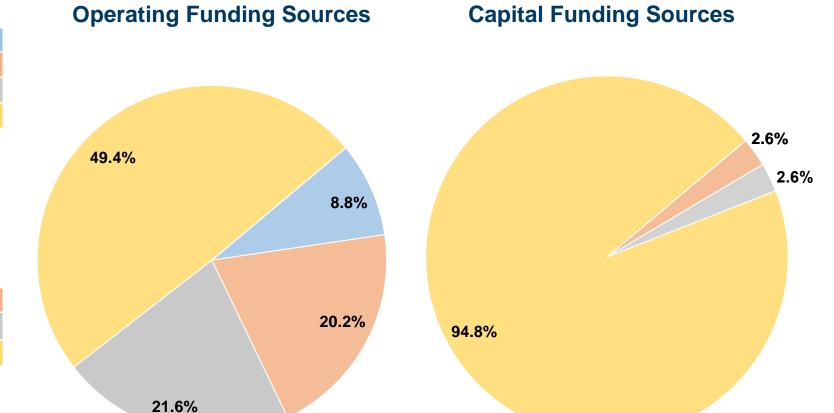

### **Financial Information**

| Sources of Operating Funds Expended   |             |        |  |  |  |  |
|---------------------------------------|-------------|--------|--|--|--|--|
| Fare Revenues                         | \$128,610   | 8.8%   |  |  |  |  |
| Local Funds                           | \$296,145   | 20.2%  |  |  |  |  |
| State Funds                           | \$317,160   | 21.6%  |  |  |  |  |
| Federal Assistance                    | \$724,039   | 49.4%  |  |  |  |  |
| Other Funds                           | \$0         | 0.0%   |  |  |  |  |
| <b>Total Operating Funds Expended</b> | \$1,465,954 | 100.0% |  |  |  |  |

**Sources of Capital Funds Expended** \$0 Fare Revenues 0.0% Local Funds \$12,546 2.6% 2.6% State Funds \$12,545 \$460,533 94.8% Federal Assistance Other Funds 0.0% **Total Capital Funds Expended** \$485,624 100.0%