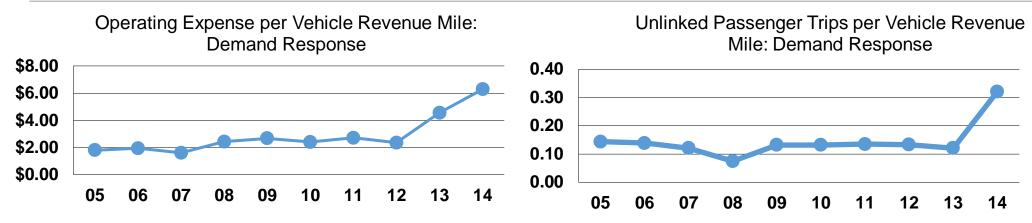

#### **Service Efficiency**

|                 | Operating Expenses per | Operating Expenses per |  |
|-----------------|------------------------|------------------------|--|
| Mode            | Vehicle Revenue Mile   | Vehicle Revenue Hour   |  |
| Demand Response | \$6.29                 | \$117.74               |  |
| Total           | \$6.29                 | \$117.74               |  |

### **Service Effectiveness**

| Operating Expenses |                |                      | <b>Unlinked Trips per</b> |
|--------------------|----------------|----------------------|---------------------------|
|                    | per Unlinked   | Unlinked Trips per   | Vehicle Revenue           |
| Mode               | Passenger Trip | Vehicle Revenue Mile | Hour                      |
| Demand Response    | \$19.60        | 0.3                  | 6.0                       |
| Total              | \$19.60        | 0.3                  | 6.0                       |