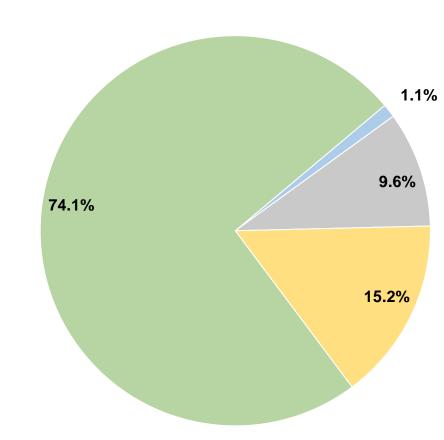

*

**52 Square Miles** 

248,111 **Population** 

#### **Service Consumption**

139,308 Annual Unlinked Trips (UPT)

#### **Service Supplied**

434,236 Annual Vehicle Revenue Miles (VRM) 23,190 Annual Vehicle Revenue Hours (VRH)

#### **Database Information**

**NTDID:** 40133

Reporter Type: Small Systems Reporter

#### **Financial Information**



## **Sources of Capital Funds Expended**

| Fare Revenues                       | \$0        |
|-------------------------------------|------------|
| Local Funds                         | \$0        |
| State Funds                         | \$0        |
| Federal Assistance                  | \$0        |
| Other Funds                         | \$0        |
| <b>Total Capital Funds Expended</b> | <b>\$0</b> |

## **Operating Funding Sources**



## **Modal Characteristics**

#### **Operation Characteristics**

## **Vehicles Operated** at Maximum Service

|                 | Uses of Control of the Control of th |                       |                 |          |              |                       |                       |                       |                   |
|-----------------|-----------------------------------------------------------------------------------------------------------------------------------------------------------------------------------------------------------------------------------------------------------------------------------------------------------------------------------------------------------------------------------------------------------------------------------------------------------------