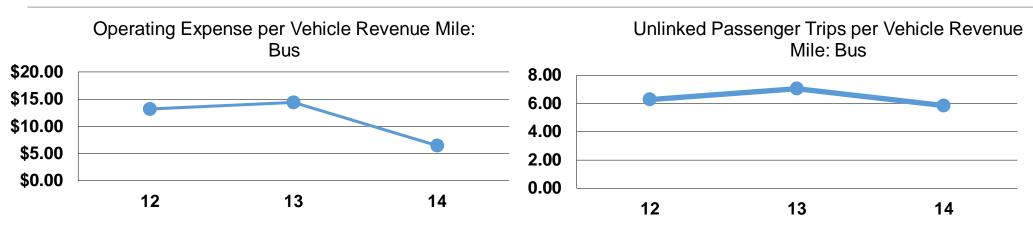

| Mode  | Operating Expenses per<br>Vehicle Revenue Mile | Operating Expenses per<br>Vehicle Revenue Hour |  |
|-------|------------------------------------------------|------------------------------------------------|--|
| Bus   | \$6.45                                         | \$45.68                                        |  |
| Total | \$6.45                                         | \$45.68                                        |  |

# **Modal Characteristics**

|       |                           | Service Lifectiveness |                    |  |  |  |
|-------|---------------------------|-----------------------|--------------------|--|--|--|
|       | <b>Operating Expenses</b> |                       | Unlinked Trips per |  |  |  |
|       | per Unlinked              | Unlinked Trips per    | Vehicle Revenue    |  |  |  |
| Mode  | Passenger Trip            | Vehicle Revenue Mile  | Hour               |  |  |  |
| Bus   | \$1.10                    | 5.9                   | 41.5               |  |  |  |
| Total | \$1.10                    | 5.9                   | 41.5               |  |  |  |
|       |                           |                       |                    |  |  |  |