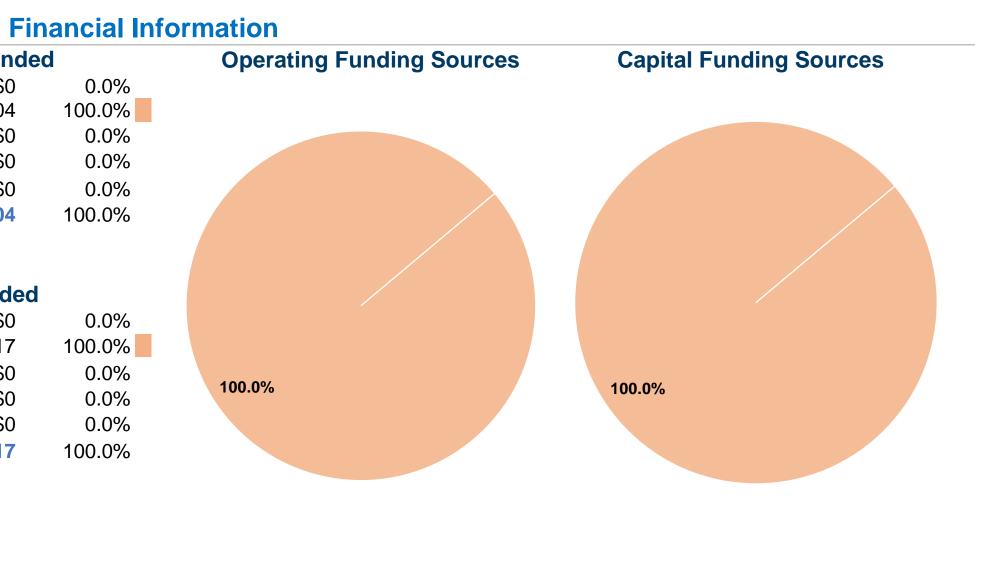

# **Urbanized Area (UZA) Statistics - 2010 Census** San Juan, PR

867 Square Miles 2,148,346 **Population** 21 Pop. Rank out of 498 UZAs

| Sources of Operating Fu        | nds Expend  |
|--------------------------------|-------------|
| Fare Revenues                  | \$0         |
| Local Funds                    | \$1,387,004 |
| State Funds                    | \$0         |
| Federal Assistance             | \$0         |
| Other Funds                    | \$0         |
| Total Operating Funds Expended | \$1,387,004 |

# **Sources of Capital Funds Expended**

| Fare Revenues                | \$0       |
|------------------------------|-----------|
| Local Funds                  | \$268,517 |
| State Funds                  | \$0       |
| Federal Assistance           | \$0       |
| Other Funds                  | \$0       |
| Total Capital Funds Expended | \$268,517 |