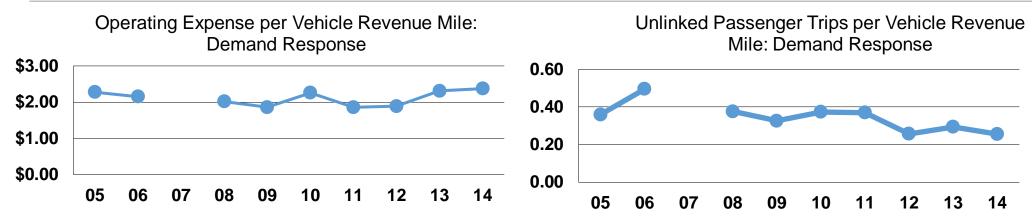

#### **Performance Measures**

#### **Service Efficiency**

|                 | Operating Expenses per | Operating Expenses per |
|-----------------|------------------------|------------------------|
| Mode            | Vehicle Revenue Mile   | Vehicle Revenue Hour   |
| Demand Response | \$2.37                 | \$29.38                |
| Total           | \$2.37                 | \$29.38                |

#### **Service Effectiveness**

|                 | <b>Unlinked Trips per</b> |                      |                 |
|-----------------|---------------------------|----------------------|-----------------|
|                 | per Unlinked              | Unlinked Trips per   | Vehicle Revenue |
| Mode            | Passenger Trip            | Vehicle Revenue Mile | Hour            |
| Demand Response | \$9.28                    | 0.3                  | 3.2             |
| Total           | \$9.28                    | 0.3                  | 3.2             |