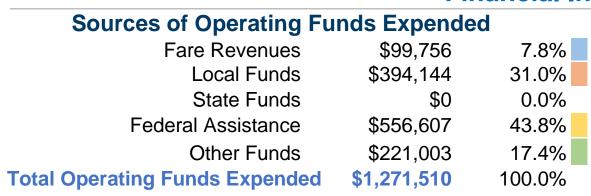

# Morgan County Area Transportation System (MCATS)

**2014 Annual Agency Profile** 

Chairman, Morgan County Commission: Mr. Ray Long 256-351-4736

#### **General Information**

# **Urbanized Area (UZA) Statistics - 2010 Census**

Decatur, AL

Decatur, AL 35602

58 **Square Miles** 

70,436 Population

392 Pop. Rank out of 498 UZAs

#### Other UZAs Served

0 Alabama Non-UZA

## **Service Area Statistics**

**574 Square Miles** 111,064 Population

#### **Service Consumption**

136,965 Annual Unlinked Trips (UPT)

#### **Service Supplied**

535,576 Annual Vehicle Revenue Miles (VRM) 43,275 Annual Vehicle Revenue Hours (VRH)

#### **Database Information**

**NTDID**: 40111

Reporter Type: Small Systems Reporter

### **Financial Information**



### **Sources of Capital Funds Expended**

| \$0        |
|------------|
| \$0        |
| \$0        |
| \$0        |
| \$0        |
| <b>\$0</b> |
|            |

# **Operating Funding Sources**



## **Modal Characteristics**

## **Operation Characteristics**

## **Vehicles Operated** at Maximum Service

|                 |          | Uses of               |                 |          |              |                       |                       |                       |                   |
|-----------------|----------|-----------------------|-----------------|----------|--------------|-----------------------|-----------------------|-----------------------|-------------------|
|                 | Directly | Purchased             | Operating       | Fare     | Capital      | Annual