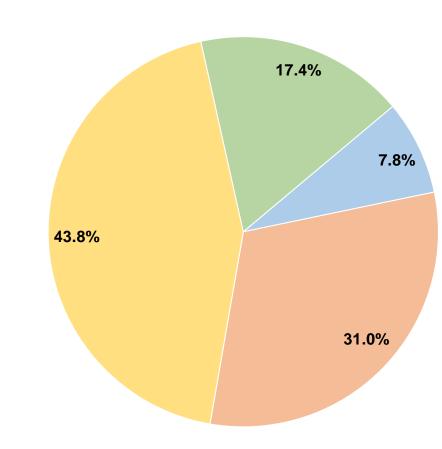

### **General Information**

# **Urbanized Area (UZA) Statistics - 2010 Census**

Decatur, AL

Decatur, AL 35602

58 **Square Miles** 

70,436 Population

392 Pop. Rank out of 498 UZAs

#### Other UZAs Served

0 Alabama Non-UZA

## **Service Area Statistics**

**574 Square Miles** 111,064 Population

#### **Service Consumption**

136,965 Annual Unlinked Trips (UPT)

#### **Service Supplied**

535,576 Annual Vehicle Revenue Miles (VRM) 43,275 Annual Vehicle Revenue Hours (VRH)

#### **Database Information**

**NTDID**: 40111

Reporter Type: Small Systems Reporter

### **Financial Information**



### **Sources of Capital Funds Expended**

| \$0        |
|------------|
| \$0        |
| \$0        |
| \$0        |
| \$0        |
| <b>\$0</b> |
|            |

# **Operating Funding Sources**



## **Modal Characteristics**

## **Operation Characteristics**

## **Vehicles Operated** at Maximum Service

|                 |          | Uses of               |                 |          |              |                       |                       |                       |                   |
|-----------------|----------|-----------------------|-----------------|----------|--------------|-----------------------|-----------------------|-----------------------|-------------------|
|                 | Directly | Purchased             | Operating       | Fare     | Capital      | Annual                | <b>Annual Vehicle</b> | <b>Annual Vehicle</b> | Average Fleet Age |
| Mode            | Operated | <b>Transportation</b> | <b>Expenses</b> | Revenues | <b>Funds</b> | <b>Unlinked Trips