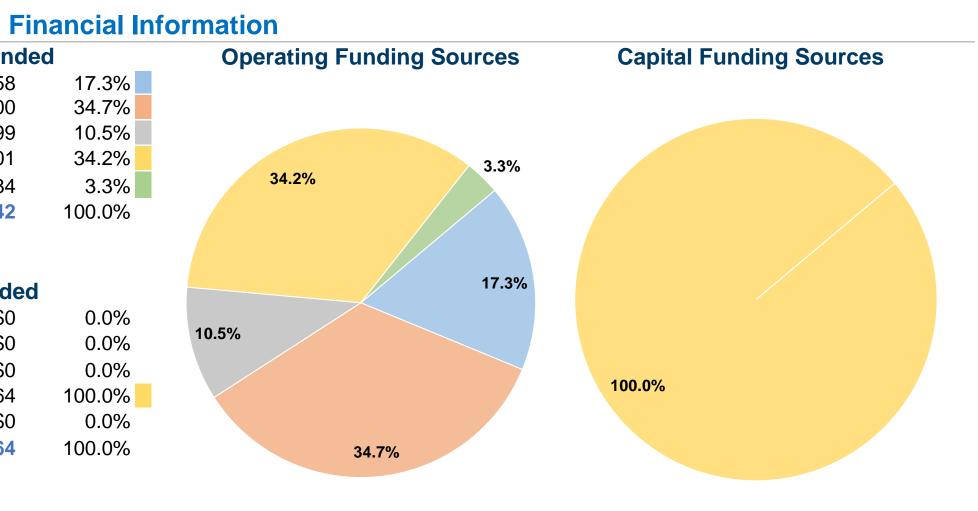

### **Urbanized Area (UZA) Statistics - 2010 Census** Spartanburg, SC

190 Square Miles 180,786 Population 192 Pop. Rank out of 498 UZAs

| Sources of Operating F      | Funds Expend |
|-----------------------------|--------------|
| Fare Revenues               | \$250,258    |
| Local Funds                 | \$500,000    |
| State Funds                 | \$152,199    |
| Federal Assistance          | \$493,301    |
| Other Funds                 | \$47,084     |
| tel Onenetine Europe Europe |              |

Total Operating Funds Expended\$1,442,842

# Sources of Capital Funds Expended

| Fare Revenues                | <b>\$</b> 0 |
|------------------------------|-------------|
| Local Funds                  | \$0         |
| State Funds                  | \$0         |
| Federal Assistance           | \$289,064   |
| Other Funds                  | \$0         |
| Total Capital Funds Expended | \$289,064   |
|                              |             |