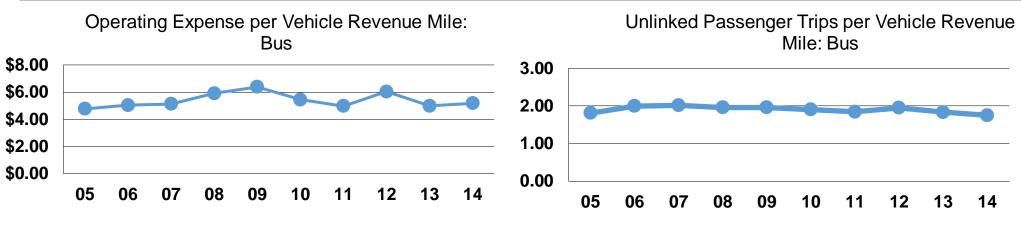

| Mode  | Operating Expenses per<br>Vehicle Revenue Mile | Operating Expenses per<br>Vehicle Revenue Hour |
|-------|------------------------------------------------|------------------------------------------------|
| Bus   | \$5.18                                         | \$68.08                                        |
| Total | \$5.18                                         | \$68.08                                        |

# **Modal Characteristics**

| Mode  | Operating Expenses<br>per Unlinked<br>Passenger Trip | Unlinked Trips per<br>Vehicle Revenue Mile | Unlinked Trips per<br>Vehicle Revenue<br>Hour |
|-------|------------------------------------------------------|--------------------------------------------|-----------------------------------------------|
| Bus   | \$2.96                                               | 1.8                                        | 23.0                                          |
| Total | \$2.96                                               | 1.8                                        | 23.0                                          |