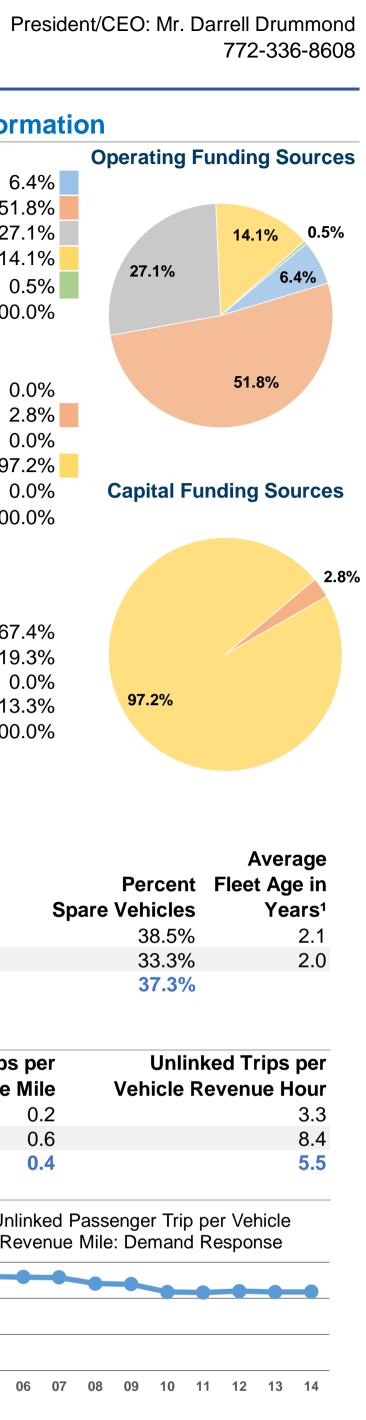

|                                                                                   |                            |                                         | General Info             | ormation                                 |                     |                |                        |                              |                                   |                                      | Financial I                            | nformati            | on       |  |  |  |
|-----------------------------------------------------------------------------------|----------------------------|-----------------------------------------|--------------------------|------------------------------------------|---------------------|----------------|------------------------|------------------------------|-----------------------------------|--------------------------------------|----------------------------------------|---------------------|----------|--|--|--|
| Urbanized Area Statistics - 2010 Census<br>Port St. Lucie, FL<br>208 Square Miles |                            |                                         | ce Consumptio            |                                          |                     |                | Information            |                              | unds Expended                     |                                      | Opera                                  |                     |          |  |  |  |
|                                                                                   |                            | • •                                     | Annual Passenge          | <b>\</b> /                               |                     | NTDID:         |                        | Fare Revenues<br>Local Funds |                                   |                                      | \$283,413                              | 6.4%                |          |  |  |  |
|                                                                                   |                            |                                         | Annual Unlinked          |                                          |                     | Reporter Type: | Full Reporter          |                              |                                   |                                      | \$2,283,547 51.8%<br>\$1,195,288 27.1% |                     |          |  |  |  |
| 376,047 Population                                                                |                            |                                         | Average Weekday          | •                                        |                     |                |                        |                              | State Funds<br>Federal Assistance |                                      |                                        | 27.1%               |          |  |  |  |
| 101 Pop. Rank out of 498 UZAs                                                     |                            |                                         | Average Saturday         | •                                        |                     |                |                        |                              |                                   |                                      |                                        | 14.1%<br>0.5%       | 27       |  |  |  |
| Other UZAs Served                                                                 |                            | 0 /                                     | Average Sunday           | Unlinked Trips                           |                     |                |                        |                              |                                   | Other Funds                          |                                        |                     |          |  |  |  |
| 0 Florida Non-UZA                                                                 |                            |                                         |                          |                                          |                     |                |                        | l otal C                     | operating                         | Funds Expended                       | \$4,404,295                            | 100.0%              |          |  |  |  |
| Service Area Statistics                                                           |                            | Servio                                  | e Supplied               |                                          |                     |                |                        |                              | So                                | urces of Capital Fu                  | unds Expended                          |                     |          |  |  |  |
| 572 <b>Square M</b> i                                                             | iles                       | 786,766                                 | Annual Vehicle R         | evenue Miles (VRM)                       |                     |                |                        | Fare Revenues<br>Local Funds |                                   |                                      | - \$0                                  | 0.0%                |          |  |  |  |
| 283,866 Population                                                                | n                          | 53,070                                  | Annual Vehicle R         | evenue Hours (VRH                        |                     |                |                        |                              |                                   |                                      | \$82,356                               | 2.8%                |          |  |  |  |
| -                                                                                 |                            | 32 \                                    | /ehicles Operate         | d in Maximum Servi                       | ice (VOMS)          |                |                        |                              |                                   | State Funds                          | \$0                                    | 0.0%                |          |  |  |  |
|                                                                                   |                            | 51 \                                    | /ehicles Availabl        | e for Maximum Serv                       | vice (VAMS)         |                |                        |                              | Fec                               | leral Assistance                     | \$2,813,892                            | 97.2%               |          |  |  |  |
|                                                                                   |                            |                                         |                          |                                          |                     |                |                        |                              |                                   | Other Funds                          |                                        |                     |          |  |  |  |
|                                                                                   |                            |                                         | Modal Char               | acteristics                              |                     |                |                        | Tota                         | al Capital                        | Funds Expended                       | \$2,896,248                            | , <b>248</b> 100.0% |          |  |  |  |
|                                                                                   | Vehicles C                 | -                                       |                          |                                          |                     |                |                        |                              |                                   |                                      |                                        |                     |          |  |  |  |
| Modal Overview                                                                    | in Maximum Service         |                                         |                          |                                          |                     | Capital Funds  |                        |                              | Summary of Operating              |                                      |                                        |                     |          |  |  |  |
|                                                                                   | Directly                   | Purchased                               | Revenue                  |                                          |                     |                | <b>T</b> = ( = 1       |                              |                                   |                                      | <b>*•</b> • • • • • •                  | 07 40/              |          |  |  |  |
| Mode                                                                              | Operated                   | Transportation                          | Vehicles                 | •                                        |                     |                |                        |                              |                                   | Vages, Benefits                      | \$2,884,613                            | 67.4%               |          |  |  |  |
| Demand Response                                                                   | 24                         | -                                       | \$2,633,254              | \$8,332                                  |                     |                | . , ,                  |                              |                                   | lls and Supplies                     | \$825,592                              | 19.3%               |          |  |  |  |
| Bus                                                                               | 8                          | -                                       | \$0                      | \$56,341                                 | \$18,699            |                |                        |                              |                                   | d Transportation                     | \$0<br>\$570.467                       | 0.0%                | 97       |  |  |  |
| Total                                                                             | 32                         |                                         | \$2,633,254              | \$64,673                                 | \$18,699            | \$179,622      | \$2,896,248            |                              | •                                 | ating Expenses                       | \$570,167                              | 13.3%               |          |  |  |  |
|                                                                                   |                            |                                         |                          |                                          |                     |                |                        |                              |                                   | erating Expenses                     | \$4,280,372                            | 100.0%              |          |  |  |  |
|                                                                                   |                            |                                         |                          |                                          |                     |                |                        |                              | 0                                 | sh Expenditures                      | \$123,923                              |                     |          |  |  |  |
|                                                                                   |                            |                                         |                          |                                          |                     |                |                        | I                            |                                   | d Transportation<br>rted Separately) | \$0                                    |                     |          |  |  |  |
| <b>Operation Characteristic</b>                                                   | <u>ee</u>                  |                                         |                          |                                          |                     |                |                        |                              |                                   | ahialaa Ayailahla V                  | abialaa Onaratad                       |                     |          |  |  |  |
| Operation Characteristic                                                          | Operating                  |                                         | Uses of                  | Annual                                   | Annual              | Annual Vehicle | Annual Vehicle         |                              | ctional                           | ehicles Available V<br>for Maximum   | ehicles Operated<br>in Maximum         |                     | Ре       |  |  |  |
| Mode                                                                              |                            | Fare Revenues                           | Capital Funds            |                                          |                     |                |                        |                              | e Miles                           |                                      |                                        | Sr                  |          |  |  |  |
|                                                                                   | Expenses                   |                                         | -                        | -                                        |                     |                |                        | Koule                        |                                   | Service                              | Service                                | Sh                  | bare Veł |  |  |  |
| Demand Response<br>Bus                                                            | \$2,735,438<br>\$1,544,934 | \$62,341<br>\$221,072                   | \$2,755,798<br>\$140,450 | •                                        |                     | •              | •                      |                              | 0.0<br>0.0                        | 39<br>12                             | 24<br>8                                |                     |          |  |  |  |
| Total                                                                             | \$4,280,372                | \$283,413                               | \$2,896,248              | 3,096,472                                |                     | •              | -                      |                              | 0.0<br>0.0                        | 51                                   | 32                                     |                     |          |  |  |  |
|                                                                                   |                            |                                         |                          |                                          |                     | ·              | ·                      |                              |                                   |                                      |                                        |                     |          |  |  |  |
| Performance Measures                                                              | Opera                      |                                         | rvice Efficiency         |                                          |                     |                | Operating Expe         |                              | Operati                           | Service Effect                       |                                        | Trino nor           |          |  |  |  |
| Mode                                                                              | -                          | ting Expenses per<br>hicle Revenue Mile | •                        | ating Expenses per<br>nicle Revenue Hour |                     | Mode           | Operating Expe         | nger Mile                    | -                                 | ng Expenses per<br>d Passenger Trip  | Unlinked<br>Vehicle Reve               |                     | Veh      |  |  |  |
| Demand Response                                                                   | VCI                        | \$5.76                                  | VCI                      | \$88.25                                  |                     | Demand Respons |                        | \$5.22                       | UIIIIIKe                          | \$26.45                              | VEHICLE NEVE                           | 0.2                 | VEI      |  |  |  |
| Bus                                                                               |                            | \$4.95                                  |                          | \$70.00                                  |                     | Bus            |                        | \$0.60                       |                                   | \$8.30                               |                                        | 0.2                 |          |  |  |  |
| Total                                                                             |                            | \$ <b>5.44</b>                          |                          | \$80.66                                  |                     | Total          |                        | \$1.38                       |                                   | \$14.79                              |                                        | 0.0                 |          |  |  |  |
| Total                                                                             |                            | φ <b>J.</b> ++                          |                          | φ00.00                                   |                     | Total          |                        | φ1.50                        |                                   | φ <b>1</b> 4.79                      |                                        | 0.4                 |          |  |  |  |
| Operating Expense pe                                                              |                            | Operating Expense                       |                          |                                          | senger Trip per Veh |                | Operating Expense per  |                              |                                   | Operating Expense per                | •                                      | Unlinked F          | •        |  |  |  |
| Revenue Mile: B                                                                   | SUS \$4.00 _               | Mile: B                                 | us                       |                                          | enue Mile: Bus      |                | Revenue Mile: Demand R | Response                     | <b>*</b> ~ ~~                     | Mile: Demand Res                     | •                                      | Revenue             | Mile: De |  |  |  |
| \$6.00                                                                            |                            |                                         |                          | - 0.80                                   |                     | \$8.00         |                        |                              | - \$6.00                          |                                      | 0.30                                   | <b></b>             |          |  |  |  |
| \$4.00                                                                            | \$3.00                     |                                         |                          | 0.60                                     |                     | \$6.00         |                        |                              | <sup>-</sup> \$4.00               |                                      | 0.20                                   |                     |          |  |  |  |
| \$2.00                                                                            | \$2.00                     |                                         |                          | - 0.40                                   |                     | \$4.00         |                        | -                            | \$2.00                            |                                      | 0.10                                   |                     |          |  |  |  |
|                                                                                   | \$1.00                     |                                         |                          | - 0.20                                   |                     | \$2.00         |                        |                              | -                                 |                                      |                                        |                     |          |  |  |  |
| \$0.00 05 06 07 08 09 10                                                          | 11 12 13 14 \$0.00         | 05 06 07 08 09                          | 10 11 12 13 14           | _ 0.00 05 06 07 08                       | 8 09 10 11 12       | 13 14 \$0.00   | 06 07 08 09 10 11      | 1 12 13 14                   | - \$0.00                          | 06 07 08 09 10 1                     | 0.00 <sup> </sup><br>11 12 13 14       | 05 06 07            | 08 09    |  |  |  |
| Notes:                                                                            |                            |                                         |                          |                                          |                     | 05             | 50 07 00 03 10 11      | . 12 13 14                   | 00                                |                                      | v .т                                   |                     |          |  |  |  |

|                                                |                    |                             | General Info      | ormation           |                                    |                       |                       |                         |                      |                                     | Financial I                | nformati   | on       |
|------------------------------------------------|--------------------|-----------------------------|-------------------|--------------------|------------------------------------|-----------------------|-----------------------|-------------------------|----------------------|-------------------------------------|----------------------------|------------|----------|
| <b>Urbanized Area Statistics - 2010 Census</b> |                    |                             | ce Consumptio     |                    |                                    |                       | Information           |                         |                      | es of Operating Fu                  |                            | • • • •    | Opera    |
| Port St. Lucie, FL                             |                    |                             | Annual Passenge   | · · ·              |                                    | NTDID:                |                       | Fare Revenues           |                      |                                     | \$283,413 6.49             |            |          |
| 208 Square M                                   |                    |                             | Annual Unlinked   | • • •              |                                    | Reporter Type:        | Full Reporter         |                         |                      | Local Funds                         | \$2,283,547<br>\$1,195,288 | 51.8%      |          |
| 376,047 Population                             |                    |                             | Average Weekday   | •                  |                                    |                       |                       |                         | State Funds          |                                     |                            | 27.1%      |          |
| 101 Pop. Rank out of 498 UZAs                  |                    |                             | Average Saturday  | •                  |                                    |                       |                       |                         |                      | leral Assistance                    | \$621,848                  | 14.1%      | 27       |
| Other UZAs Served                              |                    | 0 /                         | Average Sunday    | Unlinked Trips     |                                    |                       |                       | Other Funds             |                      |                                     | \$20,199                   | 0.5%       |          |
| 0 Florida Non-UZA                              |                    |                             |                   |                    |                                    |                       |                       | Total (                 | Operating            | Funds Expended                      | \$4,404,295                | 100.0%     |          |
| Service Area Statistics                        |                    | Servio                      | e Supplied        |                    |                                    |                       |                       |                         | So                   | urces of Capital Fu                 | unds Expended              |            |          |
| 572 Square Miles                               |                    |                             |                   | evenue Miles (VRM) |                                    |                       |                       | Fare Revenues           |                      |                                     | \$0                        | 0.0%       |          |
| 283,866 Populatio                              |                    |                             |                   | evenue Hours (VRH  |                                    |                       |                       | Local Funds             |                      |                                     | \$82,356                   | 2.8%       |          |
|                                                |                    | •                           |                   | d in Maximum Servi |                                    |                       |                       |                         |                      | State Funds                         | \$0                        | 0.0%       |          |
|                                                |                    |                             | •                 | e for Maximum Serv | <b>``</b>                          |                       |                       |                         | Fed                  | leral Assistance                    | \$2,813,892                | 97.2%      |          |
|                                                |                    |                             |                   |                    | (                                  |                       |                       |                         |                      | Other Funds                         | 0.0%                       | Сар        |          |
|                                                |                    |                             | <b>Modal Char</b> | acteristics        |                                    |                       |                       | Tot                     | al Capital           | Funds Expended                      | \$2,896,248                | 100.0%     | -        |
|                                                | Vehicles C         | •                           |                   |                    |                                    |                       |                       |                         |                      |                                     |                            |            |          |
| Modal Overview                                 |                    | m Service                   |                   |                    | s of Capital Fu                    |                       |                       | Summary of Operation    |                      | mary of Operating                   | Expenses (OE)              |            |          |
|                                                | Directly           | Purchased                   | Revenue           | •                  | Facilities and                     |                       |                       |                         |                      |                                     | <b>*</b> • • • • • • •     |            |          |
| Mode                                           | Operated           | Transportation              | Vehicles          |                    |                                    |                       |                       |                         | •                    | Vages, Benefits                     | \$2,884,613                | 67.4%      |          |
| Demand Response                                | 24                 | -                           | \$2,633,254       | \$8,332            | \$0                                | \$114,212             | . , ,                 |                         |                      | ls and Supplies                     | \$825,592                  | 19.3%      |          |
| Bus                                            | 8                  | -                           | \$0               | \$56,341           | \$18,699                           | \$65,410              |                       |                         |                      | Transportation                      | \$0                        | 0.0%       | 97       |
| Total                                          | 32                 |                             | \$2,633,254       | \$64,673           | \$18,699                           | \$179,622             | \$2,896,248           | (                       | -                    | ating Expenses                      | \$570,167                  | 13.3%      | 51       |
|                                                |                    |                             |                   |                    |                                    |                       |                       |                         |                      | erating Expenses                    | \$4,280,372                | 100.0%     |          |
|                                                |                    |                             |                   |                    |                                    |                       |                       |                         | 0                    | sh Expenditures                     | \$123,923                  |            |          |
|                                                |                    |                             |                   |                    |                                    |                       |                       |                         |                      | I Transportation<br>ted Separately) | \$0                        |            |          |
|                                                |                    |                             |                   |                    |                                    |                       |                       |                         |                      |                                     |                            |            |          |
| <b>Operation Characteristi</b>                 |                    |                             |                   |                    |                                    |                       |                       |                         | •                    | ehicles Available V                 | -                          |            | _        |
|                                                | Operating          |                             | Uses of           |                    | Annual                             | Annual Vehicle        |                       |                         | ectional             | for Maximum                         | in Maximum                 |            | Pe       |
| Mode                                           | Expenses           | Fare Revenues               | Capital Funds     | •                  | -                                  |                       |                       | Rout                    | e Miles              | Service                             | Service                    | Sp         | bare Veh |
| Demand Response                                | \$2,735,438        | \$62,341                    | \$2,755,798       | •                  | 103,410                            |                       |                       |                         | 0.0                  | 39                                  | 24                         |            | 3        |
| Bus                                            | \$1,544,934        | \$221,072                   | \$140,450         |                    | 186,093                            | 311,977               | -                     |                         | 0.0                  | 12                                  | 8                          |            | 3        |
| Total                                          | \$4,280,372        | \$283,413                   | \$2,896,248       | 3,096,472          | 289,503                            | 786,766               | 53,070                |                         | 0.0                  | 51                                  | 32                         |            | 3        |
| Performance Measures                           |                    | Se                          | rvice Efficiency  | /                  |                                    |                       |                       |                         |                      | Service Effect                      | iveness                    |            |          |
|                                                | Opera              | ating Expenses per          | Opera             | ating Expenses per |                                    |                       | Operating Expe        | enses per               | Operati              | ng Expenses per                     | Unlinked                   | Trips per  |          |
| Mode                                           | Ver                | hicle Revenue Mile          | Veh               | nicle Revenue Hour |                                    | Mode                  | Passe                 | nger Mile               | Unlinke              | d Passenger Trip                    | Vehicle Reve               | ∋nue Mile  | Veh      |
| Demand Response                                |                    | \$5.76                      |                   | \$88.25            |                                    | <b>Demand Respons</b> | se                    | \$5.22                  |                      | \$26.45                             |                            | 0.2        |          |
| Bus                                            |                    | \$4.95                      |                   | \$70.00            |                                    | Bus                   |                       | \$0.60                  |                      | \$8.30                              |                            | 0.6        |          |
| Total                                          |                    | \$5.44                      |                   | \$80.66            |                                    | Total                 |                       | \$1.38                  |                      | \$14.79                             |                            | 0.4        |          |
| Operating Expense pe                           | er Vehicle         | Operating Expense           | per Passenger     | Unlinked Pass      | senger Trip per Veh                | icle                  | Operating Expense per | Vehicle                 |                      | Operating Expense per               | Passenger                  | Unlinked F | Passenge |
| Revenue Mile: Bus                              |                    | Mile: Bus Revenu            |                   |                    | nue Mile: Bus Revenue Mile: Demand |                       |                       | Response Mile: Demand R |                      |                                     | •                          | Revenue    | Mile: De |
| 6.00                                           | \$4.00             | •                           |                   | - 0.80             |                                    | \$8.00                |                       |                         | _ \$6.00             |                                     | 0.30                       | <b></b>    |          |
| \$4.00                                         |                    |                             |                   | - 0.60             |                                    | \$6.00                |                       |                         | <sup>-</sup> \$4.00  |                                     | 0.20                       |            |          |
| 2.00                                           | \$2.00             |                             |                   | 0.20               |                                    | \$4.00                |                       |                         | \$2.00               |                                     | 0.10                       |            |          |
| 0.00                                           | \$1.00             |                             |                   | 0.00               |                                    | \$2.00                |                       |                         | ¢0.00                |                                     | 0.00                       |            |          |
| 0.00 05 06 07 08 09 10                         | 11 12 13 14 \$0.00 | 05 06 07 08 09 <sup>7</sup> | 10 11 12 13 14    | 05 06 07 08        | 3 09 10 11 12                      | 13 14 \$0.00          | 06 07 08 09 10 11     | 12 13 14                | _ ⇒0.00 └ <u></u> 05 | 06 07 08 09 10 1                    | 0.00<br>11 12 13 14        | 05 06 07   | 08 09    |
| otes                                           |                    |                             |                   |                    |                                    |                       |                       |                         |                      |                                     |                            |            |          |