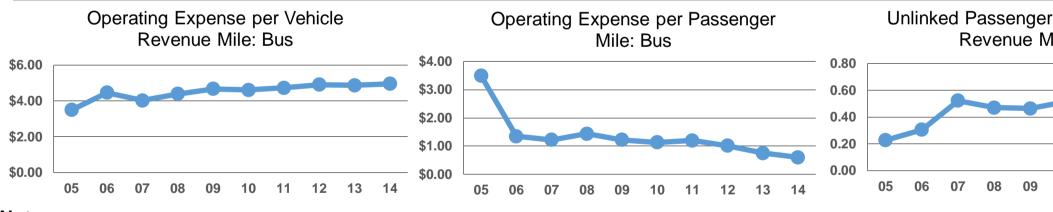

|                                                                                   |                            |                                         | General Info             | ormation                                 |                     |                |                        |                              |                                   |                                      | Financial I                            | nformati            | on       |  |  |  |
|-----------------------------------------------------------------------------------|----------------------------|-----------------------------------------|--------------------------|------------------------------------------|---------------------|----------------|------------------------|------------------------------|-----------------------------------|--------------------------------------|----------------------------------------|---------------------|----------|--|--|--|
| Urbanized Area Statistics - 2010 Census<br>Port St. Lucie, FL<br>208 Square Miles |                            |                                         | ce Consumptio            |                                          |                     |                | Information            |                              | unds Expended                     |                                      | Opera                                  |                     |          |  |  |  |
|                                                                                   |                            | • •                                     | Annual Passenge          | <b>\</b> /                               |                     | NTDID:         |                        | Fare Revenues<br>Local Funds |                                   |                                      | \$283,413                              | 6.4%                |          |  |  |  |
|                                                                                   |                            |                                         | Annual Unlinked          |                                          |                     | Reporter Type: | Full Reporter          |                              |                                   |                                      | \$2,283,547 51.8%<br>\$1,195,288 27.1% |                     |          |  |  |  |
| 376,047 Population                                                                |                            |                                         | Average Weekday          | •                                        |                     |                |                        |                              | State Funds<br>Federal Assistance |                                      |                                        | 27.1%               |          |  |  |  |
| 101 Pop. Rank out of 498 UZAs                                                     |                            |                                         | Average Saturday         | •                                        |                     |                |                        |                              |                                   |                                      |                                        | 14.1%<br>0.5%       | 27       |  |  |  |
| Other UZAs Served                                                                 |                            | 0 /                                     | Average Sunday           | Unlinked Trips                           |                     |                |                        |                              |                                   | Other Funds                          |                                        |                     |          |  |  |  |
| 0 Florida Non-UZA                                                                 |                            |                                         |                          |                                          |                     |                |                        | l otal C                     | operating                         | Funds Expended                       | \$4,404,295                            | 100.0%              |          |  |  |  |
| Service Area Statistics                                                           |                            | Servio                                  | e Supplied               |                                          |                     |                |                        |                              | So                                | urces of Capital Fu                  | unds Expended                          |                     |          |  |  |  |
| 572 <b>Square M</b> i                                                             | iles                       | 786,766                                 | Annual Vehicle R         | evenue Miles (VRM)                       |                     |                |                        | Fare Revenues<br>Local Funds |                                   |                                      | - \$0                                  | 0.0%                |          |  |  |  |
| 283,866 Population                                                                | n                          | 53,070                                  | Annual Vehicle R         | evenue Hours (VRH                        |                     |                |                        |                              |                                   |                                      | \$82,356                               | 2.8%                |          |  |  |  |
| -                                                                                 |                            | 32 \                                    | /ehicles Operate         | d in Maximum Servi                       | ice (VOMS)          |                |                        |                              |                                   | State Funds                          | \$0                                    | 0.0%                |          |  |  |  |
|                                                                                   |                            | 51 \                                    | /ehicles Availabl        | e for Maximum Serv                       | vice (VAMS)         |                |                        |                              | Fec                               | leral Assistance                     | \$2,813,892                            | 97.2%               |          |  |  |  |
|                                                                                   |                            |                                         |                          |                                          |                     |                |                        |                              |                                   | Other Funds                          |                                        |                     |          |  |  |  |
|                                                                                   |                            |                                         | Modal Char               | acteristics                              |                     |                |                        | Tota                         | al Capital                        | Funds Expended                       | \$2,896,248                            | , <b>248</b> 100.0% |          |  |  |  |
|                                                                                   | Vehicles C                 | -                                       |                          |                                          |                     |                |                        |                              |                                   |                                      |                                        |                     |          |  |  |  |
| Modal Overview                                                                    | in Maximum Service         |                                         |                          |                                          |                     | Capital Funds  |                        |                              | Summary of Operating              |                                      |                                        |                     |          |  |  |  |
|                                                                                   | Directly                   | Purchased                               | Revenue                  |                                          |                     |                | <b>T</b> = ( = 1       |                              |                                   |                                      | <b>*•</b> • • • • • •                  | 07 40/              |          |  |  |  |
| Mode                                                                              | Operated                   | Transportation                          | Vehicles                 | •                                        |                     |                |                        |                              |                                   | Vages, Benefits                      | \$2,884,613                            | 67.4%               |          |  |  |  |
| Demand Response                                                                   | 24                         | -                                       | \$2,633,254              | \$8,332                                  |                     |                | . , ,                  |                              |                                   | lls and Supplies                     | \$825,592                              | 19.3%               |          |  |  |  |
| Bus                                                                               | 8                          | -                                       | \$0                      | \$56,341                                 | \$18,699            |                |                        |                              |                                   | d Transportation                     | \$0<br>\$570.467                       | 0.0%                | 97       |  |  |  |
| Total                                                                             | 32                         |                                         | \$2,633,254              | \$64,673                                 | \$18,699            | \$179,622      | \$2,896,248            |                              | •                                 | ating Expenses                       | \$570,167                              | 13.3%               |          |  |  |  |
|                                                                                   |                            |                                         |                          |                                          |                     |                |                        |                              |                                   | erating Expenses                     | \$4,280,372                            | 100.0%              |          |  |  |  |
|                                                                                   |                            |                                         |                          |                                          |                     |                |                        |                              | 0                                 | sh Expenditures                      | \$123,923                              |                     |          |  |  |  |
|                                                                                   |                            |                                         |                          |                                          |                     |                |                        | I                            |                                   | d Transportation<br>rted Separately) | \$0                                    |                     |          |  |  |  |
| <b>Operation Characteristic</b>                                                   | <u>ee</u>                  |                                         |                          |                                          |                     |                |                        |                              |                                   | ahialaa Ayailahla V                  | abialaa Onaratad                       |                     |          |  |  |  |
| Operation Characteristic                                                          | Operating                  |                                         | Uses of                  | Annual                                   | Annual              | Annual Vehicle | Annual Vehicle         |                              | ctional                           | ehicles Available V<br>for Maximum   | ehicles Operated<br>in Maximum         |                     | Ре       |  |  |  |
| Mode                                                                              |                            | Fare Revenues                           | Capital Funds            |                                          |                     |                |                        |                              | e Miles                           |                                      |                                        | Sr                  |          |  |  |  |
|                                                                                   | Expenses                   |                                         | -                        | -                                        |                     |                |                        | Koule                        |                                   | Service                              | Service                                | Sh                  | bare Veł |  |  |  |
| Demand Response<br>Bus                                                            | \$2,735,438<br>\$1,544,934 | \$62,341<br>\$221,072                   | \$2,755,798<br>\$140,450 | •                                        |                     | •              | •                      |                              | 0.0<br>0.0                        | 39<br>12                             | 24<br>8                                |                     |          |  |  |  |
| Total                                                                             | \$4,280,372                | \$283,413                               | \$2,896,248              | 3,096,472                                |                     | •              | -                      |                              | 0.0<br>0.0                        | 51                                   | 32                                     |                     |          |  |  |  |
|                                                                                   |                            |                                         |                          |                                          |                     | ·              | ·                      |                              |                                   |                                      |                                        |                     |          |  |  |  |
| Performance Measures                                                              | Opera                      |                                         | rvice Efficiency         |                                          |                     |                | Operating Expe         |                              | Operati                           | Service Effect                       |                                        | Trino nor           |          |  |  |  |
| Mode                                                                              | -                          | ting Expenses per<br>hicle Revenue Mile | •                        | ating Expenses per<br>nicle Revenue Hour |                     | Mode           | Operating Expe         | nger Mile                    | -                                 | ng Expenses per<br>d Passenger Trip  | Unlinked<br>Vehicle Reve               |                     | Veh      |  |  |  |
| Demand Response                                                                   | VCI                        | \$5.76                                  | VCI                      | \$88.25                                  |                     | Demand Respons |                        | \$5.22                       | UIIIIIKe                          | \$26.45                              | VEHICLE NEVE                           | 0.2                 | VEI      |  |  |  |
| Bus                                                                               |                            | \$4.95                                  |                          | \$70.00                                  |                     | Bus            |                        | \$0.60                       |                                   | \$8.30                               |                                        | 0.2                 |          |  |  |  |
| Total                                                                             |                            | \$ <b>5.44</b>                          |                          | \$80.66                                  |                     | Total          |                        | \$1.38                       |                                   | \$14.79                              |                                        | 0.0                 |          |  |  |  |
| Total                                                                             |                            | φ <b>J.</b> ++                          |                          | φ00.00                                   |                     | Total          |                        | φ1.50                        |                                   | φ <b>1</b> 4.79                      |                                        | 0.4                 |          |  |  |  |
| Operating Expense pe                                                              |                            | Operating Expense                       |                          |                                          | senger Trip per Veh |                | Operating Expense per  |                              |                                   | Operating Expense per                | •                                      | Unlinked F          | •        |  |  |  |
| Revenue Mile: B                                                                   | SUS \$4.00 _               | Mile: B                                 | us                       |                                          | enue Mile: Bus      |                | Revenue Mile: Demand R | Response                     | <b>*</b> ~ ~~                     | Mile: Demand Res                     | •                                      | Revenue             | Mile: De |  |  |  |
| \$6.00                                                                            |                            |                                         |                          | - 0.80                                   |                     | \$8.00         |                        |                              | - \$6.00                          |                                      | 0.30                                   | <b></b>             |          |  |  |  |
| \$4.00                                                                            | \$3.00                     |                                         |                          | 0.60                                     |                     | \$6.00         |                        |                              | <sup>-</sup> \$4.00               |                                      | 0.20                                   |                     |          |  |  |  |
| \$2.00                                                                            | \$2.00                     |                                         |                          | - 0.40                                   |                     | \$4.00         |                        | -                            | \$2.00                            |                                      | 0.10                                   |                     |          |  |  |  |
|                                                                                   | \$1.00                     |                                         |                          | - 0.20                                   |                     | \$2.00         |                        |                              | -                                 |                                      |                                        |                     |          |  |  |  |
| \$0.00 05 06 07 08 09 10                                                          | 11 12 13 14 \$0.00         | 05 06 07 08 09                          | 10 11 12 13 14           | _ 0.00 05 06 07 08                       | 8 09 10 11 12       | 13 14 \$0.00   | 06 07 08 09 10 11      | 1 12 13 14                   | - \$0.00                          | 06 07 08 09 10 1                     | 0.00 <sup> </sup><br>11 12 13 14       | 05 06 07            | 08 09    |  |  |  |
| Notes:                                                                            |                            |                                         |                          |                                          |                     | 05             | 50 07 00 03 10 11      | . 12 13 14                   | 00                                |                                      | v .т                                   |                     |          |  |  |  |

|                                                |                    |                             | General Info      | ormation           |                                    |                       |                       |                         |                      |                                     | Financial I                | nformati   | on       |
|------------------------------------------------|--------------------|-----------------------------|-------------------|--------------------|------------------------------------|-----------------------|-----------------------|-------------------------|----------------------|-------------------------------------|----------------------------|------------|----------|
| <b>Urbanized Area Statistics - 2010 Census</b> |                    |                             | ce Consumptio     |                    |                                    |                       | Information           |                         |                      | es of Operating Fu                  |                            | • • • •    | Opera    |
| Port St. Lucie, FL                             |                    |                             | Annual Passenge   | · · ·              |                                    | NTDID:                |                       | Fare Revenues           |                      |                                     | \$283,413 6.49             |            |          |
| 208 Square M                                   |                    |                             | Annual Unlinked   | • • •              |                                    | Reporter Type:        | Full Reporter         |                         |                      | Local Funds                         | \$2,283,547<br>\$1,195,288 | 51.8%      |          |
| 376,047 Population                             |                    |                             | Average Weekday   | •                  |                                    |                       |                       |                         | State Funds          |                                     |                            | 27.1%      |          |
| 101 Pop. Rank out of 498 UZAs                  |                    |                             | Average Saturday  | •                  |                                    |                       |                       |                         |                      | leral Assistance                    | \$621,848                  | 14.1%      | 27       |
| Other UZAs Served                              |                    | 0 /                         | Average Sunday    | Unlinked Trips     |                                    |                       |                       | Other Funds             |                      |                                     | \$20,199                   | 0.5%       |          |
| 0 Florida Non-UZA                              |                    |                             |                   |                    |                                    |                       |                       | Total (                 | Operating            | Funds Expended                      | \$4,404,295                | 100.0%     |          |
| Service Area Statistics                        |                    | Servio                      | e Supplied        |                    |                                    |                       |                       |                         | So                   | urces of Capital Fu                 | unds Expended              |            |          |
| 572 Square Miles                               |                    |                             |                   | evenue Miles (VRM) |                                    |                       |                       | Fare Revenues           |                      |                                     | \$0                        | 0.0%       |          |
| 283,866 Populatio                              |                    |                             |                   | evenue Hours (VRH  |                                    |                       |                       | Local Funds             |                      |                                     | \$82,356                   | 2.8%       |          |
|                                                |                    | •                           |                   | d in Maximum Servi |                                    |                       |                       |                         |                      | State Funds                         | \$0                        | 0.0%       |          |
|                                                |                    |                             | •                 | e for Maximum Serv | <b>``</b>                          |                       |                       |                         | Fed                  | leral Assistance                    | \$2,813,892                | 97.2%      |          |
|                                                |                    |                             |                   |                    | (                                  |                       |                       |                         |                      | Other Funds                         | 0.0%                       | Сар        |          |
|                                                |                    |                             | <b>Modal Char</b> | acteristics        |                                    |                       |                       | Tot                     | al Capital           | Funds Expended                      | \$2,896,248                | 100.0%     | -        |
|                                                | Vehicles C         | •                           |                   |                    |                                    |                       |                       |                         |                      |                                     |                            |            |          |
| Modal Overview                                 |                    | m Service                   |                   |                    | s of Capital Fu                    |                       |                       | Summary of Operation    |                      | mary of Operating                   | Expenses (OE)              |            |          |
|                                                | Directly           | Purchased                   | Revenue           | •                  | Facilities and                     |                       |                       |                         |                      |                                     | <b>*</b> • • • • • • •     |            |          |
| Mode                                           | Operated           | Transportation              | Vehicles          |                    |                                    |                       |                       |                         | •                    | Vages, Benefits                     | \$2,884,613                | 67.4%      |          |
| Demand Response                                | 24                 | -                           | \$2,633,254       | \$8,332            | \$0                                | \$114,212             | . , ,                 |                         |                      | ls and Supplies                     | \$825,592                  | 19.3%      |          |
| Bus                                            | 8                  | -                           | \$0               | \$56,341           | \$18,699                           | \$65,410              |                       |                         |                      | Transportation                      | \$0                        | 0.0%       | 97       |
| Total                                          | 32                 |                             | \$2,633,254       | \$64,673           | \$18,699                           | \$179,622             | \$2,896,248           | (                       | -                    | ating Expenses                      | \$570,167                  | 13.3%      | 51       |
|                                                |                    |                             |                   |                    |                                    |                       |                       |                         |                      | erating Expenses                    | \$4,280,372                | 100.0%     |          |
|                                                |                    |                             |                   |                    |                                    |                       |                       |                         | 0                    | sh Expenditures                     | \$123,923                  |            |          |
|                                                |                    |                             |                   |                    |                                    |                       |                       |                         |                      | I Transportation<br>ted Separately) | \$0                        |            |          |
|                                                |                    |                             |                   |                    |                                    |                       |                       |                         |                      |                                     |                            |            |          |
| <b>Operation Characteristi</b>                 |                    |                             |                   |                    |                                    |                       |                       |                         | •                    | ehicles Available V                 | -                          |            | _        |
|                                                | Operating          |                             | Uses of           |                    | Annual                             | Annual Vehicle        |                       |                         | ectional             | for Maximum                         | in Maximum                 |            | Pe       |
| Mode                                           | Expenses           | Fare Revenues               | Capital Funds     | •                  | -                                  |                       |                       | Rout                    | e Miles              | Service                             | Service                    | Sp         | bare Veh |
| Demand Response                                | \$2,735,438        | \$62,341                    | \$2,755,798       | •                  | 103,410                            |                       |                       |                         | 0.0                  | 39                                  | 24                         |            | 3        |
| Bus                                            | \$1,544,934        | \$221,072                   | \$140,450         |                    | 186,093                            | 311,977               | -                     |                         | 0.0                  | 12                                  | 8                          |            | 3        |
| Total                                          | \$4,280,372        | \$283,413                   | \$2,896,248       | 3,096,472          | 289,503                            | 786,766               | 53,070                |                         | 0.0                  | 51                                  | 32                         |            | 3        |
| Performance Measures                           |                    | Se                          | rvice Efficiency  | /                  |                                    |                       |                       |                         |                      | Service Effect                      | iveness                    |            |          |
|                                                | Opera              | ating Expenses per          | Opera             | ating Expenses per |                                    |                       | Operating Expe        | enses per               | Operati              | ng Expenses per                     | Unlinked                   | Trips per  |          |
| Mode                                           | Ver                | hicle Revenue Mile          | Veh               | nicle Revenue Hour |                                    | Mode                  | Passe                 | nger Mile               | Unlinke              | d Passenger Trip                    | Vehicle Reve               | ∋nue Mile  | Veh      |
| Demand Response                                |                    | \$5.76                      |                   | \$88.25            |                                    | <b>Demand Respons</b> | se                    | \$5.22                  |                      | \$26.45                             |                            | 0.2        |          |
| Bus                                            |                    | \$4.95                      |                   | \$70.00            |                                    | Bus                   |                       | \$0.60                  |                      | \$8.30                              |                            | 0.6        |          |
| Total                                          |                    | \$5.44                      |                   | \$80.66            |                                    | Total                 |                       | \$1.38                  |                      | \$14.79                             |                            | 0.4        |          |
| Operating Expense pe                           | er Vehicle         | Operating Expense           | per Passenger     | Unlinked Pass      | senger Trip per Veh                | icle                  | Operating Expense per | Vehicle                 |                      | Operating Expense per               | Passenger                  | Unlinked F | Passenge |
| Revenue Mile: Bus                              |                    | Mile: Bus Revenu            |                   |                    | nue Mile: Bus Revenue Mile: Demand |                       |                       | Response Mile: Demand R |                      |                                     | •                          | Revenue    | Mile: De |
| 6.00                                           | \$4.00             | •                           |                   | - 0.80             |                                    | \$8.00                |                       |                         | _ \$6.00             |                                     | 0.30                       | <b></b>    |          |
| \$4.00                                         |                    |                             |                   | - 0.60             |                                    | \$6.00                |                       |                         | <sup>-</sup> \$4.00  |                                     | 0.20                       |            |          |
| 2.00                                           | \$2.00             |                             |                   | 0.20               |                                    | \$4.00                |                       |                         | \$2.00               |                                     | 0.10                       |            |          |
| 0.00                                           | \$1.00             |                             |                   | 0.00               |                                    | \$2.00                |                       |                         | ¢0.00                |                                     | 0.00                       |            |          |
| 0.00 05 06 07 08 09 10                         | 11 12 13 14 \$0.00 | 05 06 07 08 09 <sup>7</sup> | 10 11 12 13 14    | 05 06 07 08        | 3 09 10 11 12                      | 13 14 \$0.00          | 06 07 08 09 10 11     | 12 13 14                | _ ⇒0.00 └ <u></u> 05 | 06 07 08 09 10 1                    | 0.00<br>11 12 13 14        | 05 06 07   | 08 09    |
| otes                                           |                    |                             |                   |                    |                                    |                       |                       |                         |                      |                                     |                            |            |          |