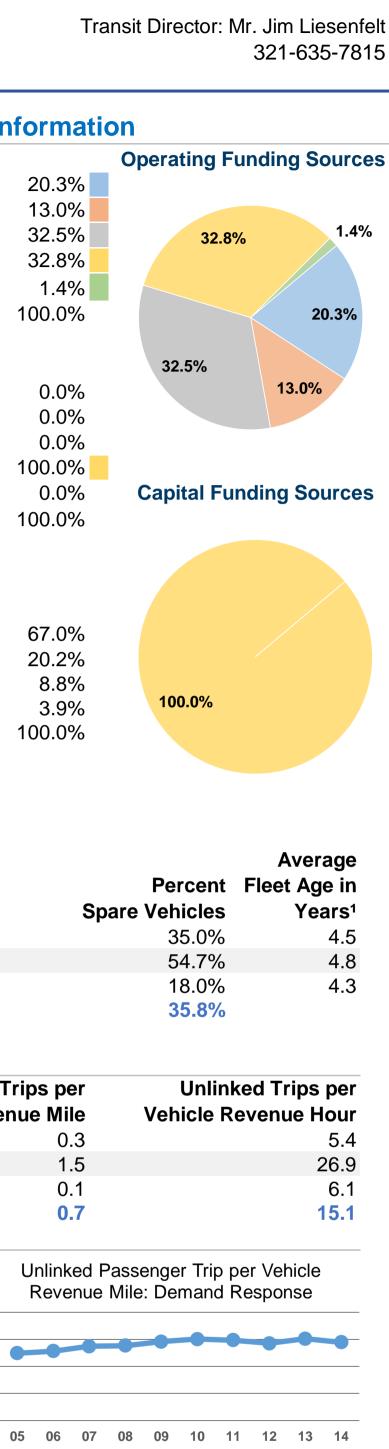

|                                                             |              |                                                   | <b>General Info</b>                | ormation           |                              |                                |                                    |                       |                       | Financial I       | nformati  | on       |
|-------------------------------------------------------------|--------------|---------------------------------------------------|------------------------------------|--------------------|------------------------------|--------------------------------|------------------------------------|-----------------------|-----------------------|-------------------|-----------|----------|
| Urbanized Area Statistics - 2010 Census Service Consumption |              |                                                   |                                    |                    | Database                     | Information                    | Sources of Operating Funds Expende |                       |                       |                   | Opera     |          |
|                                                             |              |                                                   | 3,487 Annual Passenger Miles (PMT) |                    |                              | <b>NTDID:</b> 40063            |                                    |                       | Fare Revenues         | \$2,426,499       | 20.3%     |          |
| 232 Square N                                                | liles        | 2,921,644 Annual Unlinked Trips (UPT)             |                                    |                    | Reporter Type: Full Reporter |                                |                                    |                       | Local Funds           | \$1,550,643       | 13.0%     |          |
| 452,791 <b>Population</b>                                   |              | 10,578                                            | Average Weekday                    | Unlinked Trips     | - <b>-</b> ·                 |                                |                                    | State Funds           |                       | \$3,880,570       | 32.5%     |          |
| 84 Pop. Rank out of 498 UZAs                                |              | 4,270 Average Saturday Unlinked Trips             |                                    |                    |                              |                                |                                    |                       | Federal Assistance    | \$3,921,618       | 32.8%     |          |
| Other UZAs Served                                           |              | 790 Average Sunday Unlinked Trips                 |                                    |                    |                              |                                |                                    | Other Funds           |                       | \$167,399         | 1.4%      |          |
| 0 Florida Non-UZA; 470 Titusville, FL                       |              |                                                   |                                    |                    |                              | Total Operating Funds Expended |                                    |                       | \$11,946,729          | 100.0%            |           |          |
| Service Area Statistics                                     |              | Servio                                            | e Supplied                         |                    |                              |                                |                                    |                       | Sources of Capital    | Funds Expended    |           | 32       |
| 262 Square N                                                | liles        | 4,283,153 Annual Vehicle Revenue Miles (VRM)      |                                    |                    |                              |                                |                                    |                       | Fare Revenues         | - \$0             | 0.0%      |          |
| 554,354 Populatio                                           |              | 193,031                                           | Annual Vehicle Re                  | evenue Hours (VRH) |                              |                                |                                    |                       | Local Funds           | \$0               | 0.0%      |          |
|                                                             |              | 172 Vehicles Operated in Maximum Service (VOMS)   |                                    |                    |                              |                                |                                    | State Funds           |                       |                   | \$0 0.0%  |          |
|                                                             |              | 268 Vehicles Available for Maximum Service (VAMS) |                                    |                    |                              |                                |                                    |                       | \$3,118,181           | · ·               |           |          |
|                                                             |              |                                                   |                                    |                    |                              |                                |                                    |                       | Other Funds           | \$0               | 0.0%      | Capi     |
|                                                             |              |                                                   | Modal Chara                        | acteristics        |                              |                                |                                    | Total Ca              | pital Funds Expended  | \$3,118,181       | 100.0%    |          |
|                                                             | Vehicles C   | •                                                 |                                    |                    |                              |                                |                                    |                       |                       |                   |           |          |
| Modal Overview                                              |              | in Maximum Service Uses of Capital I              |                                    |                    |                              |                                |                                    |                       | ng Expenses (OE)      |                   |           |          |
|                                                             | Directly     | Purchased                                         | Revenue                            | Systems and        | Facilities and               |                                |                                    |                       |                       |                   |           |          |
| Mode                                                        | Operated     | Transportation                                    | Vehicles                           | Guideways          | Stations                     | Other                          | Total                              | Sala                  | ary, Wages, Benefits  | \$8,009,188       | 67.0%     |          |
| Demand Response                                             | 34           | 59                                                | \$0                                | \$114,172          | \$70,739                     | \$684,133                      | \$869,044                          | Ma                    | aterials and Supplies | \$2,412,100       | 20.2%     |          |
| Bus                                                         | 29           | -                                                 | \$1,560,752                        | \$90,438           | \$56,035                     | \$541,912                      | \$2,249,137                        | Purch                 | ased Transportation   | \$1,056,043       | 8.8%      |          |
| Vanpool                                                     | -            | 50                                                | \$0                                | \$0                | \$0                          | \$0                            | \$0                                | Other                 | Operating Expenses    | \$469,398         | 3.9%      | 10       |
| Total                                                       | 63           | 109                                               | \$1,560,752                        | \$204,610          | \$126,774                    | \$1,226,045                    | \$3,118,181                        | Tota                  | I Operating Expenses  | \$11,946,729      | 100.0%    |          |
|                                                             |              |                                                   |                                    |                    |                              |                                |                                    | Reconciling OB        | E Cash Expenditures   | \$0               |           |          |
|                                                             |              |                                                   |                                    |                    |                              |                                |                                    |                       | ased Transportation   |                   |           |          |
|                                                             |              |                                                   |                                    |                    |                              |                                |                                    | (F                    | Reported Separately)  | \$0               |           |          |
| <b>Operation Characterist</b>                               | ics          |                                                   |                                    |                    |                              |                                |                                    | Fixed Guidewa         | ay Vehicles Available | Vehicles Operated |           |          |
|                                                             | Operating    |                                                   | Uses of                            | Annual             | Annual                       |                                | Annual Vehicle                     | Direction             | al for Maximum        | in Maximum        |           | Ре       |
| Mode                                                        | Expenses     | Fare Revenues                                     | Capital Funds                      | Passenger Miles    | Unlinked Trips               | <b>Revenue Miles</b>           | Revenue Hours                      | Route Mile            | es Service            | Service           | Sp        | oare Veh |
| Demand Response                                             | \$4,557,986  | \$466,243                                         | \$869,044                          | 5,820,551          | 438,387                      | 1,518,115                      | 80,811                             | 0                     | .0 143                | 93                |           | 3        |
| Bus                                                         | \$6,802,249  | \$1,226,770                                       | \$2,249,137                        | 13,939,382         | 2,327,109                    | 1,589,833                      | 86,498                             | 0                     | .0 64                 | 29                |           | 5        |
| Vanpool                                                     | \$586,494    | \$367,592                                         | \$0                                | 7,113,554          | 156,148                      | 1,175,205                      | 25,722                             | 0                     | .0 61                 | 50                |           | 1        |
| Total                                                       | \$11,946,729 | \$2,060,605                                       | \$3,118,181                        | 26,873,487         | 2,921,644                    | 4,283,153                      | 193,031                            | 0                     | .0 268                | 172               |           | 3        |
| Operating Expenses per                                      |              | Se                                                | Service Efficiency                 |                    |                              |                                |                                    | Service Effectiveness |                       |                   |           |          |
|                                                             |              | • • •                                             | -                                  | ting Expenses per  |                              |                                | Operating Expe                     |                       | erating Expenses per  | Unlinked          |           |          |
| Mode                                                        | Vel          | hicle Revenue Mile                                | Veh                                | icle Revenue Hour  |                              | Mode                           |                                    | •                     | inked Passenger Trip  | Vehicle Reve      | enue Mile | Veh      |
| Demand Response                                             |              | \$3.00                                            |                                    | \$56.40            |                              | Demand Response                | e                                  | \$0.78                | \$10.40               |                   | 0.3       |          |
| Bus                                                         |              | \$4.28                                            |                                    | \$78.64            |                              | Bus                            |                                    | \$0.49                | \$2.92                |                   | 1.5       |          |
| Vanpool                                                     |              | \$0.50                                            |                                    | \$22.80            |                              | Vanpool                        |                                    | \$0.08                | \$3.76                |                   | 0.1       |          |
| Totol                                                       |              | ¢0.70                                             |                                    | 00 100             |                              | Total                          |                                    | ¢0 44                 | ¢ 4 00                |                   | 07        |          |

|                                                             |              |                                              | General Info                          | ormation                      |                         |                                                   |                                |                                     |                                     | Financial I                      | nformati       | ion      |
|-------------------------------------------------------------|--------------|----------------------------------------------|---------------------------------------|-------------------------------|-------------------------|---------------------------------------------------|--------------------------------|-------------------------------------|-------------------------------------|----------------------------------|----------------|----------|
| Urbanized Area Statistics - 2010 Census Service Consumption |              |                                              |                                       |                               |                         | Database I                                        | nformation                     | Sources of Operating Funds Expended |                                     |                                  |                | Opera    |
| Palm Bay-Melbourne, FL                                      | •            |                                              |                                       |                               | NTDID: 40063            |                                                   |                                | Fare Revenues                       | \$2,426,499                         | 20.3%                            |                |          |
| •                                                           |              |                                              | 2,921,644 Annual Unlinked Trips (UPT) |                               |                         | <b>Reporter Type:</b> Full Reporter               |                                |                                     | Local Funds                         | \$1,550,643                      | 13.0%          |          |
| 452,791 Population                                          |              | 10,578 Average Weekday Unlinked Trips        |                                       |                               |                         | Reporter Type. I di Reporter                      |                                |                                     | State Funds                         | \$3,880,570                      | 32.5%          |          |
| 84 Pop. Rank out of 498 UZAs                                |              |                                              | 4,270 Average Saturday Unlinked Trips |                               |                         |                                                   |                                | Fe                                  | deral Assistance                    | \$3,921,618                      | 32.8%          | i /      |
| Other UZAs Served                                           |              | 790 Average Sunday Unlinked Trips            |                                       |                               |                         |                                                   |                                |                                     | Other Funds                         | \$167,399                        | 1.4%           |          |
| 0 Florida Non-UZA; 470 Titusville, FL                       |              | 790 Average Sunday Onlinked Thps             |                                       |                               |                         |                                                   | Total Operating Funds Expended |                                     |                                     | \$11,946,729                     | 100.0%         |          |
| Service Area Statistics                                     |              | Servio                                       | ce Supplied                           |                               |                         |                                                   |                                | Sc                                  | ources of Capital                   | Funds Expended                   |                | 32       |
| 262 Square M                                                |              | 4,283,153 Annual Vehicle Revenue Miles (VRM) |                                       |                               |                         |                                                   | Fare Revenues                  |                                     |                                     | \$0                              | 0.0%           |          |
| 554,354 Populatio                                           |              |                                              |                                       | evenue Hours (VRH             |                         |                                                   |                                | Local Funds \$0                     |                                     |                                  | 0.0%           |          |
| oor,oor i opulation                                         |              | •                                            |                                       | d in Maximum Servi            | •                       |                                                   |                                |                                     | State Funds                         |                                  | \$0 0.0%       |          |
|                                                             |              |                                              | •                                     | e for Maximum Serv            | · · ·                   |                                                   |                                | Fee                                 | deral Assistance                    | \$3,118,181                      | 100.0%         |          |
|                                                             |              |                                              |                                       |                               |                         |                                                   |                                |                                     | Other Funds                         | \$0                              | 0.0%           | Capi     |
|                                                             |              |                                              | Modal Chara                           | acteristics                   |                         |                                                   |                                | Total Capital                       | Funds Expended                      | \$3,118,181                      | 100.0%         |          |
|                                                             | Vehicles C   | •                                            |                                       |                               |                         |                                                   |                                | 0                                   |                                     |                                  |                |          |
| Modal Overview                                              | in Maximur   |                                              | <b>.</b>                              |                               | s of Capital Fu         |                                                   |                                | Sum                                 | imary of Operatin                   | ng Expenses (OE)                 |                |          |
| <b>M</b> - 1-                                               | Directly     | Purchased                                    | Revenue                               | Systems and                   |                         |                                                   | Tatal                          | Ostana                              |                                     | <b>\$0,000,400</b>               | 07.00/         |          |
| Mode                                                        | Operated     | Transportation                               | Vehicles                              | Guideways                     |                         |                                                   | Total                          |                                     | Wages, Benefits                     | \$8,009,188                      | 67.0%          |          |
| Demand Response                                             | 34           | 59                                           | \$0<br>\$1 500 750                    | \$114,172                     | \$70,739<br>\$50,035    |                                                   | \$869,044                      |                                     | als and Supplies                    | \$2,412,100<br>\$1,056,042       |                |          |
| Bus                                                         | 29           | -                                            | \$1,560,752                           | \$90,438                      | \$56,035                |                                                   | \$2,249,137                    |                                     | d Transportation                    | \$1,056,043                      | 8.8%           | 10       |
| Vanpool<br>Total                                            | 63           | 50<br><b>109</b>                             | \$0<br><b>\$1,560,752</b>             | \$0<br><b>\$204,610</b>       | \$0<br><b>\$126,774</b> |                                                   | \$0<br><b>\$3,118,181</b>      | •                                   | rating Expenses<br>erating Expenses | \$469,398<br><b>\$11,946,729</b> | 3.9%<br>100.0% |          |
| Total                                                       | 05           | 103                                          | φ1, <b>300</b> ,732                   | φ <b>20</b> <del>4</del> ,010 | φ120,77 <del>4</del>    | φ1,220,0 <del>4</del> 5                           | <b>\$5,110,101</b>             | Reconciling OE Ca                   | · ·                                 | \$11,540,729                     | 100.078        |          |
|                                                             |              |                                              |                                       |                               |                         |                                                   |                                | •                                   | d Transportation                    | ΨΟ                               |                |          |
|                                                             |              |                                              |                                       |                               |                         |                                                   |                                |                                     | rted Separately)                    | \$O                              |                |          |
| <b>Operation Characteristi</b>                              | ics          |                                              |                                       |                               |                         |                                                   |                                | Fixed Guideway \                    | /ehicles Available                  | Vehicles Operated                |                |          |
|                                                             | Operating    |                                              | Uses of                               | Annual                        | Annual                  | Annual Vehicle                                    | Annual Vehicle                 | Directional                         | for Maximum                         | in Maximum                       |                | Pe       |
| Mode                                                        | Expenses     | Fare Revenues                                | <b>Capital Funds</b>                  | Passenger Miles               |                         |                                                   | <b>Revenue Hours</b>           | Route Miles                         | Service                             | Service                          | Sr             | pare Veh |
| Demand Response                                             | \$4,557,986  | \$466,243                                    | \$869,044                             | 5,820,551                     | 438,387                 | 1,518,115                                         | 80,811                         | 0.0                                 | 143                                 | 93                               | -              | 3        |
| Bus                                                         | \$6,802,249  | \$1,226,770                                  | \$2,249,137                           | 13,939,382                    | 2,327,109               |                                                   | 86,498                         | 0.0                                 | 64                                  | 29                               |                | 5        |
| Vanpool                                                     | \$586,494    | \$367,592                                    | \$0                                   | 7,113,554                     | 156,148                 |                                                   | 25,722                         | 0.0                                 | 61                                  | 50                               |                | 1        |
| Total                                                       | \$11,946,729 | \$2,060,605                                  | \$3,118,181                           | 26,873,487                    | 2,921,644               |                                                   | 193,031                        | 0.0                                 | 268                                 | 172                              |                | 3        |
| Performance Measures                                        |              | Se                                           | rvice Efficiency                      | ,                             |                         | _                                                 |                                |                                     | Service Effe                        | ectiveness                       |                |          |
|                                                             | Opera        | Operating Expenses per Operating Expenses    |                                       |                               |                         |                                                   | Operating Expe                 | enses per Operat                    | ing Expenses per                    | Unlinked                         | Trips per      |          |
| Mode                                                        | Vel          | Vehicle Revenue Mile Vehicle Revenue Hour M  |                                       | Mode                          | Passe                   | Passenger Mile Unlinked Passenger Trip Vehicle Re |                                |                                     | enue Mile                           | Veh                              |                |          |
| Demand Response                                             |              | \$3.00                                       |                                       | \$56.40                       |                         | Demand Response                                   | )                              | \$0.78                              | \$10.40                             |                                  | 0.3            |          |
| Bus                                                         |              | \$4.28                                       |                                       | \$78.64                       |                         | Bus                                               |                                | \$0.49                              | \$2.92                              |                                  | 1.5            |          |
| Vanpool                                                     |              | \$0.50                                       |                                       | \$22.80                       |                         | Vanpool                                           |                                | \$0.08                              | \$3.76                              |                                  | 0.1            |          |