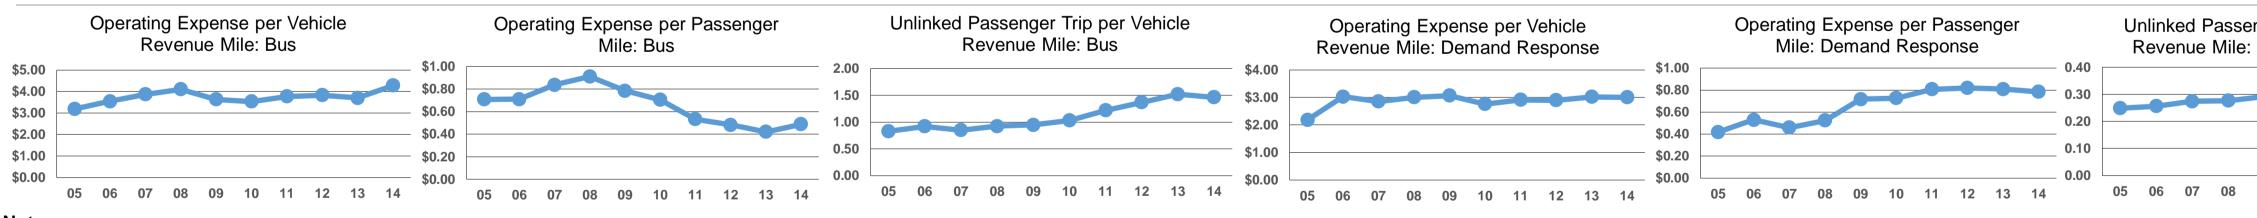

|                                                             |              |                                                   | <b>General Info</b>                | ormation           |                              |                                |                                    |                       |                       | Financial I       | nformati  | on       |
|-------------------------------------------------------------|--------------|---------------------------------------------------|------------------------------------|--------------------|------------------------------|--------------------------------|------------------------------------|-----------------------|-----------------------|-------------------|-----------|----------|
| Urbanized Area Statistics - 2010 Census Service Consumption |              |                                                   |                                    |                    | Database                     | Information                    | Sources of Operating Funds Expende |                       |                       |                   | Opera     |          |
|                                                             |              |                                                   | 3,487 Annual Passenger Miles (PMT) |                    |                              | <b>NTDID:</b> 40063            |                                    |                       | Fare Revenues         | \$2,426,499       | 20.3%     |          |
| 232 Square N                                                | liles        | 2,921,644 Annual Unlinked Trips (UPT)             |                                    |                    | Reporter Type: Full Reporter |                                |                                    |                       | Local Funds           | \$1,550,643       | 13.0%     |          |
| 452,791 <b>Population</b>                                   |              | 10,578                                            | Average Weekday                    | Unlinked Trips     | - <b>-</b> ·                 |                                |                                    | State Funds           |                       | \$3,880,570       | 32.5%     |          |
| 84 Pop. Rank out of 498 UZAs                                |              | 4,270 Average Saturday Unlinked Trips             |                                    |                    |                              |                                |                                    |                       | Federal Assistance    | \$3,921,618       | 32.8%     |          |
| Other UZAs Served                                           |              | 790 Average Sunday Unlinked Trips                 |                                    |                    |                              |                                |                                    | Other Funds           |                       | \$167,399         | 1.4%      |          |
| 0 Florida Non-UZA; 470 Titusville, FL                       |              |                                                   |                                    |                    |                              | Total Operating Funds Expended |                                    |                       | \$11,946,729          | 100.0%            |           |          |
| Service Area Statistics                                     |              | Servio                                            | e Supplied                         |                    |                              |                                |                                    |                       | Sources of Capital    | Funds Expended    |           | 32       |
| 262 Square N                                                | liles        | 4,283,153 Annual Vehicle Revenue Miles (VRM)      |                                    |                    |                              |                                |                                    |                       | Fare Revenues         | - \$0             | 0.0%      |          |
| 554,354 Populatio                                           |              | 193,031                                           | Annual Vehicle Re                  | evenue Hours (VRH) |                              |                                |                                    |                       | Local Funds           | \$0               | 0.0%      |          |
|                                                             |              | 172 Vehicles Operated in Maximum Service (VOMS)   |                                    |                    |                              |                                |                                    | State Funds           |                       |                   | \$0 0.0%  |          |
|                                                             |              | 268 Vehicles Available for Maximum Service (VAMS) |                                    |                    |                              |                                |                                    |                       | \$3,118,181           | · ·               |           |          |
|                                                             |              |                                                   |                                    |                    |                              |                                |                                    |                       | Other Funds           | \$0               | 0.0%      | Capi     |
|                                                             |              |                                                   | Modal Chara                        | acteristics        |                              |                                |                                    | Total Ca              | pital Funds Expended  | \$3,118,181       | 100.0%    |          |
|                                                             | Vehicles C   | •                                                 |                                    |                    |                              |                                |                                    |                       |                       |                   |           |          |
| Modal Overview                                              |              | in Maximum Service Uses of Capital I              |                                    |                    |                              |                                |                                    |                       | ng Expenses (OE)      |                   |           |          |
|                                                             | Directly     | Purchased                                         | Revenue                            | Systems and        | Facilities and               |                                |                                    |                       |                       |                   |           |          |
| Mode                                                        | Operated     | Transportation                                    | Vehicles                           | Guideways          | Stations                     | Other                          | Total                              | Sala                  | ary, Wages, Benefits  | \$8,009,188       | 67.0%     |          |
| Demand Response                                             | 34           | 59                                                | \$0                                | \$114,172          | \$70,739                     | \$684,133                      | \$869,044                          | Ma                    | aterials and Supplies | \$2,412,100       | 20.2%     |          |
| Bus                                                         | 29           | -                                                 | \$1,560,752                        | \$90,438           | \$56,035                     | \$541,912                      | \$2,249,137                        | Purch                 | ased Transportation   | \$1,056,043       | 8.8%      |          |
| Vanpool                                                     | -            | 50                                                | \$0                                | \$0                | \$0                          | \$0                            | \$0                                | Other                 | Operating Expenses    | \$469,398         | 3.9%      | 10       |
| Total                                                       | 63           | 109                                               | \$1,560,752                        | \$204,610          | \$126,774                    | \$1,226,045                    | \$3,118,181                        | Tota                  | I Operating Expenses  | \$11,946,729      | 100.0%    |          |
|                                                             |              |                                                   |                                    |                    |                              |                                |                                    | Reconciling OB        | E Cash Expenditures   | \$0               |           |          |
|                                                             |              |                                                   |                                    |                    |                              |                                |                                    |                       | ased Transportation   |                   |           |          |
|                                                             |              |                                                   |                                    |                    |                              |                                |                                    | (F                    | Reported Separately)  | \$0               |           |          |
| <b>Operation Characterist</b>                               | ics          |                                                   |                                    |                    |                              |                                |                                    | Fixed Guidewa         | ay Vehicles Available | Vehicles Operated |           |          |
|                                                             | Operating    |                                                   | Uses of                            | Annual             | Annual                       |                                | Annual Vehicle                     | Direction             | al for Maximum        | in Maximum        |           | Ре       |
| Mode                                                        | Expenses     | Fare Revenues                                     | Capital Funds                      | Passenger Miles    | Unlinked Trips               | <b>Revenue Miles</b>           | Revenue Hours                      | Route Mile            | es Service            | Service           | Sp        | oare Veh |
| Demand Response                                             | \$4,557,986  | \$466,243                                         | \$869,044                          | 5,820,551          | 438,387                      | 1,518,115                      | 80,811                             | 0                     | .0 143                | 93                |           | 3        |
| Bus                                                         | \$6,802,249  | \$1,226,770                                       | \$2,249,137                        | 13,939,382         | 2,327,109                    | 1,589,833                      | 86,498                             | 0                     | .0 64                 | 29                |           | 5        |
| Vanpool                                                     | \$586,494    | \$367,592                                         | \$0                                | 7,113,554          | 156,148                      | 1,175,205                      | 25,722                             | 0                     | .0 61                 | 50                |           | 1        |
| Total                                                       | \$11,946,729 | \$2,060,605                                       | \$3,118,181                        | 26,873,487         | 2,921,644                    | 4,283,153                      | 193,031                            | 0                     | .0 268                | 172               |           | 3        |
| Operating Expenses per                                      |              | Se                                                | Service Efficiency                 |                    |                              |                                |                                    | Service Effectiveness |                       |                   |           |          |
|                                                             |              | • • •                                             | -                                  | ting Expenses per  |                              |                                | Operating Expe                     |                       | erating Expenses per  | Unlinked          |           |          |
| Mode                                                        | Vel          | hicle Revenue Mile                                | Veh                                | icle Revenue Hour  |                              | Mode                           |                                    | •                     | inked Passenger Trip  | Vehicle Reve      | enue Mile | Veh      |
| Demand Response                                             |              | \$3.00                                            |                                    | \$56.40            |                              | Demand Response                | e                                  | \$0.78                | \$10.40               |                   | 0.3       |          |
| Bus                                                         |              | \$4.28                                            |                                    | \$78.64            |                              | Bus                            |                                    | \$0.49                | \$2.92                |                   | 1.5       |          |
| Vanpool                                                     |              | \$0.50                                            |                                    | \$22.80            |                              | Vanpool                        |                                    | \$0.08                | \$3.76                |                   | 0.1       |          |
| Totol                                                       |              | ¢0.70                                             |                                    | 00 100             |                              | Total                          |                                    | ¢0 44                 | ¢ 4 00                |                   | 07        |          |

|                                                             |              |                                              | General Info                          | ormation                      |                         |                                                   |                                |                                     |                                     | Financial I                      | nformati       | ion      |
|-------------------------------------------------------------|--------------|----------------------------------------------|---------------------------------------|-------------------------------|-------------------------|---------------------------------------------------|--------------------------------|-------------------------------------|-------------------------------------|----------------------------------|----------------|----------|
| Urbanized Area Statistics - 2010 Census Service Consumption |              |                                              |                                       |                               |                         | Database I                                        | nformation                     | Sources of Operating Funds Expended |                                     |                                  |                | Opera    |
| Palm Bay-Melbourne, FL                                      | •            |                                              |                                       |                               | NTDID: 40063            |                                                   |                                | Fare Revenues                       | \$2,426,499                         | 20.3%                            |                |          |
| •                                                           |              |                                              | 2,921,644 Annual Unlinked Trips (UPT) |                               |                         | <b>Reporter Type:</b> Full Reporter               |                                |                                     | Local Funds                         | \$1,550,643                      | 13.0%          |          |
| 452,791 Population                                          |              | 10,578 Average Weekday Unlinked Trips        |                                       |                               |                         | Reporter Type. I di Reporter                      |                                |                                     | State Funds                         | \$3,880,570                      | 32.5%          |          |
| 84 Pop. Rank out of 498 UZAs                                |              |                                              | 4,270 Average Saturday Unlinked Trips |                               |                         |                                                   |                                | Fe                                  | deral Assistance                    | \$3,921,618                      | 32.8%          | i /      |
| Other UZAs Served                                           |              | 790 Average Sunday Unlinked Trips            |                                       |                               |                         |                                                   |                                |                                     | Other Funds                         | \$167,399                        | 1.4%           |          |
| 0 Florida Non-UZA; 470 Titusville, FL                       |              | 790 Average Sunday Onlinked Thps             |                                       |                               |                         |                                                   | Total Operating Funds Expended |                                     |                                     | \$11,946,729                     | 100.0%         |          |
| Service Area Statistics                                     |              | Servio                                       | ce Supplied                           |                               |                         |                                                   |                                | Sc                                  | ources of Capital                   | Funds Expended                   |                | 32       |
| 262 Square M                                                |              | 4,283,153 Annual Vehicle Revenue Miles (VRM) |                                       |                               |                         |                                                   | Fare Revenues                  |                                     |                                     | \$0                              | 0.0%           |          |
| 554,354 Populatio                                           |              |                                              |                                       | evenue Hours (VRH             |                         |                                                   |                                | Local Funds \$0                     |                                     |                                  | 0.0%           |          |
| oor,oor i opulation                                         |              | •                                            |                                       | d in Maximum Servi            | •                       |                                                   |                                |                                     | State Funds                         |                                  | \$0 0.0%       |          |
|                                                             |              |                                              | •                                     | e for Maximum Serv            | · · ·                   |                                                   |                                | Fee                                 | deral Assistance                    | \$3,118,181                      | 100.0%         |          |
|                                                             |              |                                              |                                       |                               |                         |                                                   |                                |                                     | Other Funds                         | \$0                              | 0.0%           | Capi     |
|                                                             |              |                                              | Modal Chara                           | acteristics                   |                         |                                                   |                                | Total Capital                       | Funds Expended                      | \$3,118,181                      | 100.0%         |          |
|                                                             | Vehicles C   | •                                            |                                       |                               |                         |                                                   |                                | 0                                   |                                     |                                  |                |          |
| Modal Overview                                              | in Maximur   |                                              | <b>.</b>                              |                               | s of Capital Fu         |                                                   |                                | Sum                                 | imary of Operatin                   | ng Expenses (OE)                 |                |          |
| <b>M</b> - 1-                                               | Directly     | Purchased                                    | Revenue                               | Systems and                   |                         |                                                   | Tatal                          | Ostana                              |                                     | <b>\$0,000,400</b>               | 07.00/         |          |
| Mode                                                        | Operated     | Transportation                               | Vehicles                              | Guideways                     |                         |                                                   | Total                          |                                     | Wages, Benefits                     | \$8,009,188                      | 67.0%          |          |
| Demand Response                                             | 34           | 59                                           | \$0<br>\$1 500 750                    | \$114,172                     | \$70,739<br>\$50,035    |                                                   | \$869,044                      |                                     | als and Supplies                    | \$2,412,100<br>\$1,056,042       |                |          |
| Bus                                                         | 29           | -                                            | \$1,560,752                           | \$90,438                      | \$56,035                |                                                   | \$2,249,137                    |                                     | d Transportation                    | \$1,056,043                      | 8.8%           | 10       |
| Vanpool<br>Total                                            | 63           | 50<br><b>109</b>                             | \$0<br><b>\$1,560,752</b>             | \$0<br><b>\$204,610</b>       | \$0<br><b>\$126,774</b> |                                                   | \$0<br><b>\$3,118,181</b>      | •                                   | rating Expenses<br>erating Expenses | \$469,398<br><b>\$11,946,729</b> | 3.9%<br>100.0% |          |
| Total                                                       | 05           | 103                                          | φ1, <b>300</b> ,732                   | φ <b>20</b> <del>4</del> ,010 | φ120,77 <del>4</del>    | φ1,220,0 <del>4</del> 5                           | <b>\$5,110,101</b>             | Reconciling OE Ca                   | · ·                                 | \$11,540,729                     | 100.078        |          |
|                                                             |              |                                              |                                       |                               |                         |                                                   |                                | •                                   | d Transportation                    | ΨΟ                               |                |          |
|                                                             |              |                                              |                                       |                               |                         |                                                   |                                |                                     | rted Separately)                    | \$O                              |                |          |
| <b>Operation Characteristi</b>                              | ics          |                                              |                                       |                               |                         |                                                   |                                | Fixed Guideway \                    | /ehicles Available                  | Vehicles Operated                |                |          |
|                                                             | Operating    |                                              | Uses of                               | Annual                        | Annual                  | Annual Vehicle                                    | Annual Vehicle                 | Directional                         | for Maximum                         | in Maximum                       |                | Pe       |
| Mode                                                        | Expenses     | Fare Revenues                                | <b>Capital Funds</b>                  | Passenger Miles               |                         |                                                   | <b>Revenue Hours</b>           | Route Miles                         | Service                             | Service                          | Sr             | pare Veh |
| Demand Response                                             | \$4,557,986  | \$466,243                                    | \$869,044                             | 5,820,551                     | 438,387                 | 1,518,115                                         | 80,811                         | 0.0                                 | 143                                 | 93                               | -              | 3        |
| Bus                                                         | \$6,802,249  | \$1,226,770                                  | \$2,249,137                           | 13,939,382                    | 2,327,109               |                                                   | 86,498                         | 0.0                                 | 64                                  | 29                               |                | 5        |
| Vanpool                                                     | \$586,494    | \$367,592                                    | \$0                                   | 7,113,554                     | 156,148                 |                                                   | 25,722                         | 0.0                                 | 61                                  | 50                               |                | 1        |
| Total                                                       | \$11,946,729 | \$2,060,605                                  | \$3,118,181                           | 26,873,487                    | 2,921,644               |                                                   | 193,031                        | 0.0                                 | 268                                 | 172                              |                | 3        |
| Performance Measures                                        |              | Se                                           | rvice Efficiency                      | ,                             |                         | _                                                 |                                |                                     | Service Effe                        | ectiveness                       |                |          |
|                                                             | Opera        | Operating Expenses per Operating Expenses    |                                       |                               |                         |                                                   | Operating Expe                 | enses per Operat                    | ing Expenses per                    | Unlinked                         | Trips per      |          |
| Mode                                                        | Vel          | Vehicle Revenue Mile Vehicle Revenue Hour M  |                                       | Mode                          | Passe                   | Passenger Mile Unlinked Passenger Trip Vehicle Re |                                |                                     | enue Mile                           | Veh                              |                |          |
| Demand Response                                             |              | \$3.00                                       |                                       | \$56.40                       |                         | Demand Response                                   | )                              | \$0.78                              | \$10.40                             |                                  | 0.3            |          |
| Bus                                                         |              | \$4.28                                       |                                       | \$78.64                       |                         | Bus                                               |                                | \$0.49                              | \$2.92                              |                                  | 1.5            |          |
| Vanpool                                                     |              | \$0.50                                       |                                       | \$22.80                       |                         | Vanpool                                           |                                | \$0.08                              | \$3.76                              |                                  | 0.1            |          |

|                 | <b>Operating Expenses per</b> | <b>Operating Expenses per</b> |  |  |  |  |  |
|-----------------|-------------------------------|-------------------------------|--|--|--|--|--|
| Mode            | Vehicle Revenue Mile          | Vehicle Revenue Hour          |  |  |  |  |  |
| Demand Response | \$3.00                        | \$56.40                       |  |  |  |  |  |
| Bus             | \$4.28                        | \$78.64                       |  |  |  |  |  |
| Vanpool         | \$0.50                        | \$22.80                       |  |  |  |  |  |
| Total           | \$2.79                        | \$61.89                       |  |  |  |  |  |
|                 |                               |                               |  |  |  |  |  |

Total

\$0.44

\$4.09